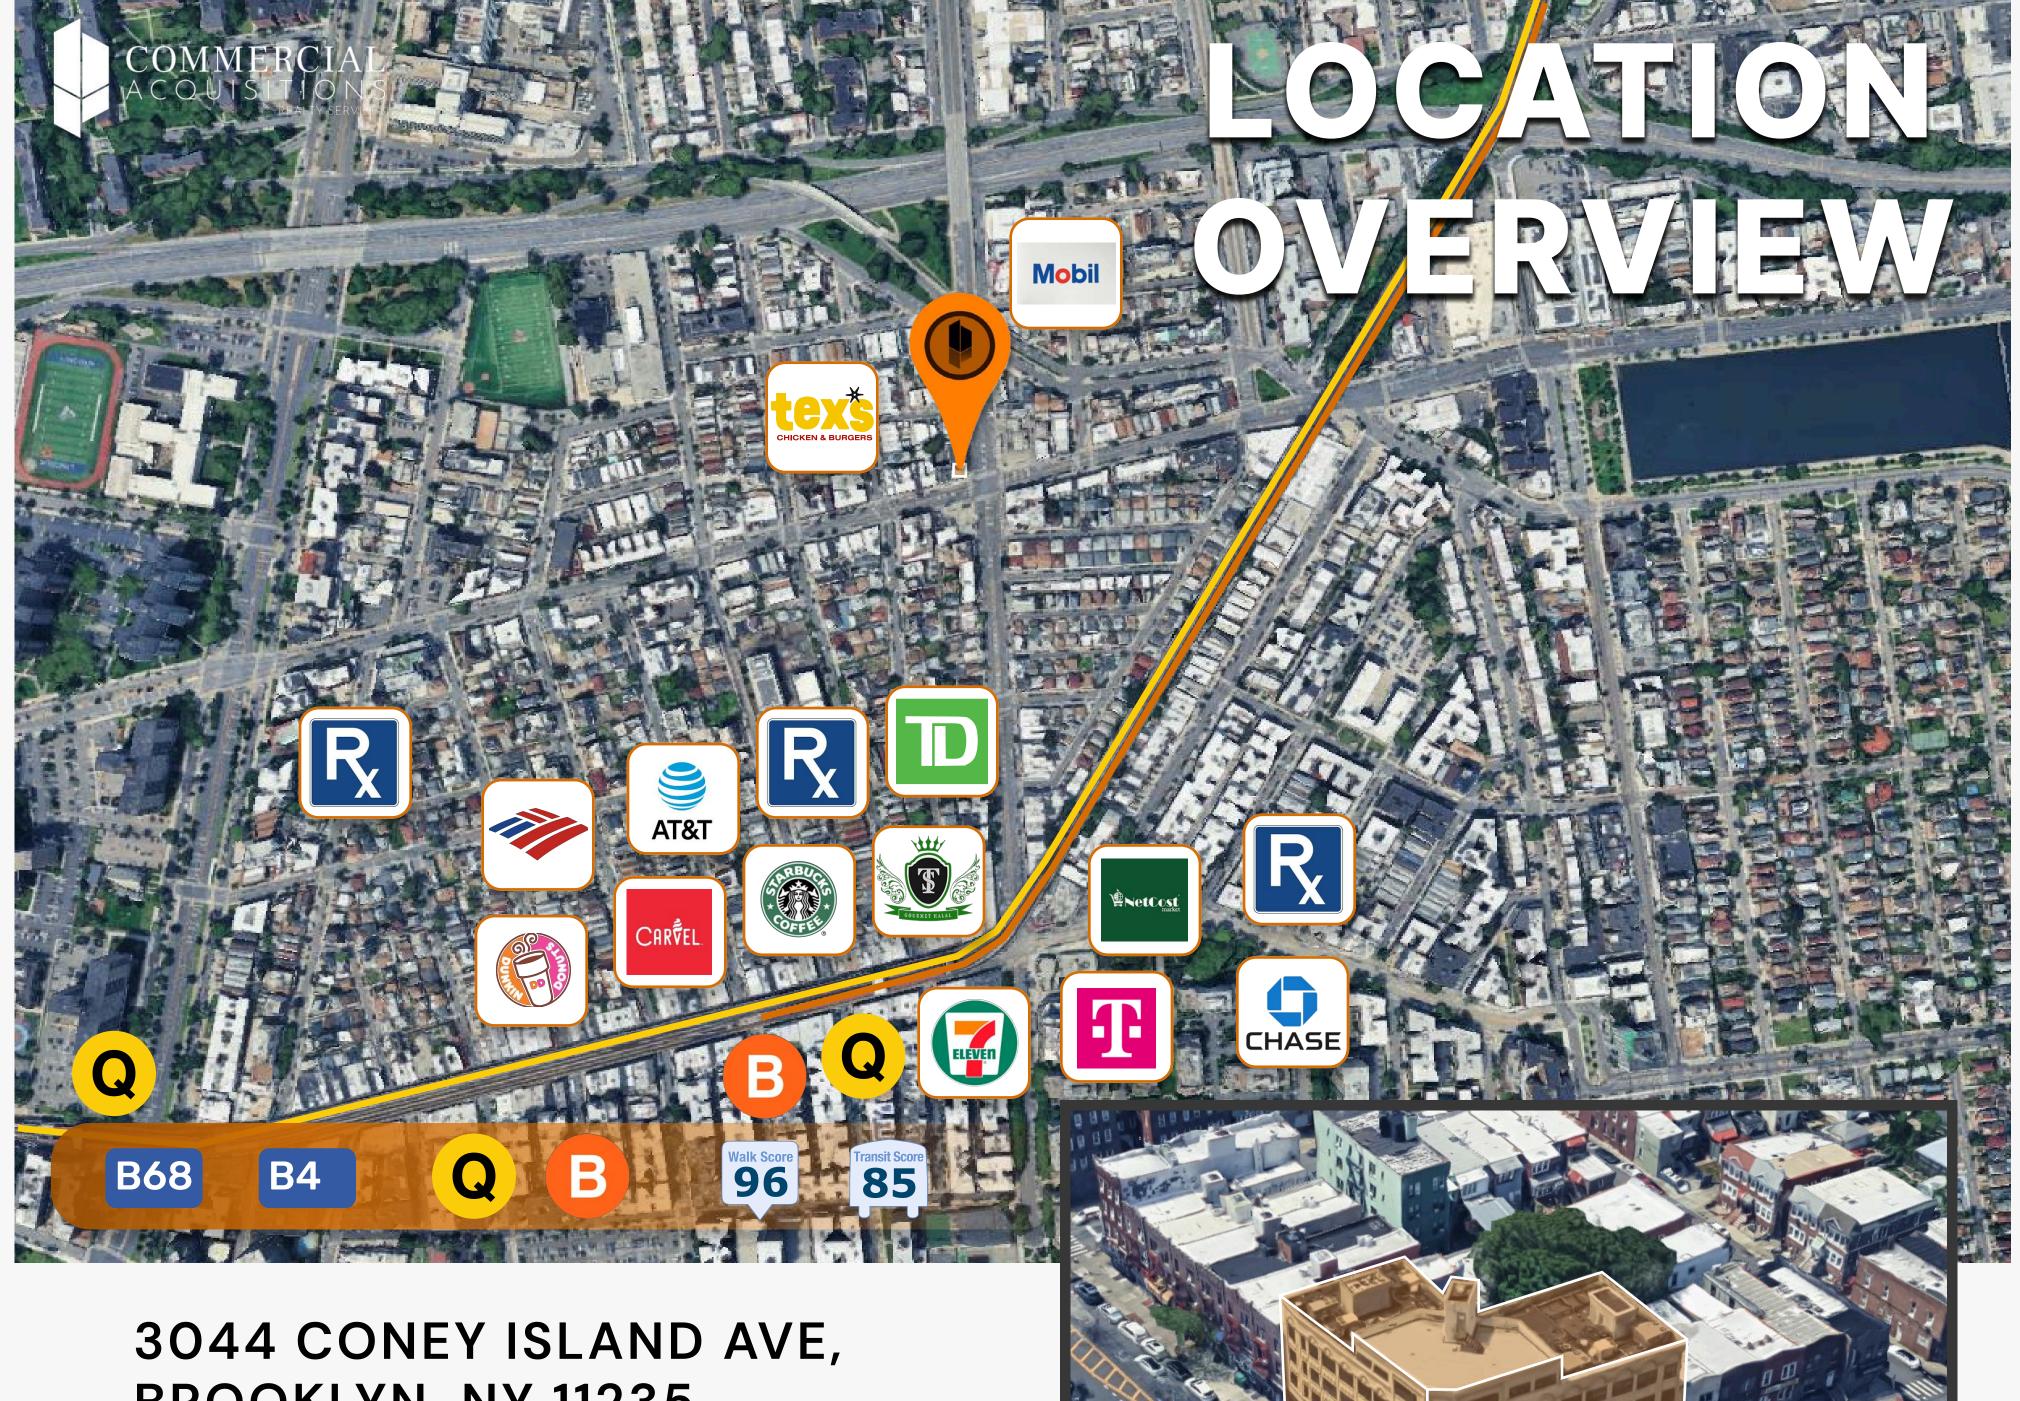

# SPACE FOR LEASE

3044 CONEY ISLAND AVE, 1ST FL, BROOKLYN, NY 11235









### PROPERTY DETAILS

BRAND NEW
BUILT OUT
PROFESSIONAL
OFFICE

LOCATION INFO

CONEY ISLAND AVE &
NEPTUNE AVE

NEIGHBORHOOD
BRIGHTON BEACH
SIZE

3,500 SF

**ASKING PRICE** 

UPON REQUEST

**CONTACT EXCLUSIVE BROKER** 

DENIS ABAYEV 718-954-1363 DENIS@COMMERCIALACQ.COM



BROOKLYN, NY 11235

## **PROPERTY** COMMENTS

- NEWLY RENOVATED SPACE IN **ELEVATOR BUILDING**
- LOTS OF WINDOWS THROUGHOUT
- PARKING AVAILABLE FOR ADDITIONAL **RENT**
- CLOSE ACCESS TO BELT PKWY
- CLOSE TO PUBLIC TRANSPORTATION
- HIGH TRAFFIC AREA
- PROFESSIONAL USES CONSIDERED

#### **NEIGHBOURING TENANTS & AMENITIES**

SATELLITE VIEW























#### **CONTACT EXCLUSIVE BROKER**

**DENIS ABAYEV** 718-954-1363 DENIS@COMMERCIALACQ.COM

#### FOR MORE INFORMATION ON THIS PROPERTY PLEASE CALL OUR OFFICE: 718.517.8700



# 1ST FLOOR



3,500 SF



# FLOOR PLAN

3,500SF