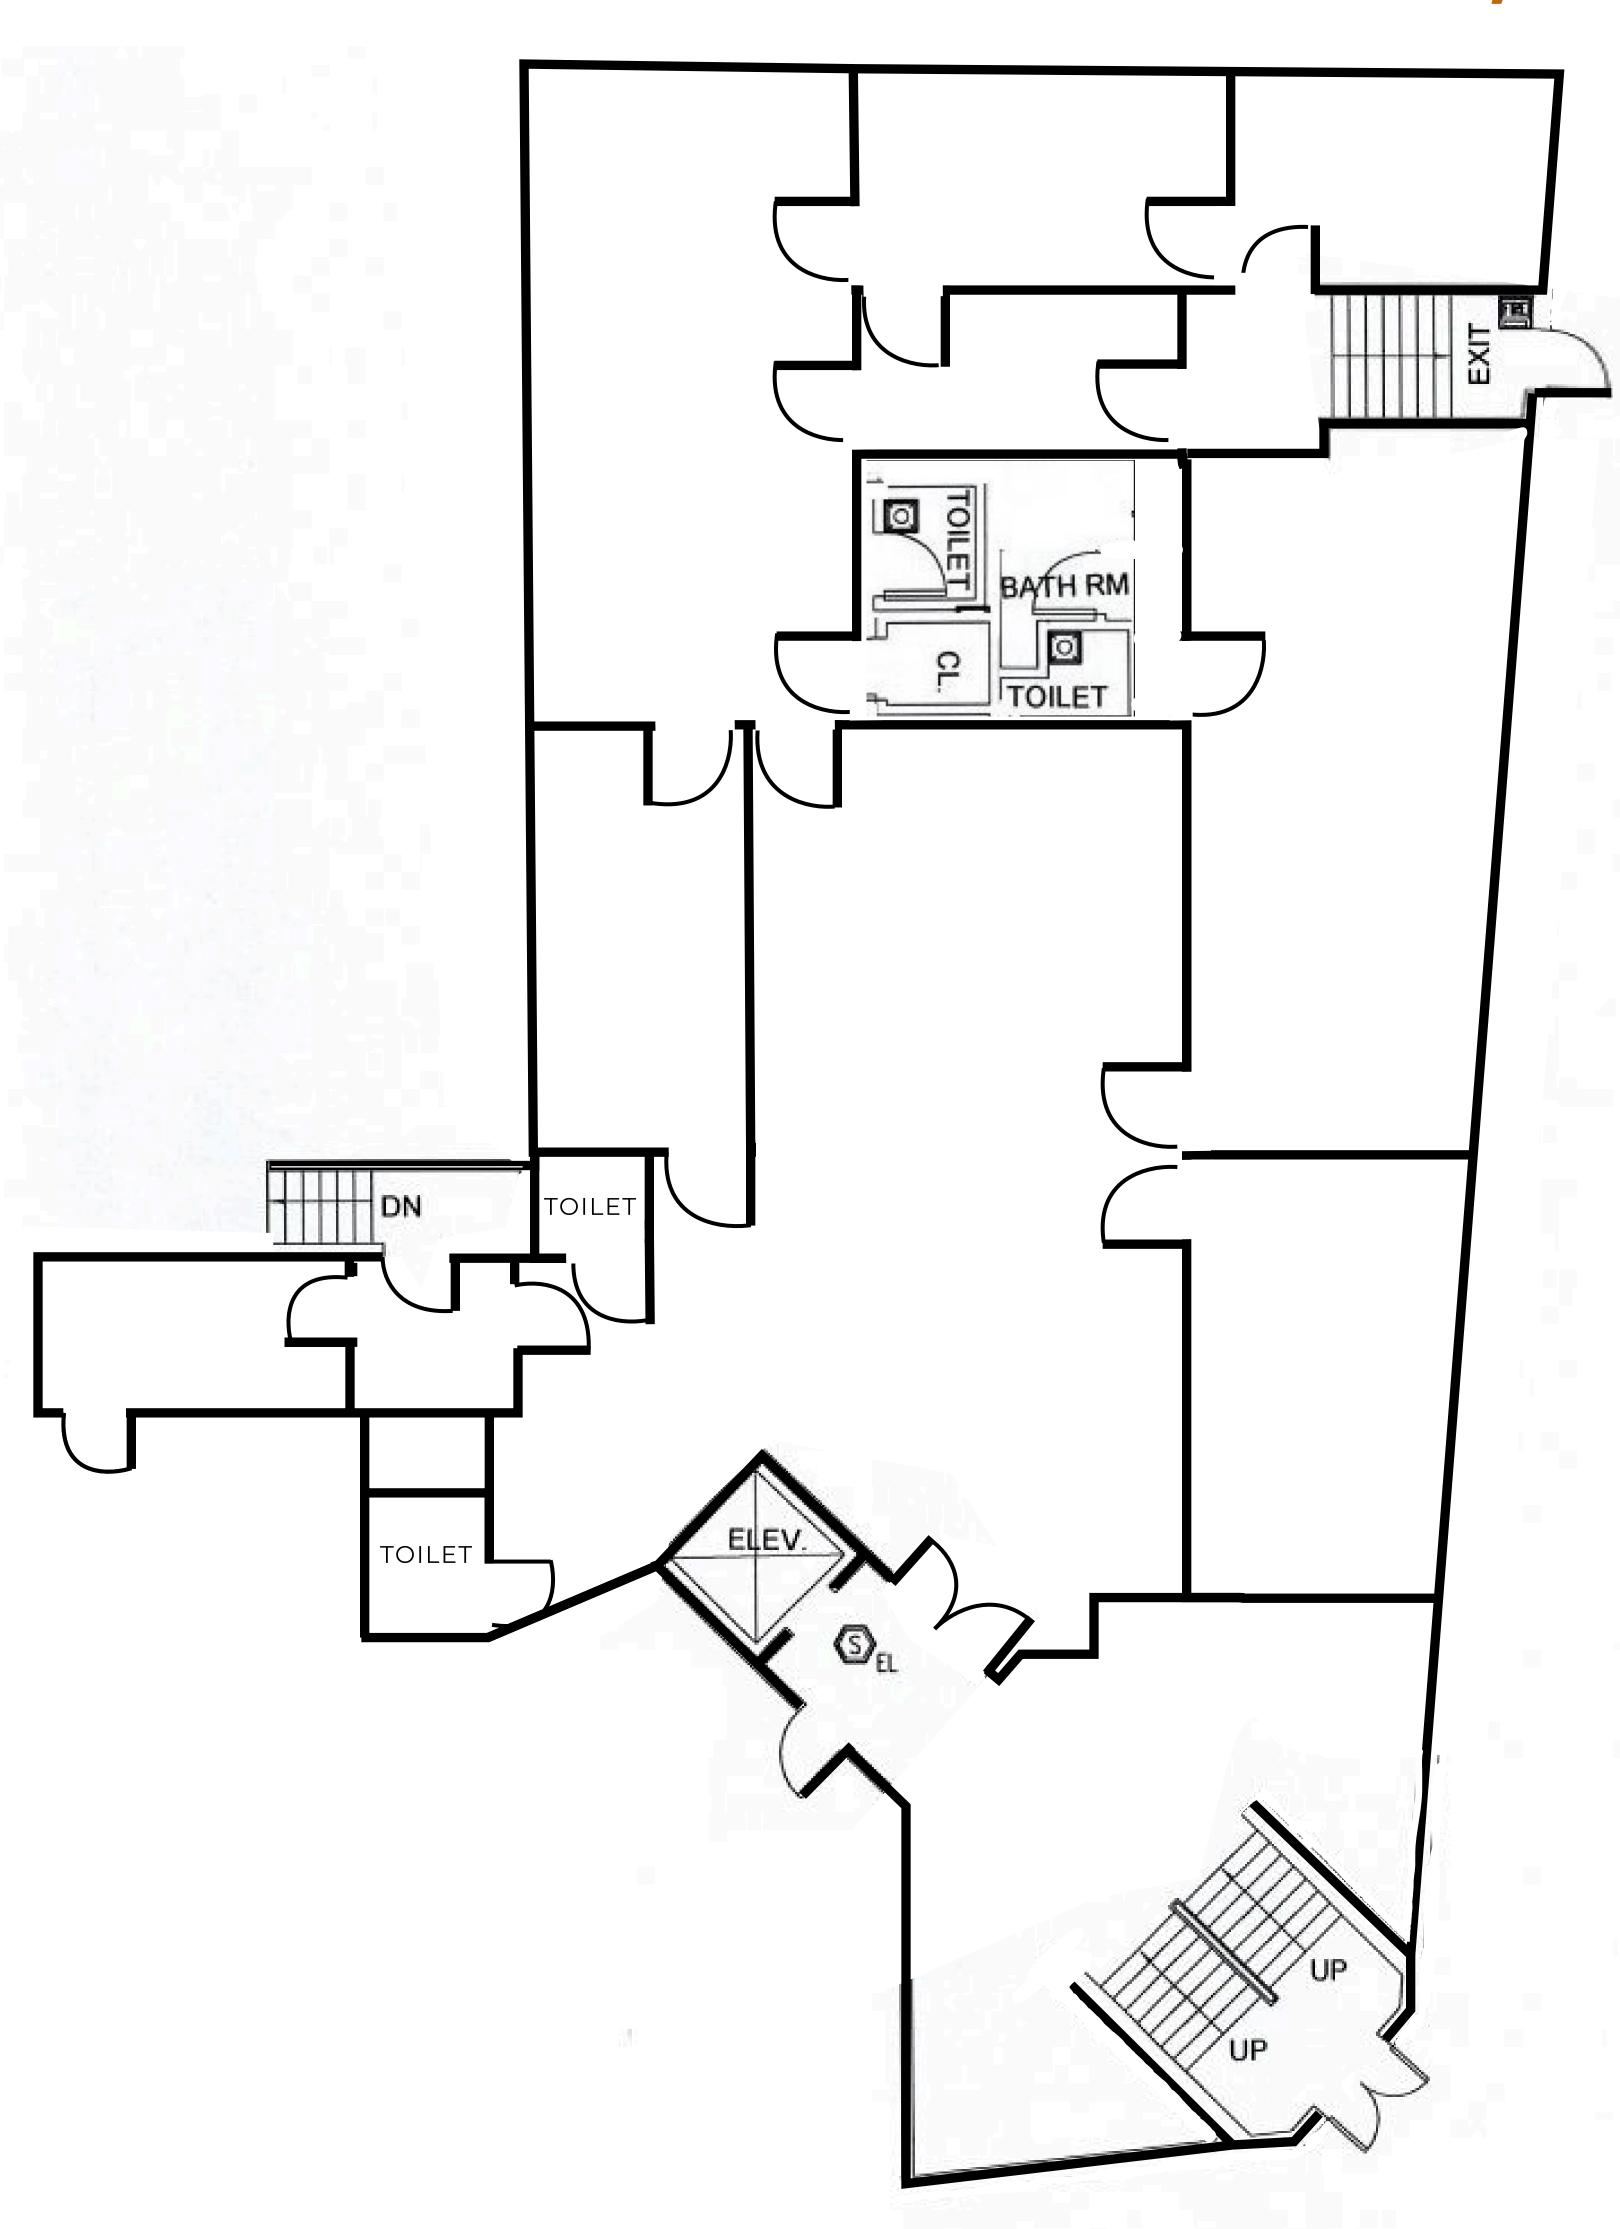

FFICE

LOCATION INFO

CONEY ISLAND AVE &
NEPTUNE AVE

NEIGHBORHOOD
BRIGHTON BEACH
SIZE

3,500 SF

**ASKING PRICE** 

UPON REQUEST

**CONTACT EXCLUSIVE BROKER** 

DENIS ABAYEV 718-954-1363 DENIS@COMMERCIALACQ.COM



BROOKLYN, NY 11235

## **PROPERTY** COMMENTS

- NEWLY RENOVATED SPACE IN **ELEVATOR BUILDING**
- LOTS OF WINDOWS THROUGHOUT
- PARKING AVAILABLE FOR ADDITIONAL **RENT**
- CLOSE ACCESS TO BELT PKWY
- CLOSE TO PUBLIC TRANSPORTATION
- HIGH TRAFFIC AREA
- PROFESSIONAL USES CONSIDERED

#### **NEIGHBOURING TENANTS & AMENITIES**

SATELLITE VIEW























#### **CONTACT EXCLUSIVE BROKER**

**DENIS ABAYEV** 718-954-1363 DENIS@COMMERCIALACQ.COM

#### FOR MORE INFORMATION ON THIS PROPERTY PLEASE CALL OUR OFFICE: 718.517.8700



# 1ST FLOOR



3,500 SF



# FLOOR PLAN

3,500SF