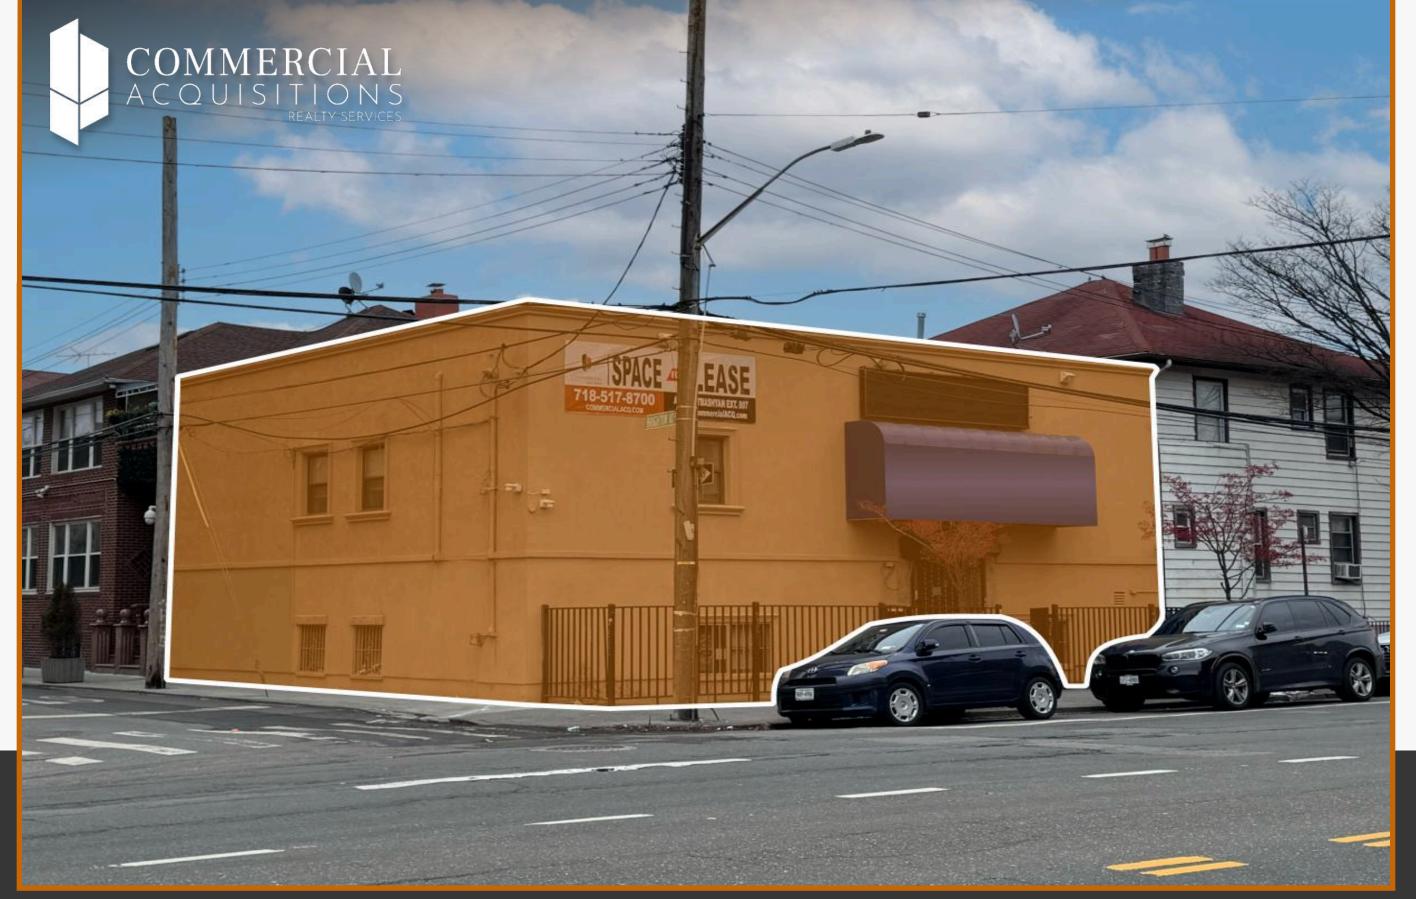

## OFFICE BUILDING FOR SALE

ADDRESS

3057 CONEY ISLAND AVE, BROOKLYN, NY 11235

## PROPERTY DETAILS

**LOCATION INFO** 

CONEY ISLAND AVE BTW.
BRIGHTON 10TH PATH/
BRIGHTON 10TH CT

NEIGHBORHOOD

BRIGHTON BEACH

BLOCK & LOT 08702-0092

ZONING

R6

LOT SIZE

40 FT X 45 FT

**BUILDING SIZE** 

45 FT X 40 FT

PROPERTY TAX

\$28,975

## PROPERTY COMMENTS

- 45' FRONTAGE ON CONEY ISLAND
- LOWER LEVEL AND 1ST FL OFFICE
- GREAT BRANDING OPPORTUNITY
- HIGH TRAFFIC AREA
- CENTRAL A/C
- CLOSE TO PUBLIC TRANSPORTATION
- CLOSE ACCESS TO BELT PKWY
- SURROUNDED BY MAJOR BUSINESSES