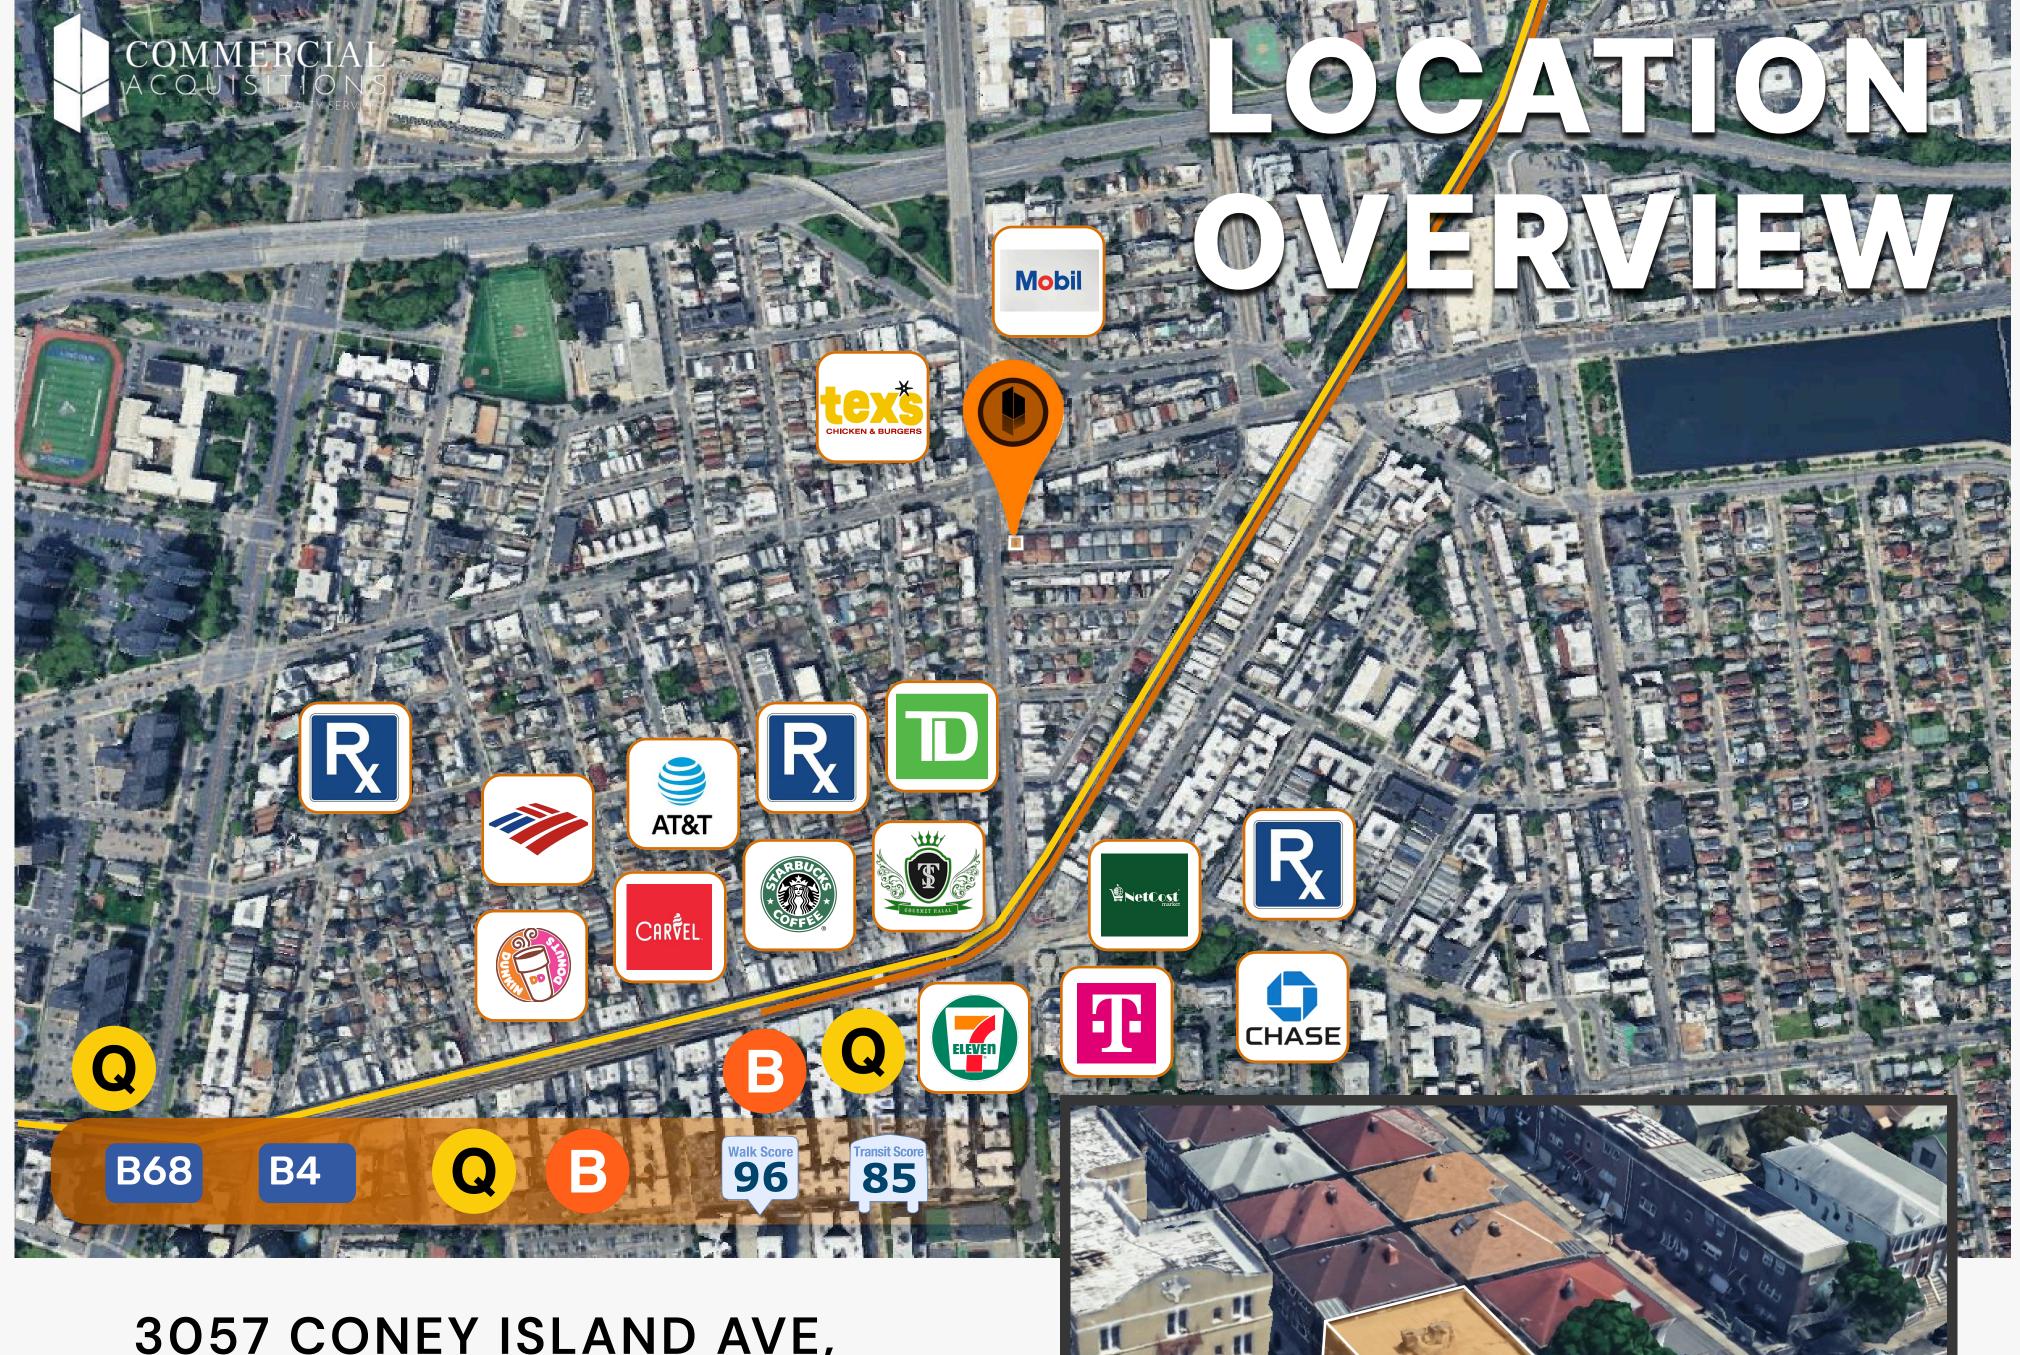

## OFFICE BUILDING FOR SALE

ADDRESS

3057 CONEY ISLAND AVE, BROOKLYN, NY 11235









## PROPERTY DETAILS

**LOCATION INFO** 

CONEY ISLAND AVE BTW.
BRIGHTON 10TH PATH/
BRIGHTON 10TH CT

NEIGHBORHOOD

BRIGHTON BEACH

BLOCK & LOT 08702-0092

ZONING

R6

LOT SIZE

40 FT X 45 FT

**BUILDING SIZE** 

45 FT X 40 FT

PROPERTY TAX

\$28,975

#### **ASKING PRICE**

\$1,849,000.00

#### **CONTACT EXCLUSIVE BROKER**

ARSEN ATBASHYAN
917-939-3760
ARSEN@COMMERCIALACQ.COM



3057 CONEY ISLAND AVE, BROOKLYN, NY 11235

## PROPERTY COMMENTS

- 45' FRONTAGE ON CONEY ISLAND
- LOWER LEVEL AND 1ST FL OFFICE
- GREAT BRANDING OPPORTUNITY
- HIGH TRAFFIC AREA
- CENTRAL A/C
- CLOSE TO PUBLIC TRANSPORTATION
- CLOSE ACCESS TO BELT PKWY
- SURROUNDED BY MAJOR BUSINESSES

#### **NEIGHBOURING TENANTS & AMENITIES**

SATELLITE VIEW

























#### **CONTACT EXCLUSIVE BROKER**

ARSEN ATBASHYAN
917-939-3760
ARSEN@COMMERCIALACQ.COM

#### FOR MORE INFORMATION ON THIS PROPERTY PLEASE CALL OUR OFFICE: 718.517.8700



# 1ST FLOOR





### CERTIFICATE OF OCCUPANCY



Borough: Brooklyn

Page 1 of 2

#### Certificate of Occupancy

CO Number:

08702

300593506F

Certificate Type: Final

This certifies that the premises described herein conforms substantially to the approved