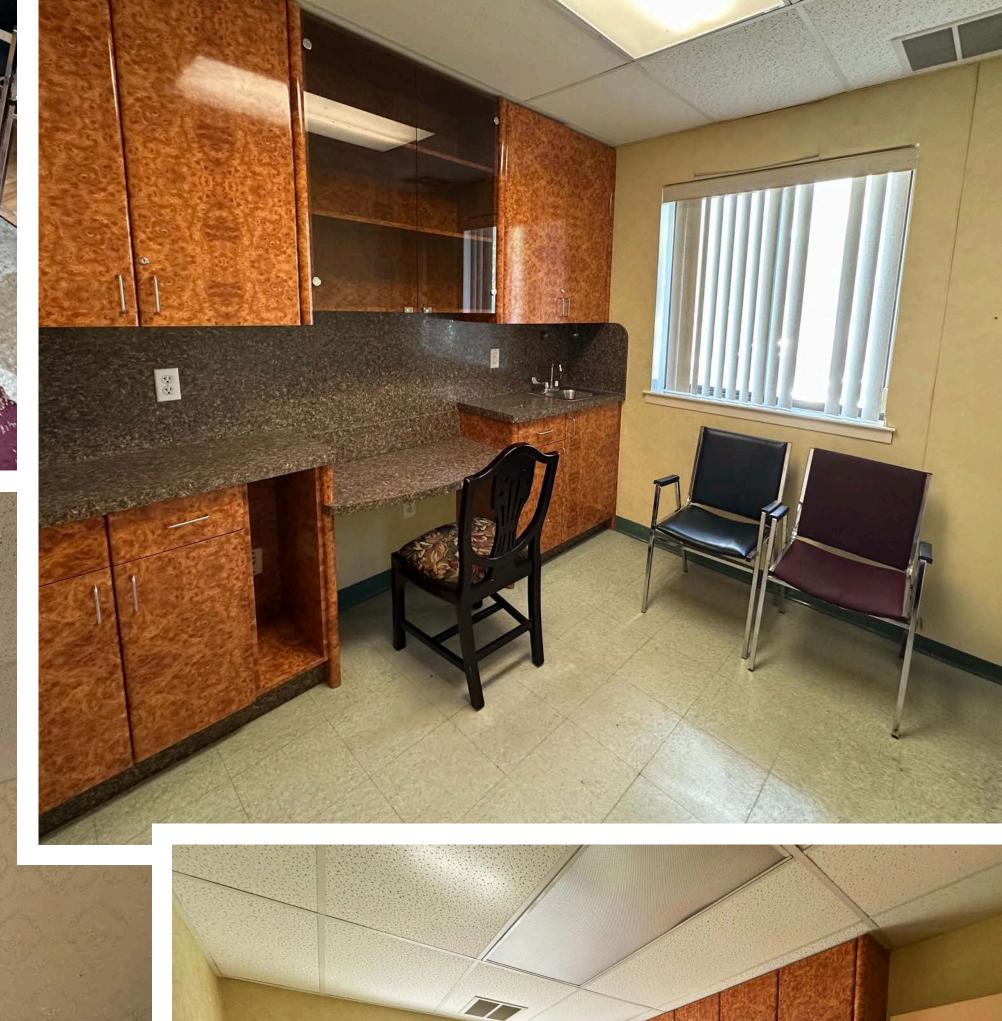

### PROPERIT COMMENTS

- GREAT SIGNAGE OPPORTUNITY
- CORNER UNIT WITH LOTS OF WINDOWS
- FULLY BUILT OUT MEDICAL OFFICE FOR LEASE
- CLOSE TO PUBLIC TRANSPORTATION
- PARKING AVAILABLE
- GREAT EXPOSURE