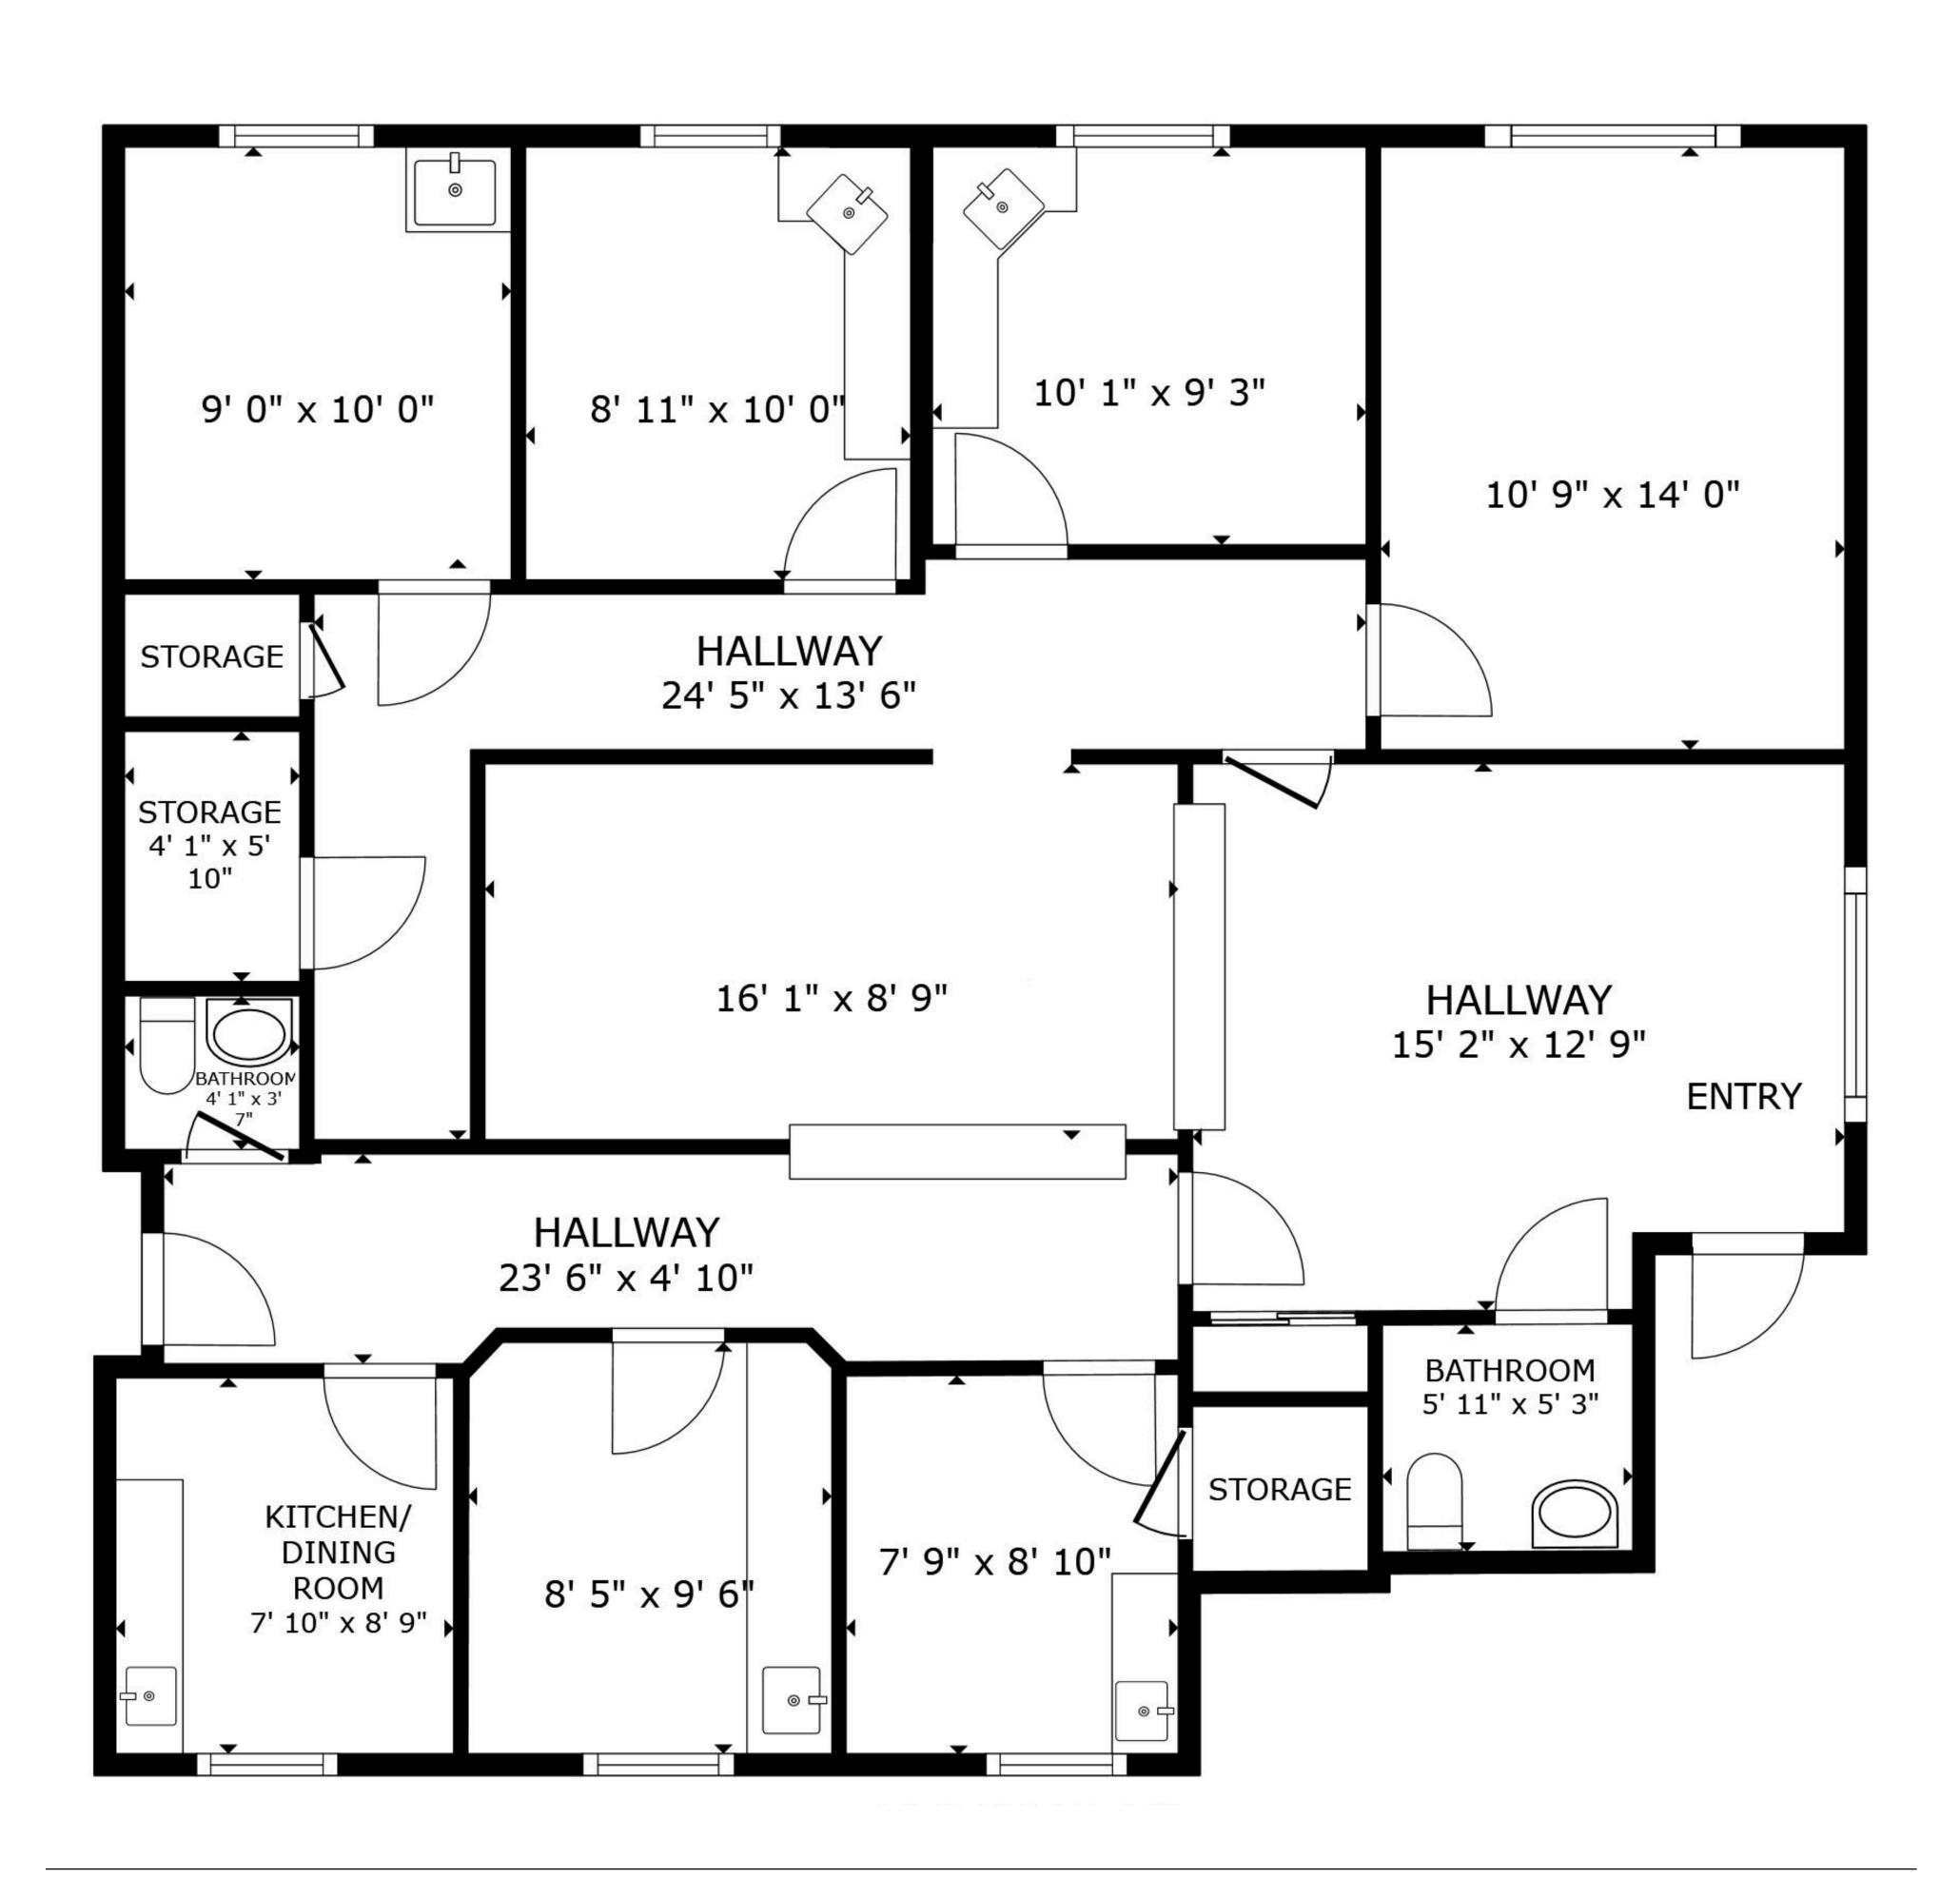

URING TENANTS & AMENITIES**

SATELLITE VIEW











PLAYEROUND DYKER PARK BATH BEACH PARK

### **CONTACT EXCLUSIVE BROKER**

ARSEN ATBASHYAN
917-939-3760
ARSEN@COMMERCIALACQ.COM

### FOR MORE INFORMATION ON THIS PROPERTY PLEASE CALL OUR OFFICE: 718.517.8700

COMMERCIAL ACQUISITIONS INC. HAS MADE EVERY EFFORT TO OBTAIN THE INFORMATION REGARDING THESE LISTINGS FROM SOURCES DEEMED RELIABLE. HOWEVER, WE CANNOT WARRANT THE COMPLETE ACCURACY THEREOF SUBJECT TO ERRORS, OMISSIONS, CHANGE OF PRICE, RENTAL OR OTHER CONDITIONS, PRIOR SALE, LEASE OR FINANCING, OR WITHDRAWAL WITHOUT NOTICE. WE RECOMMEND TO THE BUYER THAT ANY INFORMATION, WHICH IS OF SPECIAL INTEREST, SHOULD BE OBTAINED THROUGH INDEPENDENT VERIFICATION. ALL MEASUREMENTS MAY BE APPROXIMATE.



# 1,600 SF





# FLOOR PLAN

# 1,600SF



### CROPSEY AVE



### CERTIFICATE OF OCCUPANCY

B Form 54 (Rev. 8/85)

THE CITY OF NEW YORK



**ORIGINAL** 

### DEPARTMENT OF BUILDINGS CERTIFICATE OF OCCUPANCY

BOROUGH Brooklyn

DATE: JAN 05 1996 NO. 300237740

This certificate supersedes C.O. NO

ZONING DISTRICT R.5

THIS CERTIFIES that the new-sational-exhabity-building-premises located at

1706 Cropsey Ave

Block 6462

CONFORMS SUBSTANTIALLY TO THE APPROVED PLANS AND SPECIFICATIONS AND TO THE REQUIREMENTS OF ALL APPLICABLE LAWS, RULES, AND REGULATIONS FOR THE USES AND OCCUPANCIES SPECIFIED HEREIN.

is the state of th

#### PERMISSIBLE USE AND OCCUPANCY

| 1951 STORY        | LIVE LOAD | MAXIMUM<br>NO. GO<br>PERSONS<br>PERMIT YED | ZONING<br>DWELL WIG<br>CRI ROOMING<br>UNITS | BUILDING<br>CODE<br>HABITAGLE<br>ROOMS | 20ks#4G<br>US