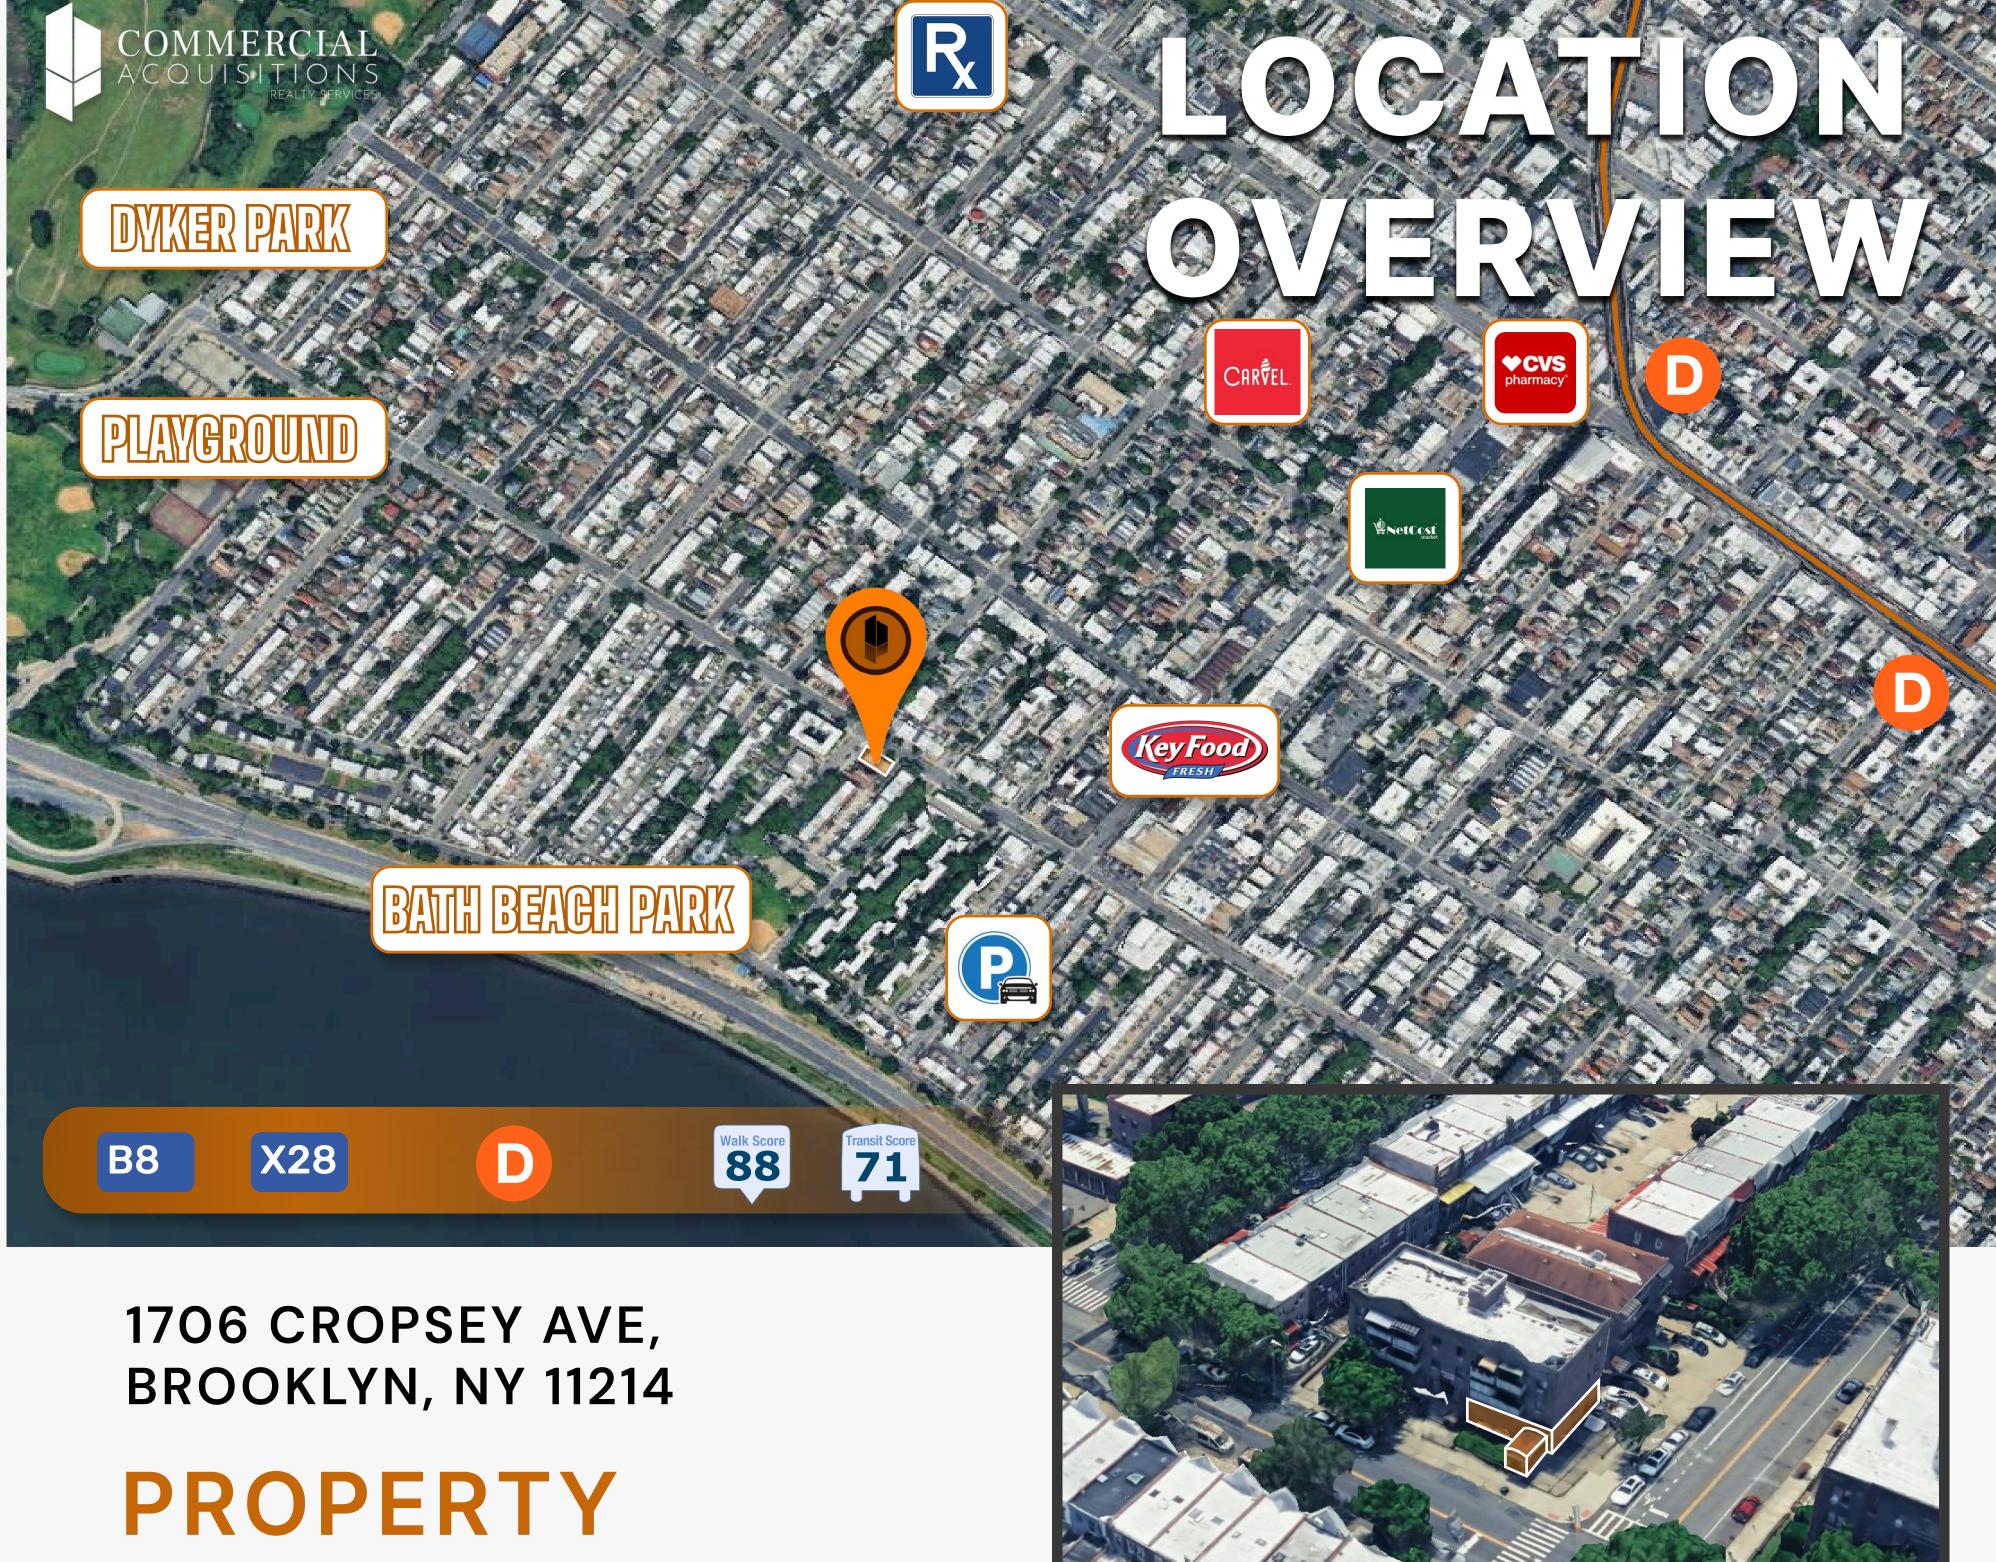

### **NEIGHBOURING TENANTS & AMENITIES**

SATELLITE VIEW

PLAYEROUND DYKER PARK BATH BEACH PARK