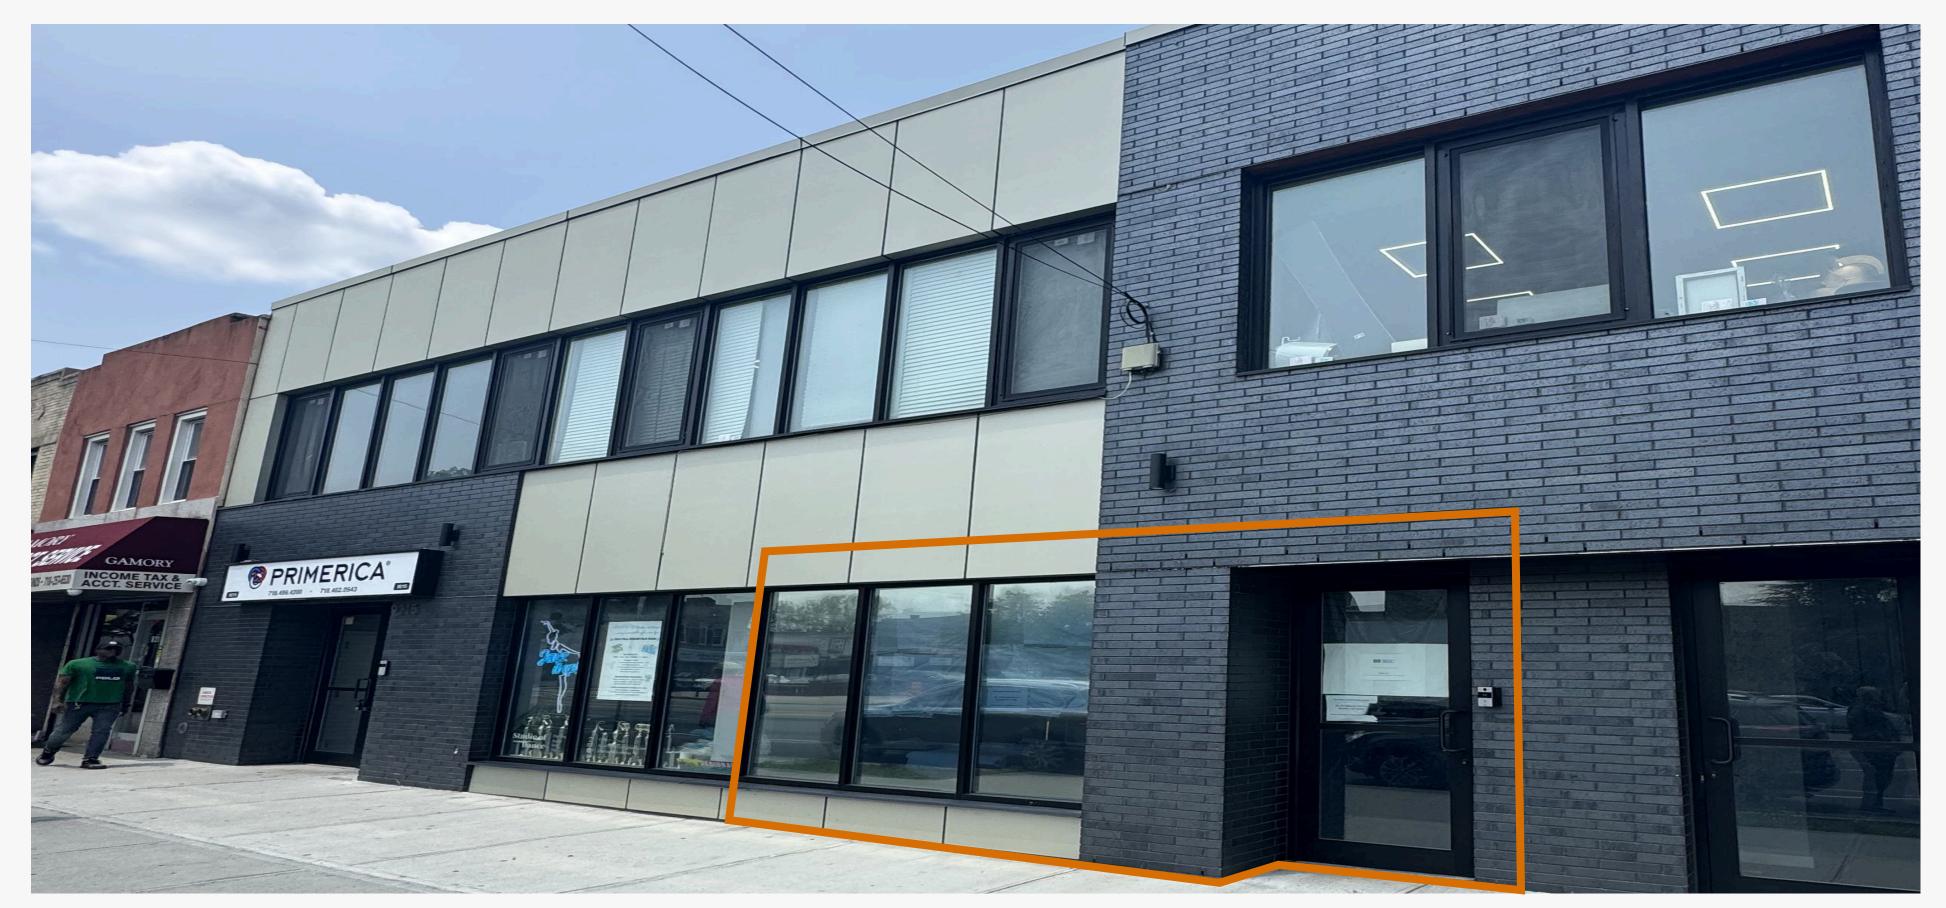

### SPACE FOR LEASE

## 9215 FLATLANDS AVE, BROOKLYN, NY 11236

#### SIZE

1,200 SF

**ASKING PRICE** 

\$4,500

# PROPERTY COMMENTS

- 15' FRONTAGE
- NEW DEVELOPMENT
- GREAT SIGNAGE OPPORTUNITY
- BUILT OUT OFFICE SPACE
- MULTIPLE HVAC CLIMATE ZONES

## PROPERTY PHOTOS