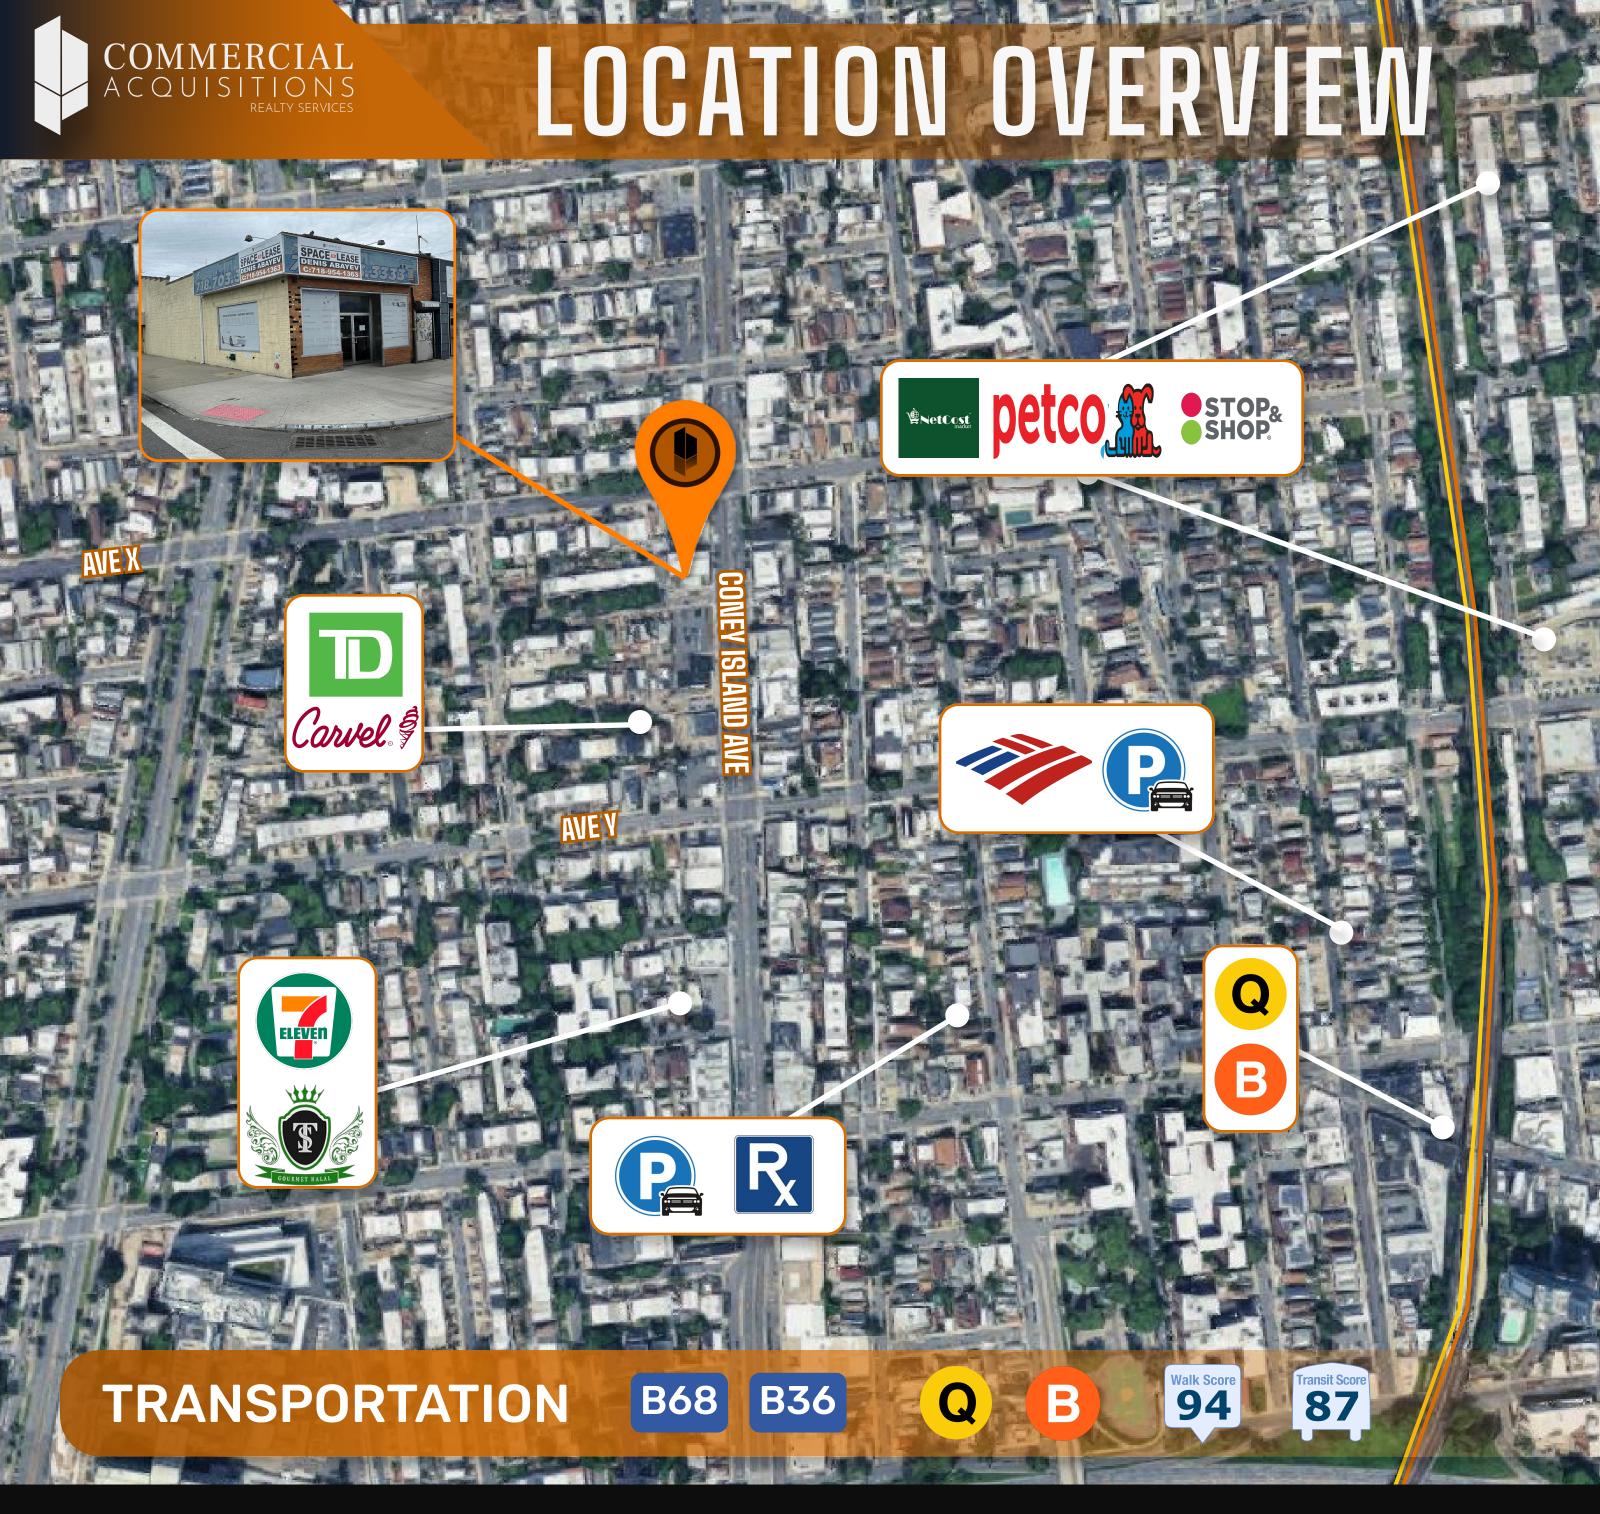

## **LOCATION INFO**

CORNER OF DESMOND CT AND CONEY ISLAND AVE

## NEIGHBORHOOD

SHEEPSHEAD BAY

### COMMENTS

- 22' FRONTAGE ON CONEY ISLAND AVE
- WRAP AROUND SIGNAGE OPPORTUNITY
- SURROUNDED BY MAJOR BUSINESSES
- LOCATED IN A HIGH-TRAFFIC AREA
- CLOSE TO MAJOR PUBLIC TRANSPORTATION
- GREAT EXPOSURE