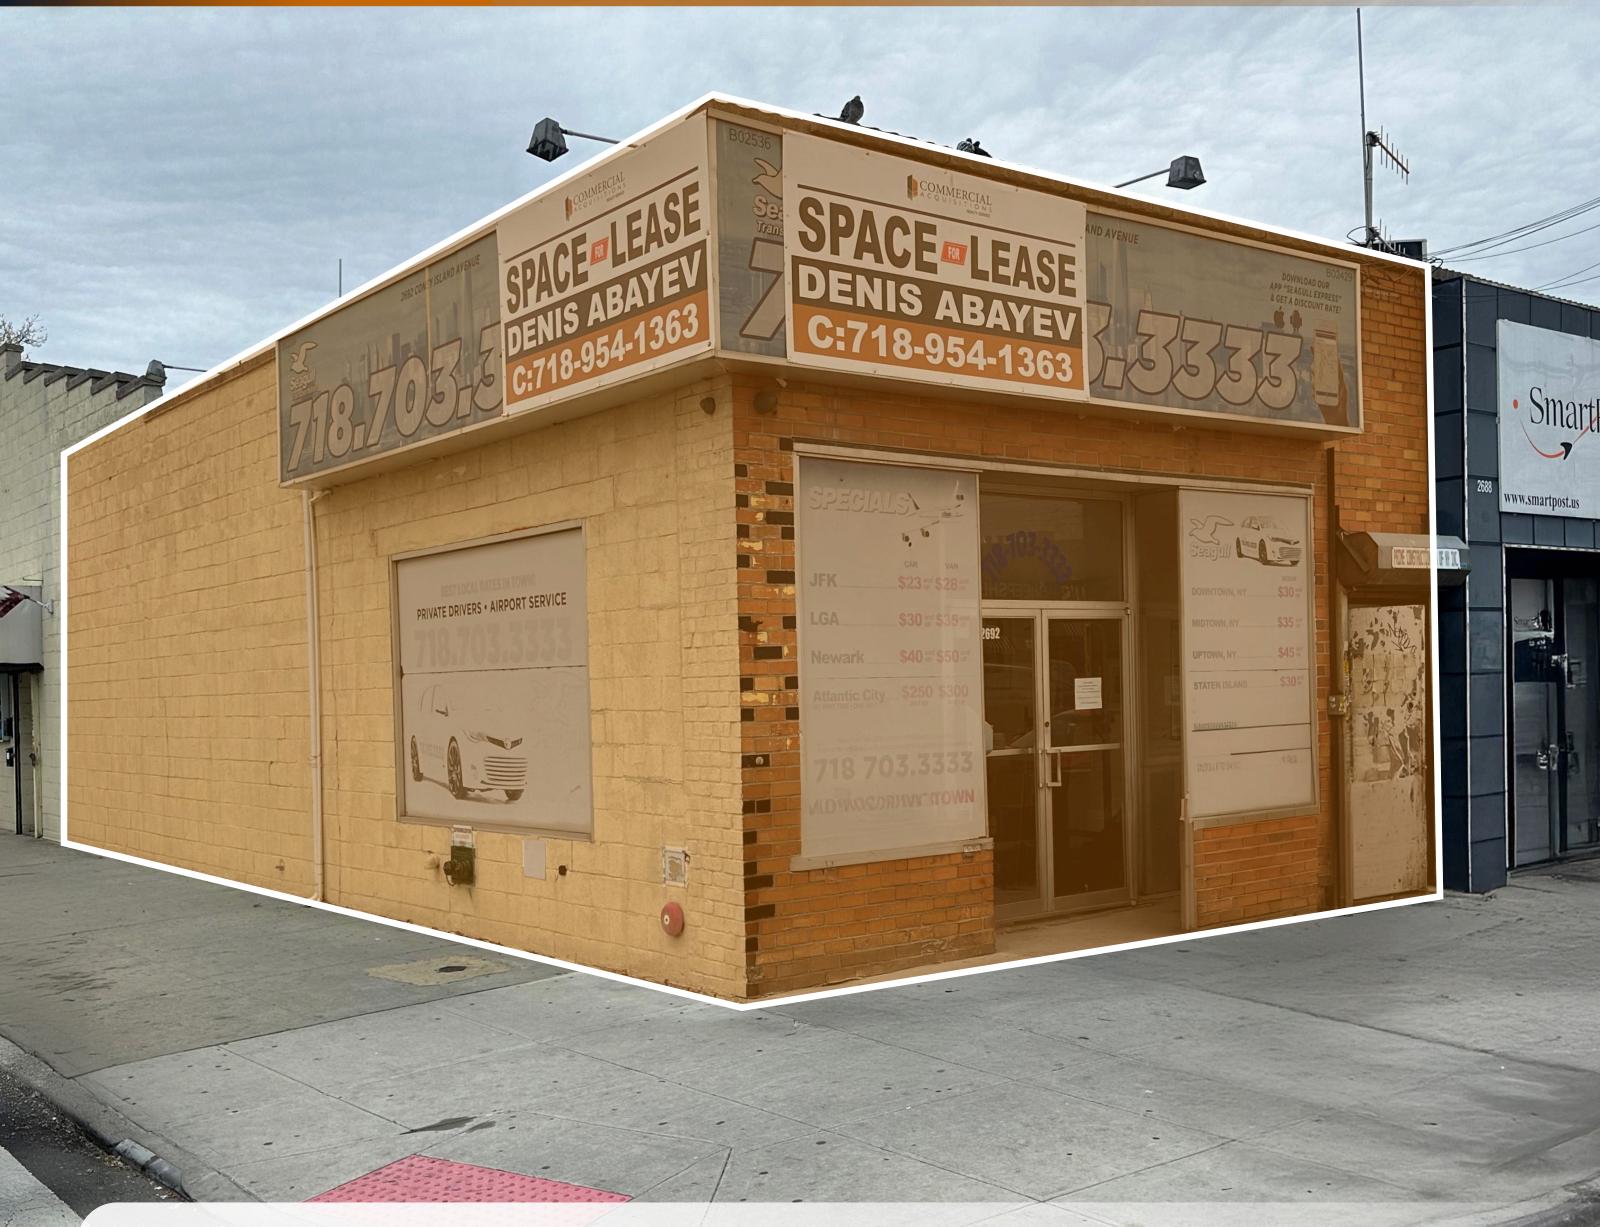

# STORE FOR LEASE

2692 CONEY ISLAND AVE, BROOKLYN, NY 11235

FOR MORE INFORMATION ON THIS PROPERTY PLEASE CALL OUR OFFICE: 718.517.8700

### COMMENTS

- 22' FRONTAGE ON CONEY ISLAND AVE
- WRAP AROUND SIGNAGE OPPORTUNITY
- SURROUNDED BY MAJOR BUSINESSES
- LOCATED IN A HIGH-TRAFFIC AREA
- CLOSE TO MAJOR PUBLIC TRANSPORTATION
- GREAT EXPOSURE