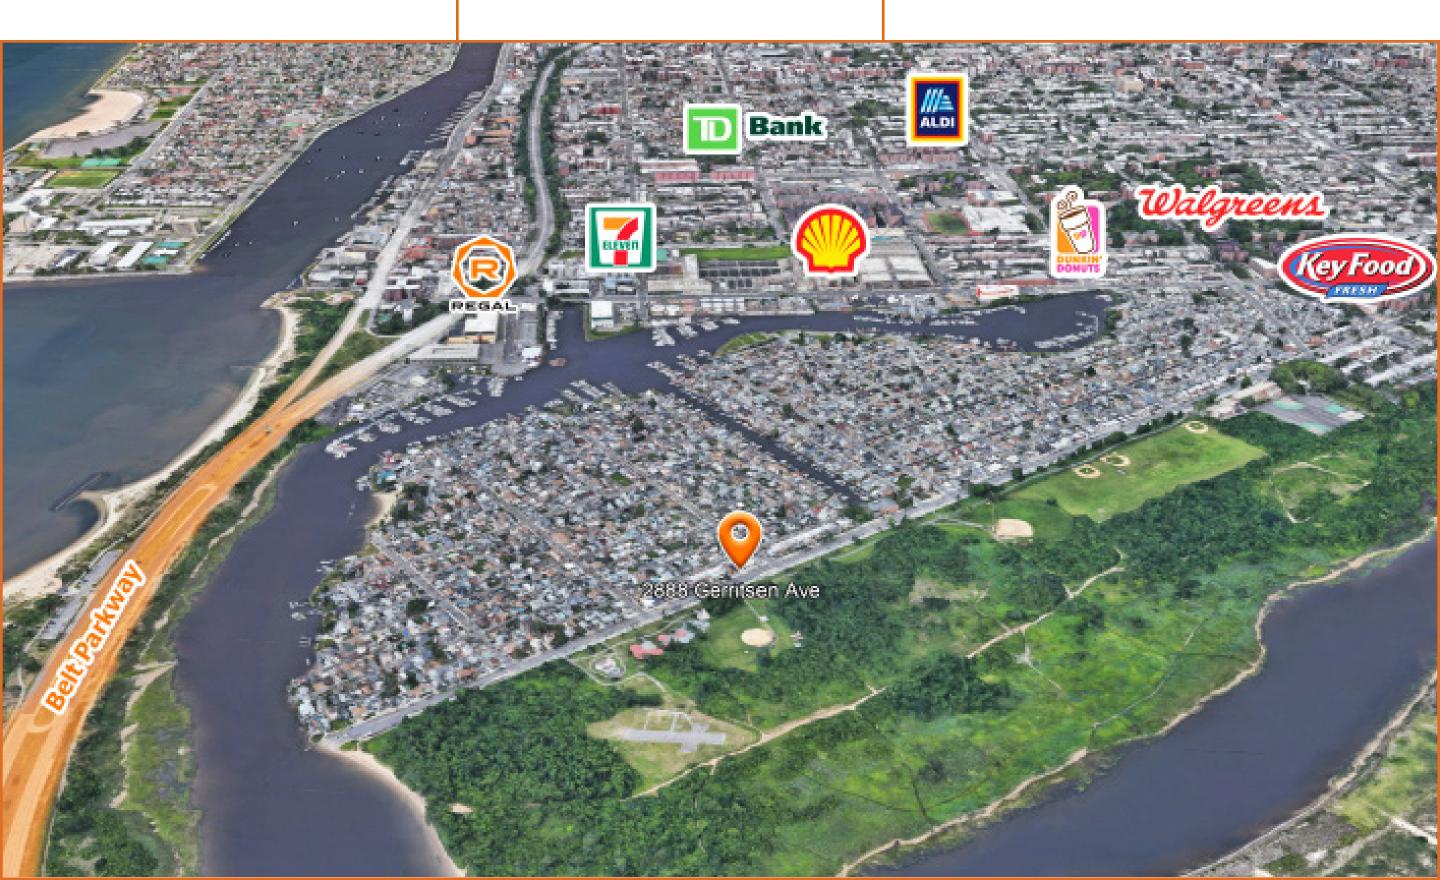

#### **NEIGHBORING TENANTS**

- Shell

- Dunkin'

- ALDI - BP

- TD Bank - Walgreens

- KeyFood - Regal Theatre