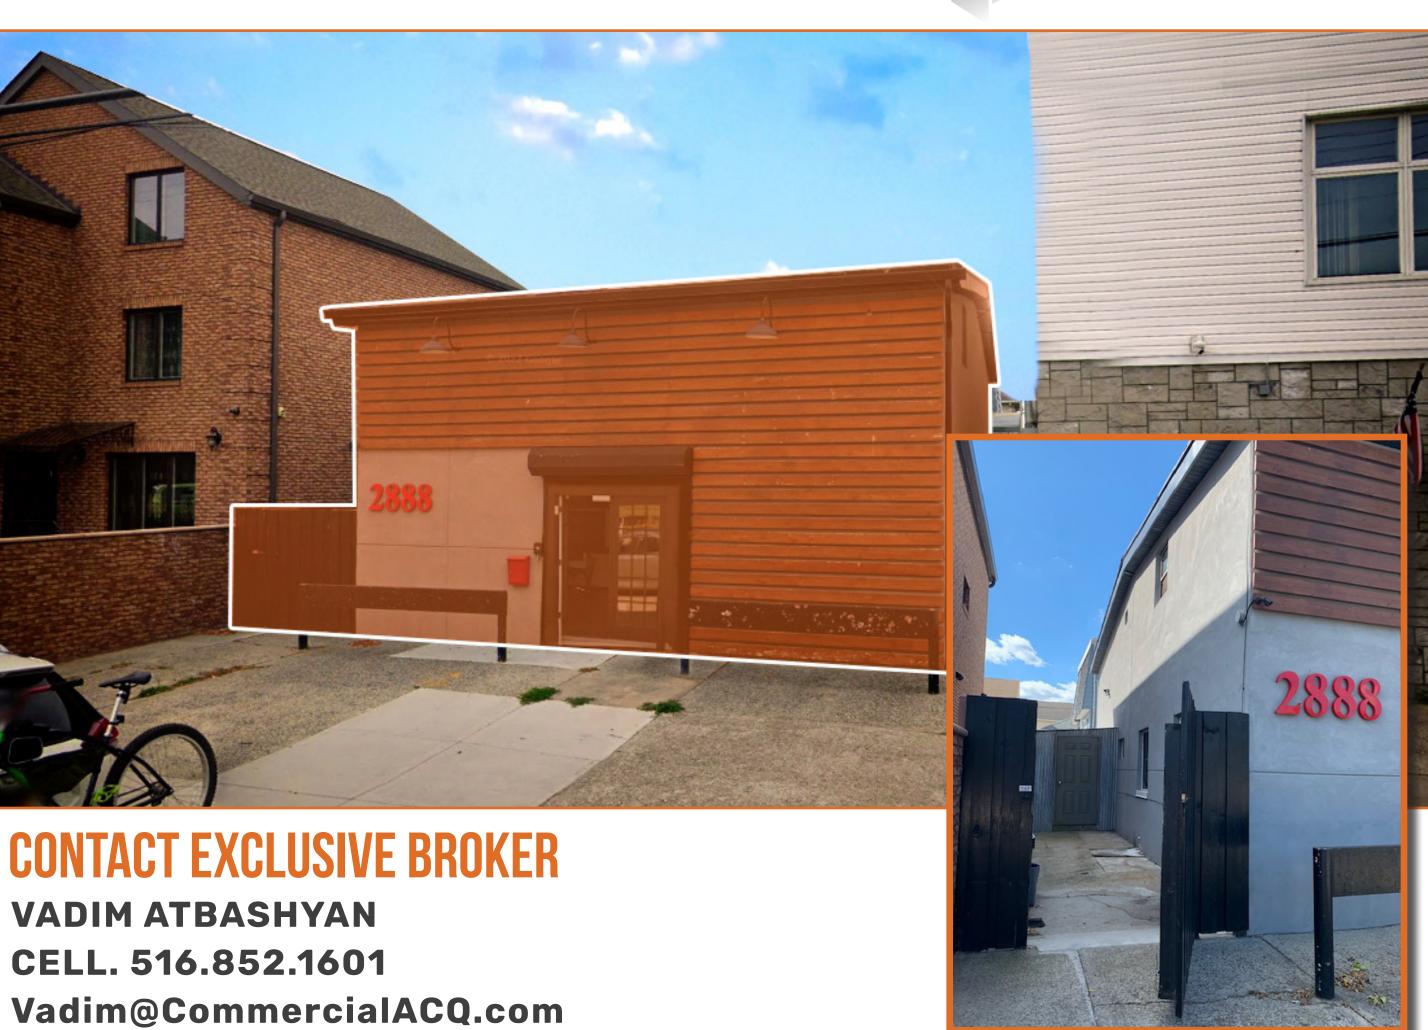

# NEW OFFICE BUILDING FOR LEASE 2888 GERRITSEN AVENUE

Gerritsen Beach Brooklyn, NY 11229

FOR MORE INFORMATION ON THIS PROPERTY PLEASE CALL OUR OFFICE: 718.517.8700

#### **LOCATION INFO**

Between Cyrus Ave & Seba Ave

#### SIZE

Building dimension 1.036 sq.ft