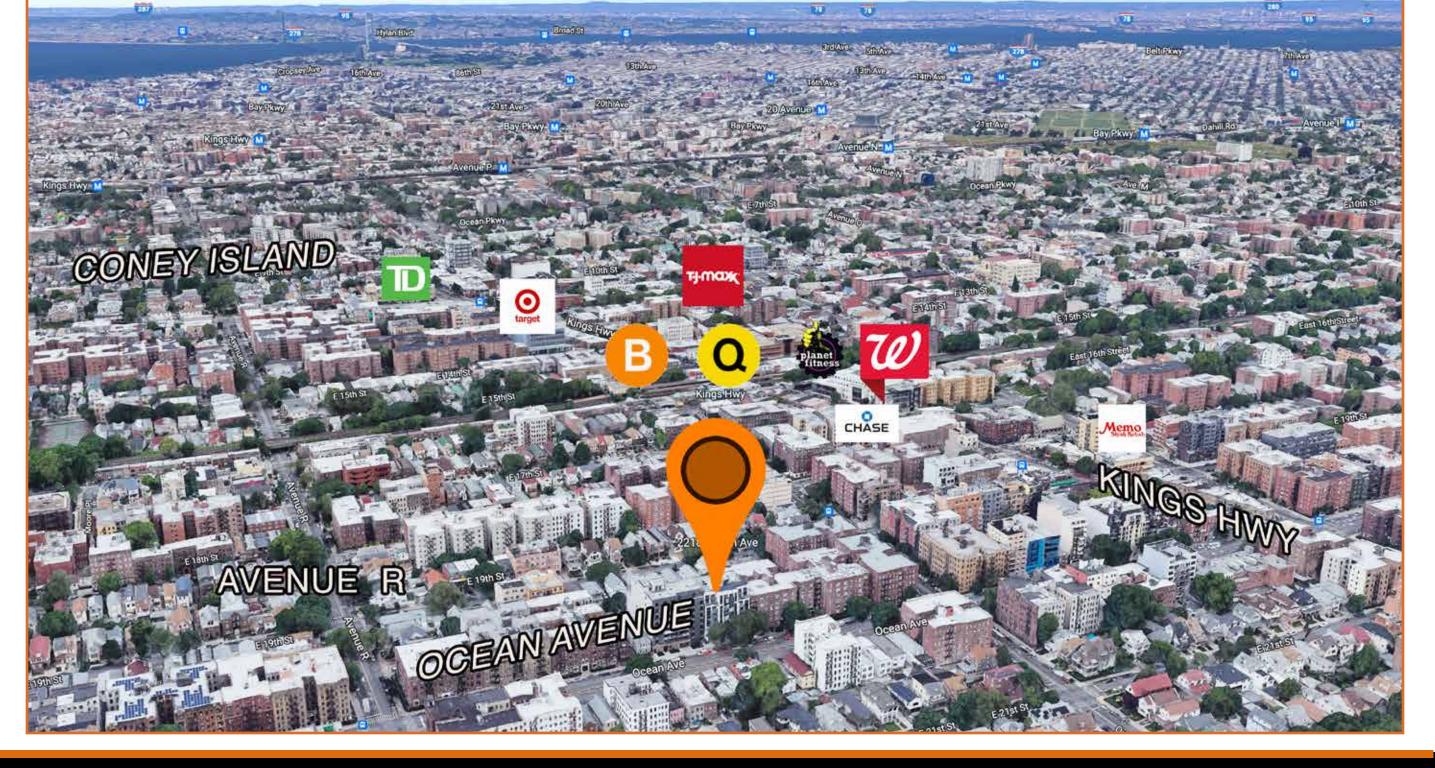

#### **NEIGHBORHOOD** Homecrest

**MAINTENANCE** \$497 per month

#### **NEIGHBORING TENANTS**

- Target
- T.J.MAXX
- Planet Fitness

- Starbucks

- Citibank
- Verizon

- CVS

- Stop & Shop
- Chase Bank
- Chipotle