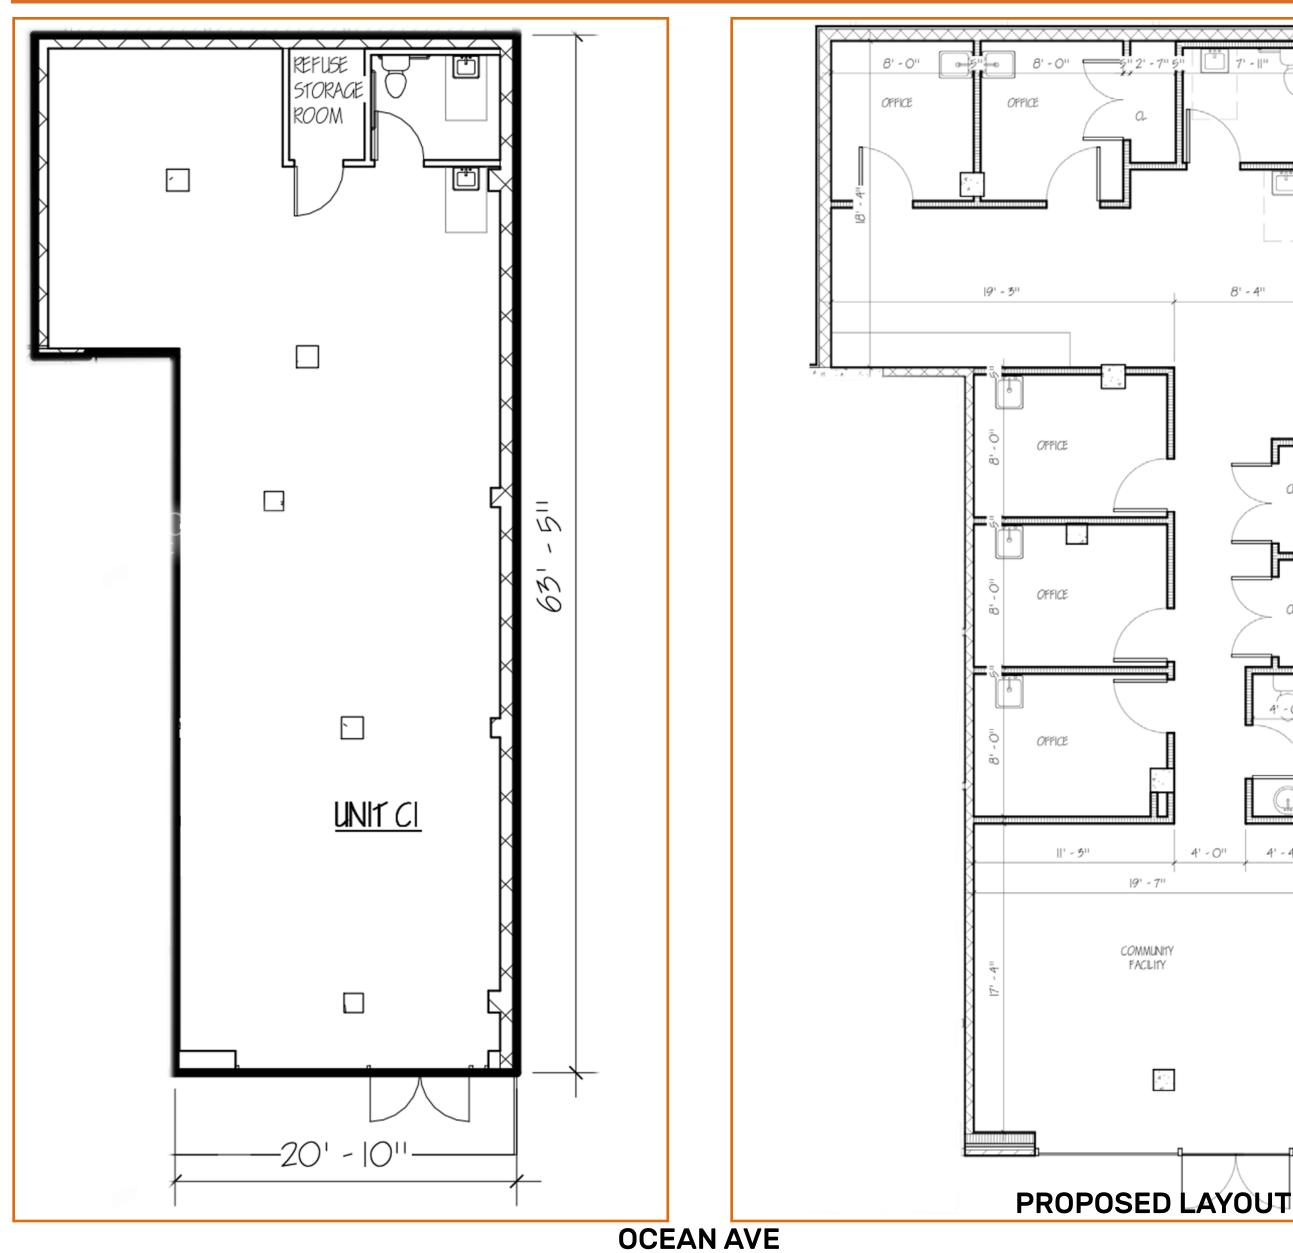

#### **2218 Ocean Avenue Floor Plan**

#### "PROPOSED LAYOUT"

8' - 4"

a

a.

- O''

î

4' - 4''

4' - 0"