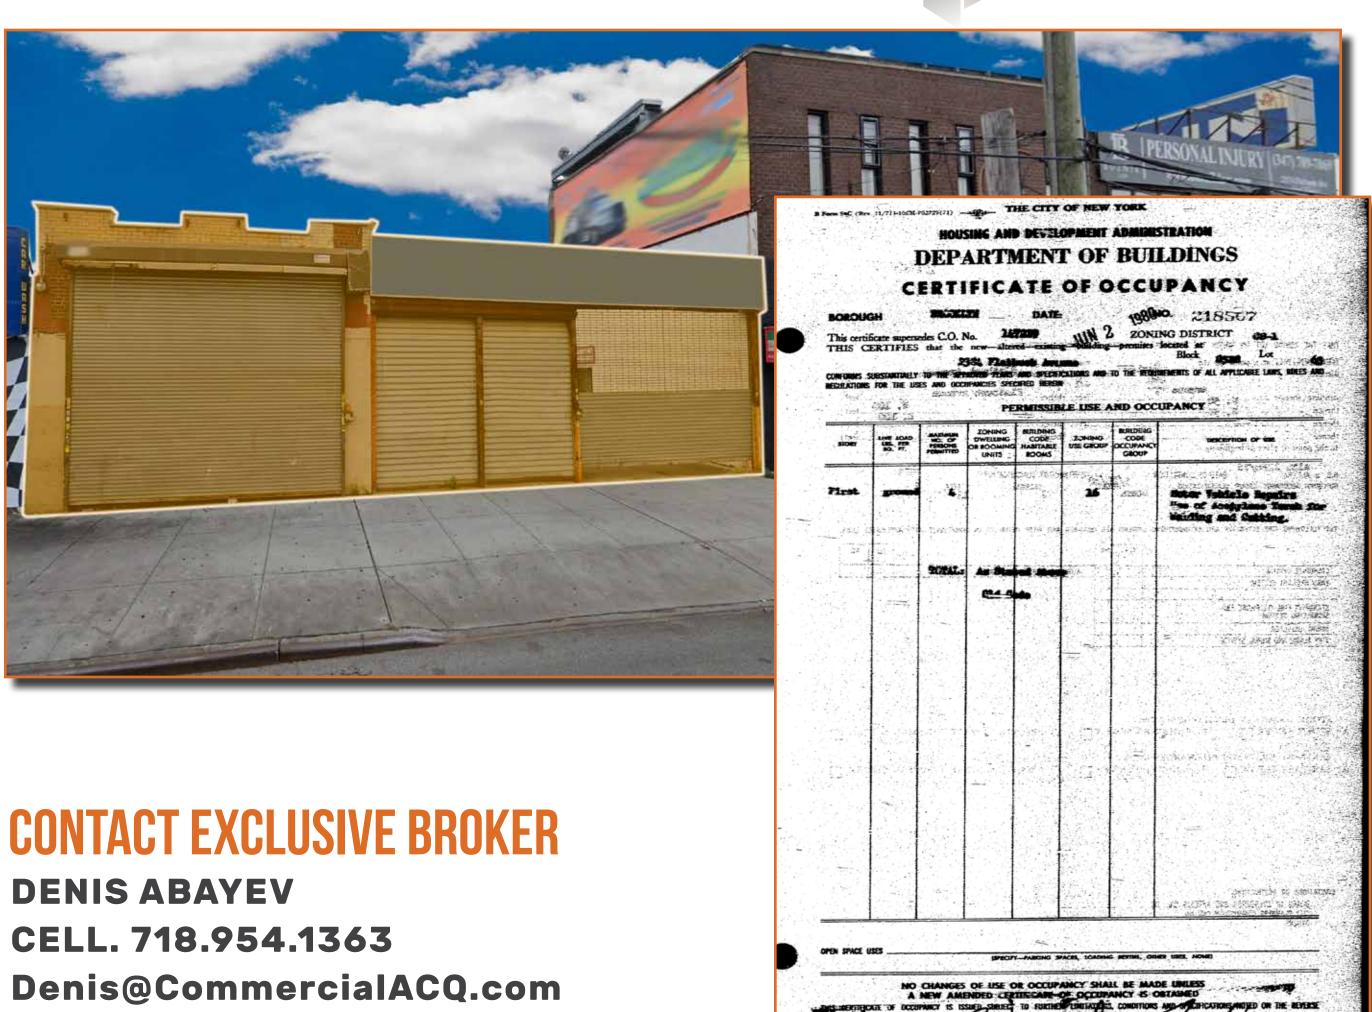

- Single Story Building With Yard

- 50-Feet Frontage On Flatbush Ave

- Suitable For Retail or Warehouse

- One Block Away From Kings Plaza

- Easy Access To Belt Parkway

**TRANSPORTATION** 

B2 B9

B41

## FOR MORE INFORMATION ON THIS PROPERTY PLEASE CALL OUR OFFICE: 718.517.8700

2500 CONEY ISLAND AVENUE, 2ND FLOOR, BROOKLYN, NY 11223 🔼 718.513.1889 🔯 DENIS@COMMERCIALACQ.COM COMMERCIALACQ.COM

Commercial Acquisitions Inc. has made every effort to obtained the information regarding these listings from sources deemed reliable. However, we cannot warrant the complete accuracy thereof subject to errors, omissions, change of price, rental or other conditions, prior sale, lease or financing, or withdrawal without notice. We recommend to the buyer that any information, which is of special interest, should be obtained through independent verification. ALL MEASUREMENTS MAY BE APPROXIMATE.