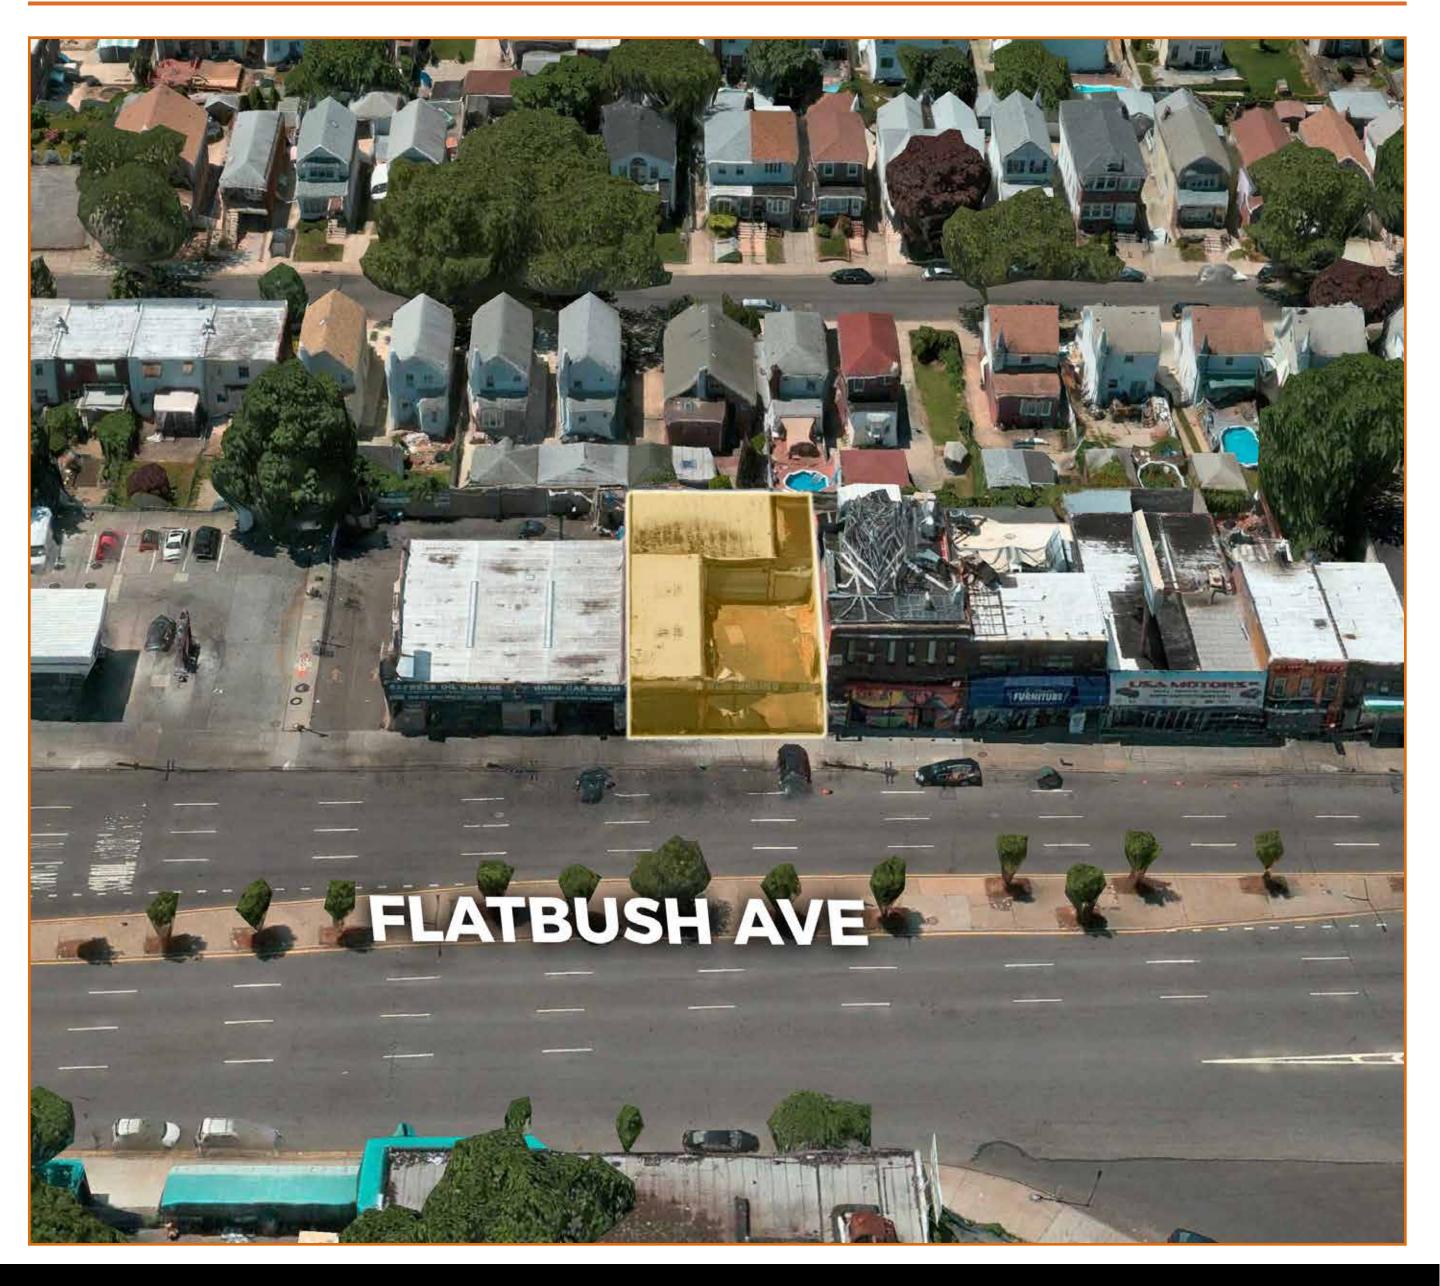

## **BUILDING DETAILS**

**BUILDING SIZE** 

3,000 SF

**LOT SIZE** 

50 ft x 100 ft

ZONING

C8-1

**BLOCK & LOT** 

08528-0063

**PRICE** 

\$10,000 NNN

**NEIGHBORHOOD** 

**Marine Park** 

**LOCATION INFO** 

BTW Ave S and Ave T

**COMMENTS** 

- Single Story Building With Yard

- 50-Feet Frontage On Flatbush Ave

- Suitable For Retail or Warehouse

- One Block Away From Kings Plaza

- Easy Access To Belt Parkway

**TRANSPORTATION** 

B2 B9

B41