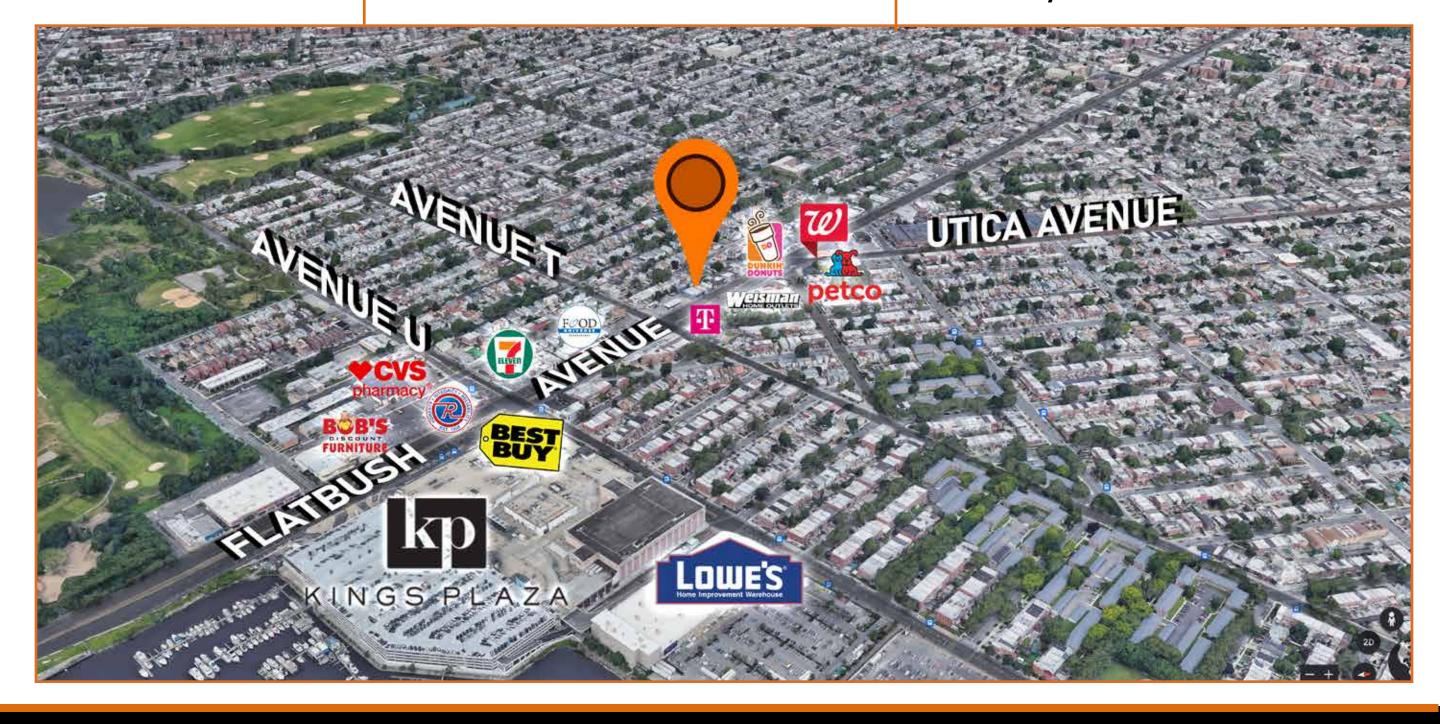

08528-0063

**PRICE** 

\$10,000 NNN

**NEIGHBORHOOD** 

**Marine Park** 

**LOCATION INFO** 

BTW Ave S and Ave T

**COMMENTS** 

- Single Story Building With Yard

- 50-Feet Frontage On Flatbush Ave

- Suitable For Retail or Warehouse

- One Block Away From Kings Plaza

- Easy Access To Belt Parkway

**TRANSPORTATION** 

B2 B9

B41

B46

**NEIGHBORING TENANTS** 

- Petco - Dunkin Donuts

- CVS - T-Mobile

- Walgreens - Food Universe

FedExPopeyes

- Jeep - Speedway

- Best Buy - 7- Eleven