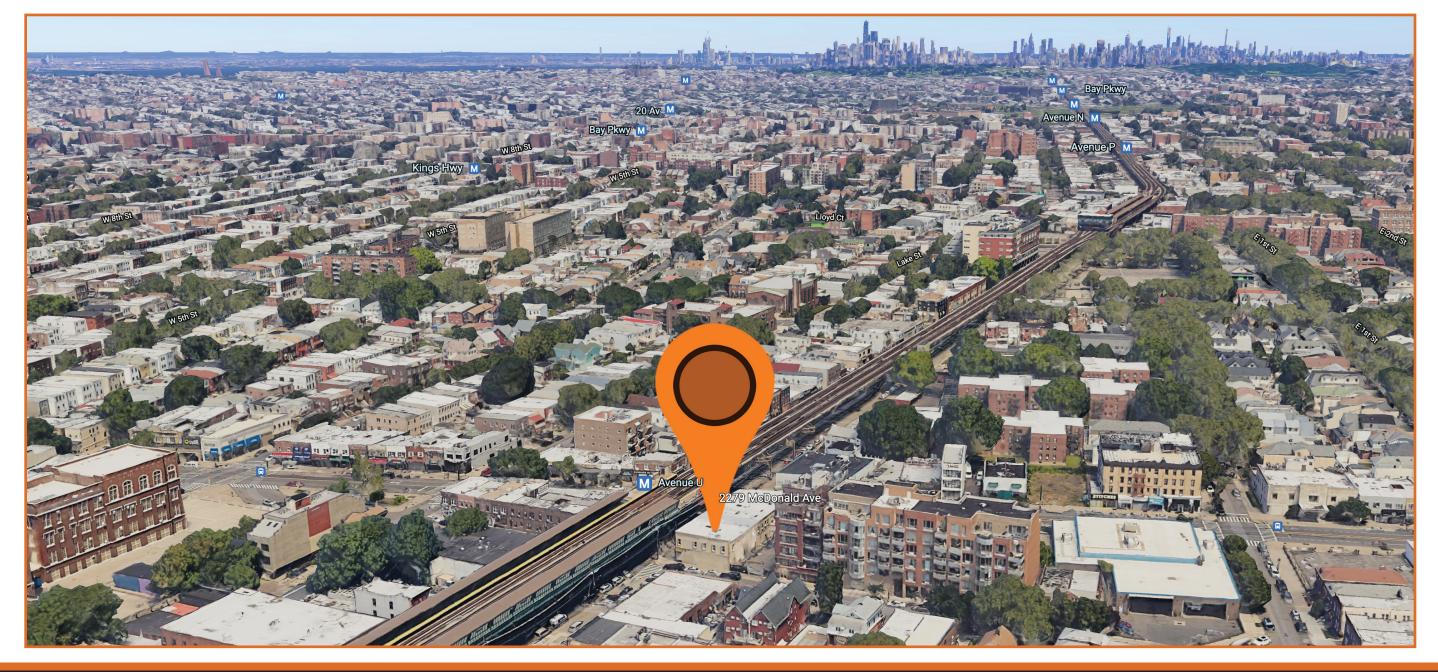

## **TRANSPORTATION**

#### **OVERVIEW**

Steps away from the F train at the Avenue U station and the B3 bus at Ave U/McDonald Ave.

Very Walkable

Most errands can be accomplished on foot

Rider's Paradise

World-class public transportation