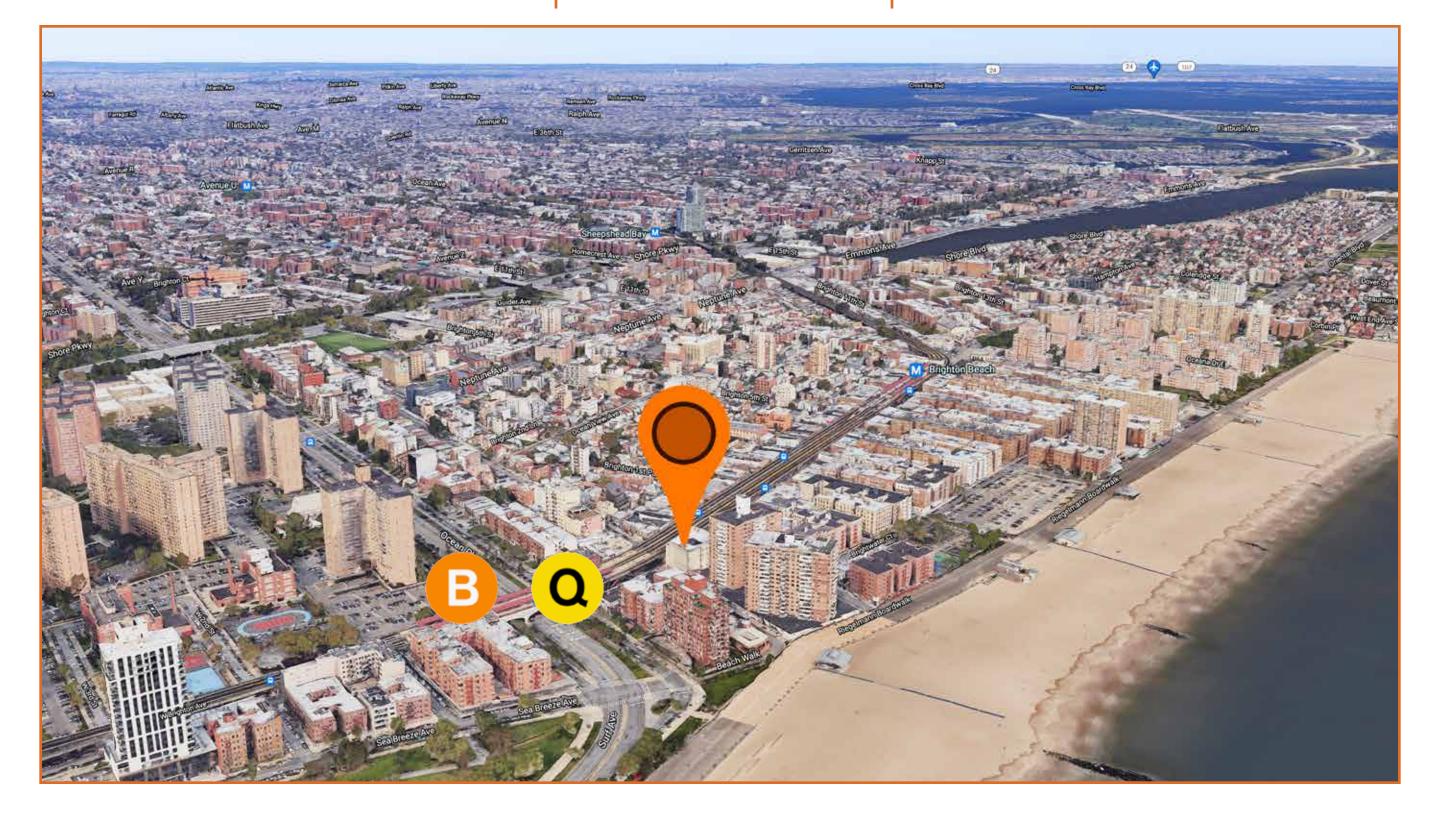

# **PROPERTY DETAILS**

LOCATION INFO Btw Brighton 1st Rd & Beach walk

**SIZE:** 6,100 SF / 1,800 SF Balcony

**COMMENTS** - Community Facility

- Huge Terrace
- Sub Dividable Minimum 2,000 SF
- Steps to Train and Bus
- Close proximity to numerous shopping

PRICE: \$35 PSF

**NEIGHBORHOOD** Brighton Beach