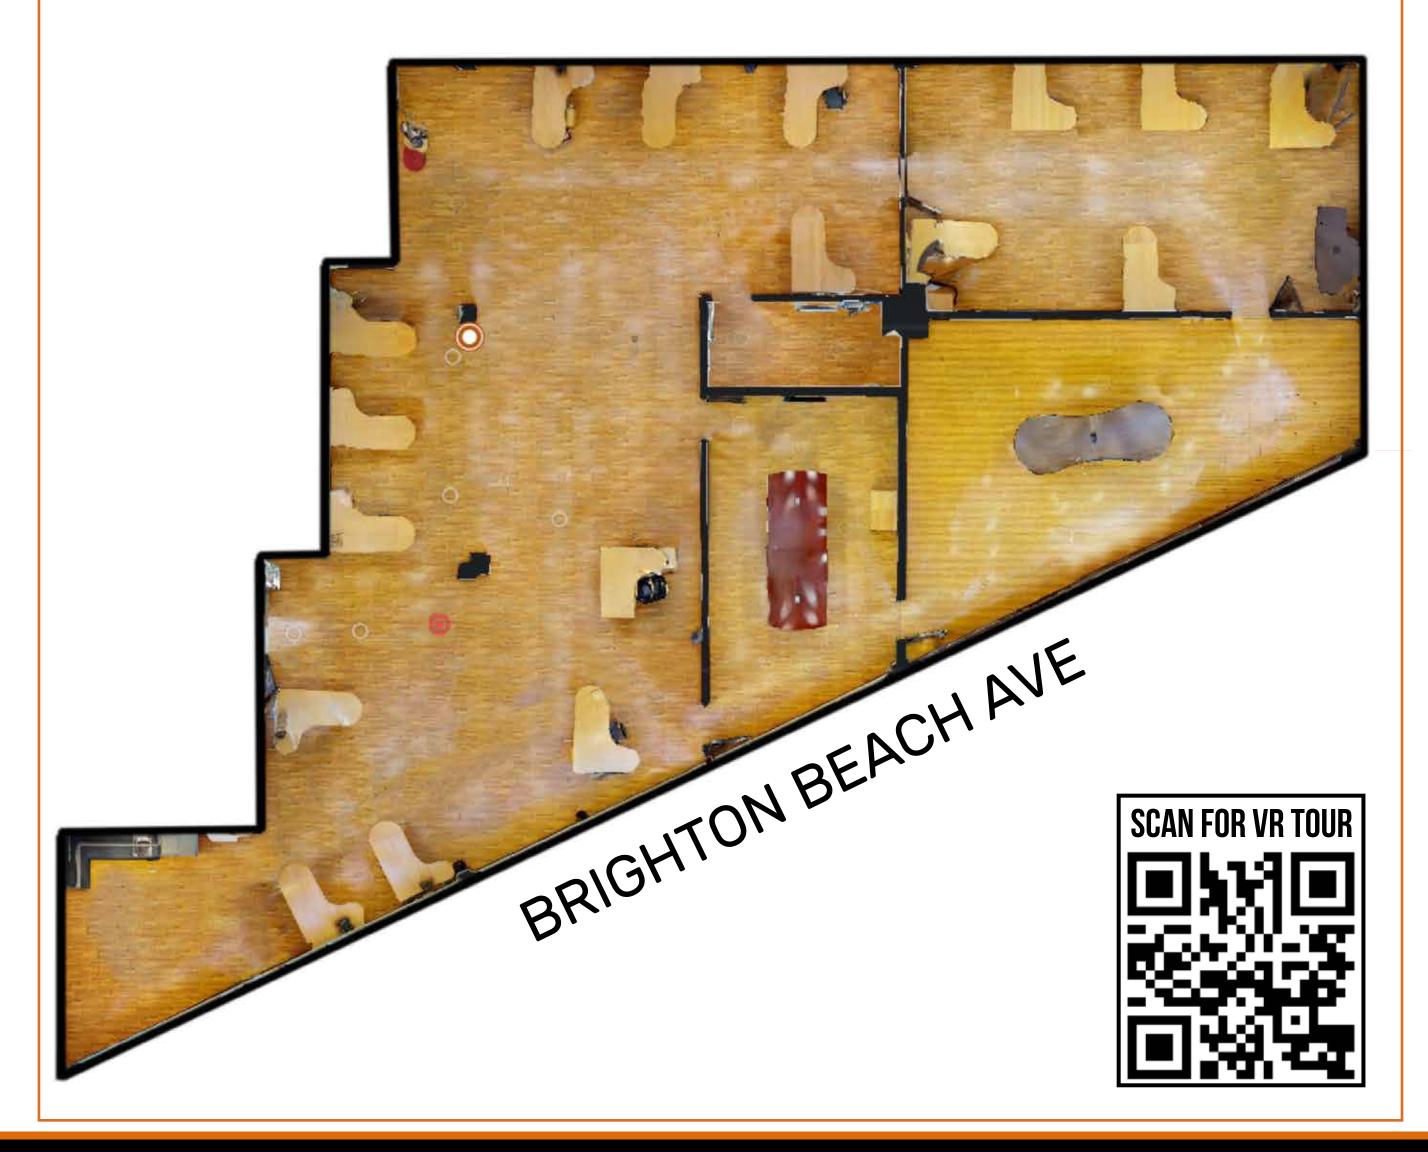

# **PROPERTY DETAILS**

LOCATION INFO Btw Brighton 1st Rd & Beach walk

**SIZE:** 6,100 SF / 1,800 SF Balcony

**COMMENTS** - Community Facility

- Huge Terrace
- Sub Dividable Minimum 2,000 SF
- Steps to Train and Bus
- Close proximity to numerous shopping

#### **FLOOR**

5th

**BLOCK & LOT** 08680-0027

**ZONING** R6, C1-2