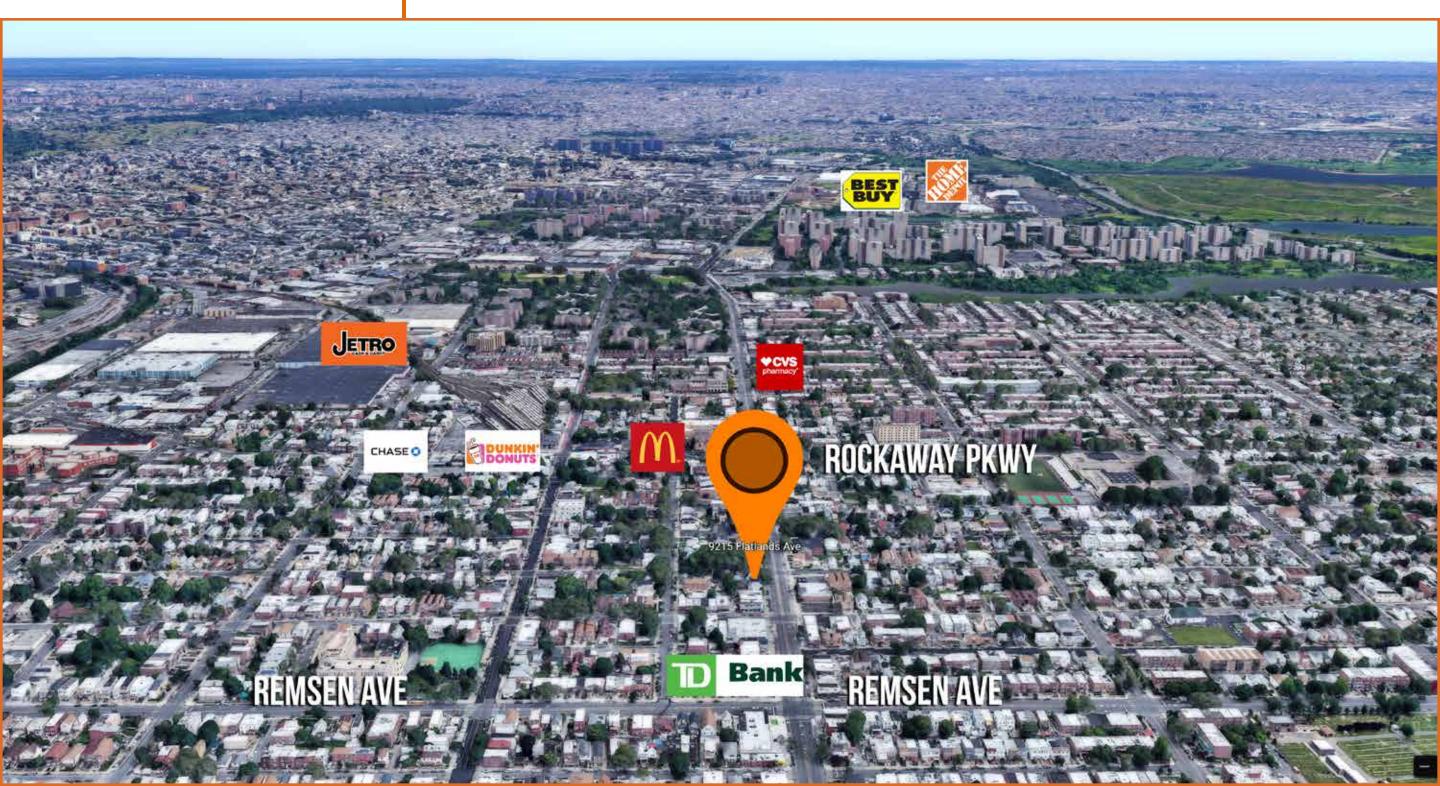

#### **NEIGHBORHOOD**

Canarsie

#### **TRANSPORTATION**

#### **NEIGHBORING TENANTS**

- CVS

- Supermarket

- Blink Fitness

- McDonald's

- TD Bank

- Dunkin'