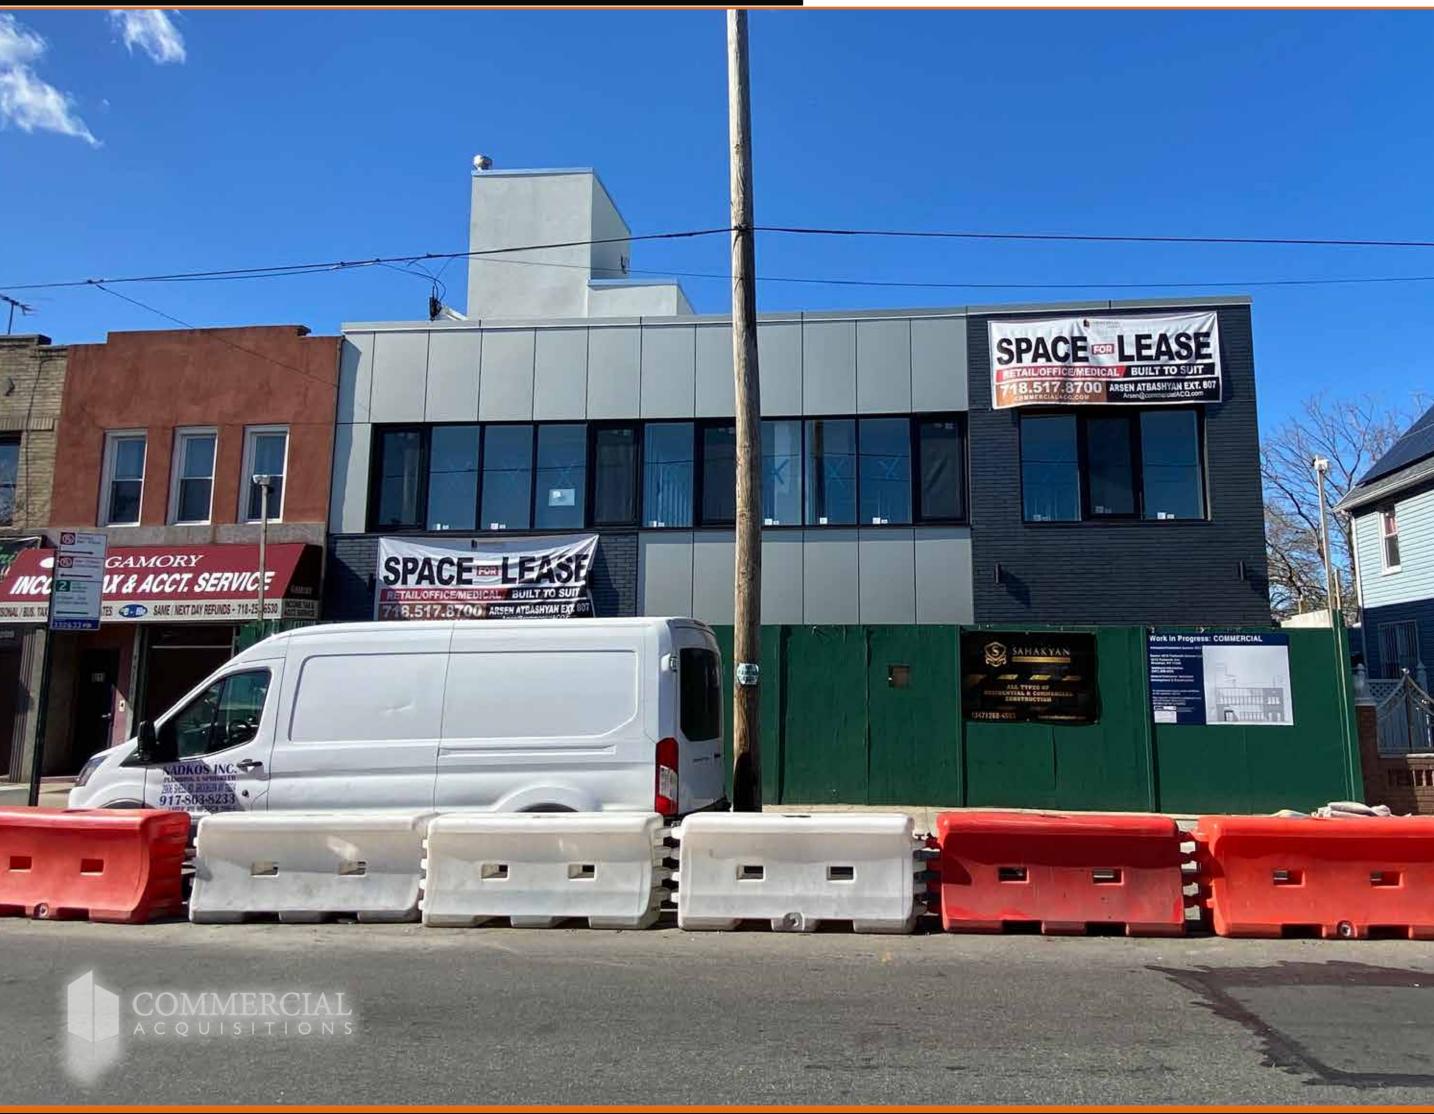

# RETAIL/OFFICE FOR LEASE 9215 FLATLANDS AVENUE BROOKLYN, NY 11236

FOR MORE INFORMATION ON THIS PROPERTY PLEASE CALL OUR OFFICE: 718.517.8700

#### **OVERVIEW**

- New 2 Story Commercial Building
- Elevator Building
- Occupancy Q2 2023
- Space Delivered As A Vanilla box
- Central HVAC
- Easy access to public transportation

## **SPACE FOR LEASE**

FOR MORE INFORMATION ON THIS PROPERTY PLEASE CALL OUR OFFICE: 718.517.8700

FOR MORE INFORMATION ON THIS PROPERTY PLEASE CALL OUR OFFICE: 718.517.8700