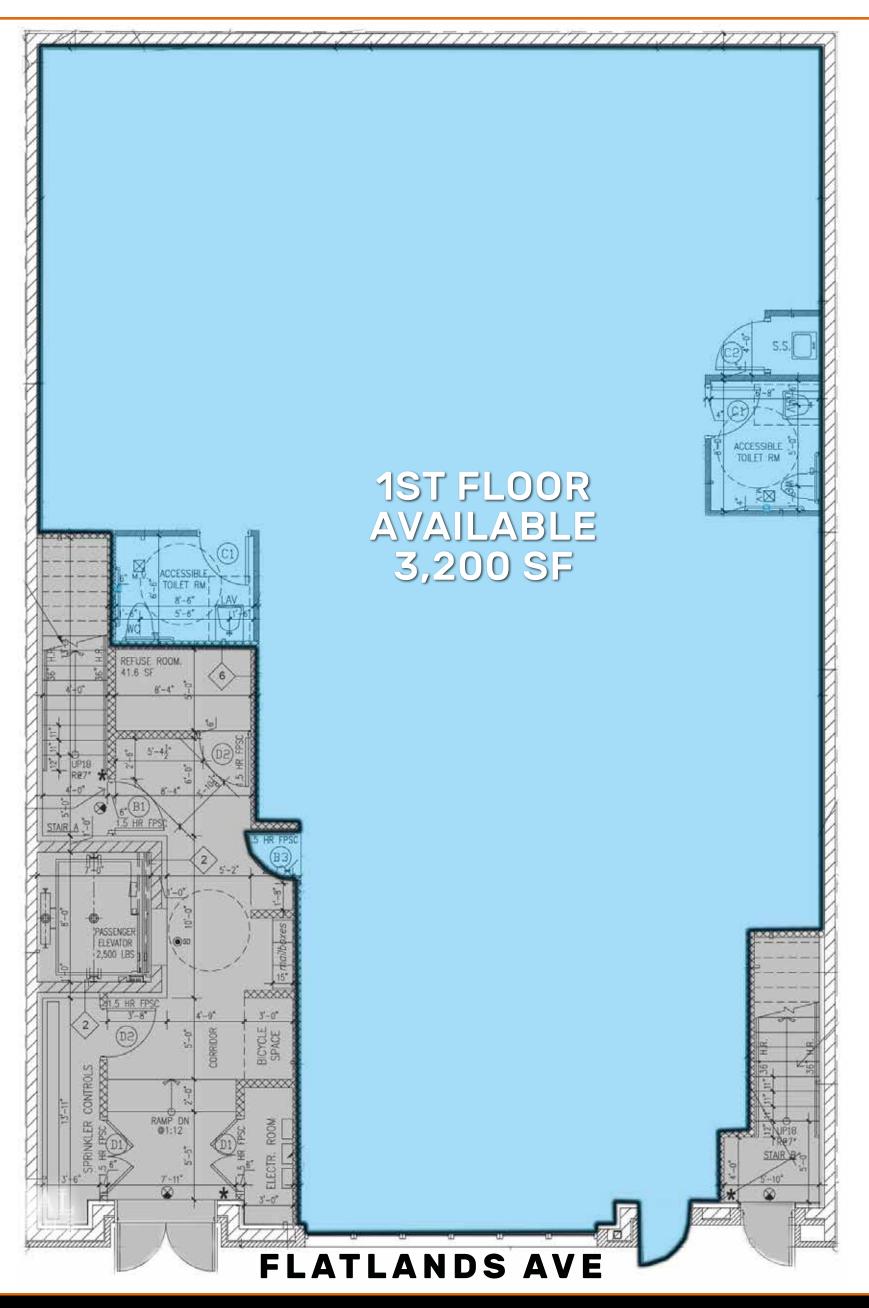

### **DETAILS**

**LOCATION INFO** 

**Between E 92 & E 93** 

SIZE

1st Foor - 3,200 SF

**BLOCK & LOT** 

08180-0007

PRICE: \$42 PSF

#### **OVERVIEW**

- New 2 Story Commercial Building
- Elevator Building
- Occupancy Q2 2023
- Space Delivered As A Vanilla box
- Central HVAC
- Easy access to public transportation