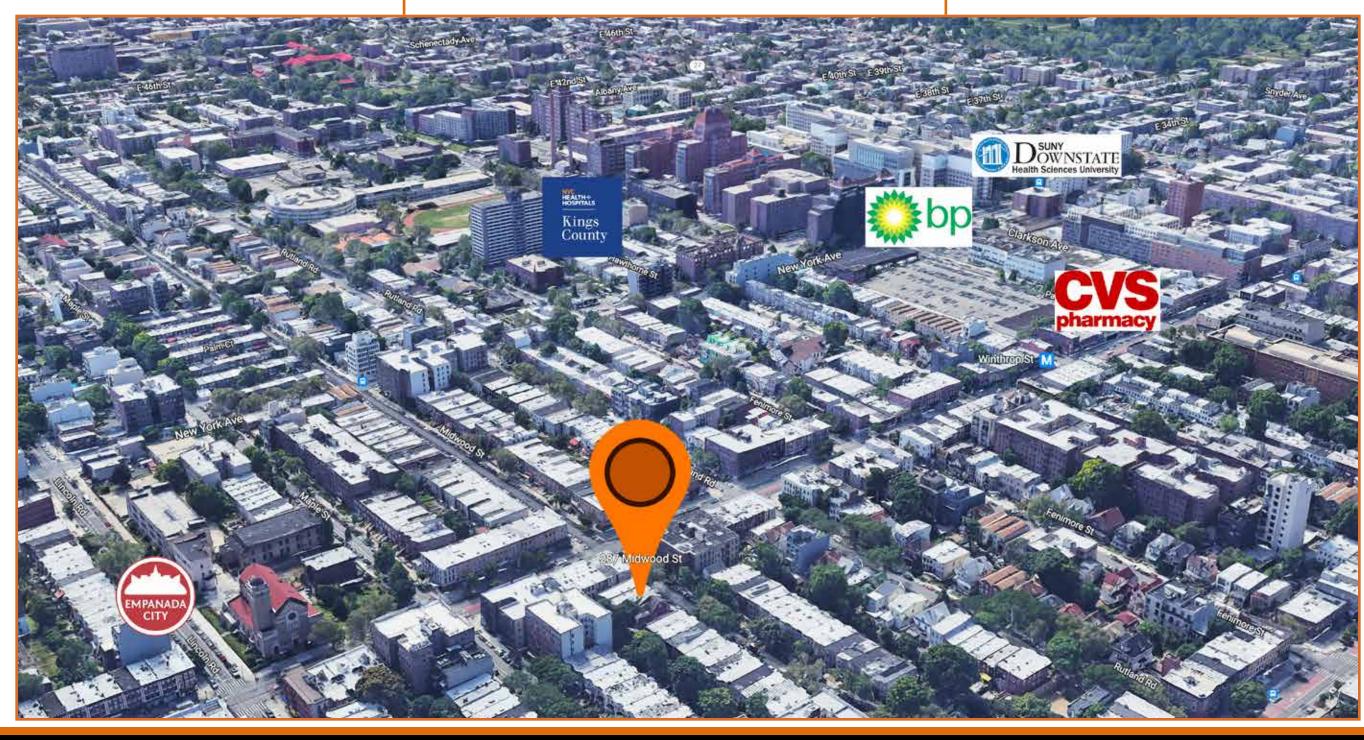

## **TWO FAMILY BUILDING FOR SALE 287 MIDWOOD STREET** Brooklyn, NY 11225





FOR MORE INFORMATION ON THIS PROPERTY PLEASE VISIT: COMMERCIALACO.COM



#### **PROPERTY DETAILS**

LOCATION INFO Between Midwwod St & Maple St

**BUILDING SIZE** 20 ft x 38 ft (1,900 SF)

LOT SIZE 20.42 ft x 100 ft (2,042 SF)

**BLOCK & LOT** 05033-0051

**TAXES** \$6,071

**PRICE** \$ 1,350,000

#### NEIGHBORHOOD

**Prospect - Lefferts Gardens** 

#### **ZONING** R6, C2-3

#### COMMENTS

- Great investment opportunity
- Two family home for sale
- 3 Floors Plus a basement
- Plans for 6 units (not approved yet)
- Unused FAR 3,063 SF

# TRANSPORTATIONB49B12Q25



### FOR MORE INFORMATION ON THIS PROPERTY PLEASE VISIT: COMMERCIALACO.COM



#### **FLOOR PLANS** (not approved yet)



FOR MORE INFORMATION ON THIS PROPERTY PLEASE VISIT: COMMERCIALACO.COM

(g+)

#### **287 MIDWOOD STREET FOR SALE**



FOR MORE INFORMATION ON THIS PROPERTY PLEASE VISIT: COMMERCIALACO.COM

8.

### **CONTACT EXCLUSIVE BROKER**

#### MICHAEL GANI CELL. 917.417.8723 Michael@CommercialACQ.





### FOR MORE INFORMATION ON THIS PROPERTY PLEASE CALL OUR OFFICE: 718.517.8700

#### 2500 CONEY ISLAND AVENUE, 2ND FLOOR, BROOKLYN, NY 11223 🛛 🗷 718.513.1889 🐼 MICHAEL@COMMERCIALACQ.COM 🛛 COMMERCIALACQ.COM

Commercial Acquisitions Inc. has made every effort to obtained the information regarding these listings from sources deemed reliable. However, we cannot warrant the complete accura