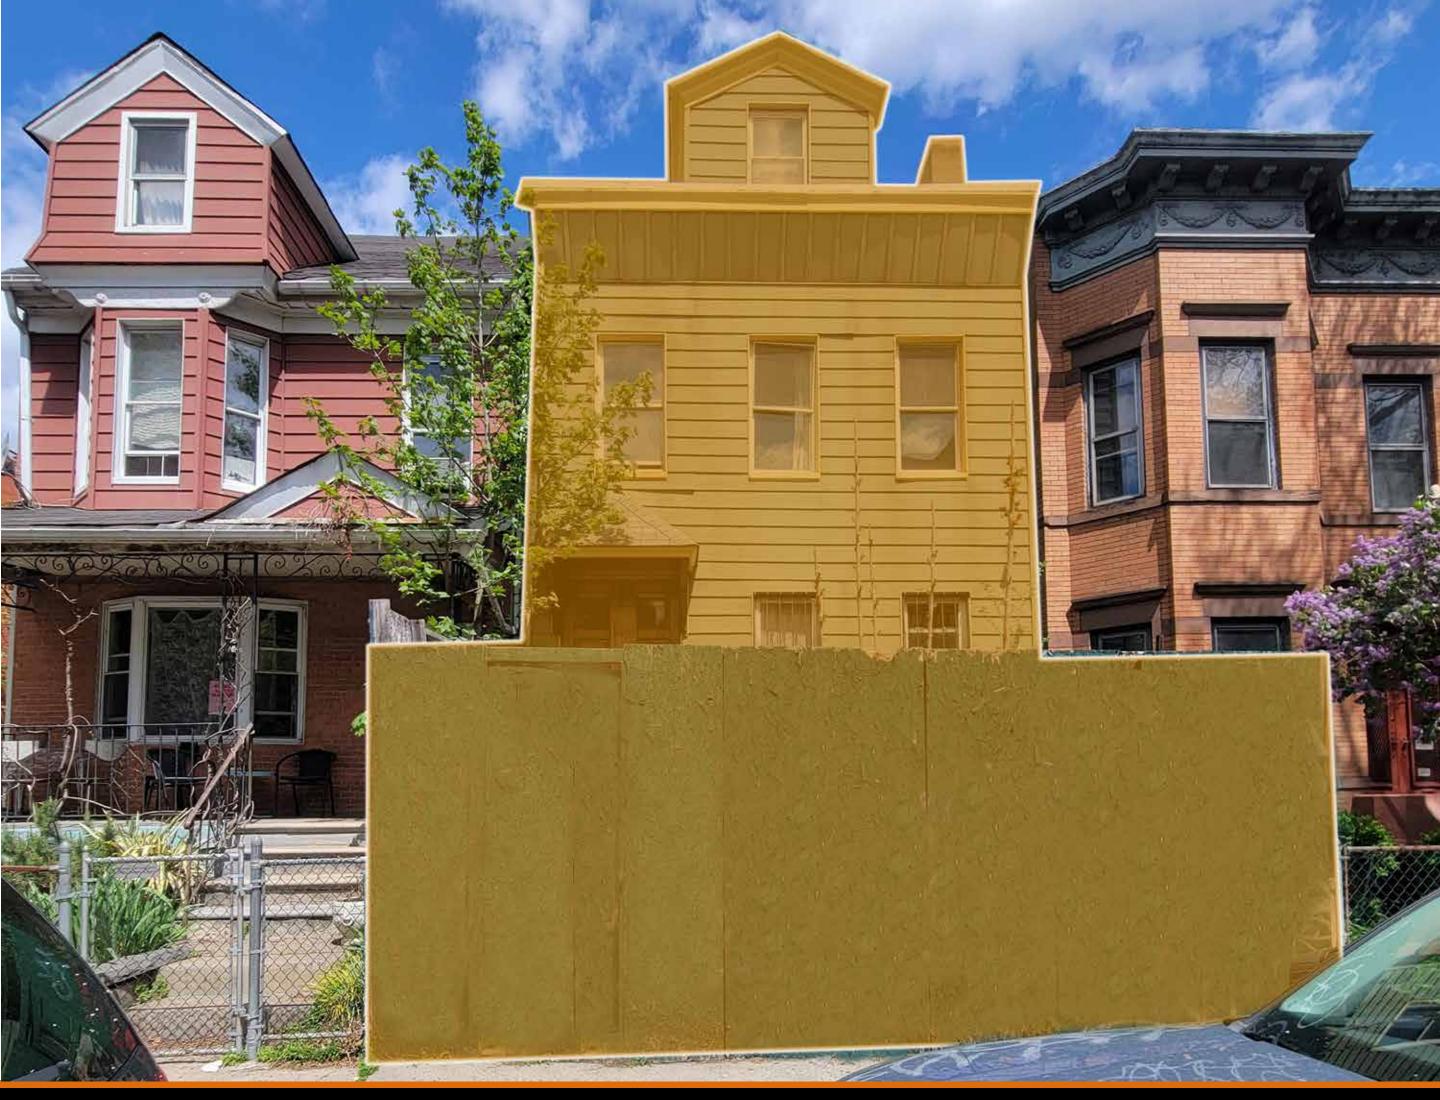

## **TWO FAMILY BUILDING FOR SALE 287 MIDWOOD STREET** Brooklyn, NY 11225

FOR MORE INFORMATION ON THIS PROPERTY PLEASE VISIT: COMMERCIALACO.COM

#### **PROPERTY DETAILS**

LOCATION INFO Between Midwwod St & Maple St

**BUILDING SIZE** 20 ft x 38 ft (1,900 SF)

LOT SIZE 20.42 ft x 100 ft (2,042 SF)

**BLOCK & LOT** 05033-0051

**TAXES** \$6,071

**PRICE** \$ 1,350,000