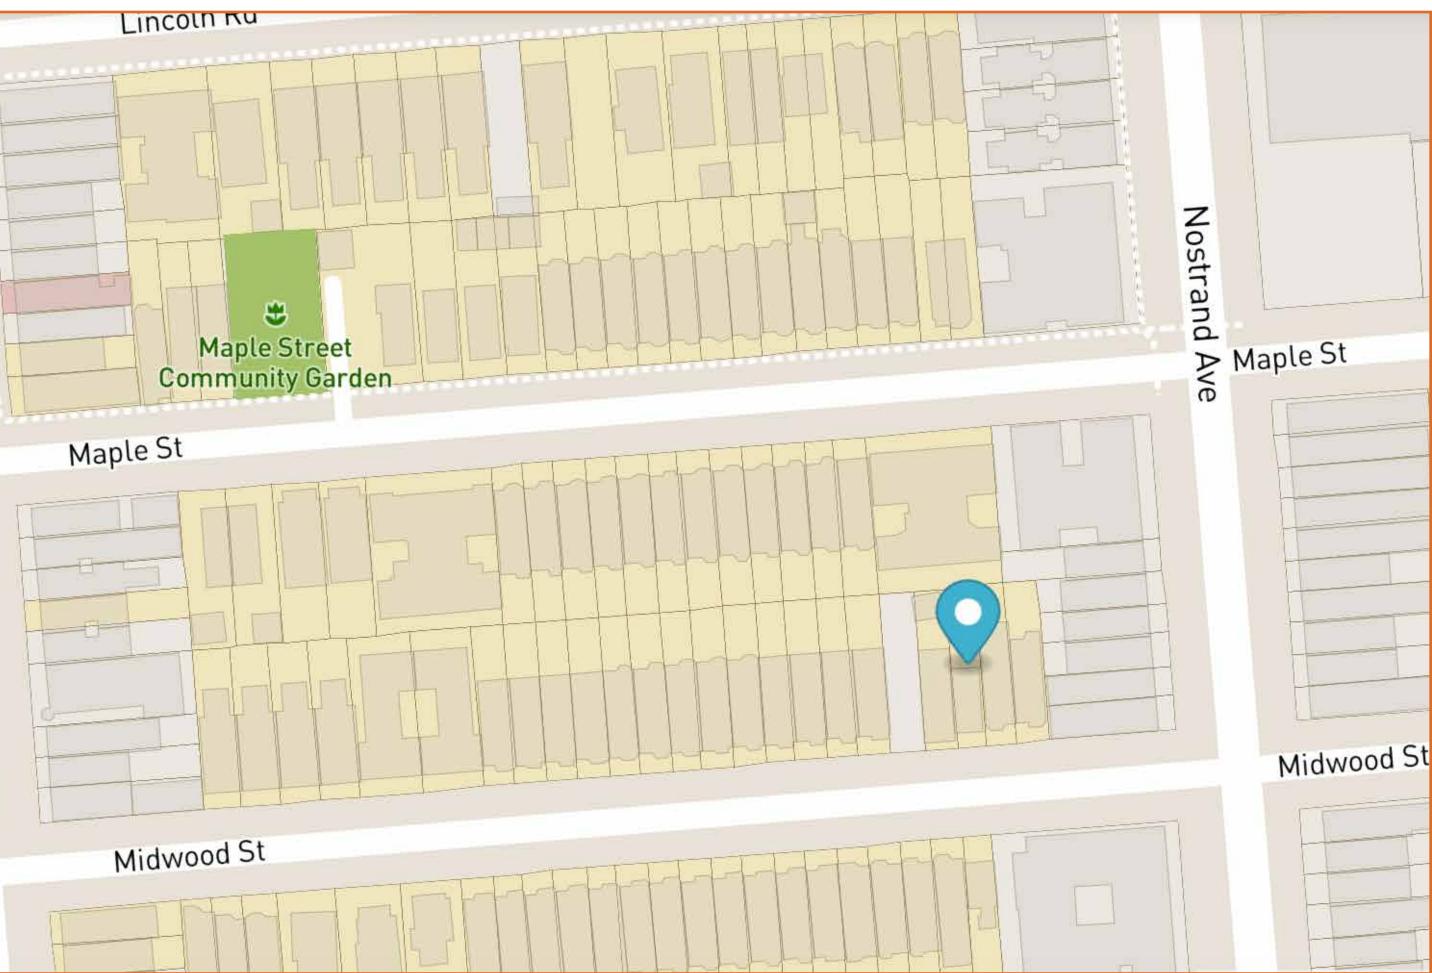

#### **PROPERTY DETAILS**

LOCATION INFO Between Midwwod St & Maple St

**BUILDING SIZE** 20 ft x 38 ft (1,900 SF)

LOT SIZE 20.42 ft x 100 ft (2,042 SF)

**BLOCK & LOT** 05033-0051

**TAXES** \$6,071

**PRICE** \$ 1,350,000

#### NEIGHBORHOOD

**Prospect - Lefferts Gardens** 