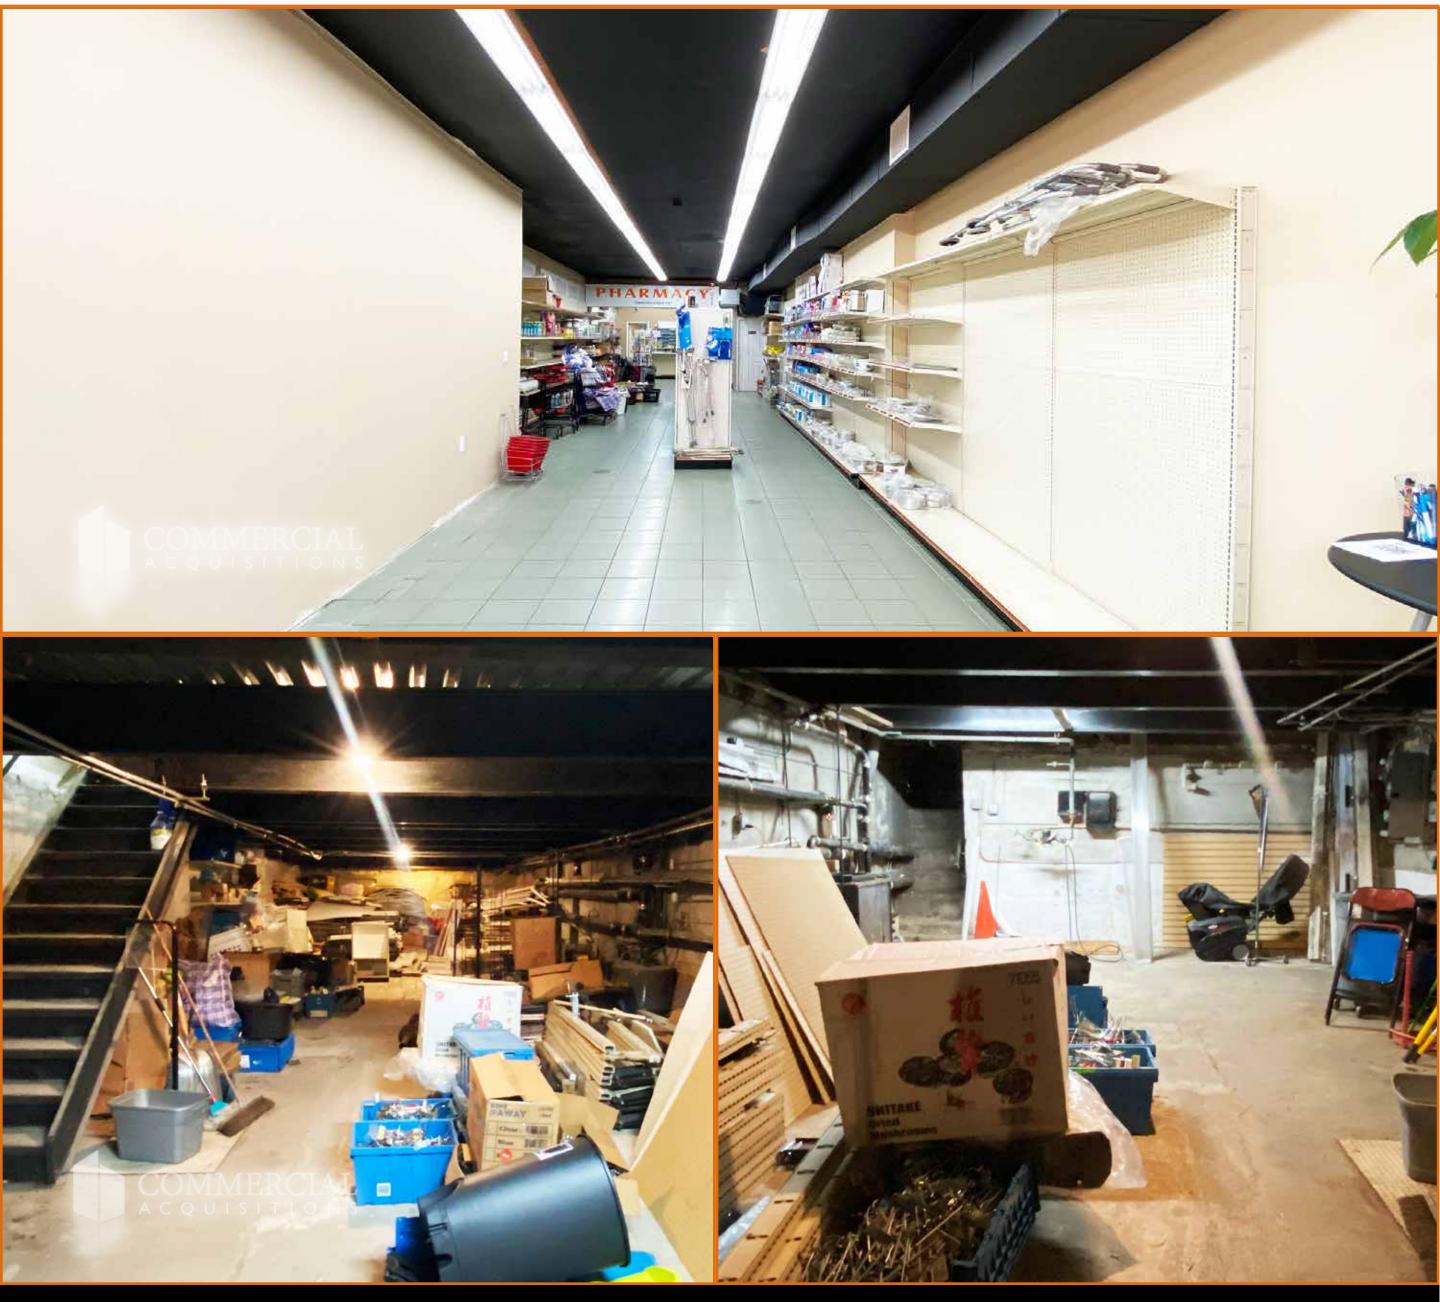

#### SIZE

**Ground Floor** 2,000 SF 2,000 SF **Basement** 

#### **OVERVIEW**

- Updated Store Front
- Full Basement
- High Ceilings
- All Uses Considered