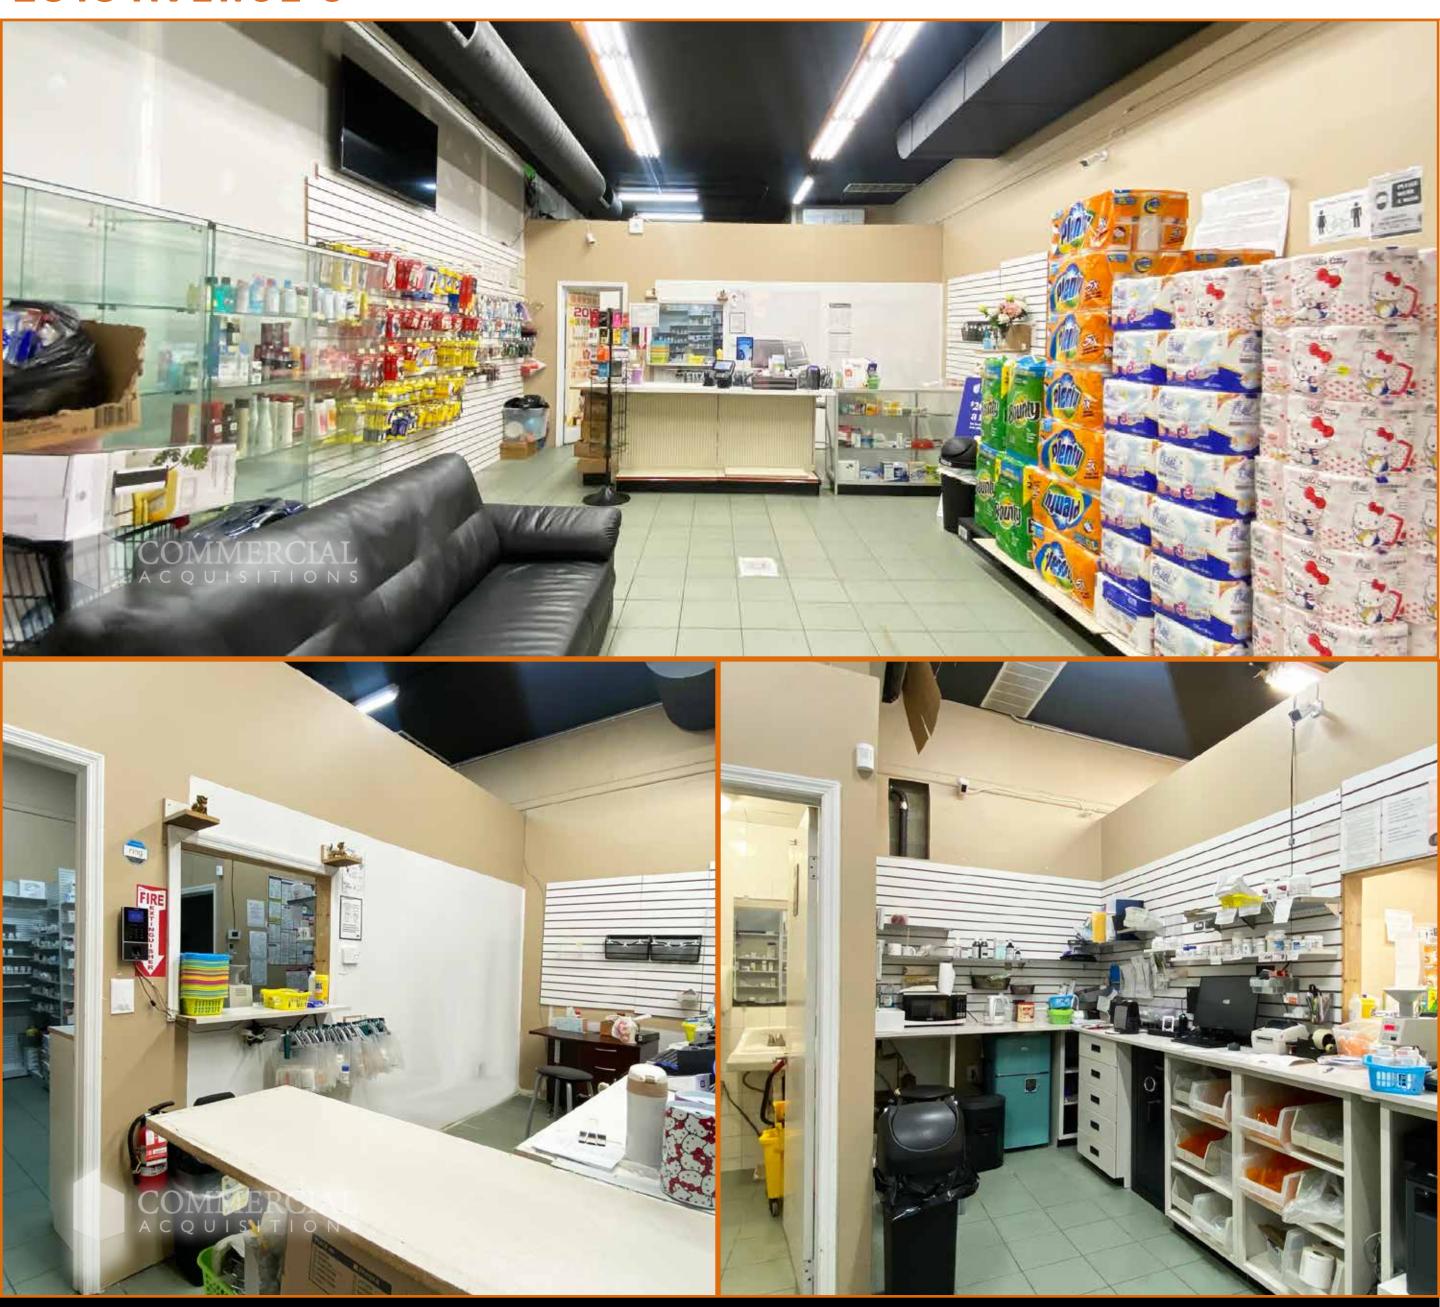

# RETAIL SPACE FOR LEASE 2313 AVENUE U MADISON | BROOKLYN, NY





### **DETAILS**

#### **LOCATION INFO**

Between E23rd St & E24th St

#### SIZE

**Ground Floor** 2,000 SF 2,000 SF **Basement** 

#### **PRICE**

\$5,500 Monthly

#### **NEIGHBORHOOD**

Madison

#### **BLOCK & LOT**

07328-0046

#### **OVERVIEW**

- Updated Store Front
- Full Basement
- High Ceilings
- All Uses Considered

#### **TRANSPORTATION**

BM3 B3 **Q** 





#### **NEIGHBORING TENANTS**

- Supermarket - Dunkin

- USPS - Starbucks

- TD Bank - T-Mobile

- Supermarkets - McDonald's



#### 2313 AVENUE U



# **2313 AVENUE U**



# **2313 AVENUE U**







CONTACT EXCLUSIVE BROKER
DENIS ABAYEV
Denis@CommercialACQ.Com
718.954.1363

# FOR MORE INFORMATION ON THIS PROPERTY PLEASE CALL OUR OFFICE: 718.517.8700

2500 CONEY ISLAND AVENUE, 2ND FLOOR, BROOKLYN, NY 11223 🔼 718.513.1889 🔯 DENIS@COMMERCIALACQ.COM COMMERCIALACQ.COM

Commercial Acquisitions Inc. has made every effort to obtain the information regarding these listings from sources deemed reliable. However, we cannot warrant the complete accuracy thereof subject to errors, omissions, change of price, rental or other conditions, prior sale, lease or financing, or withdrawal without notice. We recommend to the buyer that any information, which is of special interest, should be obtained through independent verification. ALL MEASUREMENTS MAY