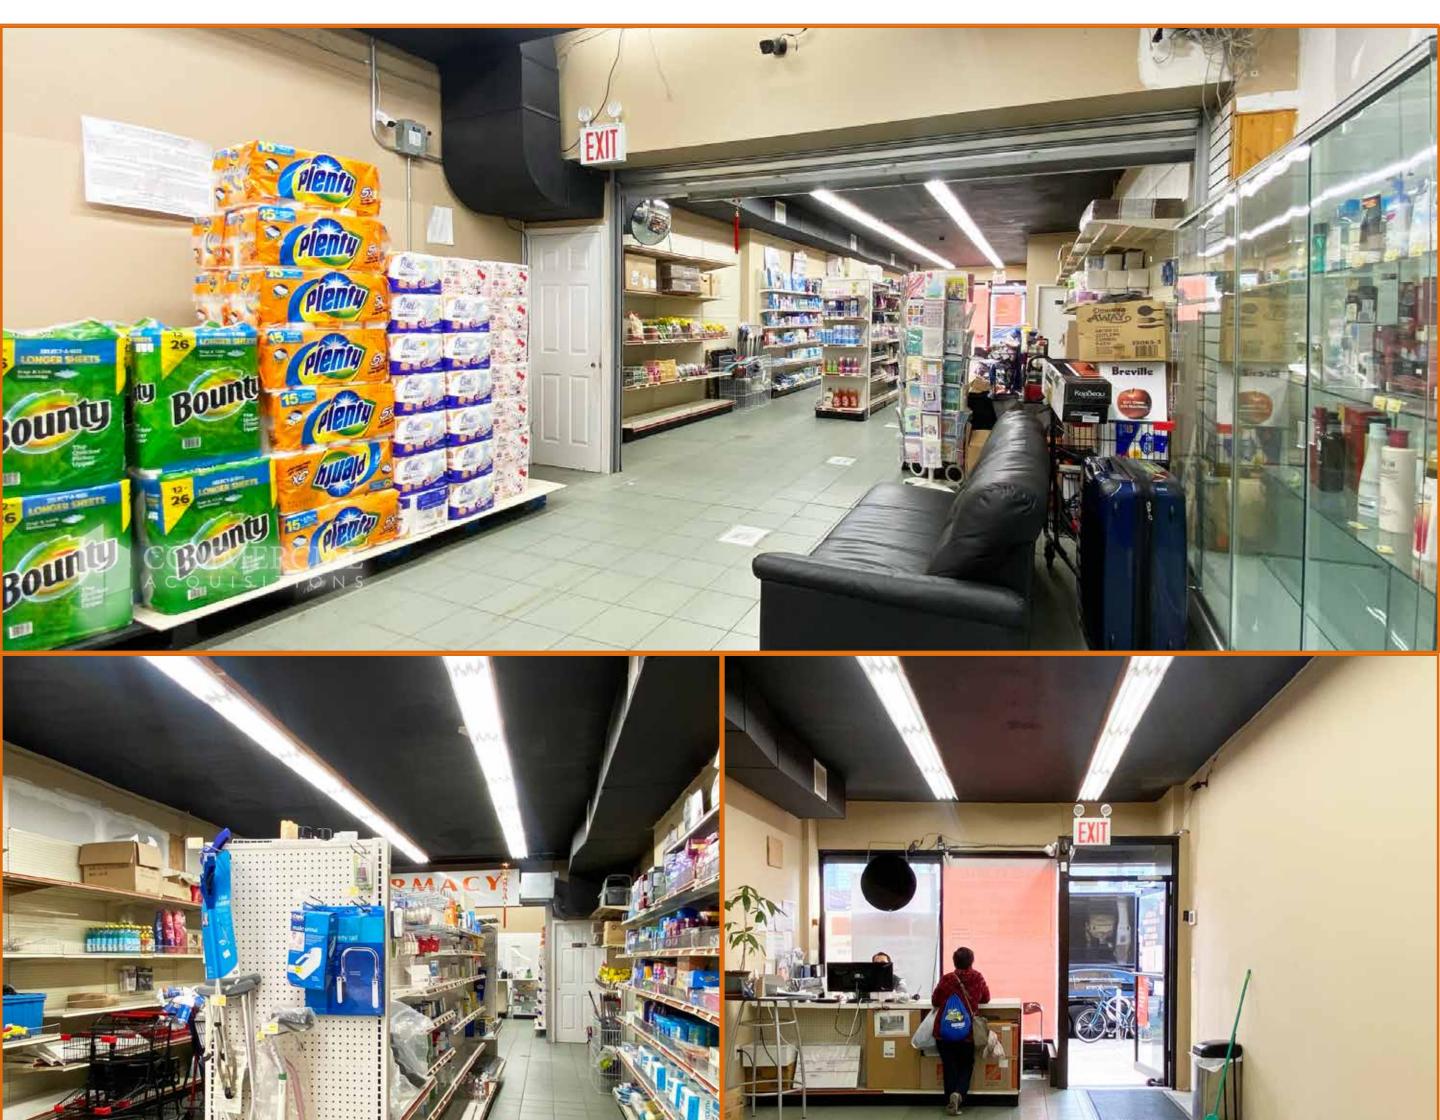

# RETAIL SPACE FOR LEASE 2313 AVENUE U MADISON | BROOKLYN, NY





### **DETAILS**

#### **LOCATION INFO**

Between E23rd St & E24th St

#### SIZE

**Ground Floor** 2,000 SF 2,000 SF **Basement** 

#### **PRICE**

\$5,500 Monthly

#### **NEIGHBORHOOD**

Madison

#### **BLOCK & LOT**

07328-0046

#### **OVERVIEW**

- Updated Store Front
- Full Basement
- High Ceilings
- All Uses Considered

#### **TRANSPORTATION**

BM3 B3 **Q** 





#### **NEIGHBORING TENANTS**

- Supermarket - Dunkin

- USPS - Starbucks

- TD Bank - T-Mobile

- Supermarkets - McDonald's



#### 2313 AVENUE U



# **2313 AVENUE U**



# **2313 AVENUE U**







CONTACT EXCLUSIVE BROKER
DENIS ABAYEV
Denis@CommercialACQ.Com
718.954.1363

# FOR MORE INFORMATION ON THIS PROPERTY PLEASE CALL OUR OFFICE: 718.517.8700

2500 CONEY ISLAND AVENUE, 2ND FLOOR, BROOKLYN, NY 11223 🔼 718.513.1889 🔯 DENIS@COMMERCIALACQ.COM COMMERCIALACQ.COM

Commercial Acquisitions Inc. has made every effort to obtain the information regarding these listings from sources deemed reliable. However, we cannot warrant the complete accuracy thereof subject to errors, omissions, change of price, rental or other conditions, prior sale, lease or financing, or withdrawal without notice. We recommend to the buyer that any information, which is of special interest, should be obtained through independent verification. ALL MEASUREMENTS MAY BE APPROXIMATE.