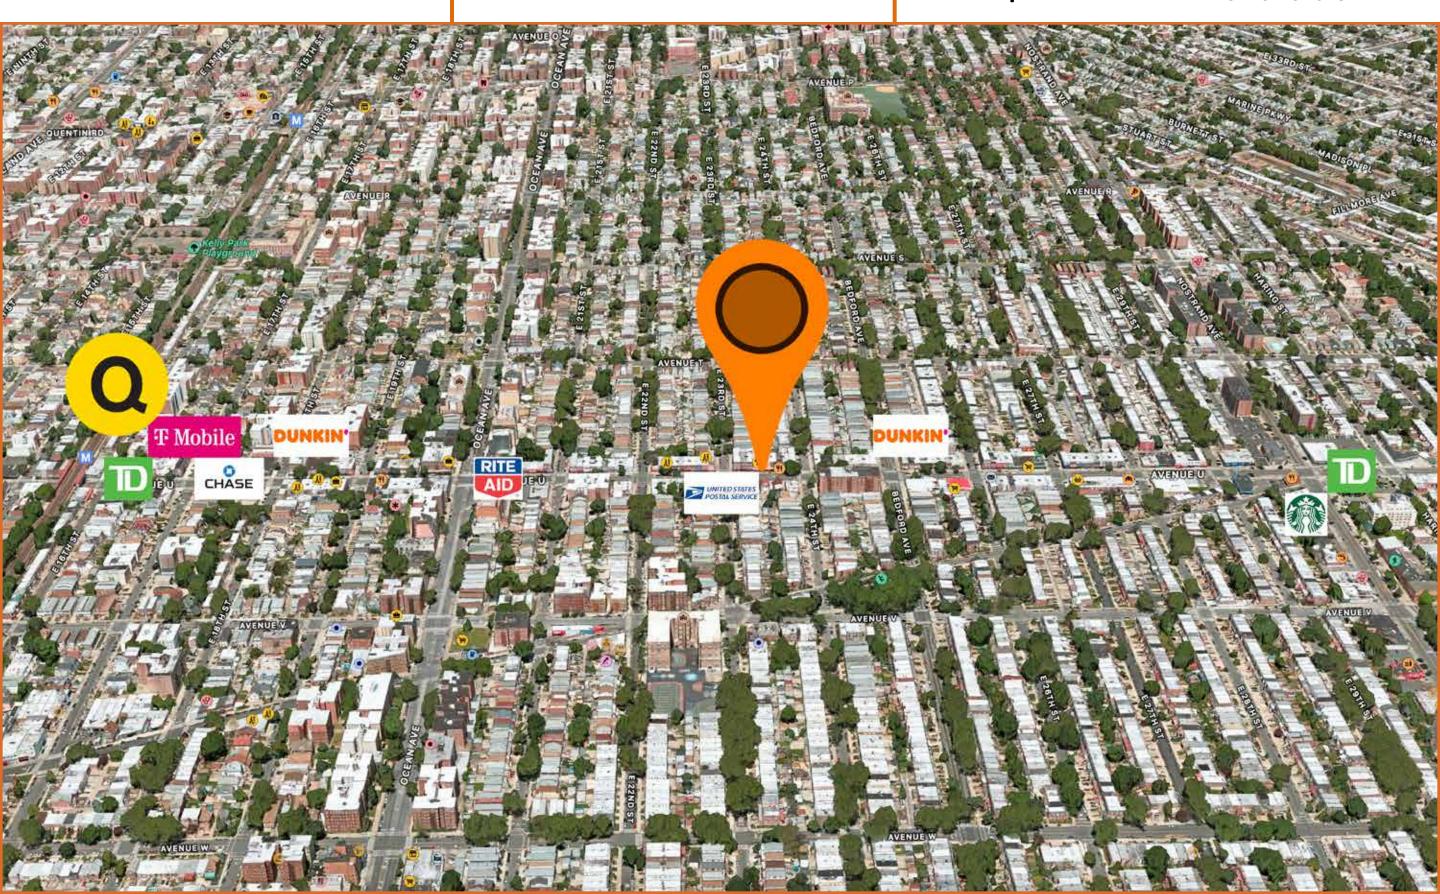

#### **TRANSPORTATION**

BM3 B3 **Q** 

#### **NEIGHBORING TENANTS**

- Supermarket - Dunkin

- USPS - Starbucks

- TD Bank - T-Mobile

- Supermarkets - McDonald's