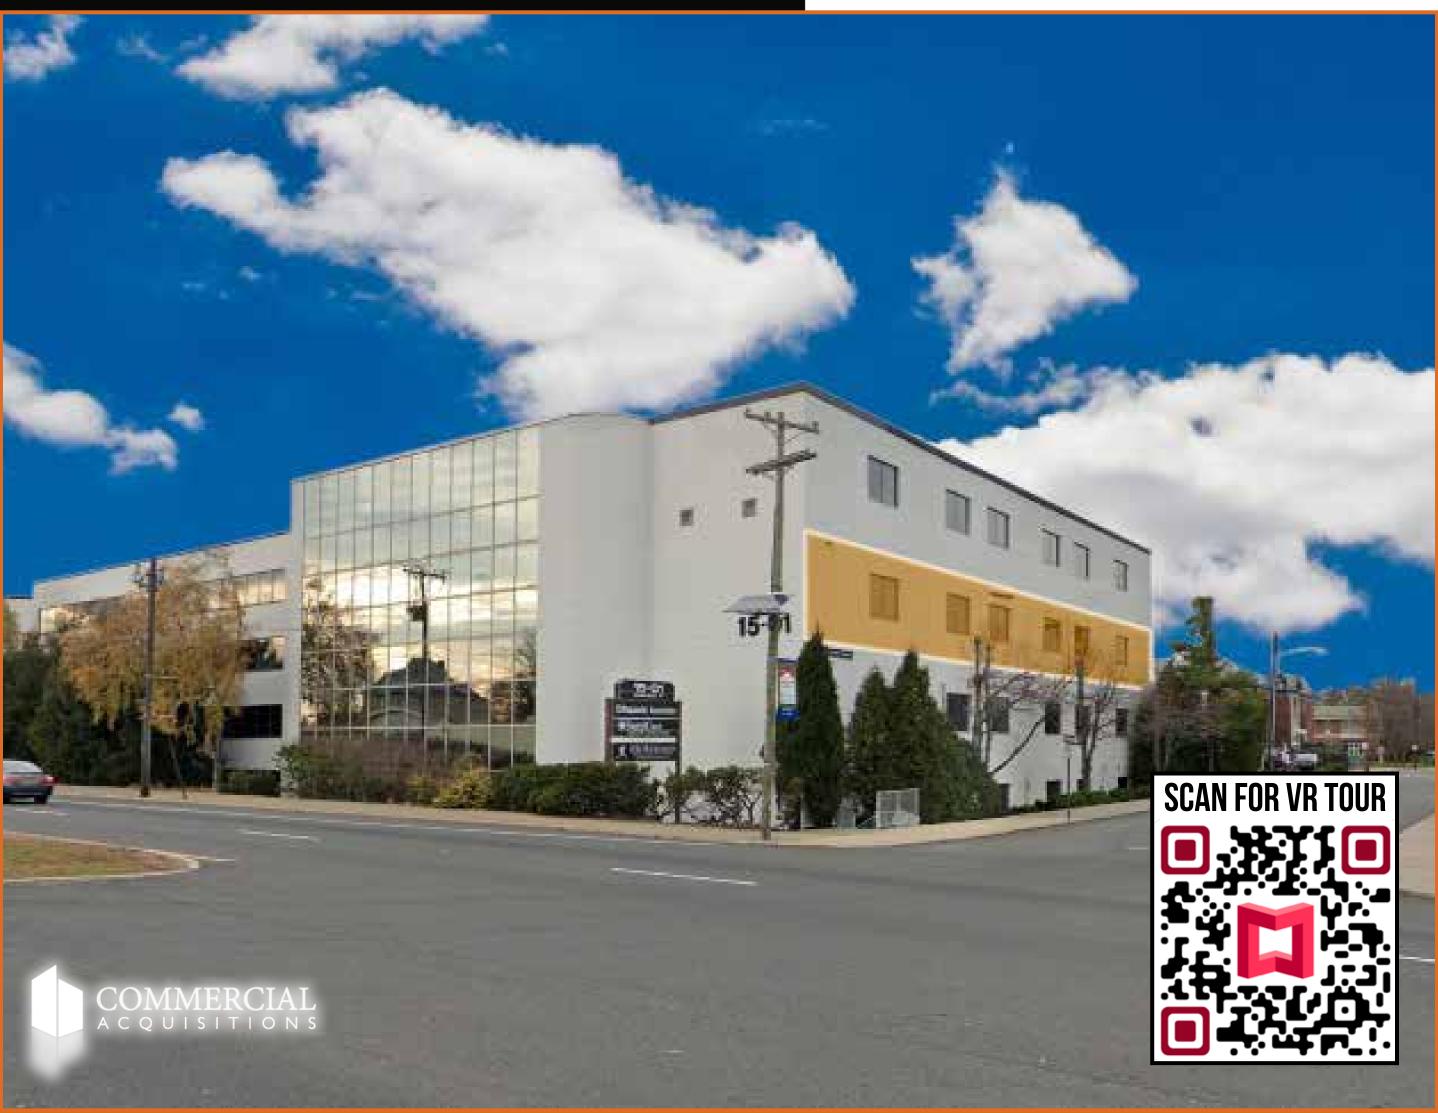

# MEDICAL SPACE FOR LEASE 15-01 BROADWAY Fair Lawn, NJ 07410

#### **LOCATION INFO**

Corner of Summit Ave & **Broadway** 

#### SIZE:

5,500 SF

#### **UNIT:**

2nd Floor

#### **NOTES**

- Turn-Key Medical Build-Out
- On-site Parking
- ADA Compliant
- Custom Furniture And Finishes
- Central HVAC
- Highly Desirable Location