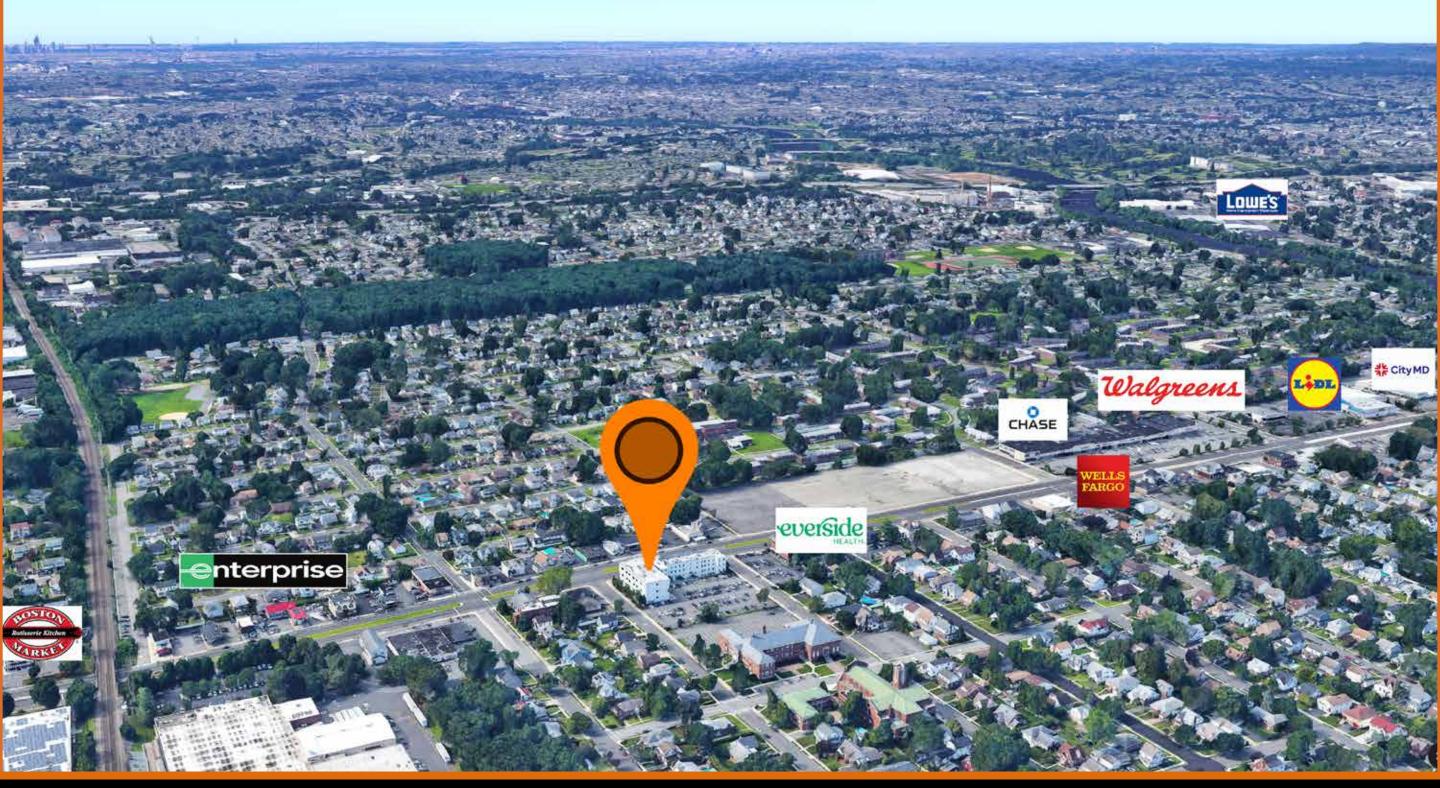

#### **LOCATION INFO**

Corner of Summit Ave & **Broadway** 

#### **NEIGHBORHOOD**

Fair Lawn

#### **NEIGHBORING TENANTS**

- Walgreens
- Chase Bank
- Wells Fargo Bank
- Supermarkets
- Restaurants
- Enterprise Rent-A-Car

**SUMMIT AVENUE** 