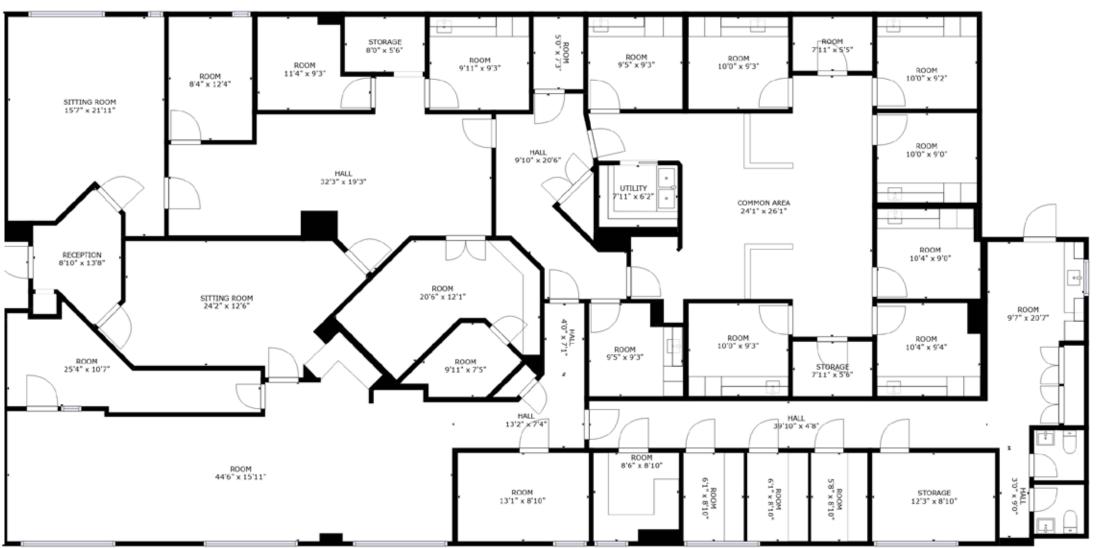

# MEDICAL SPACE FOR LEASE 15-01 BROADWAY Fair Lawn, NJ 07410





#### **LOCATION INFO**

Corner of Summit Ave & **Broadway** 

#### SIZE:

5,500 SF

#### **UNIT:**

2nd Floor

#### PRICE:

**Upon Request** 

#### **NEIGHBORHOOD**

Fair Lawn

#### **NOTES**

- Turn-Key Medical Build-Out
- On-site Parking
- ADA Compliant
- Custom Furniture And Finishes
- Central HVAC
- Highly Desirable Location

#### **TRANSPORTATION**

144 160 770 MNBN MNBNP

#### **NEIGHBORING TENANTS**

- Walgreens
- Chase Bank
- Wells Fargo Bank
- Supermarkets
- Restaurants
- Enterprise Rent-A-Car











**SUMMIT AVENUE** 





## **CONTACT EXCLUSIVE BROKER**

ARSEN ATBASHYAN
DIRECT. 917.939.3760
Arsen@CommercialACQ.com

ALLEN ROSENTHAL
DIRECT. 718.640.6777
Allen@CommercialACQ.com

### FOR MORE INFORMATION ON THIS PROPERTY PLEASE CALL OUR OFFICE: 718.517.8700

2500 CONEY ISLAND AVENUE, 2ND FLOOR, BROOKLYN, NY 11223 🔼 718.513.1889 🔯 ARSEN@COMMERCIALACQ.COM COMMERCIALACQ.COM

Commercial Acquisitions Inc. has made every effort to obtained the information regarding these listings from sources deemed reliable. However, we cannot warrant the complete accuracy thereof subject to errors, omissions, change of price, rental or other conditions, prior sale, lease or financing, or withdrawal without notice. We recommend to the buyer that any information, which is of special interest, should be obtai