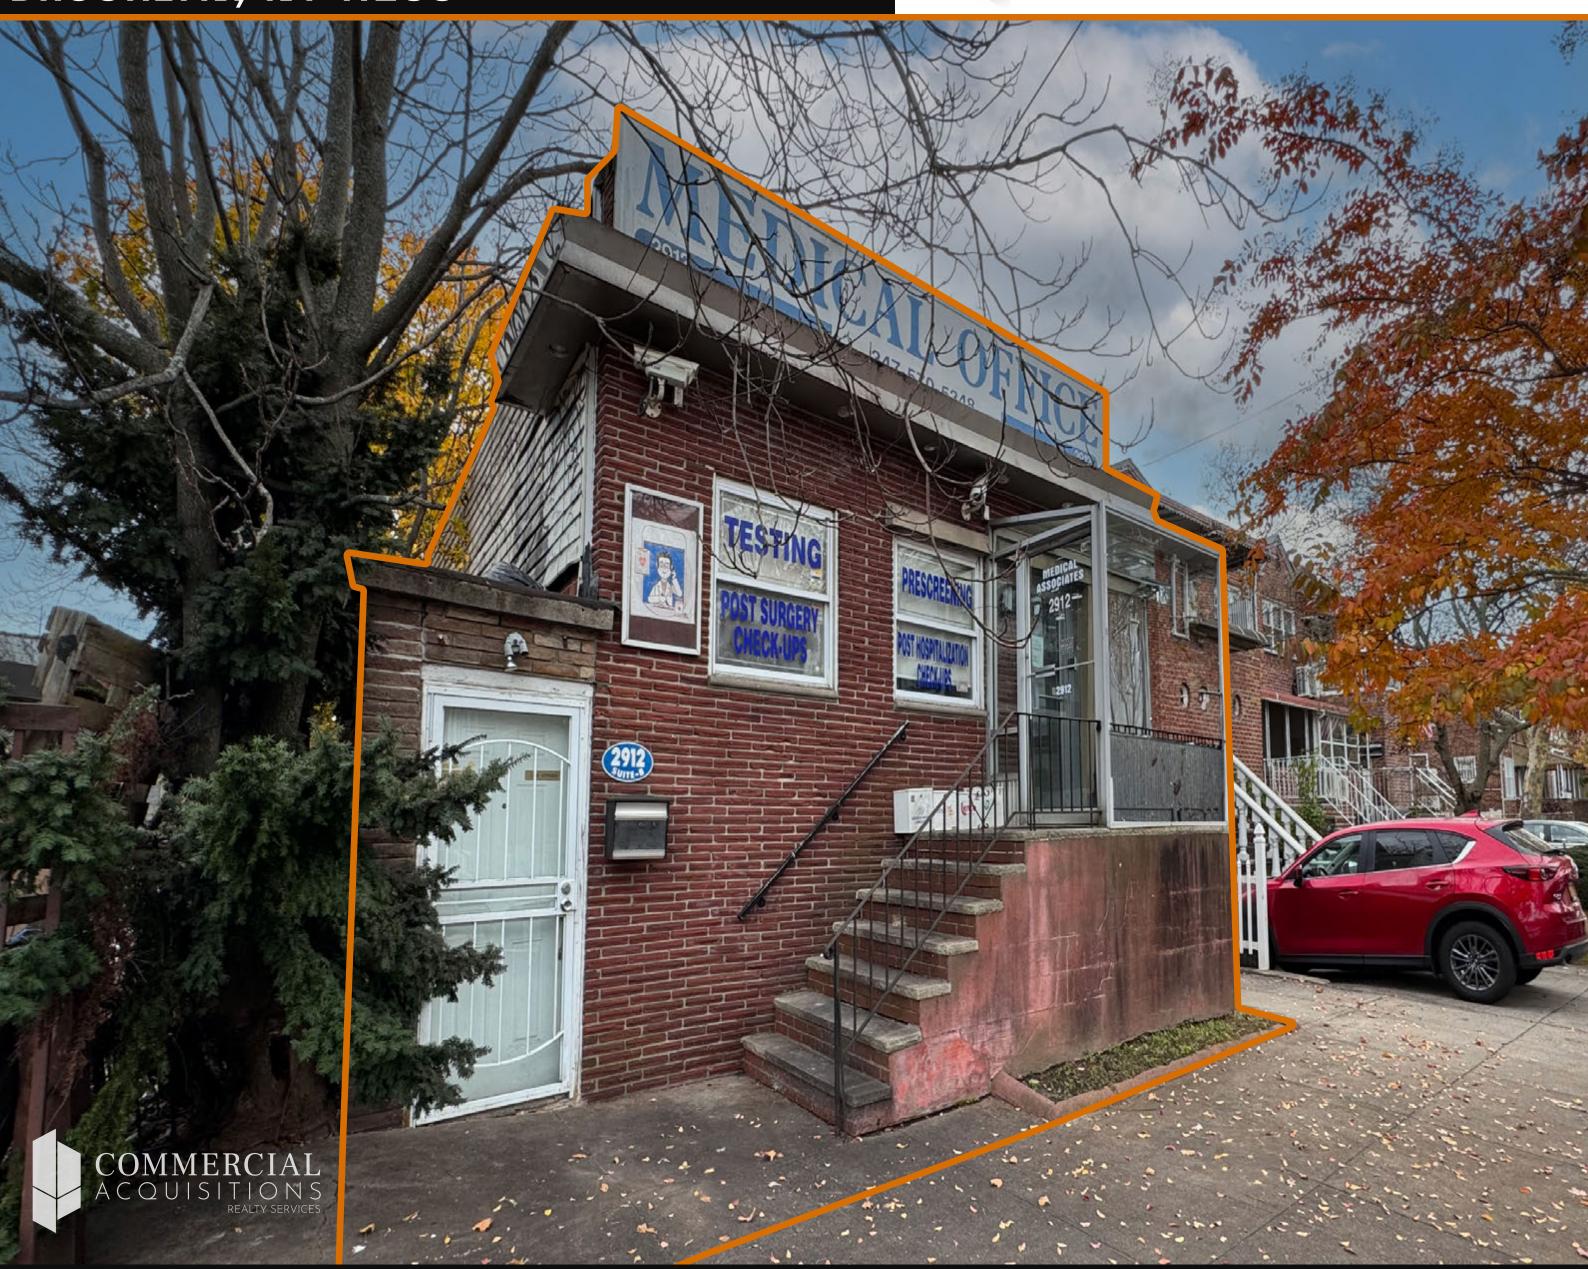

# MEDICAL BUILDING FOR SALE 2912 AVENUE X BROOKLYN, NY 11235

FOR MORE INFORMATION ON THIS PROPERTY PLEASE CALL OUR OFFICE: 718.517.8700

#### **LOCATION INFO**

**BTW E 29 ST & NOSTRAND AVE** 

#### **COMMENTS**

- FREE STANDING BUILDING
- BUILT OUT MEDICAL OFFICES
- SEPARATE UTILITIES FOR 2 UNITS
- GREAT SIGNAGE OPPORTUNITY
- AMAZING OPPORTUNITY FOR OWNER/ **USER OR INVESTOR**