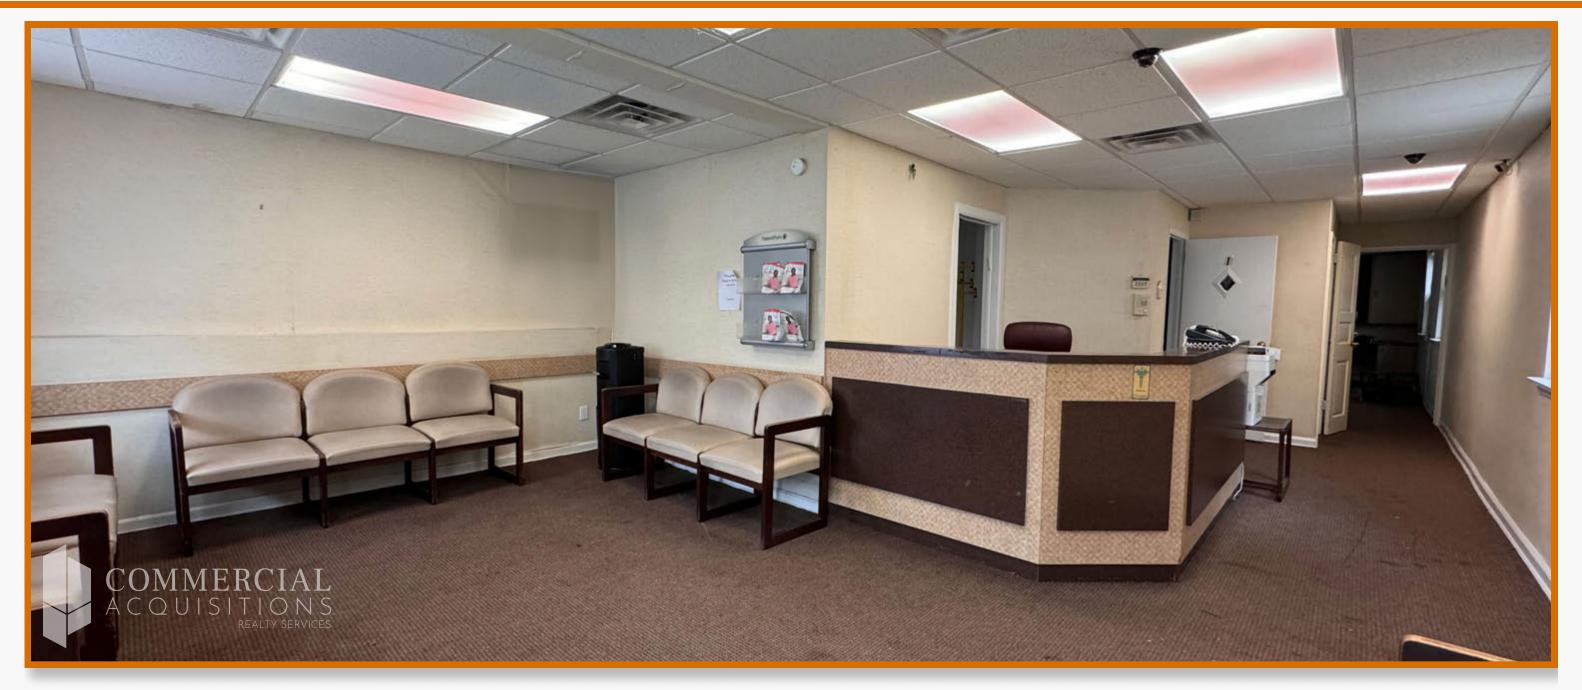

#### **COMMENTS**

- FREE STANDING BUILDING
- BUILT OUT MEDICAL OFFICES
- SEPARATE UTILITIES FOR 2 UNITS
- GREAT SIGNAGE OPPORTUNITY
- AMAZING OPPORTUNITY FOR OWNER/ **USER OR INVESTOR**

#### **BUILDING SIZE**

1ST FLOOR: 1,800 SF **LOWER LEVEL: 1,800 SF** 

TAX

\$10,396