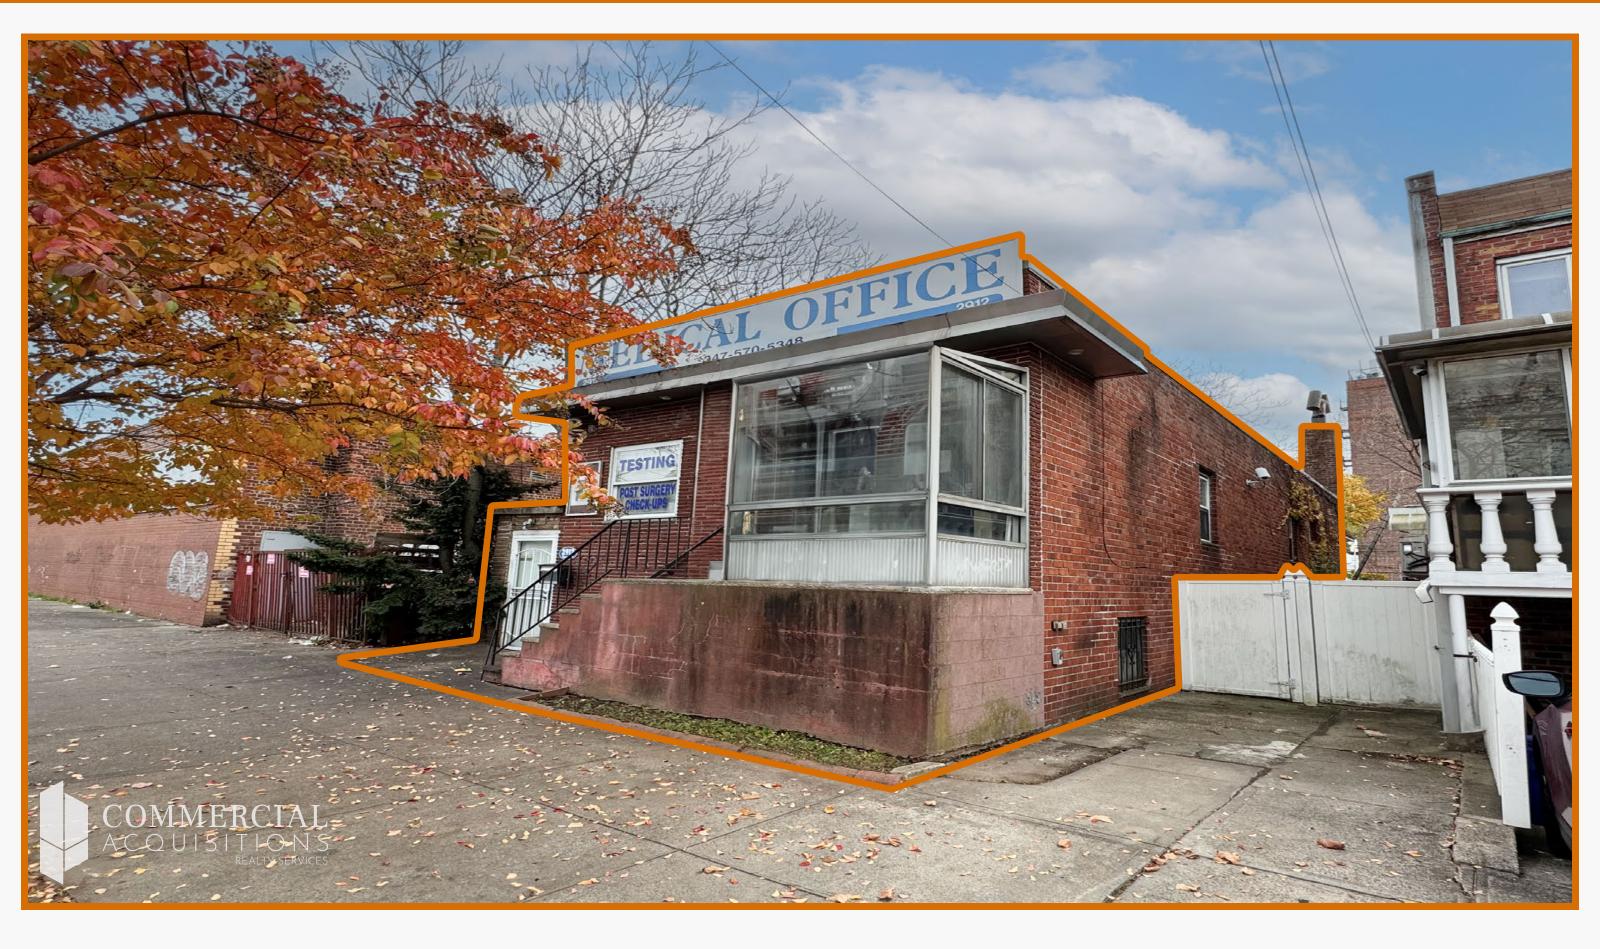

# MEDICAL BUILDING FOR SALE 2912 AVENUE X BROOKLYN, NY 11235

FOR MORE INFORMATION ON THIS PROPERTY PLEASE CALL OUR OFFICE: 718.517.8700

#### **LOCATION INFO**

**BTW E 29 ST & NOSTRAND AVE** 

#### **LOT SIZE**

30 FT X 100 FT

#### **BUILDING SIZE**

1ST FLOOR: 1,800 SF **LOWER LEVEL: 1,800 SF** 

TAX

\$10,396

#### **COMMENTS**

- FREE STANDING BUILDING
- BUILT OUT MEDICAL OFFICES
- SEPARATE UTILITIES FOR 2 UNITS
- GREAT SIGNAGE OPPORTUNITY
- AMAZING OPPORTUNITY FOR OWNER/ **USER OR INVESTOR**