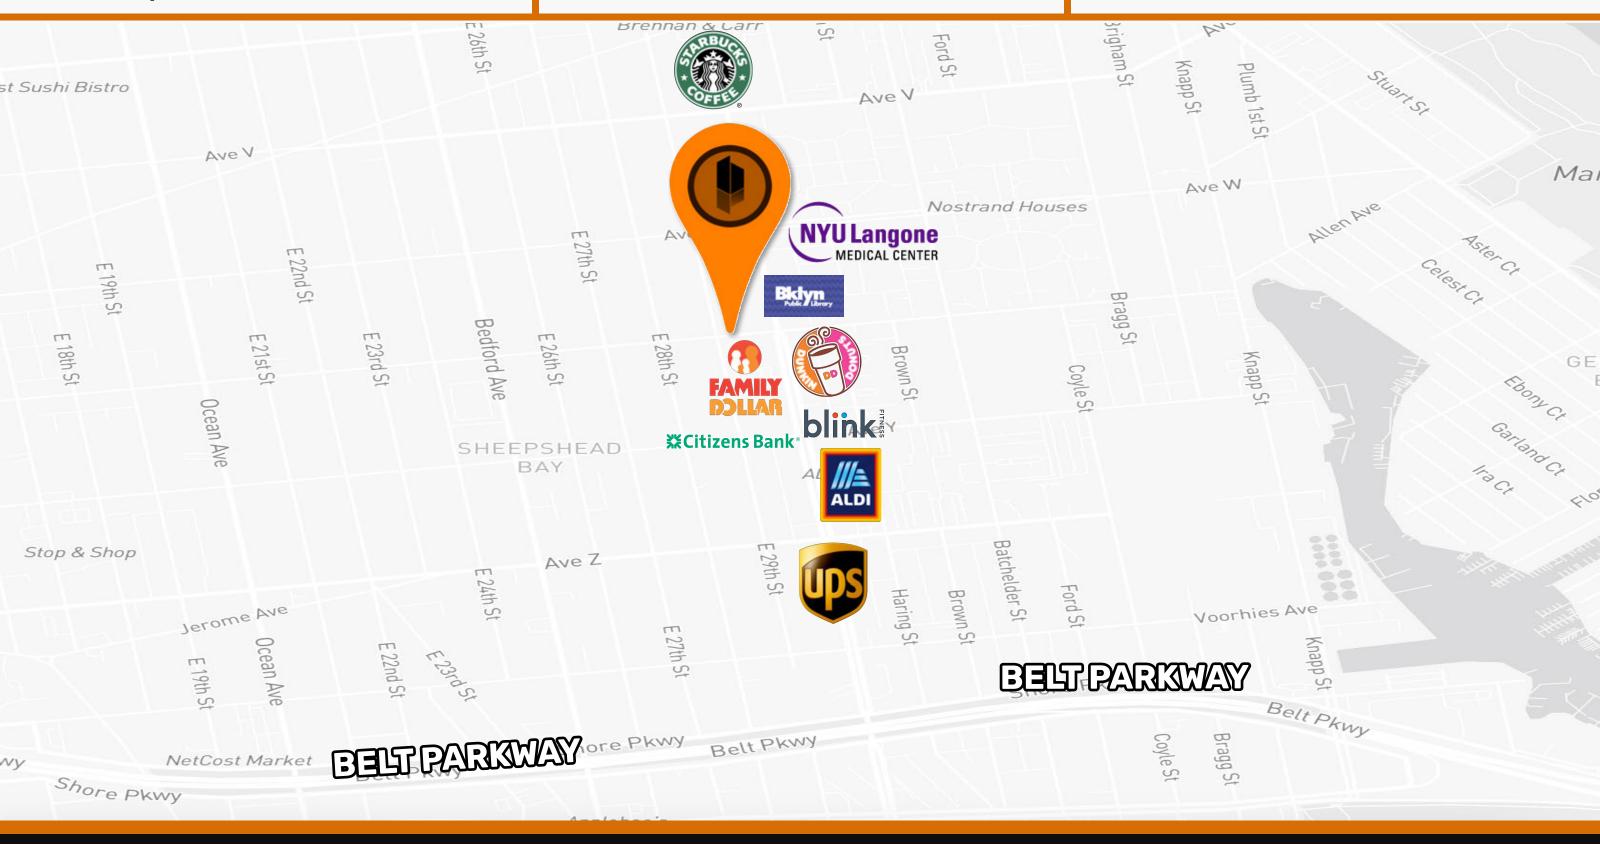

#### **NEIGHBORHOOD**

**SHEEPSHEAD BAY** 

#### **NEIGHBORHOOD TENANTS**

- NYU LANGONE
- · DUNKIN'
- ALDI
- FAMILY DOLLAR
- PHARMACIES
- RITE AID
- BLINK FITNESS
- CHASE BANK POST OFFICE
- LIBRARY