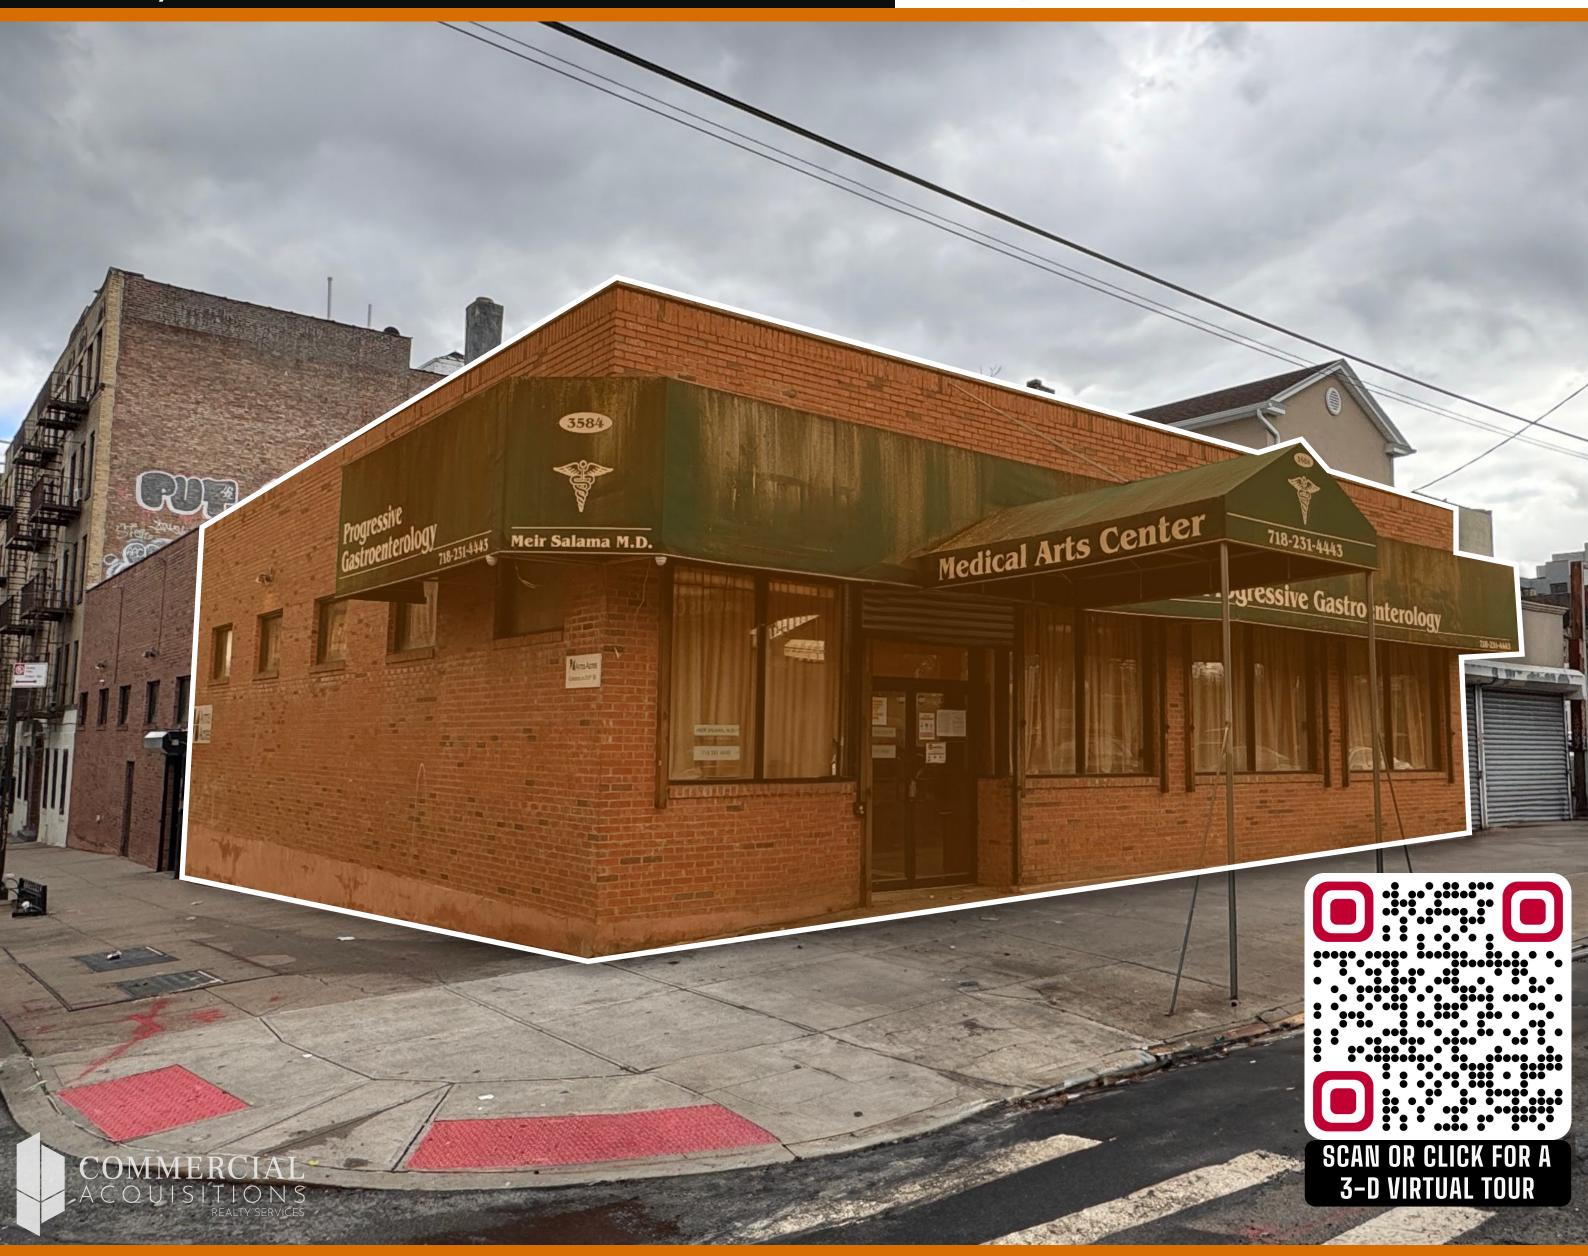

# MEDICAL OFFICE FOR LEASE 3584 JEROME AVENUE BRONX, NY 10467

FOR MORE INFORMATION ON THIS PROPERTY PLEASE CALL OUR OFFICE: 718.517.8700

#### **COMMENTS**

- BUILT-OUT MEDICAL OFFICE
- ADA COMPLIANT
- HIGH CEILINGS
- CENTRAL HVAC
- HIGH TRAFFIC AREA
- 50 FT FRONTAGE ON JEROME AVE