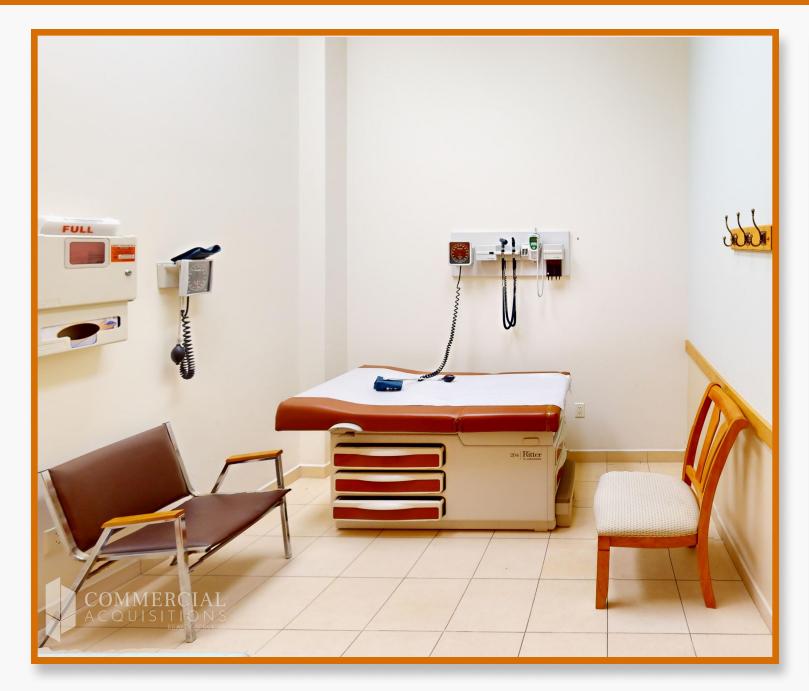

#### **COMMENTS**

- BUILT-OUT MEDICAL OFFICE
- ADA COMPLIANT
- HIGH CEILINGS
- CENTRAL HVAC
- HIGH TRAFFIC AREA
- 50 FT FRONTAGE ON JEROME AVE