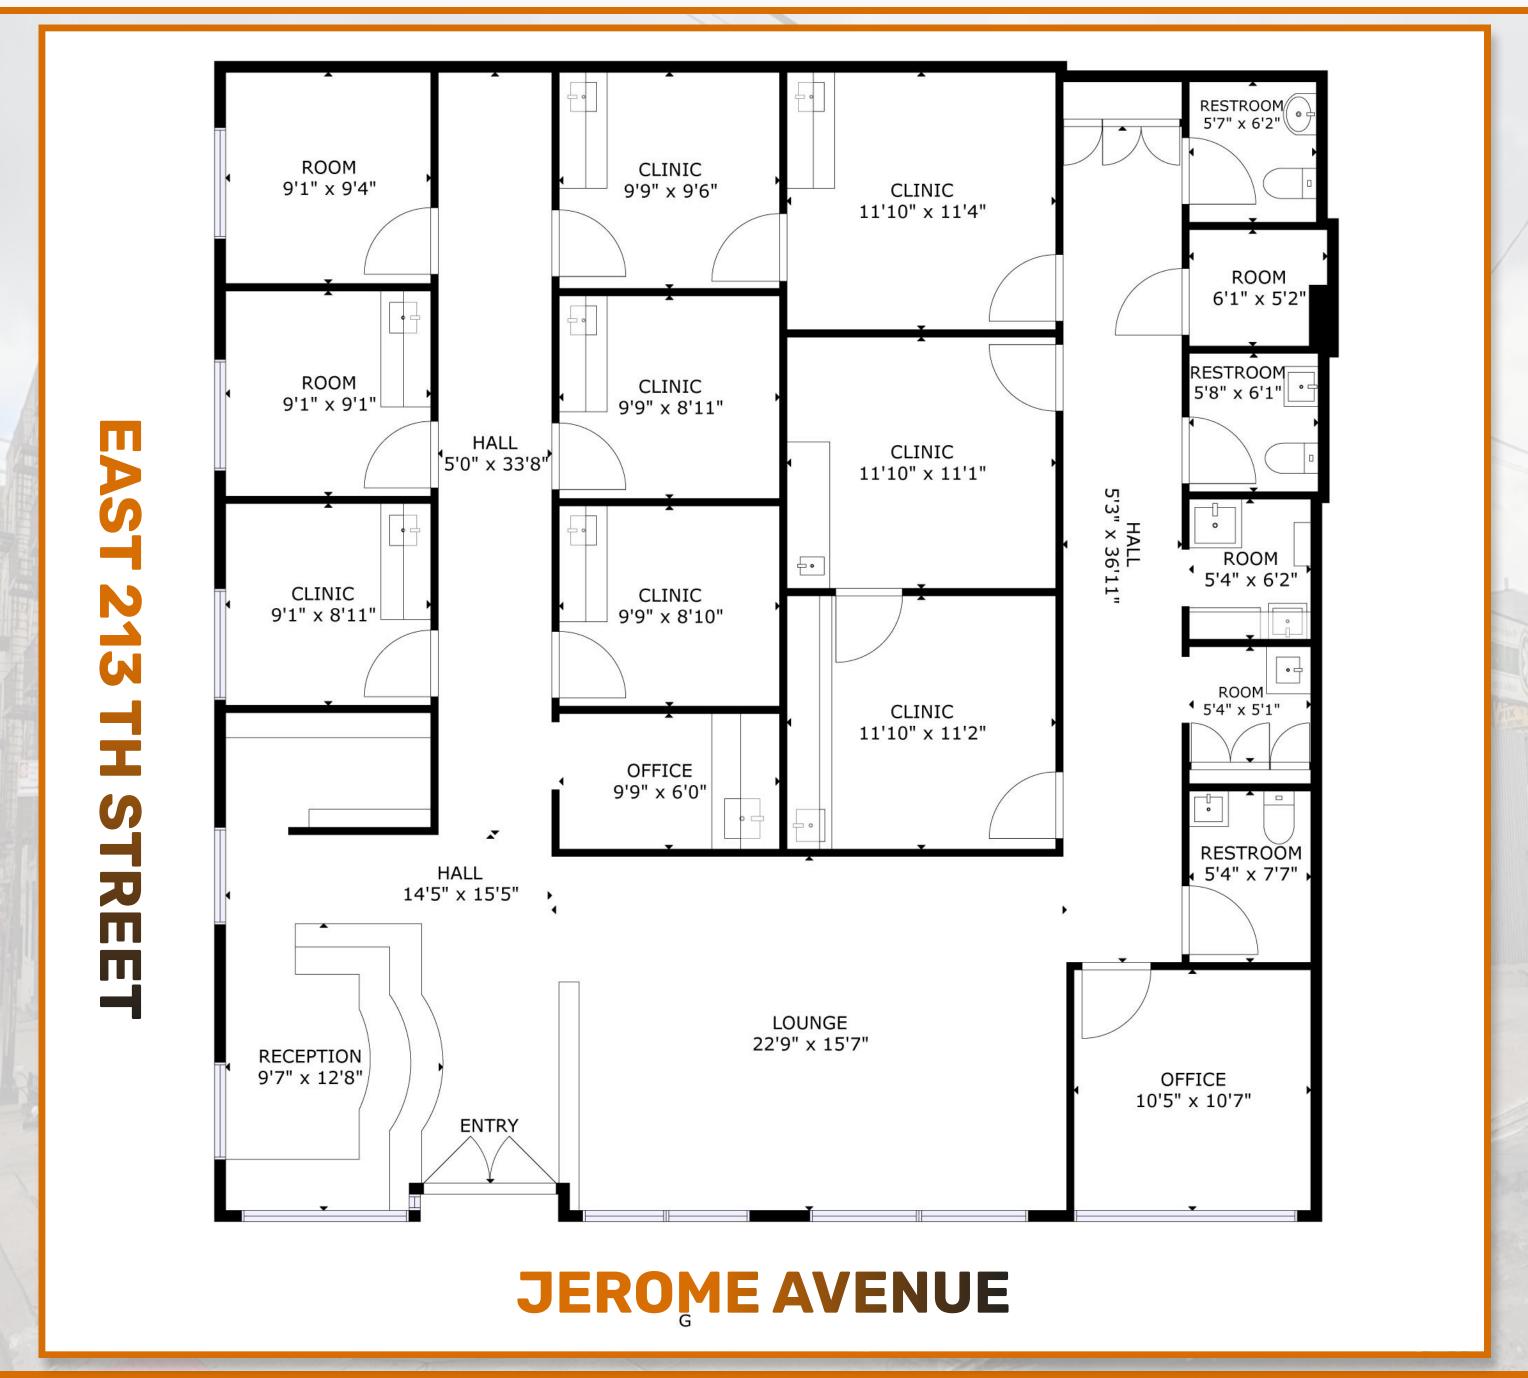

#### **AVAILABLE SPACE**

2,800 SF

#### **COMMENTS**

- BUILT-OUT MEDICAL OFFICE
- ADA COMPLIANT
- HIGH CEILINGS
- CENTRAL HVAC
- HIGH TRAFFIC AREA
- 50 FT FRONTAGE ON JEROME AVE