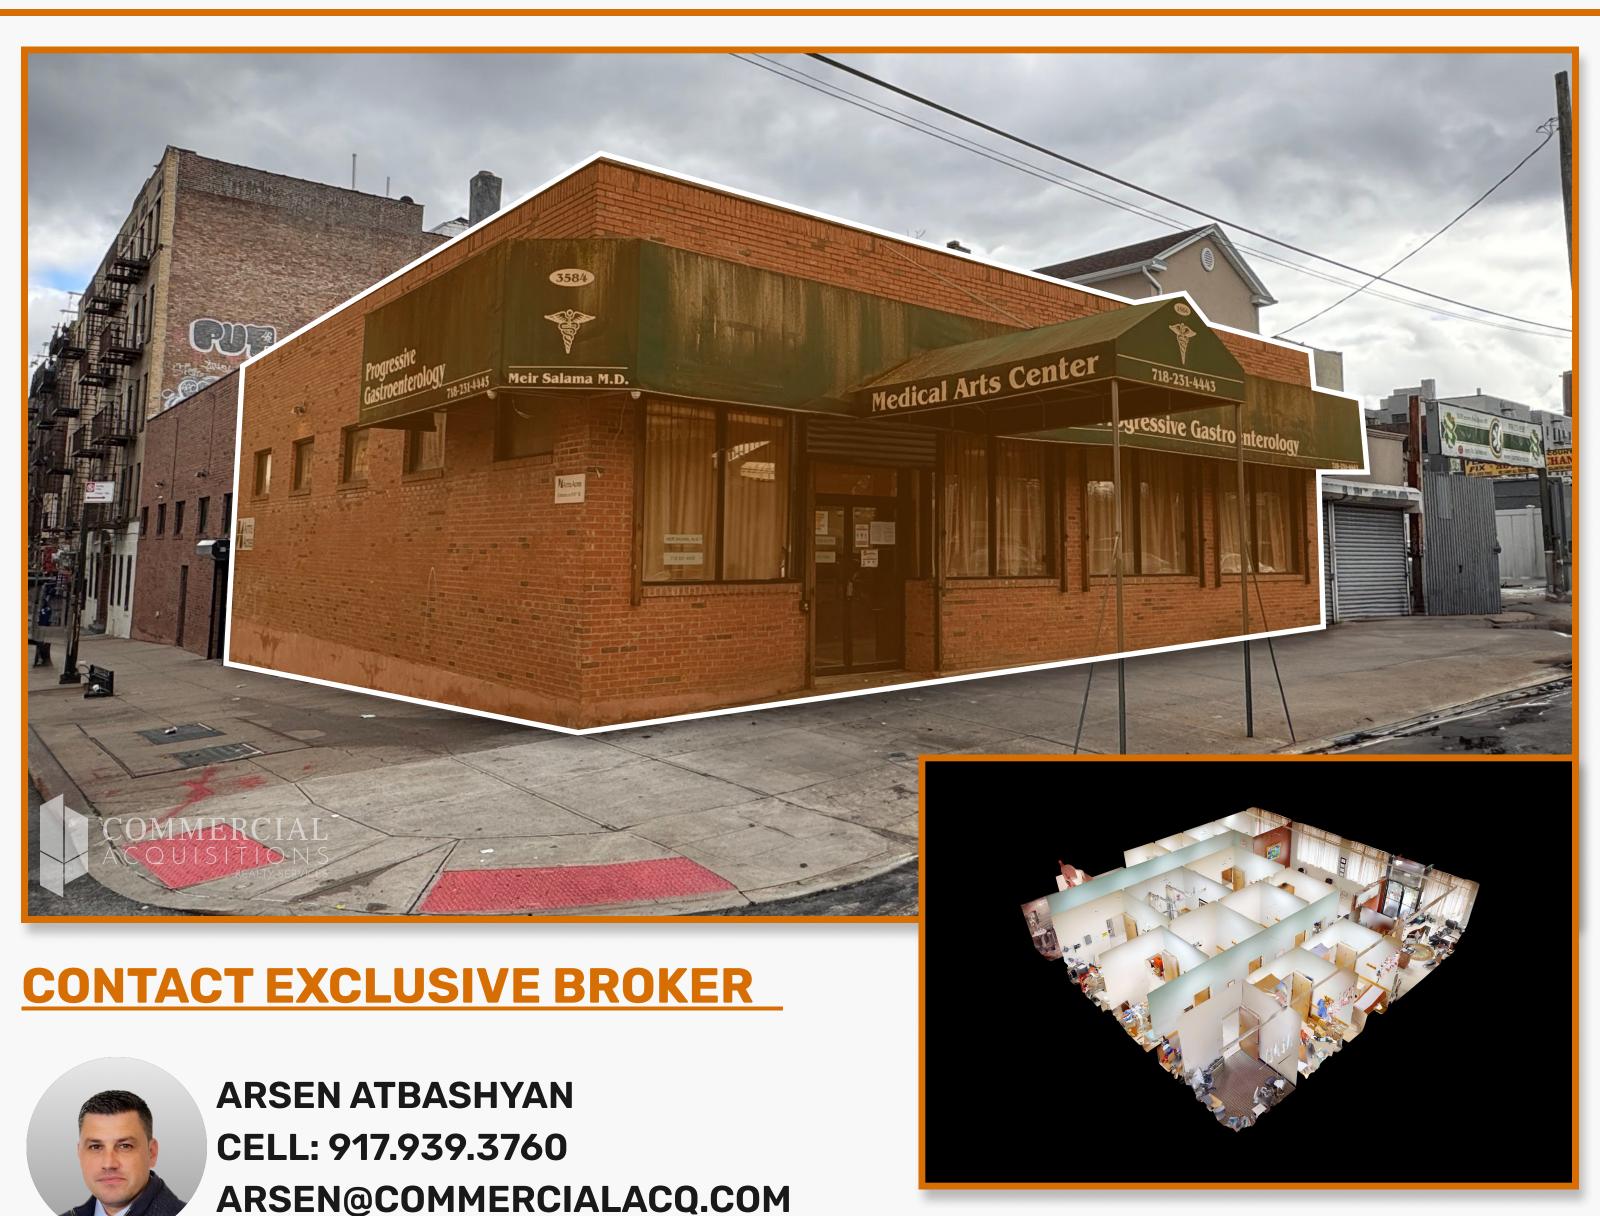

# MEDICAL OFFICE FOR LEASE 3584 JEROME AVENUE BRONX, NY 10467

FOR MORE INFORMATION ON THIS PROPERTY PLEASE CALL OUR OFFICE: 718.517.8700

#### **LOCATION INFO**

**CORNER OF JEROME AVE & E 213TH ST** 

### FOR MORE INFORMATION ON THIS PROPERTY PLEASE CALL OUR OFFICE: 718.517.8700

⊙ 2500 CONEY ISLAND AVENUE, 2ND FLOOR, BROOKLYN, NY 11223 🬭 917.939.3760 ビ ARSEN@COMMERCIALACQ.COM 🤁 COMMERCIALACQ.COM

COMMERCIAL ACQUISITIONS INC. HAS MADE EVERY EFFORT TO OBTAIN THE INFORMATION REGARDING THESE LISTINGS FROM SOURCES DEEMED RELIABLE. HOWEVER, WE CANNOT WARRANT THE COMPLETE ACCURACY THEREOF SUBJECT TO ERRORS, OMISSIONS, CHANGE OF PRICE, RENTAL OR OTHER CONDITIONS, PRIOR SALE, LEASE OR FINANCING, OR WITHDRAWAL WITHOUT NOTICE. WE RECOMMEND TO THE BUYER THAT ANY INFORMATION, WHICH IS OF SPECIAL INTEREST, SHOULD BE OBTAINED THROUGH INDEPENDENT VERIFICATION. ALL MEASUREMENTS MAY BE APPROXIMATE.