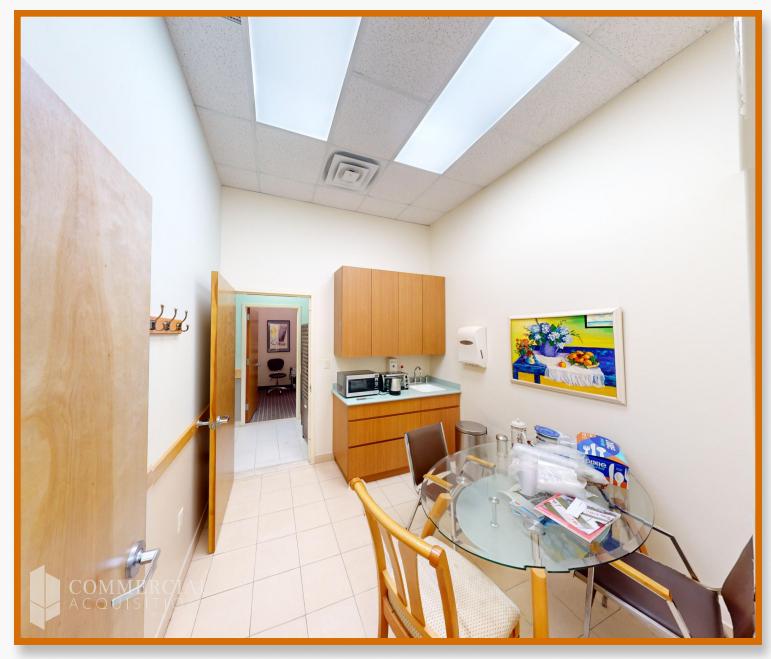

#### **COMMENTS**

- BUILT-OUT MEDICAL OFFICE
- ADA COMPLIANT
- HIGH CEILINGS
- CENTRAL HVAC
- HIGH TRAFFIC AREA
- 50 FT FRONTAGE ON JEROME AVE