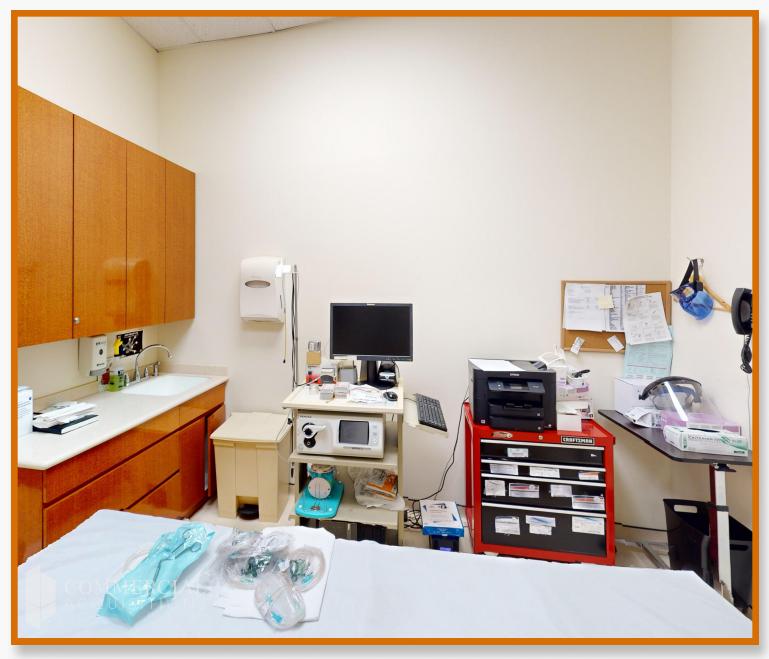

#### **COMMENTS**

- BUILT-OUT MEDICAL OFFICE
- ADA COMPLIANT
- HIGH CEILINGS
- CENTRAL HVAC
- HIGH TRAFFIC AREA
- 50 FT FRONTAGE ON JEROME AVE