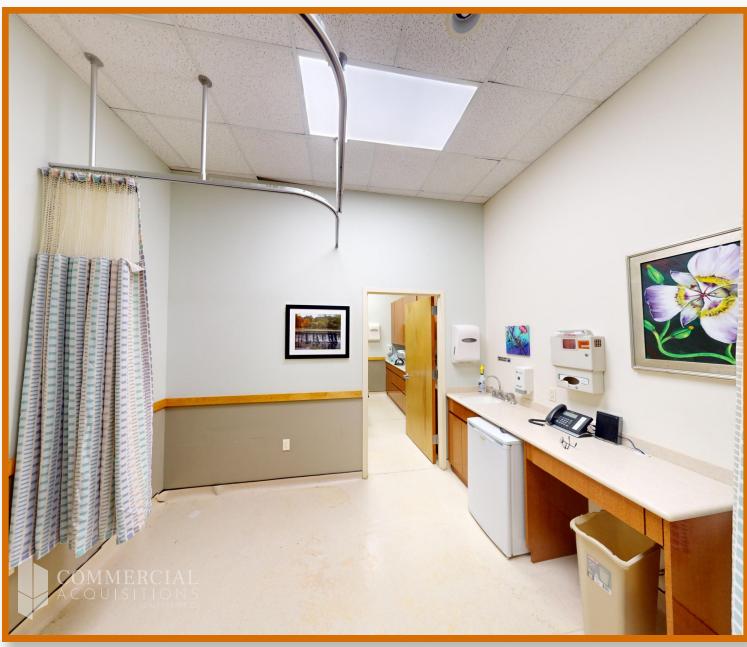

#### **COMMENTS**

- BUILT-OUT MEDICAL OFFICE
- ADA COMPLIANT
- HIGH CEILINGS
- CENTRAL HVAC
- HIGH TRAFFIC AREA
- 50 FT FRONTAGE ON JEROME AVE