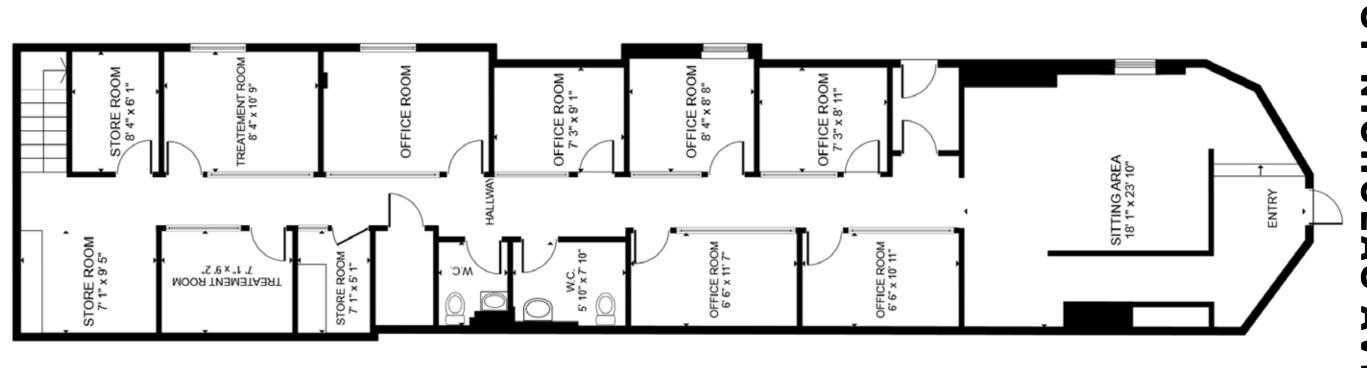

#### SIZE:

1,627 SF

## UNIT

**Ground Level** 

#### NOTES

- Turn-Key Medical Build-Out
- ADA Compliant
- Custom Furniture And Finishes
- Central HVAC
- Highly Desirable Brownstone Opportunity