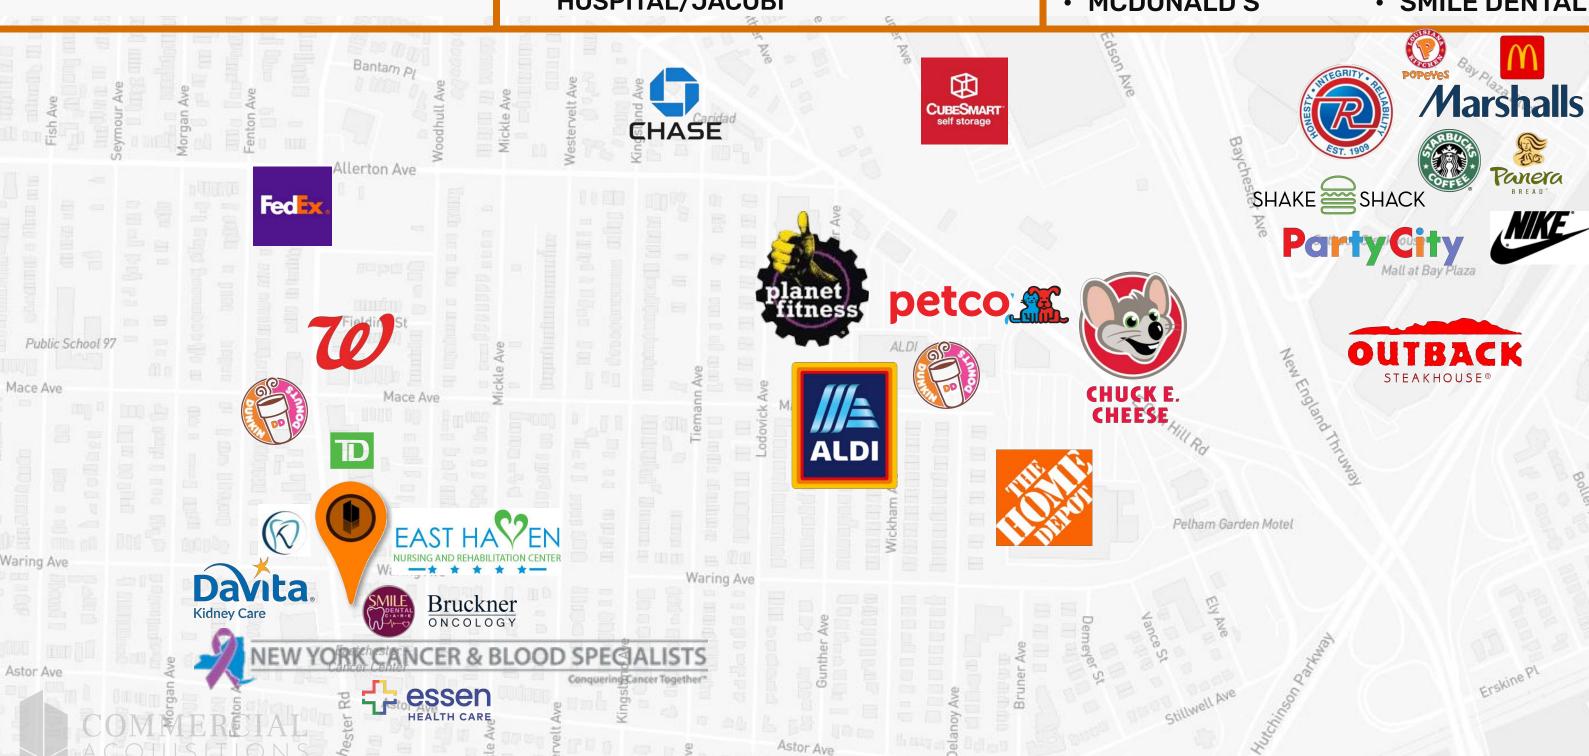

#### **NEIGHBORHOOD TENANTS**

- DAVITA
- ESSEN HEALTH CARE PETCO
- WALGREENS
- DUNKIN' DONUTS
- PLANET FITNESS
- CUBESMART
- POPEYES
- MCDONALD'S

- CHASE BANK
- FEDEX
- ALDI
- HOME DEPOT
- EAST HAVEN
- ONCOLOGY
- SMILE DENTAL