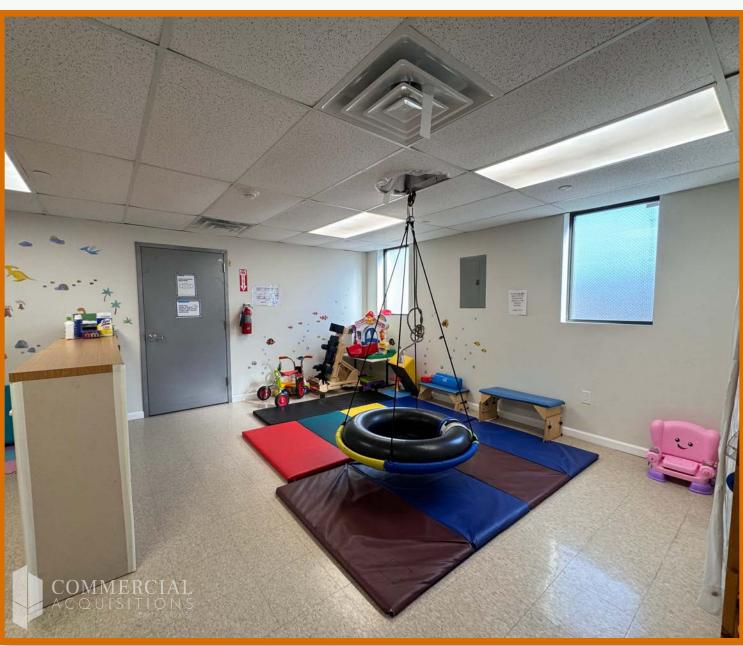

#### **AVAILABLE SPACE**

**LOWER LEVEL: 2800 SF** 

2ND FLOOR: 2650 SF

#### **COMMENTS**

- 2ND FLOOR & LOWER LEVEL OFFICE
- CENTRAL A/C
- ELEVATOR BUILDING
- HIGH CEILINGS
- CLOSE PROXIMITY TO BELT PKWY
- NEWLY BUILT OFFICE BUILDING IN 2018

#### **ESTABLISHMENT TENANTS**

- PHYSICAL THERAPY/REHAB
- NORTHWELL HOSPITAL
- PEDIATRIC OFFICE