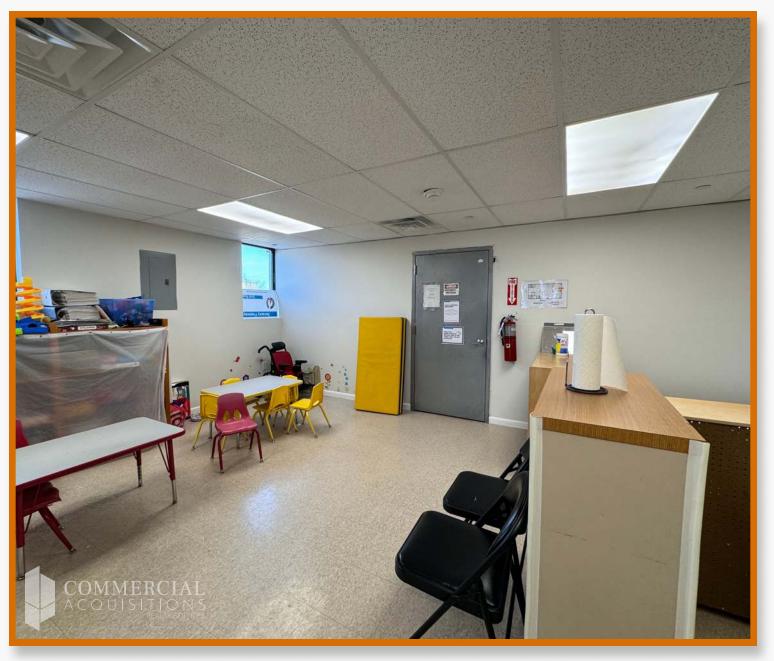

#### **AVAILABLE SPACE**

**LOWER LEVEL: 2800 SF** 

2ND FLOOR: 2650 SF

#### **COMMENTS**

- 2ND FLOOR & LOWER LEVEL OFFICE
- CENTRAL A/C
- ELEVATOR BUILDING
- HIGH CEILINGS
- CLOSE PROXIMITY TO BELT PKWY
- NEWLY BUILT OFFICE BUILDING IN 2018

#### **ESTABLISHMENT TENANTS**

- PHYSICAL THERAPY/REHAB
- NORTHWELL HOSPITAL
- PEDIATRIC OFFICE