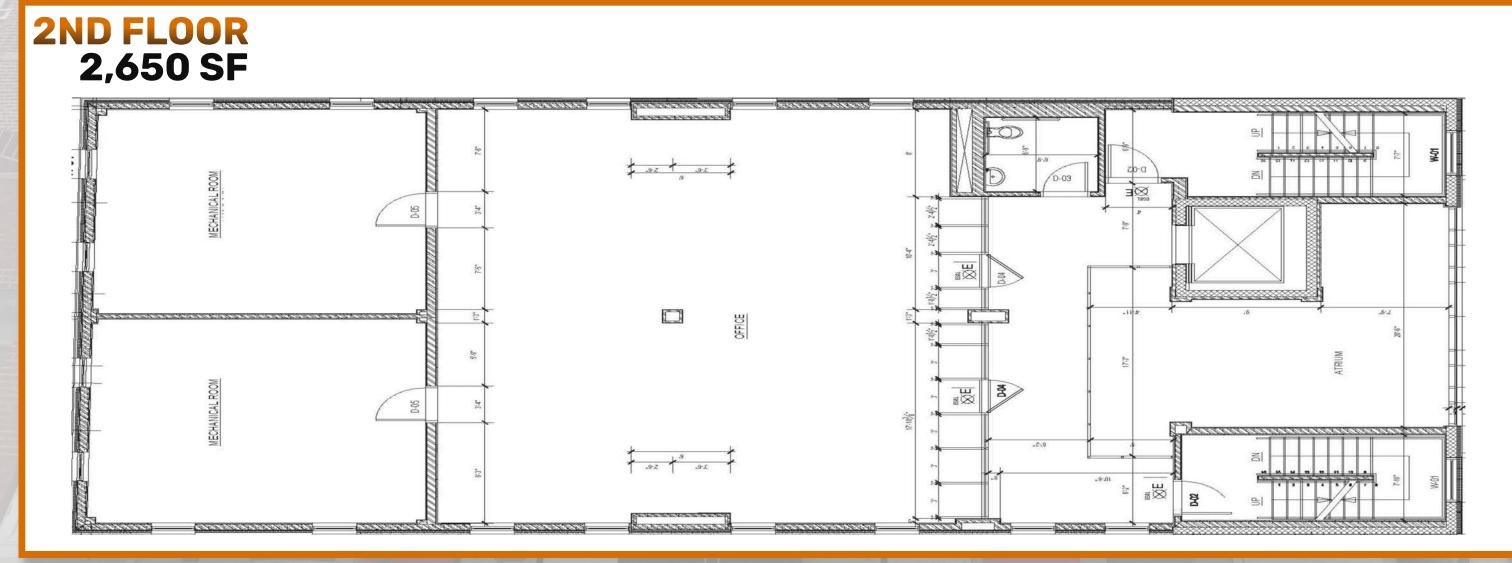

#### **AVAILABLE SPACE**

**LOWER LEVEL: 2800 SF** 

2ND FLOOR: 2650 SF

#### **RENTAL RATE**

**LOWER LEVEL: \$25 PSF** 

2ND FLOOR: \$40 PSF

#### **COMMENTS**

- 2ND FLOOR & LOWER LEVEL OFFICE
- CENTRAL A/C
- ELEVATOR BUILDING
- HIGH CEILINGS
- CLOSE PROXIMITY TO BELT PKWY
- NEWLY BUILT OFFICE BUILDING IN 2018