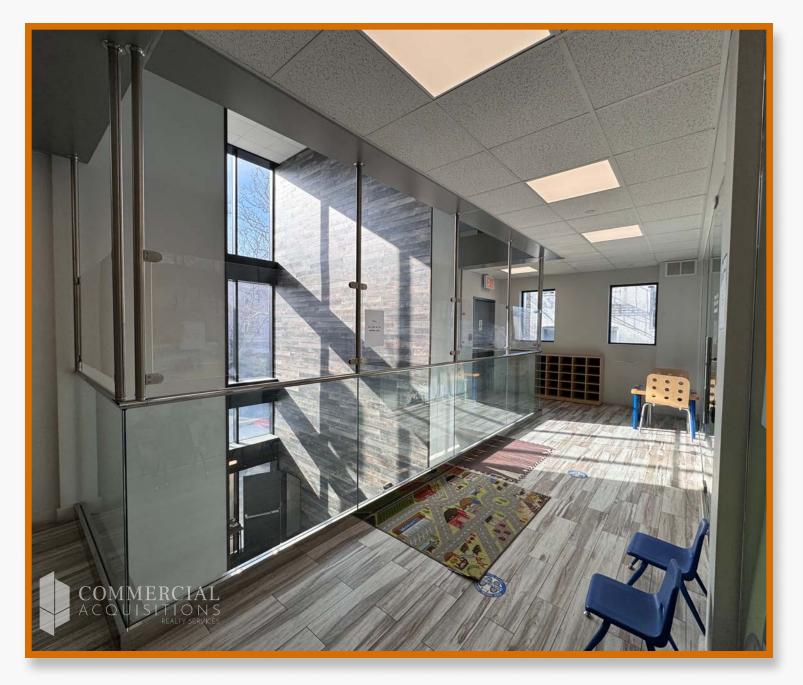

#### **AVAILABLE SPACE**

**LOWER LEVEL: 2800 SF** 

2ND FLOOR: 2650 SF

#### **COMMENTS**

- 2ND FLOOR & LOWER LEVEL OFFICE
- CENTRAL A/C
- ELEVATOR BUILDING
- HIGH CEILINGS
- CLOSE PROXIMITY TO BELT PKWY
- NEWLY BUILT OFFICE BUILDING IN 2018

#### **ESTABLISHMENT TENANTS**

- PHYSICAL THERAPY/REHAB
- NORTHWELL HOSPITAL
- PEDIATRIC OFFICE