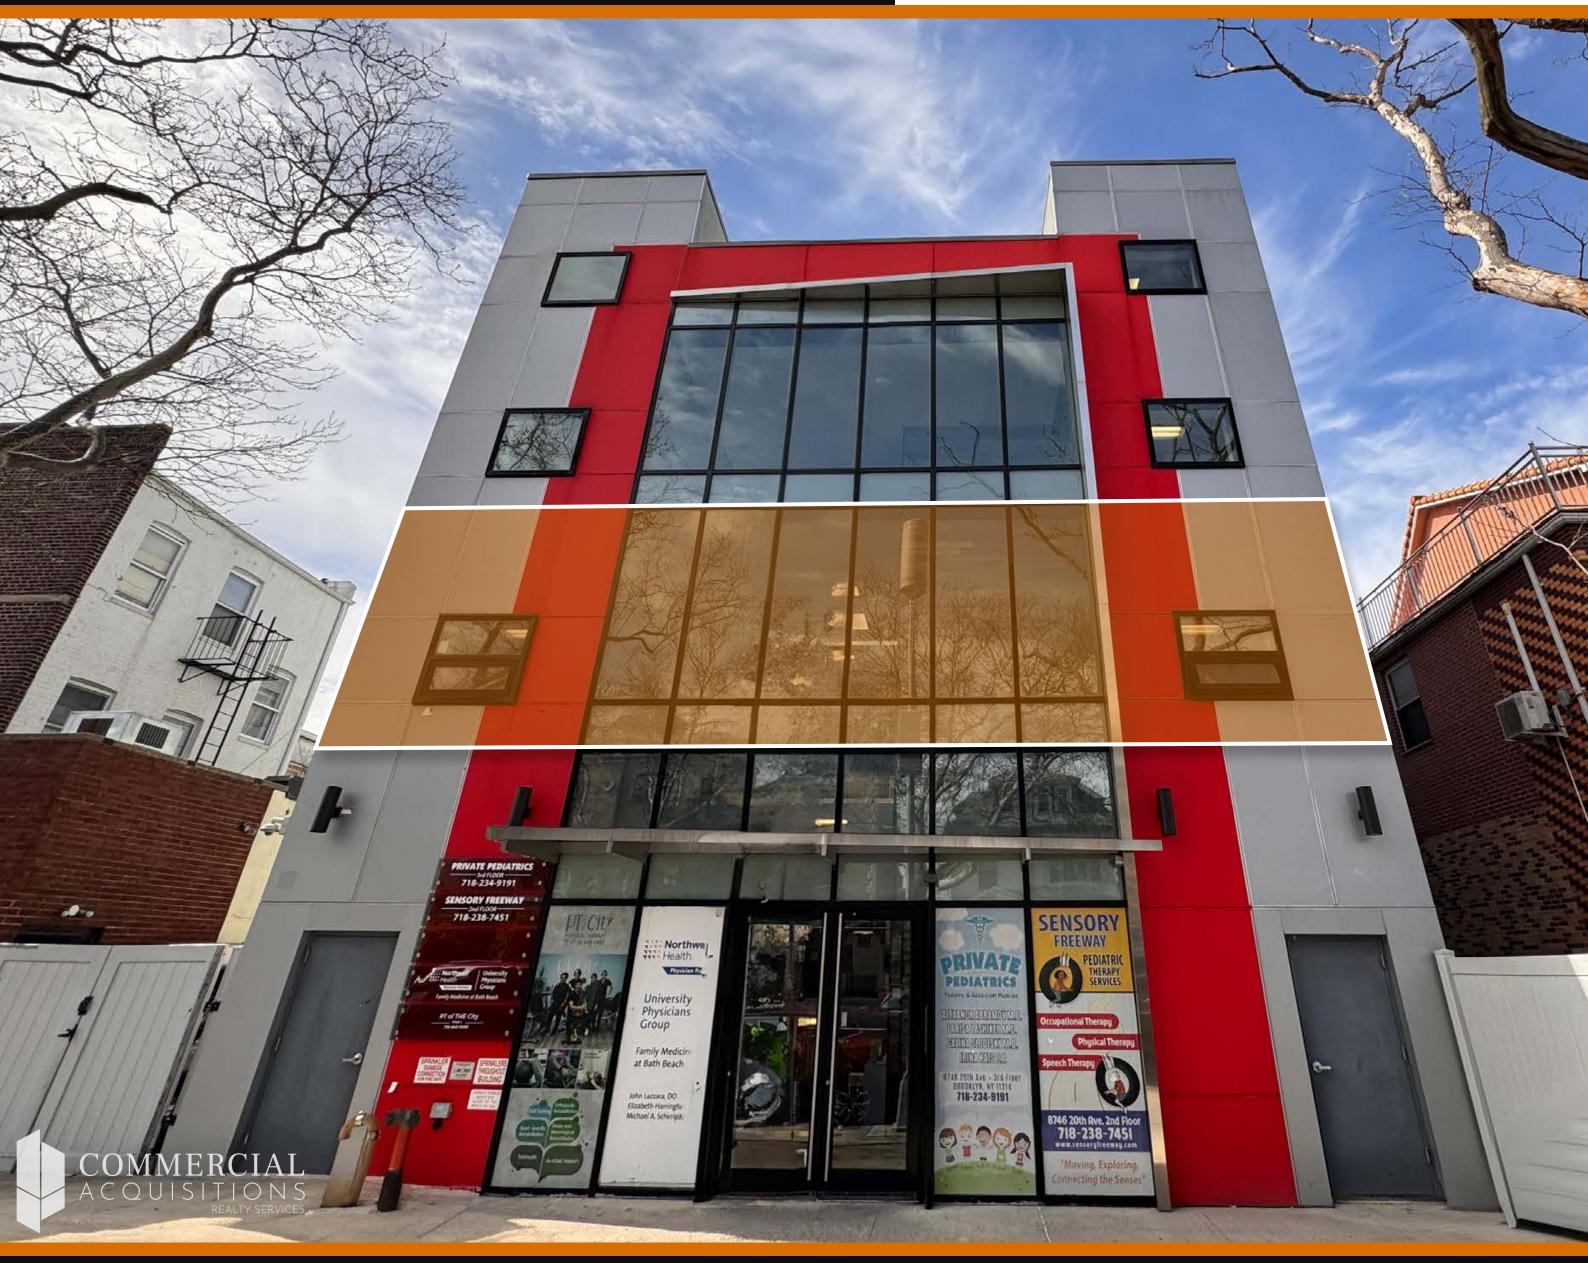

# OFFICE SPACE FOR LEASE 8746 20TH AVENUE BROOKLYN, NY 11214

FOR MORE INFORMATION ON THIS PROPERTY PLEASE CALL OUR OFFICE: 718.517.8700

#### **LOCATION INFO**

**BTW 20TH AVENUE & BATH AVE** 

#### **AVAILABLE SPACE**

**LOWER LEVEL: 2800 SF** 

2ND FLOOR: 2650 SF

#### **RENTAL RATE**

**LOWER LEVEL: \$25 PSF** 

2ND FLOOR: \$40 PSF

#### **COMMENTS**

- 2ND FLOOR & LOWER LEVEL OFFICE
- CENTRAL A/C
- ELEVATOR BUILDING
- HIGH CEILINGS
- CLOSE PROXIMITY TO BELT PKWY
- NEWLY BUILT OFFICE BUILDING IN 2018