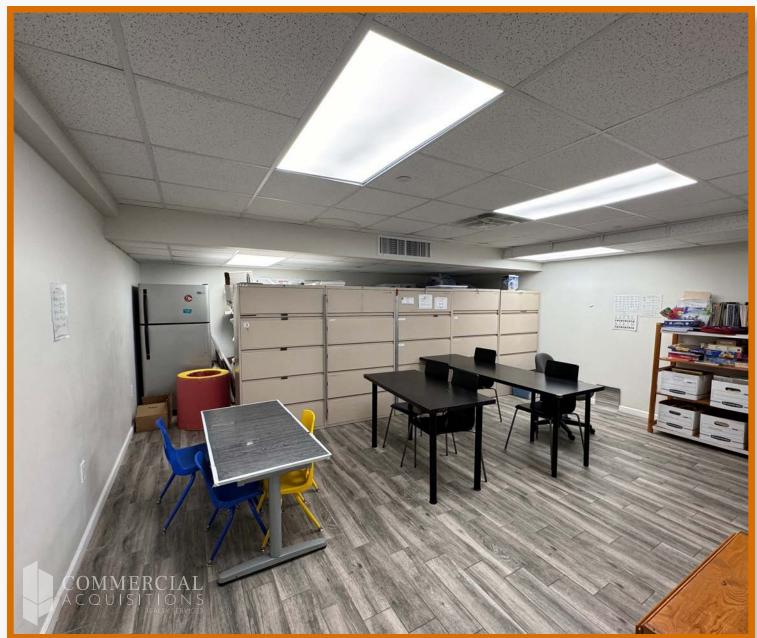

#### **AVAILABLE SPACE**

**LOWER LEVEL: 2800 SF** 

2ND FLOOR: 2650 SF

#### **COMMENTS**

- 2ND FLOOR & LOWER LEVEL OFFICE
- CENTRAL A/C
- ELEVATOR BUILDING
- HIGH CEILINGS
- CLOSE PROXIMITY TO BELT PKWY
- NEWLY BUILT OFFICE BUILDING IN 2018