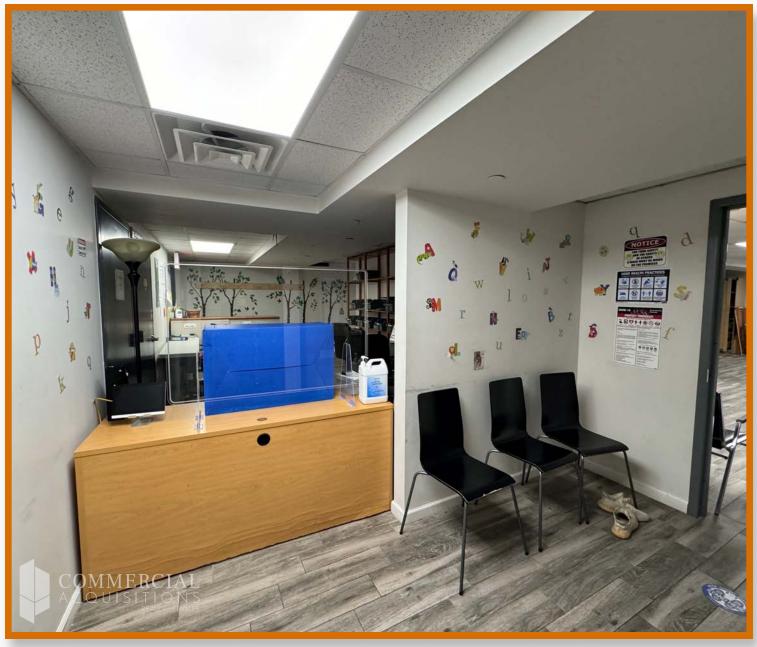

#### **AVAILABLE SPACE**

**LOWER LEVEL: 2800 SF** 

2ND FLOOR: 2650 SF

#### **COMMENTS**

- 2ND FLOOR & LOWER LEVEL OFFICE
- CENTRAL A/C
- ELEVATOR BUILDING
- HIGH CEILINGS
- CLOSE PROXIMITY TO BELT PKWY
- NEWLY BUILT OFFICE BUILDING IN 2018

#### **ESTABLISHMENT TENANTS**

- PHYSICAL THERAPY/REHAB
- NORTHWELL HOSPITAL
- PEDIATRIC OFFICE