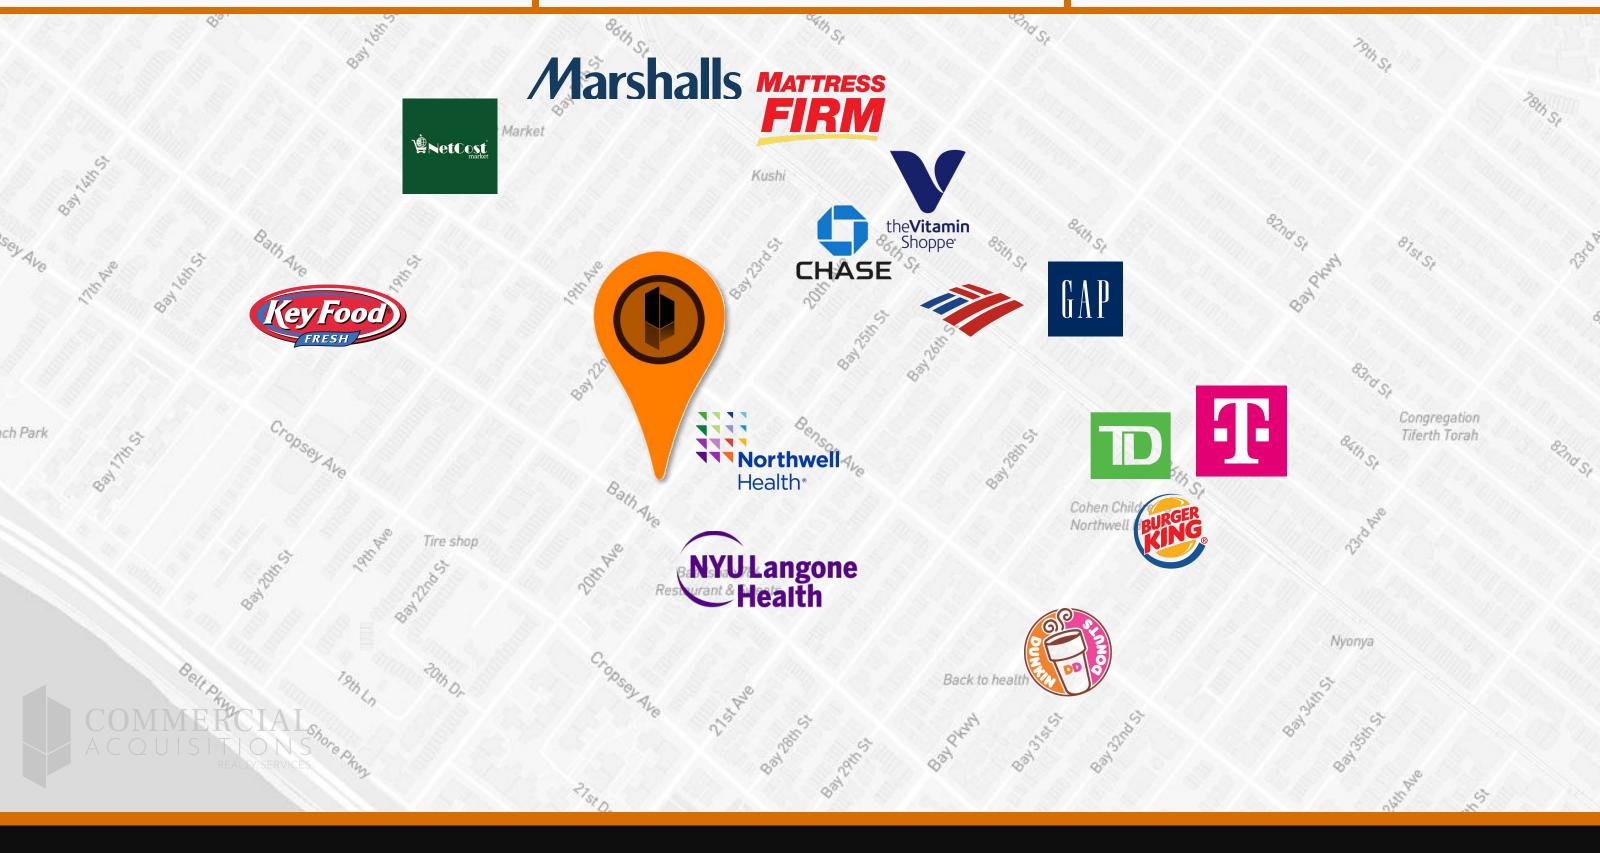

#### **NEIGHBORHOOD**

**BATH BEACH** 

#### **NEIGHBORHOOD TENANTS**

NETCOST

• CHASE

- KEY FOOD
- KET FUUD
- MARSHALLS
- NYU LANGONE
- BANK OF AMERICA
- NORTHWELL HEALTH
- T-MOBILE
- BURGER KING
- DUNKIN DONUTS