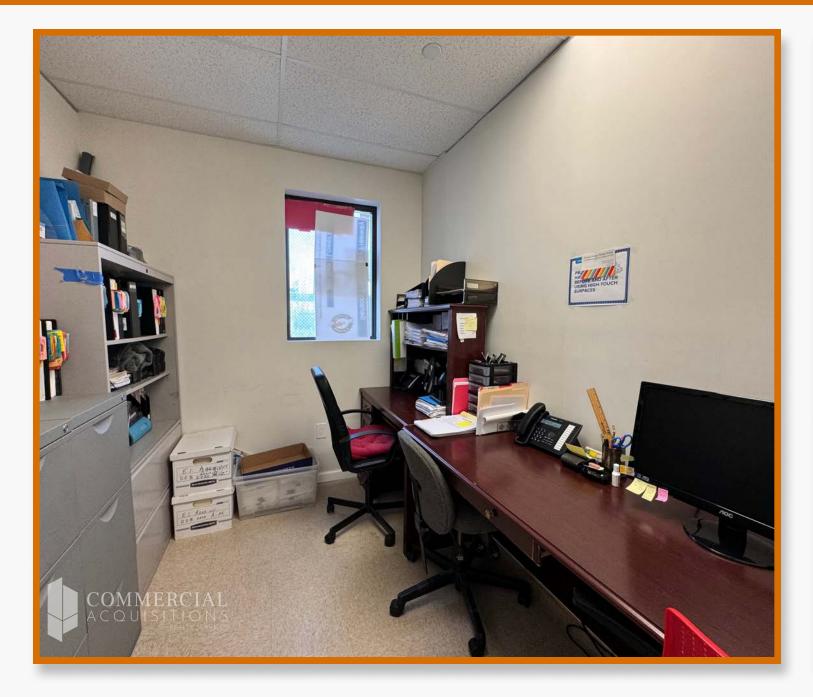

#### **AVAILABLE SPACE**

**LOWER LEVEL: 2800 SF** 

2ND FLOOR: 2650 SF

#### **COMMENTS**

- 2ND FLOOR & LOWER LEVEL OFFICE
- CENTRAL A/C
- ELEVATOR BUILDING
- HIGH CEILINGS
- CLOSE PROXIMITY TO BELT PKWY
- NEWLY BUILT OFFICE BUILDING IN 2018