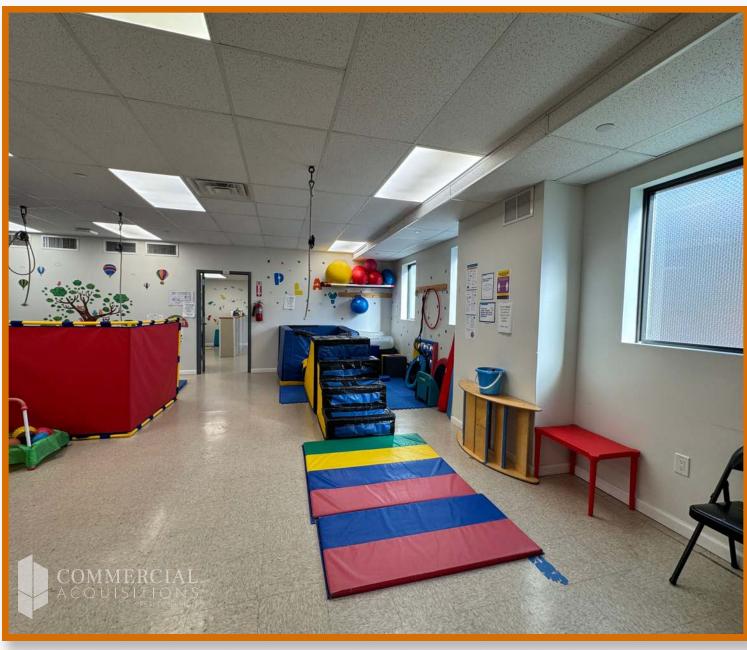

#### **AVAILABLE SPACE**

**LOWER LEVEL: 2800 SF** 

2ND FLOOR: 2650 SF

#### **COMMENTS**

- 2ND FLOOR & LOWER LEVEL OFFICE
- CENTRAL A/C
- ELEVATOR BUILDING
- HIGH CEILINGS
- CLOSE PROXIMITY TO BELT PKWY
- NEWLY BUILT OFFICE BUILDING IN 2018

#### **ESTABLISHMENT TENANTS**

- PHYSICAL THERAPY/REHAB
- NORTHWELL HOSPITAL
- PEDIATRIC OFFICE