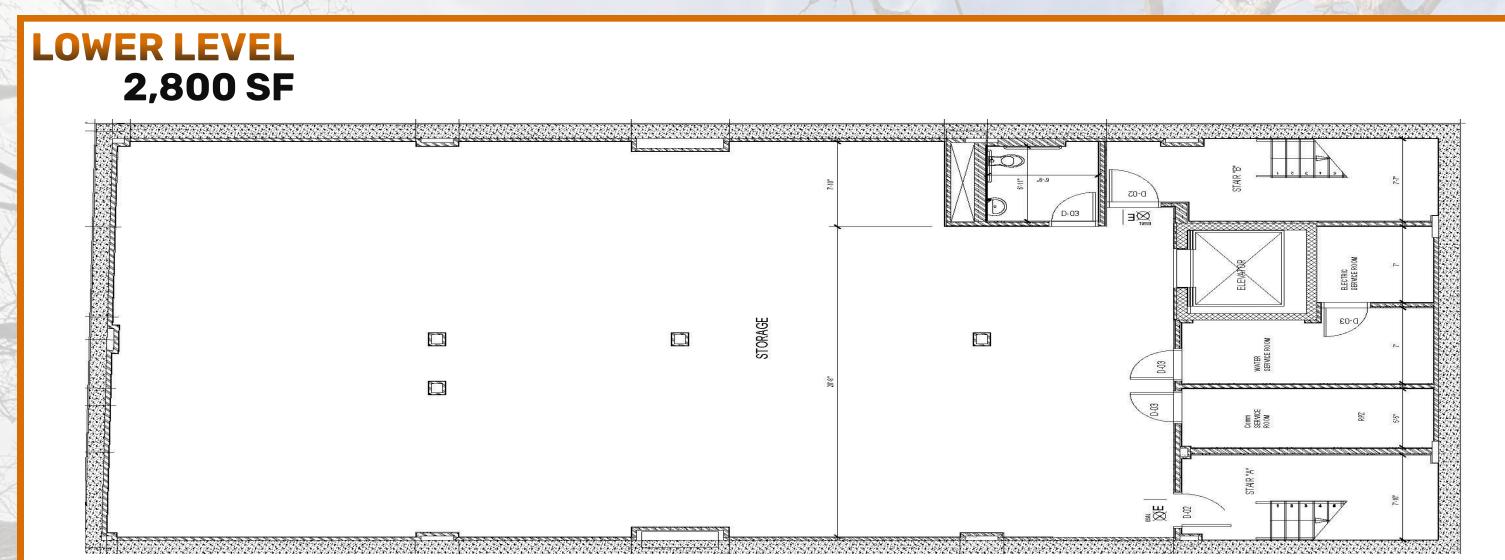

#### **AVAILABLE SPACE**

**LOWER LEVEL: 2800 SF** 

2ND FLOOR: 2650 SF

#### **RENTAL RATE**

**LOWER LEVEL: \$25 PSF** 

2ND FLOOR: \$40 PSF

#### **COMMENTS**

- 2ND FLOOR & LOWER LEVEL OFFICE
- CENTRAL A/C
- ELEVATOR BUILDING
- HIGH CEILINGS
- CLOSE PROXIMITY TO BELT PKWY
- NEWLY BUILT OFFICE BUILDING IN 2018