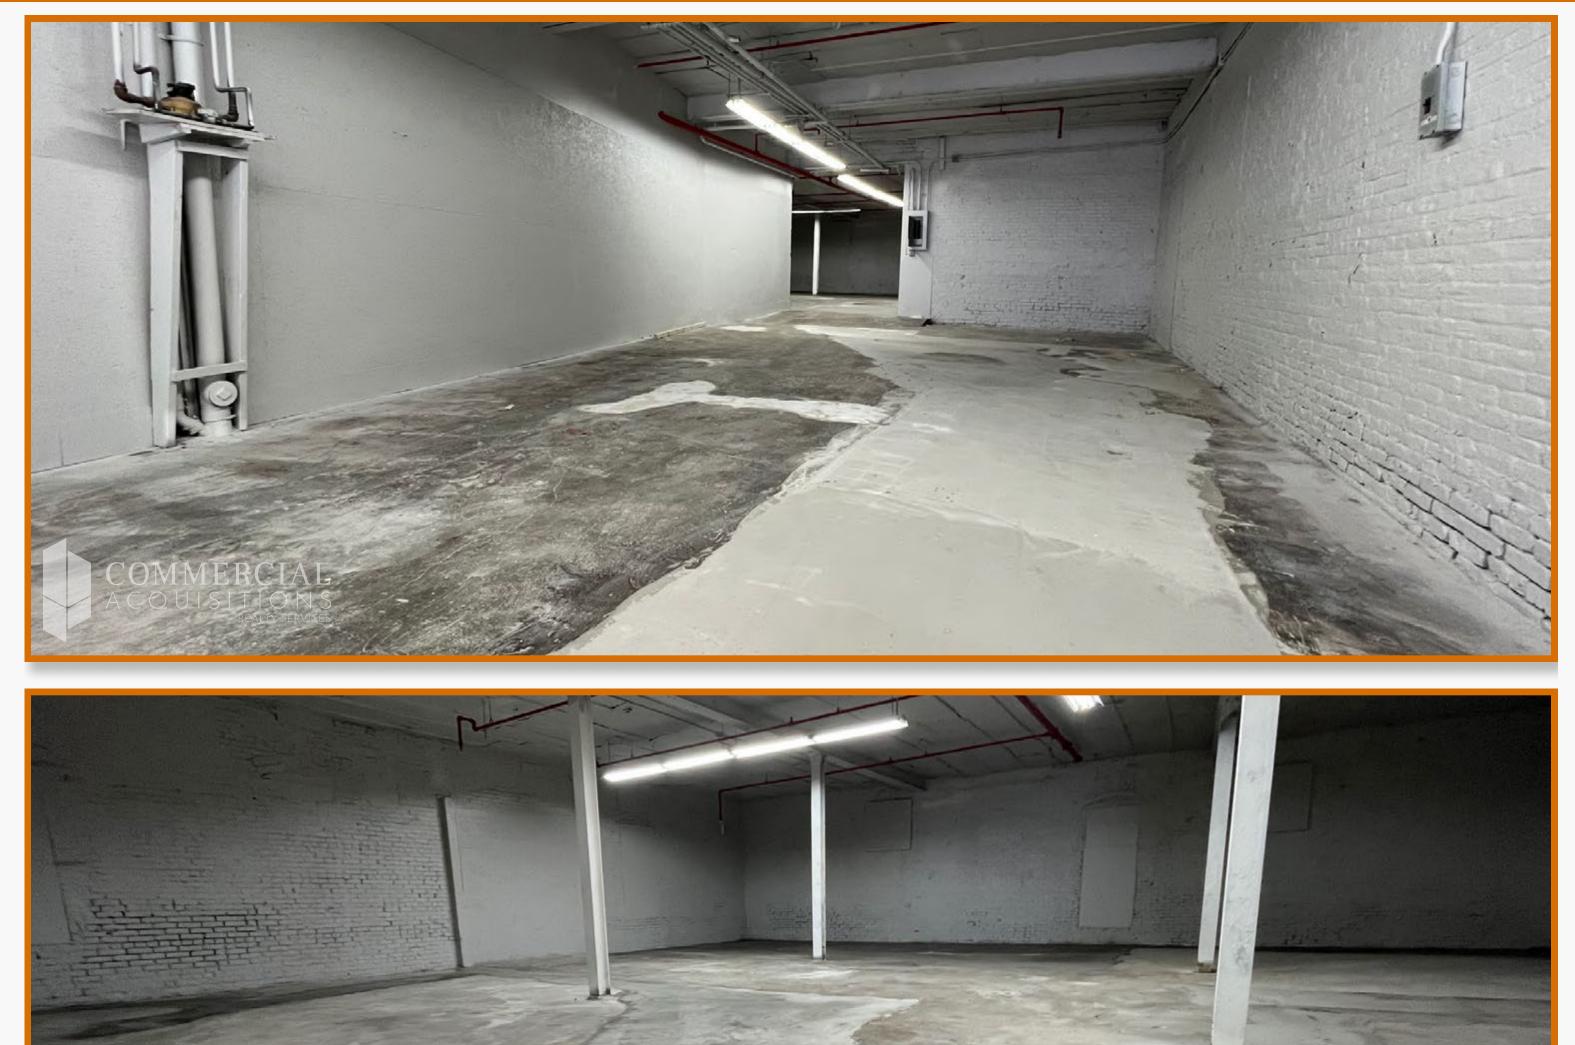

#### **PROPERTY DETAILS**

**LOCATION INFO** BTW 86TH ST & BENSON AVE

**BUILDING SIZE** 4,000 SF

BLOCK & LOT 06369-0013

**ZONING** C8-1

**BASE RENT** \$10,000/MONTH MODIFIED GROSS

#### COMMENTS

• 12 FT. CEILINGS

- STEPS FROM D TRAIN
- READY FOR IMMEDIATE OCCUPANCY