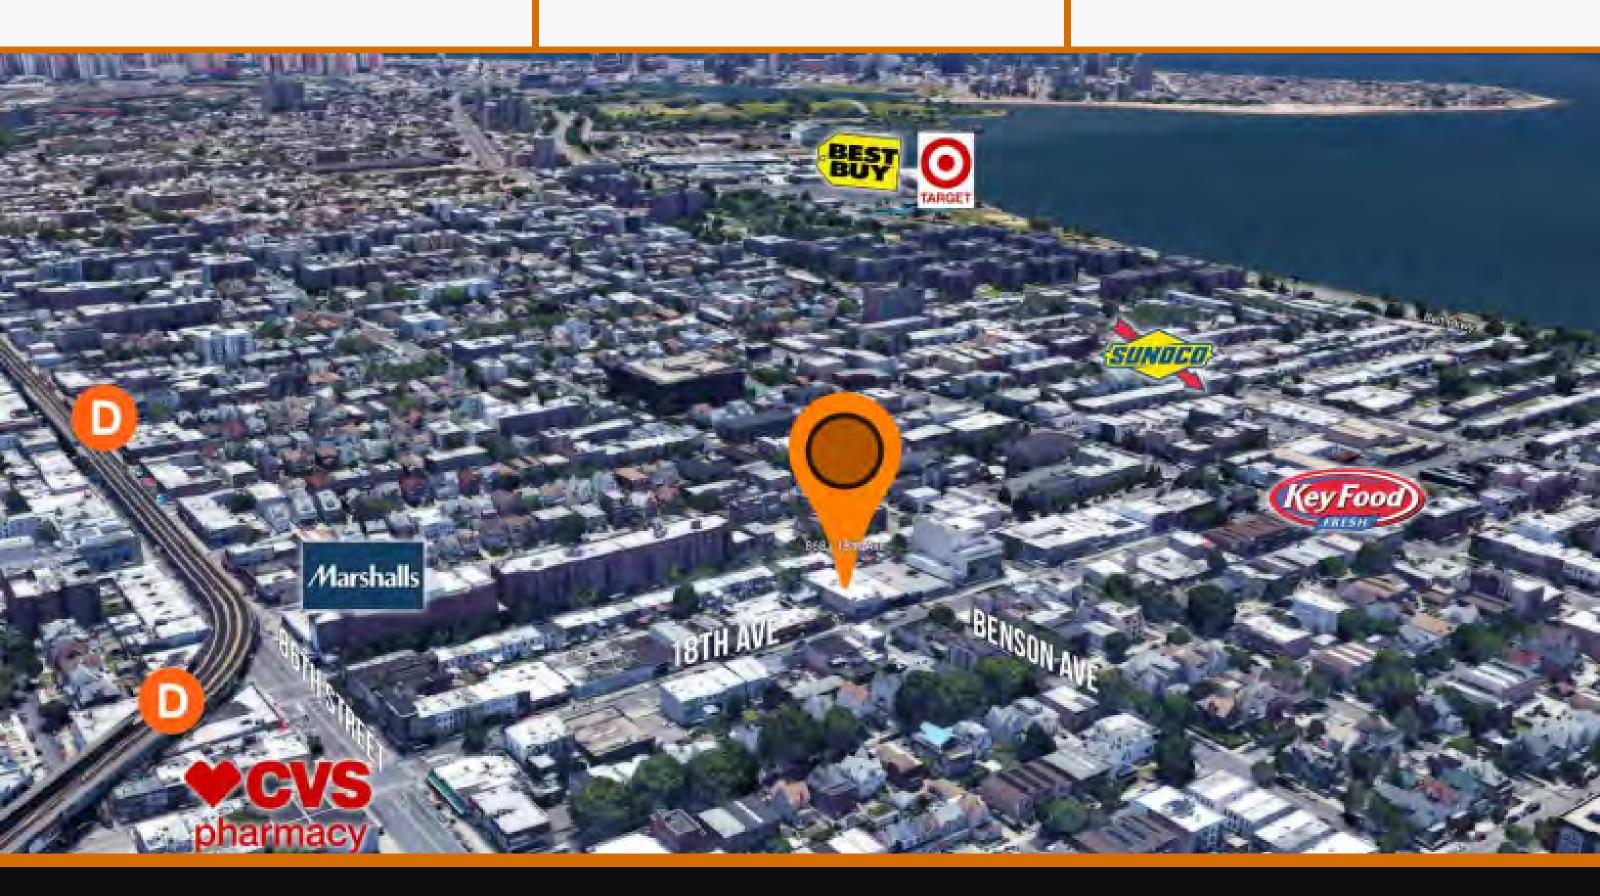

#### **NEIGHBORHOOD** BATH BEACH

POSSESSION IMMEDIATE

#### **NEIGHBORHOOD TENANTS**

| -KEY FOOD   | -MARSHALL'S     |
|-------------|-----------------|
| -CHASE BANK | -NETCOST MARKET |
| -TD BANK    | -STARBUCKS      |
| -CVS        | -MCDONALD'S     |