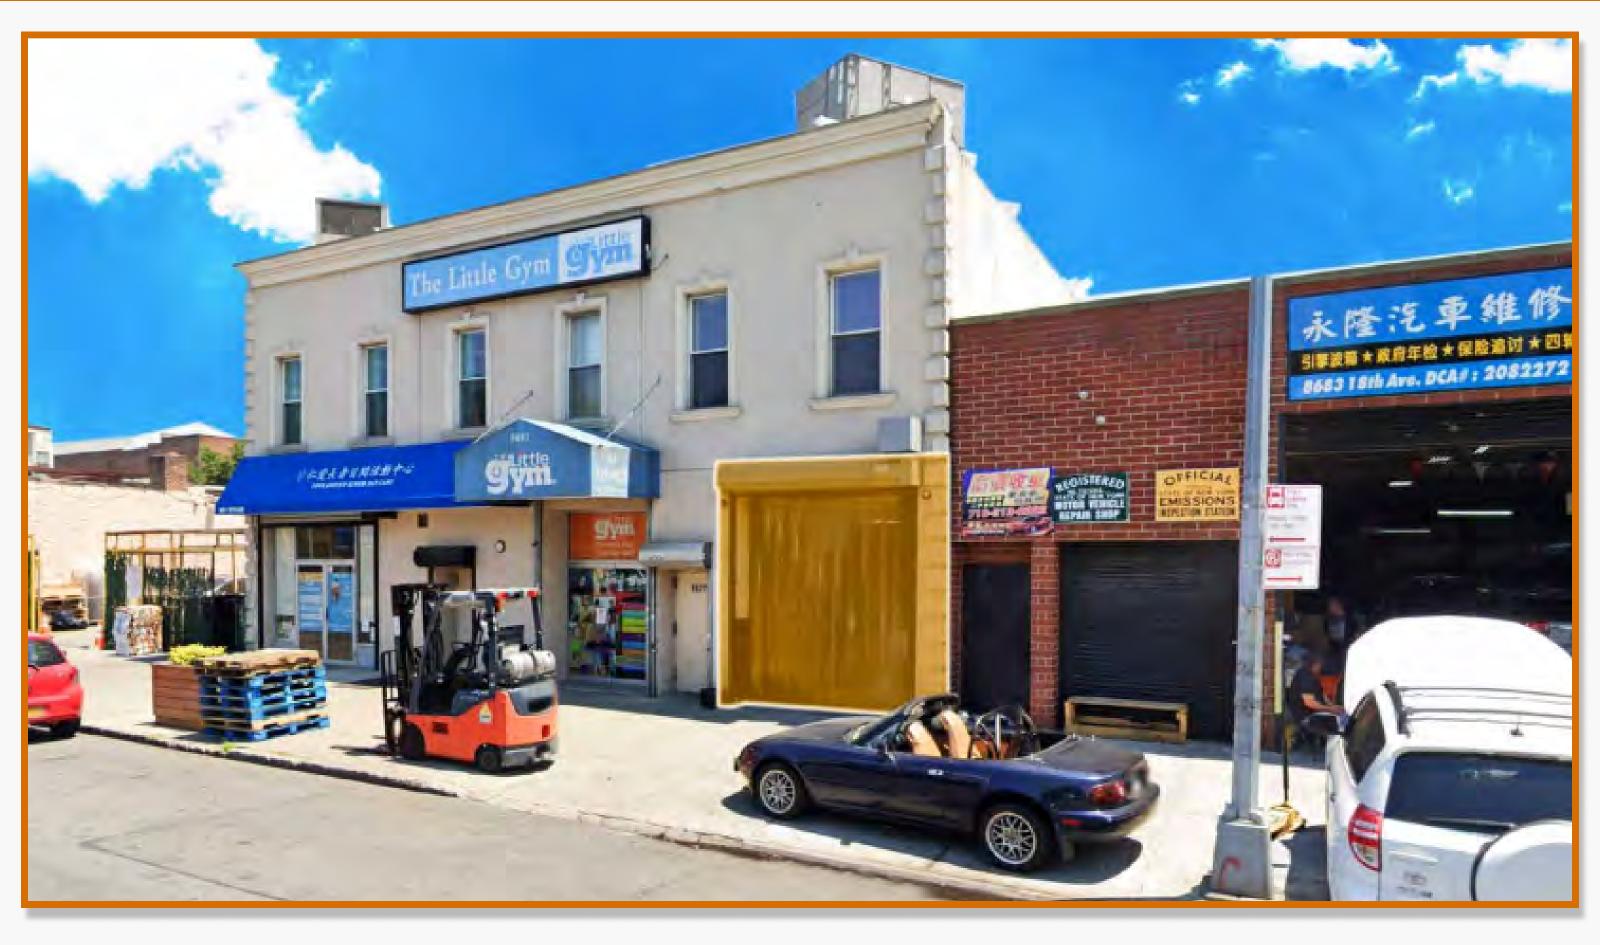

# WAREHOUSE SPACE FOR LEASE 8681 18TH AVENUE BROOKLYN, NY 11214

#### **PROPERTY DETAILS**

**LOCATION INFO** BTW 86TH ST & BENSON AVE

**BUILDING SIZE** 4,000 SF

BLOCK & LOT 06369-0013

**ZONING** C8-1

**BASE RENT** \$10,000/MONTH MODIFIED GROSS

#### **NEIGHBORHOOD** BATH BEACH

POSSESSION IMMEDIATE