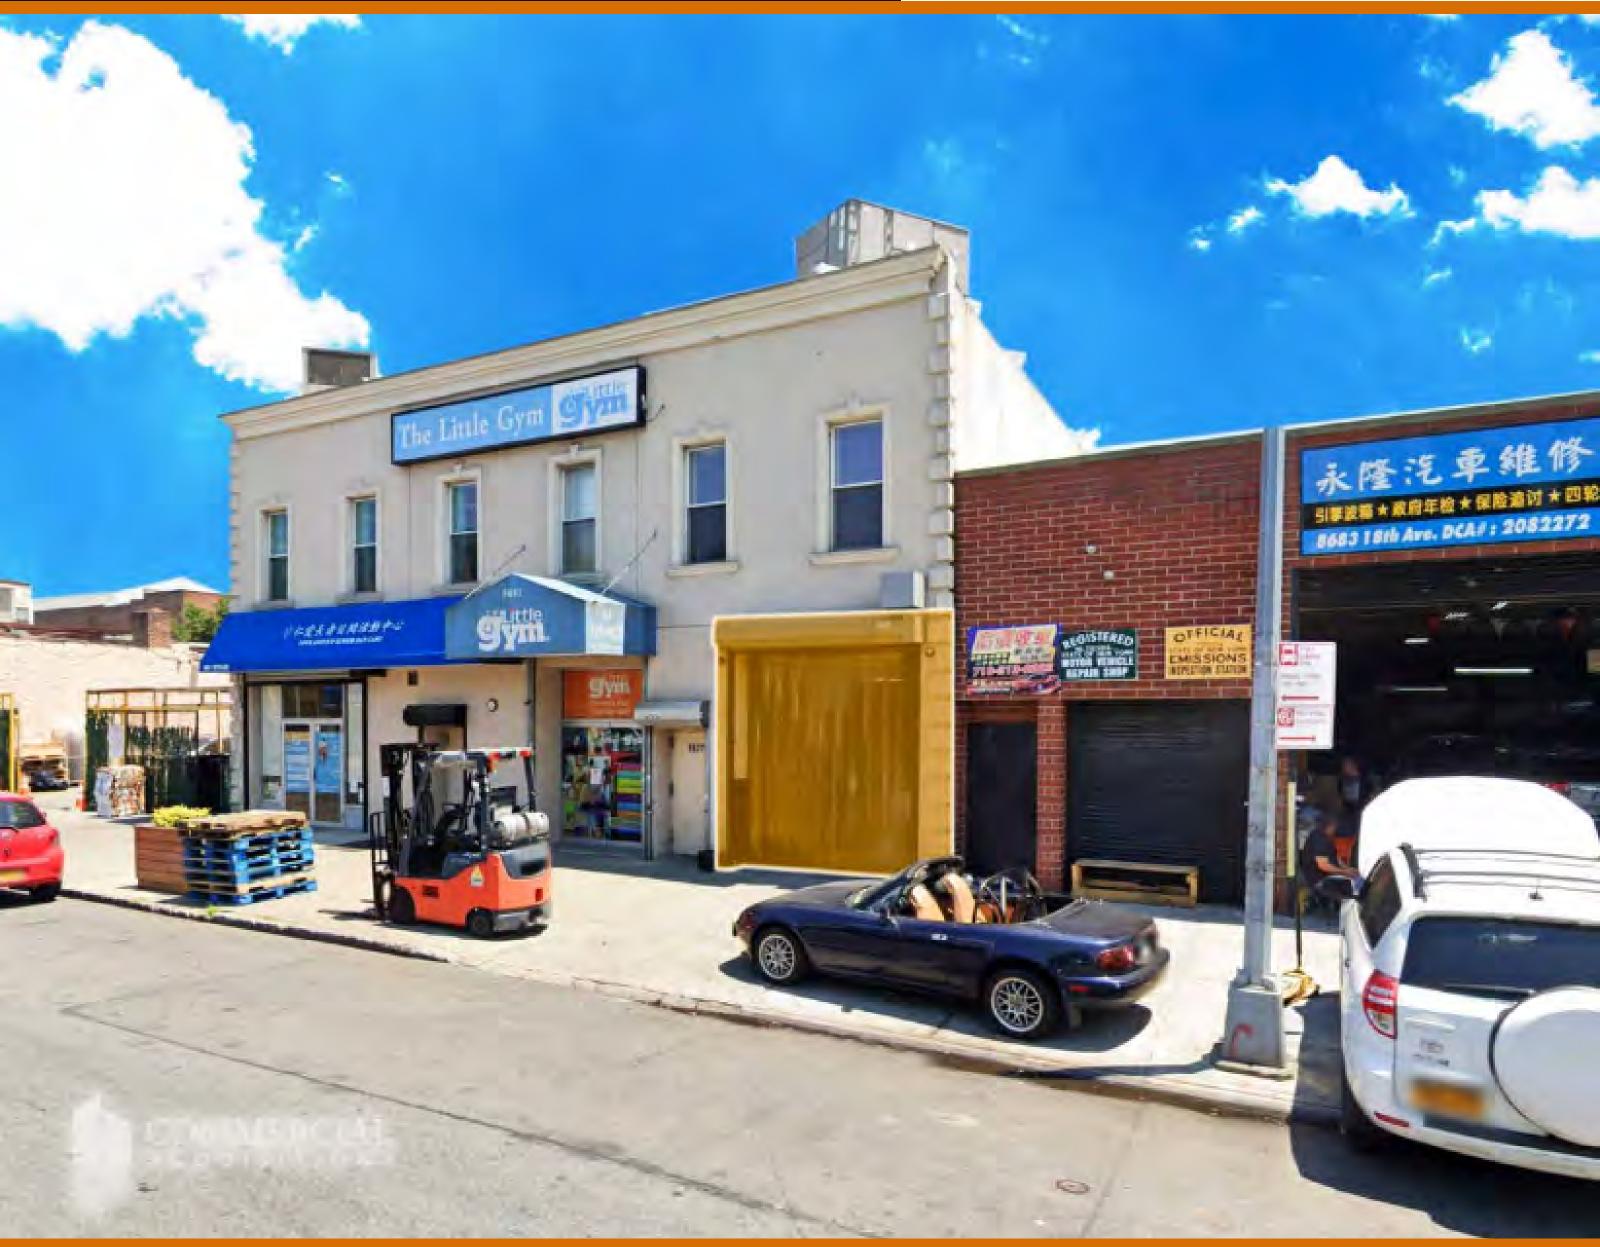

# WAREHOUSE SPACE FOR LEASE 8681 18TH AVENUE BROOKLYN, NY 11214

#### **PROPERTY DETAILS**

**LOCATION INFO** BTW 86TH ST & BENSON AVE

**BUILDING SIZE** 4,000 SF

BLOCK & LOT 06369-0013

**ZONING** C8-1

**BASE RENT** \$10,000/MONTH MODIFIED GROSS

#### **NEIGHBORHOOD** BATH BEACH

POSSESSION IMMEDIATE

#### COMMENTS

• 12 FT. CEILINGS

- STEPS FROM D TRAIN
- READY FOR IMMEDIATE OCCUPANCY