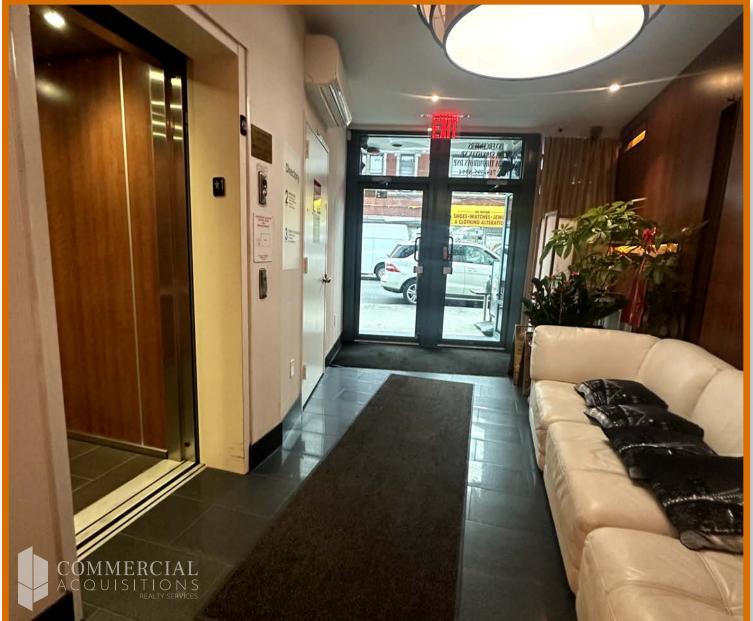

### **PROPERTY DETAILS**

| <b>LOCATION INFO</b><br>BTW SHEEPSHEAD BAY RD &<br>VOORHIES AVE | <b>NEIGHBORHOOD</b><br>SHEEPSHEAD BAY                                                | <b>TRANSPORTATION</b> B4B36B49                           |
|-----------------------------------------------------------------|--------------------------------------------------------------------------------------|----------------------------------------------------------|
| BLOCK & LOT                                                     | ZONING<br>C4-2                                                                       | B F Q N                                                  |
| 07462-0064                                                      | COMMENTS                                                                             | Walk Score <b>98</b> Transit Score <b>83</b>             |
| AVAILABLE SPACE                                                 | <ul> <li>FULLY BUILT OUT MODERN OFFICE</li> <li>STEPS FROM SUBWAY STATION</li> </ul> | NEIGHBORHOOD TENANTS                                     |
| 2,200 SF                                                        | <ul> <li>ELEVATOR BUILDING</li> <li>HIGH CEILINGS</li> </ul>                         | CHASE BANK     STARBUCKS     BANK OF AMERICA · SUBWAY    |
| RENTAL RATE                                                     | HIGH TRAFFIC AREA                                                                    | • TASHKENT     • T-MOBILE     • ENTERPRISE     • CVS     |
| \$7,200/MONTH                                                   | • USE GROUP 6                                                                        | BAGEL BOY     PETCO     COFFEE SPOT     STOP&SHOP        |
| Ave Y<br>Hubbard St<br>E 7th 9<br>E 6th                         | 34 5                                                                                 | B49<br>E 24th St<br>Jerome Ave<br>E 22nd St<br>E 22nd St |