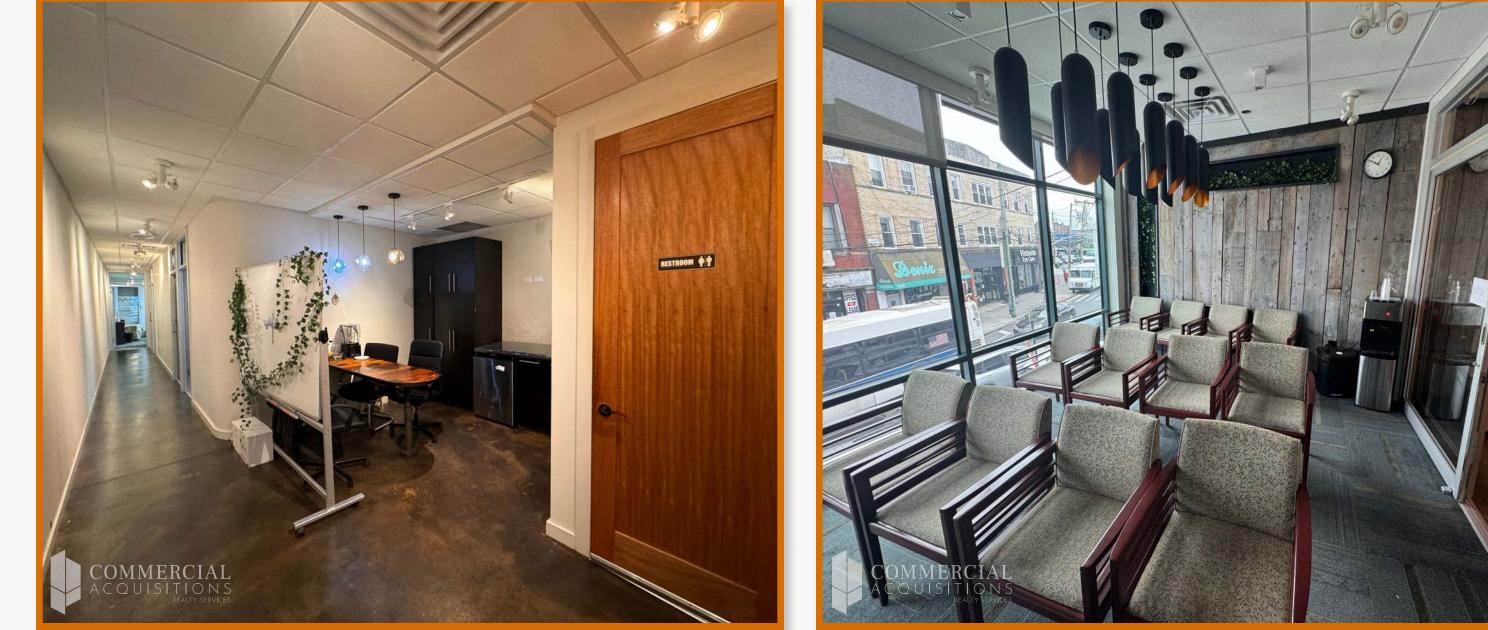

### **PROPERTY DETAILS**

| <b>LOCATION INFO</b><br>BTW SHEEPSHEAD BAY RD &<br>VOORHIES AVE | <b>NEIGHBORHOOD</b><br>SHEEPSHEAD BAY                                                | <b>TRANSPORTATION</b> B4B36B49                           |
|-----------------------------------------------------------------|--------------------------------------------------------------------------------------|----------------------------------------------------------|
| BLOCK & LOT                                                     | ZONING<br>C4-2                                                                       | B F Q N                                                  |
| 07462-0064                                                      | COMMENTS                                                                             | Walk Score <b>98</b> Transit Score <b>83</b>             |
| AVAILABLE SPACE                                                 | <ul> <li>FULLY BUILT OUT MODERN OFFICE</li> <li>STEPS FROM SUBWAY STATION</li> </ul> | NEIGHBORHOOD TENANTS                                     |
| 2,200 SF                                                        | <ul> <li>ELEVATOR BUILDING</li> <li>HIGH CEILINGS</li> </ul>                         | CHASE BANK     STARBUCKS     BANK OF AMERICA · SUBWAY    |
| RENTAL RATE                                                     | HIGH TRAFFIC AREA                                                                    | • TASHKENT     • T-MOBILE     • ENTERPRISE     • CVS     |
| \$7,200/MONTH                                                   | • USE GROUP 6                                                                        | BAGEL BOY     PETCO     COFFEE SPOT     STOP&SHOP        |
| Ave Y<br>Hubbard St<br>E 7th 9<br>E 6th                         | 34 5                                                                                 | B49<br>E 24th St<br>Jerome Ave<br>E 22nd St<br>E 22nd St |