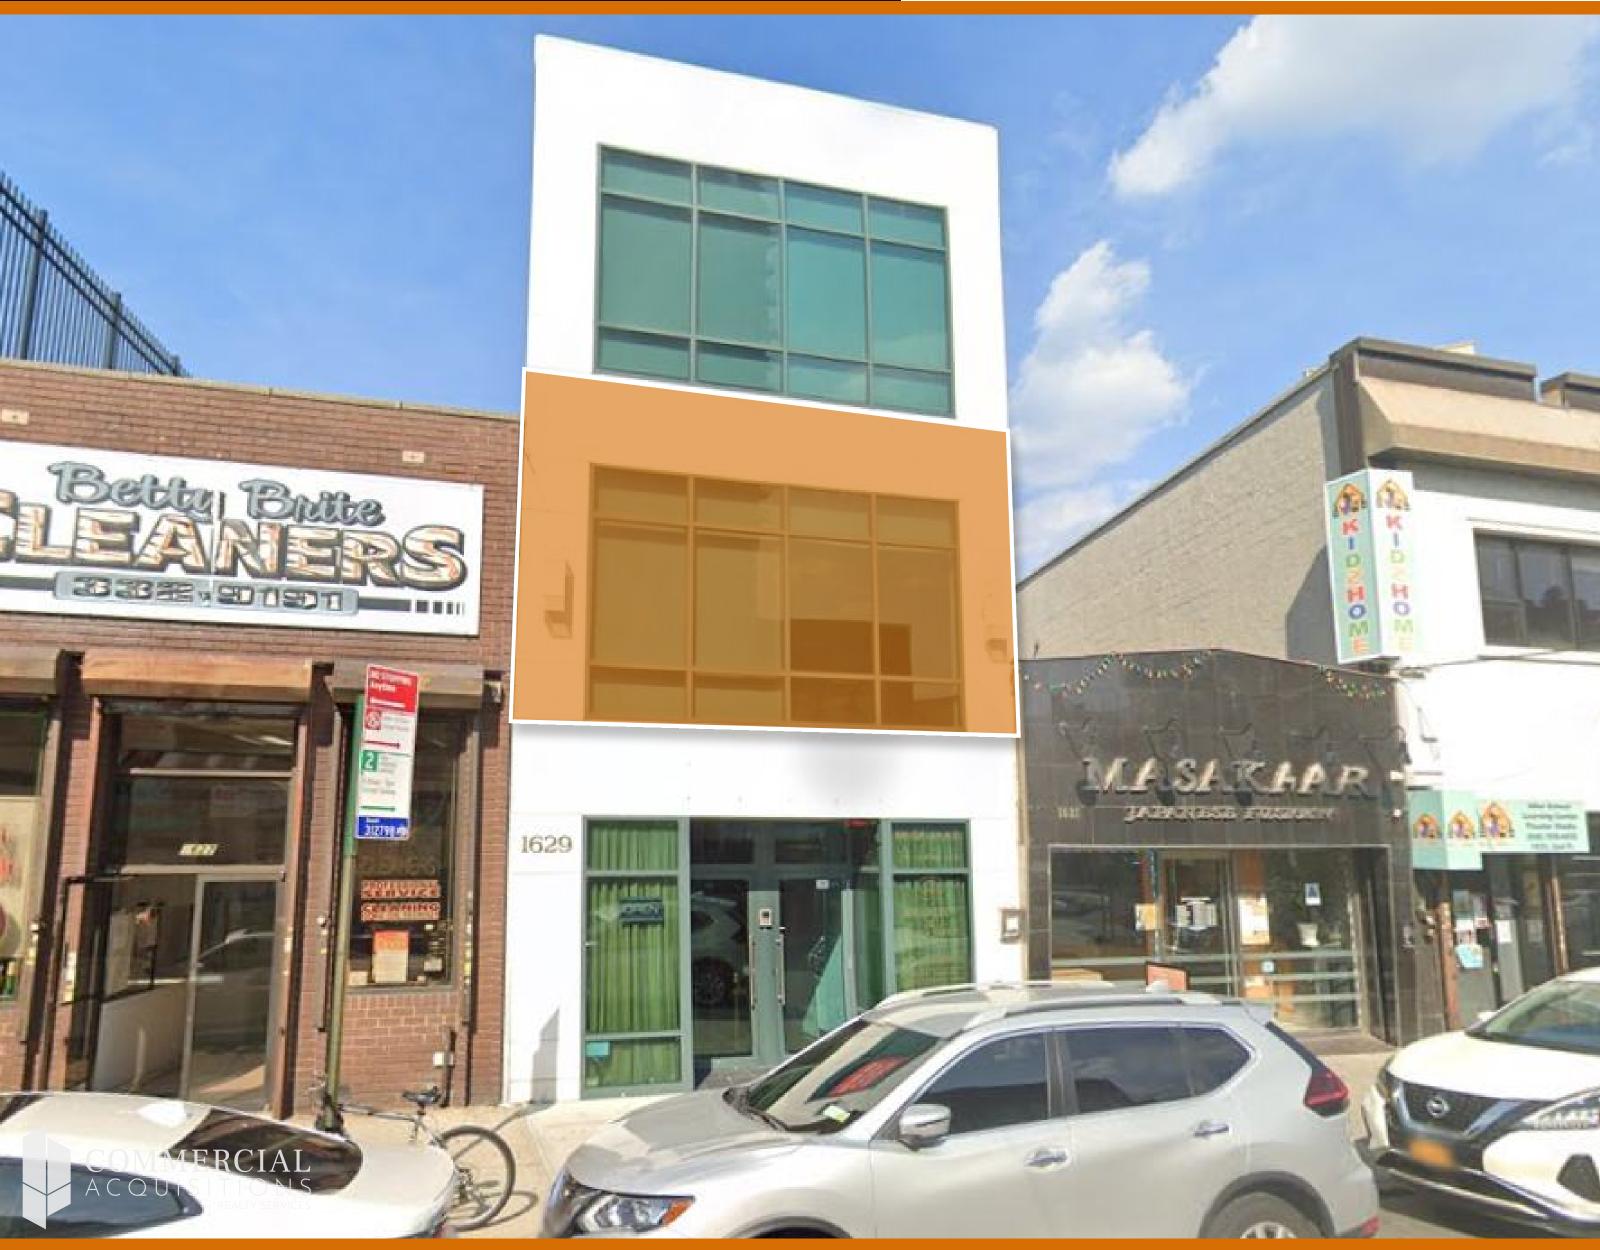

# **OFFICE SPACE FOR LEASE 1629 SHEEPSHEAD BAY ROAD** BROOKLYN, NY 11235

REALTY SERVICES

### **PROPERTY DETAILS**

| <b>LOCATION INFO</b><br>BTW SHEEPSHEAD BAY RD &<br>VOORHIES AVE | <b>NEIGHBORHOOD</b><br>SHEEPSHEAD BAY                                                | <b>TRANSPORTATION</b> B4B36B49                           |
|-----------------------------------------------------------------|--------------------------------------------------------------------------------------|----------------------------------------------------------|
| BLOCK & LOT                                                     | ZONING<br>C4-2                                                                       | B F Q N                                                  |
| 07462-0064                                                      | COMMENTS                                                                             | Walk Score <b>98</b> Transit Score <b>83</b>             |
| AVAILABLE SPACE                                                 | <ul> <li>FULLY BUILT OUT MODERN OFFICE</li> <li>STEPS FROM SUBWAY STATION</li> </ul> | NEIGHBORHOOD TENANTS                                     |
| 2,200 SF                                                        | <ul> <li>ELEVATOR BUILDING</li> <li>HIGH CEILINGS</li> </ul>                         | CHASE BANK     STARBUCKS     BANK OF AMERICA · SUBWAY    |
| RENTAL RATE                                                     | HIGH TRAFFIC AREA                                                                    | • TASHKENT     • T-MOBILE     • ENTERPRISE     • CVS     |
| \$7,200/MONTH                                                   | • USE GROUP 6                                                                        | BAGEL BOY     PETCO     COFFEE SPOT     STOP&SHOP        |
| Ave Y<br>Hubbard St<br>E 7th 9<br>E 6th                         | 34 5                                                                                 | B49<br>E 24th St<br>Jerome Ave<br>E 22nd St<br>E 22nd St |