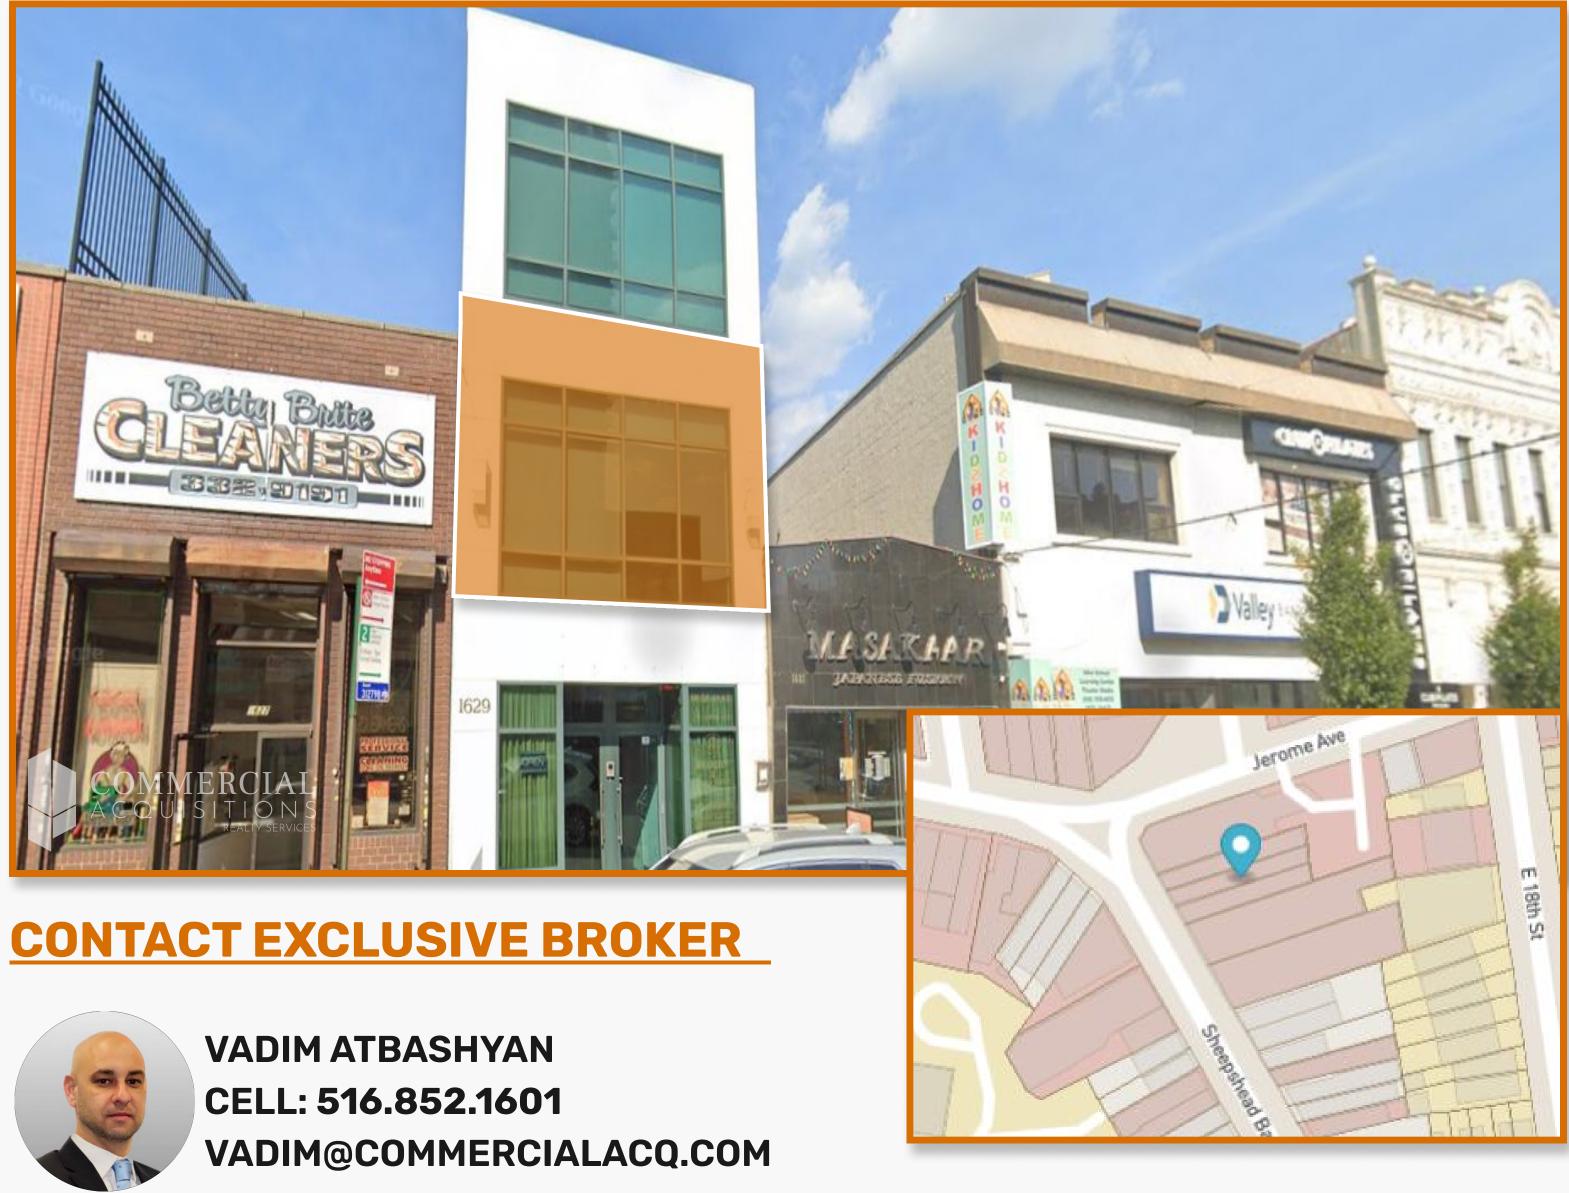

# **OFFICE SPACE FOR LEASE 1629 SHEEPSHEAD BAY ROAD** BROOKLYN, NY 11235

REALTY SERVICES

### **PROPERTY DETAILS**

| <b>LOCATION INFO</b><br>BTW SHEEPSHEAD BAY RD &<br>VOORHIES AVE | <b>NEIGHBORHOOD</b><br>SHEEPSHEAD BAY                                                | <b>TRANSPORTATION</b> B4B36B49                           |
|-----------------------------------------------------------------|--------------------------------------------------------------------------------------|----------------------------------------------------------|
| BLOCK & LOT                                                     | ZONING<br>C4-2                                                                       | B F Q N                                                  |
| 07462-0064                                                      | COMMENTS                                                                             | Walk Score <b>98</b> Transit Score <b>83</b>             |
| AVAILABLE SPACE                                                 | <ul> <li>FULLY BUILT OUT MODERN OFFICE</li> <li>STEPS FROM SUBWAY STATION</li> </ul> | NEIGHBORHOOD TENANTS                                     |
| 2,200 SF                                                        | <ul> <li>ELEVATOR BUILDING</li> <li>HIGH CEILINGS</li> </ul>                         | CHASE BANK     STARBUCKS     BANK OF AMERICA · SUBWAY    |
| RENTAL RATE                                                     | HIGH TRAFFIC AREA                                                                    | • TASHKENT     • T-MOBILE     • ENTERPRISE     • CVS     |
| \$7,200/MONTH                                                   | • USE GROUP 6                                                                        | BAGEL BOY     PETCO     COFFEE SPOT     STOP&SHOP        |
| Ave Y<br>Hubbard St<br>E 7th 9<br>E 6th                         | 34 5                                                                                 | B49<br>E 24th St<br>Jerome Ave<br>E 22nd St<br>E 22nd St |