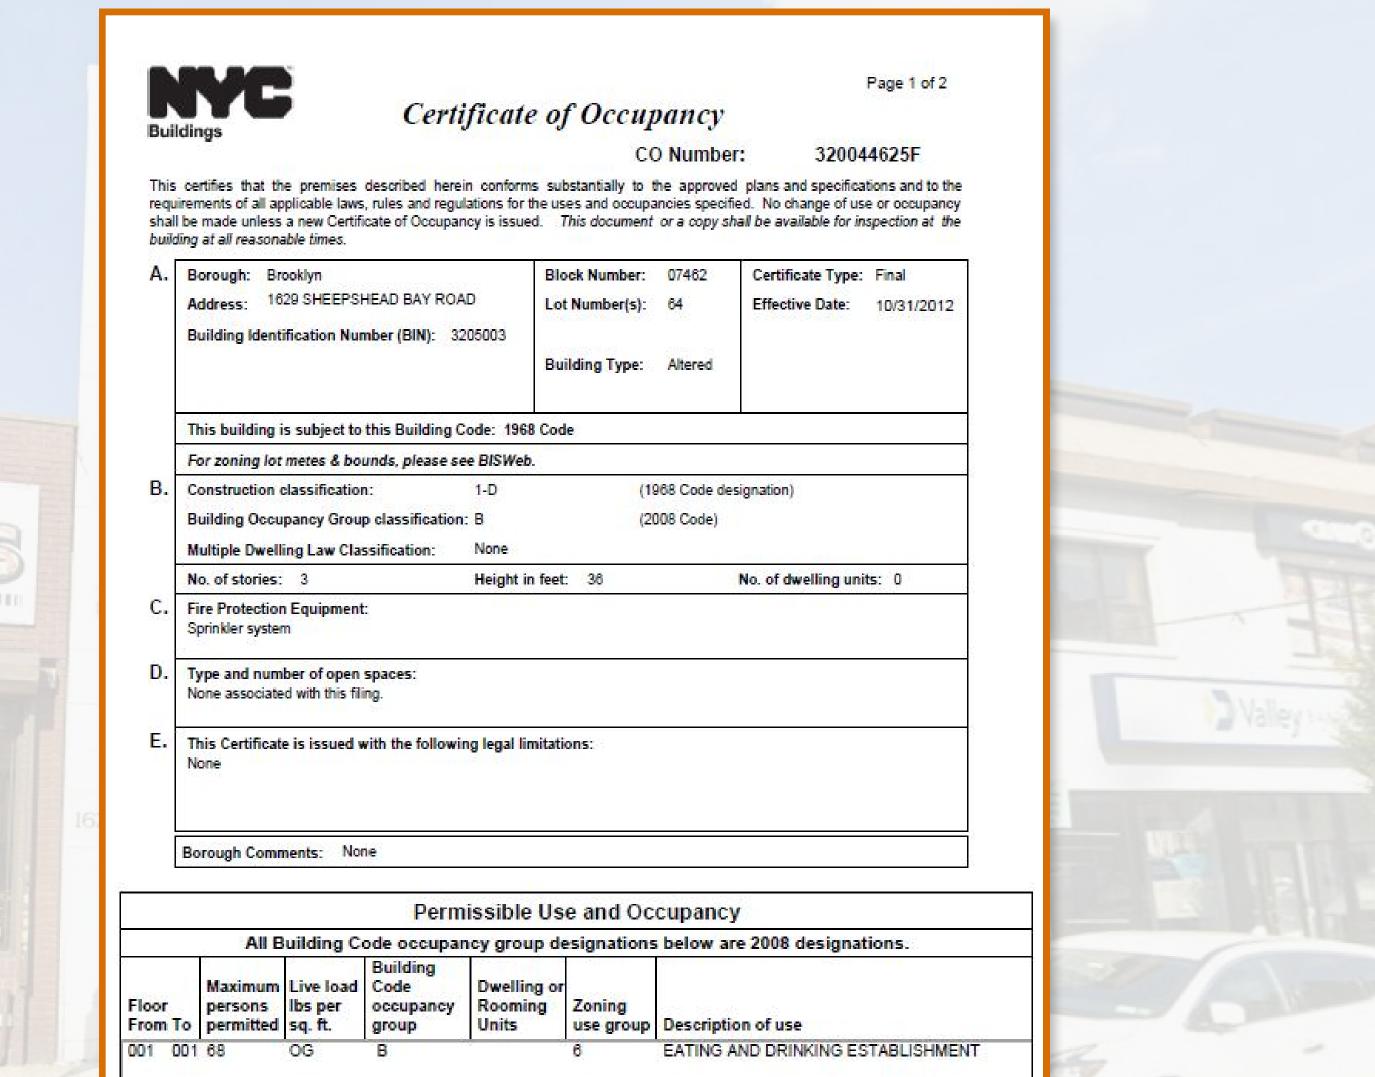

### **PROPERTY DETAILS**

| <b>LOCATION INFO</b><br>BTW SHEEPSHEAD BAY RD &<br>VOORHIES AVE | <b>NEIGHBORHOOD</b><br>SHEEPSHEAD BAY                                                | <b>TRANSPORTATION</b> B4B36B49                           |
|-----------------------------------------------------------------|--------------------------------------------------------------------------------------|----------------------------------------------------------|
| BLOCK & LOT                                                     | ZONING<br>C4-2                                                                       | B F Q N                                                  |
| 07462-0064                                                      | COMMENTS                                                                             | Walk Score <b>98</b> Transit Score <b>83</b>             |
| AVAILABLE SPACE                                                 | <ul> <li>FULLY BUILT OUT MODERN OFFICE</li> <li>STEPS FROM SUBWAY STATION</li> </ul> | NEIGHBORHOOD TENANTS                                     |
| 2,200 SF                                                        | <ul> <li>ELEVATOR BUILDING</li> <li>HIGH CEILINGS</li> </ul>                         | CHASE BANK     STARBUCKS     BANK OF AMERICA · SUBWAY    |
| RENTAL RATE                                                     | HIGH TRAFFIC AREA                                                                    | • TASHKENT     • T-MOBILE     • ENTERPRISE     • CVS     |
| \$7,200/MONTH                                                   | • USE GROUP 6                                                                        | BAGEL BOY     PETCO     COFFEE SPOT     STOP&SHOP        |
| Ave Y<br>Hubbard St<br>E 7th 9<br>E 6th                         | 34 5                                                                                 | B49<br>E 24th St<br>Jerome Ave<br>E 22nd St<br>E 22nd St |