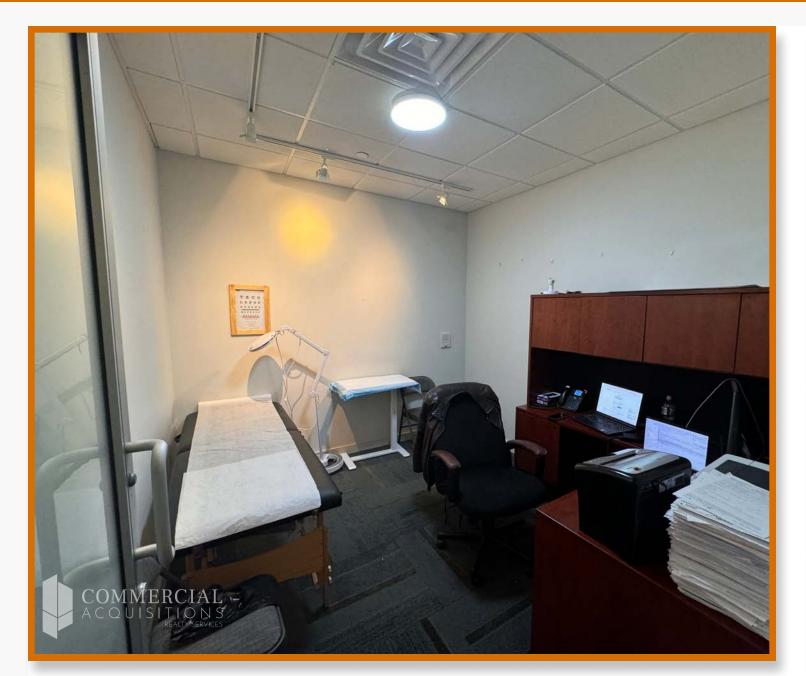

### **PROPERTY DETAILS**

| <b>LOCATION INFO</b><br>BTW SHEEPSHEAD BAY RD &<br>VOORHIES AVE | <b>NEIGHBORHOOD</b><br>SHEEPSHEAD BAY                                                | <b>TRANSPORTATION</b> B4B36B49                           |
|-----------------------------------------------------------------|--------------------------------------------------------------------------------------|----------------------------------------------------------|
| BLOCK & LOT                                                     | ZONING<br>C4-2                                                                       | B F Q N                                                  |
| 07462-0064                                                      | COMMENTS                                                                             | Walk Score <b>98</b> Transit Score <b>83</b>             |
| AVAILABLE SPACE                                                 | <ul> <li>FULLY BUILT OUT MODERN OFFICE</li> <li>STEPS FROM SUBWAY STATION</li> </ul> | NEIGHBORHOOD TENANTS                                     |
| 2,200 SF                                                        | <ul> <li>ELEVATOR BUILDING</li> <li>HIGH CEILINGS</li> </ul>                         | CHASE BANK     STARBUCKS     BANK OF AMERICA · SUBWAY    |
| RENTAL RATE                                                     | HIGH TRAFFIC AREA                                                                    | • TASHKENT     • T-MOBILE     • ENTERPRISE     • CVS     |
| \$7,200/MONTH                                                   | • USE GROUP 6                                                                        | BAGEL BOY     PETCO     COFFEE SPOT     STOP&SHOP        |
| Ave Y<br>Hubbard St<br>E 7th 9<br>E 6th                         | 34 5                                                                                 | B49<br>E 24th St<br>Jerome Ave<br>E 22nd St<br>E 22nd St |