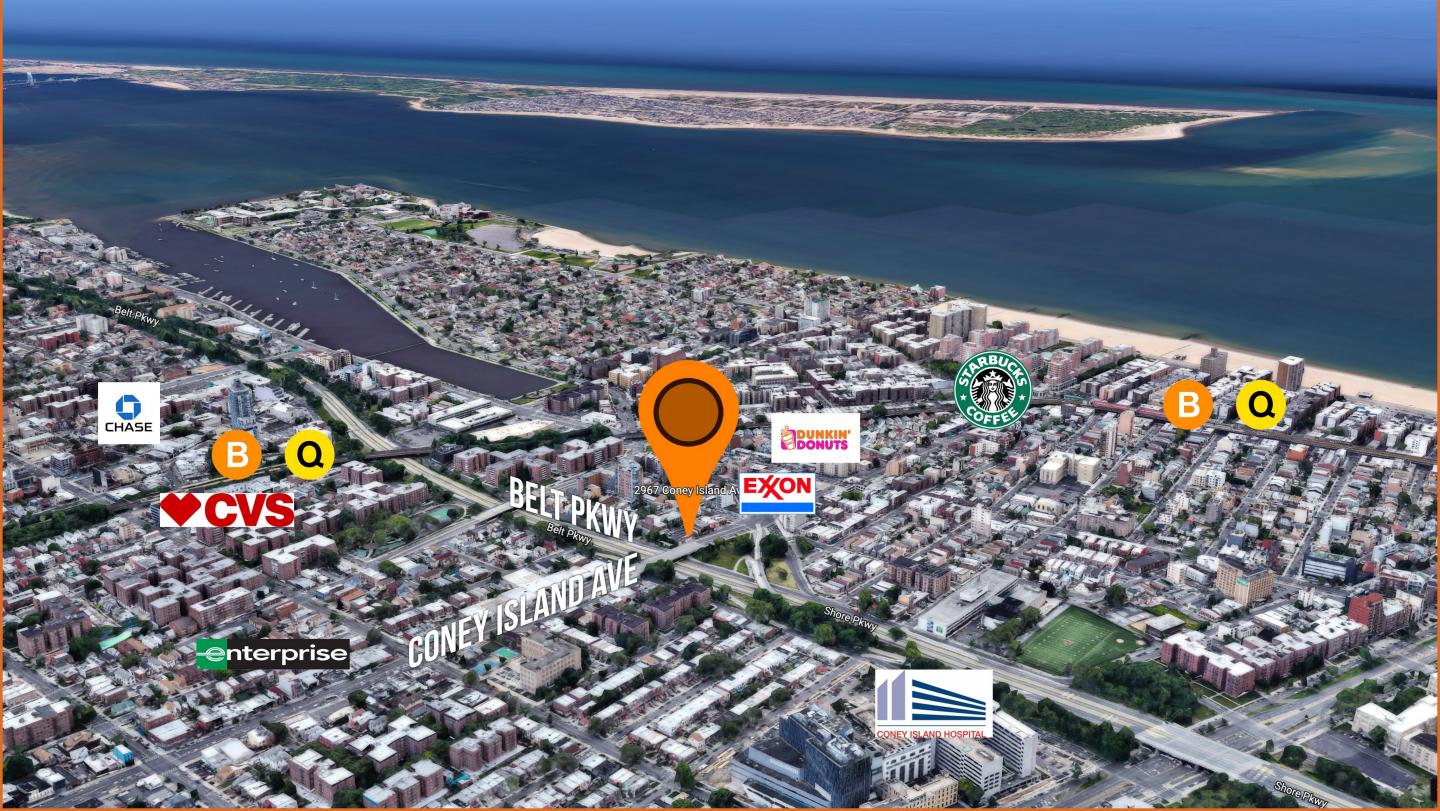

#### **NEIGHBORING TENANTS**

- Dunkin'
- Exxon
- TD Bank
- Starbucks
- BP

- Car Wash

- Walgreens
- Chase Bank