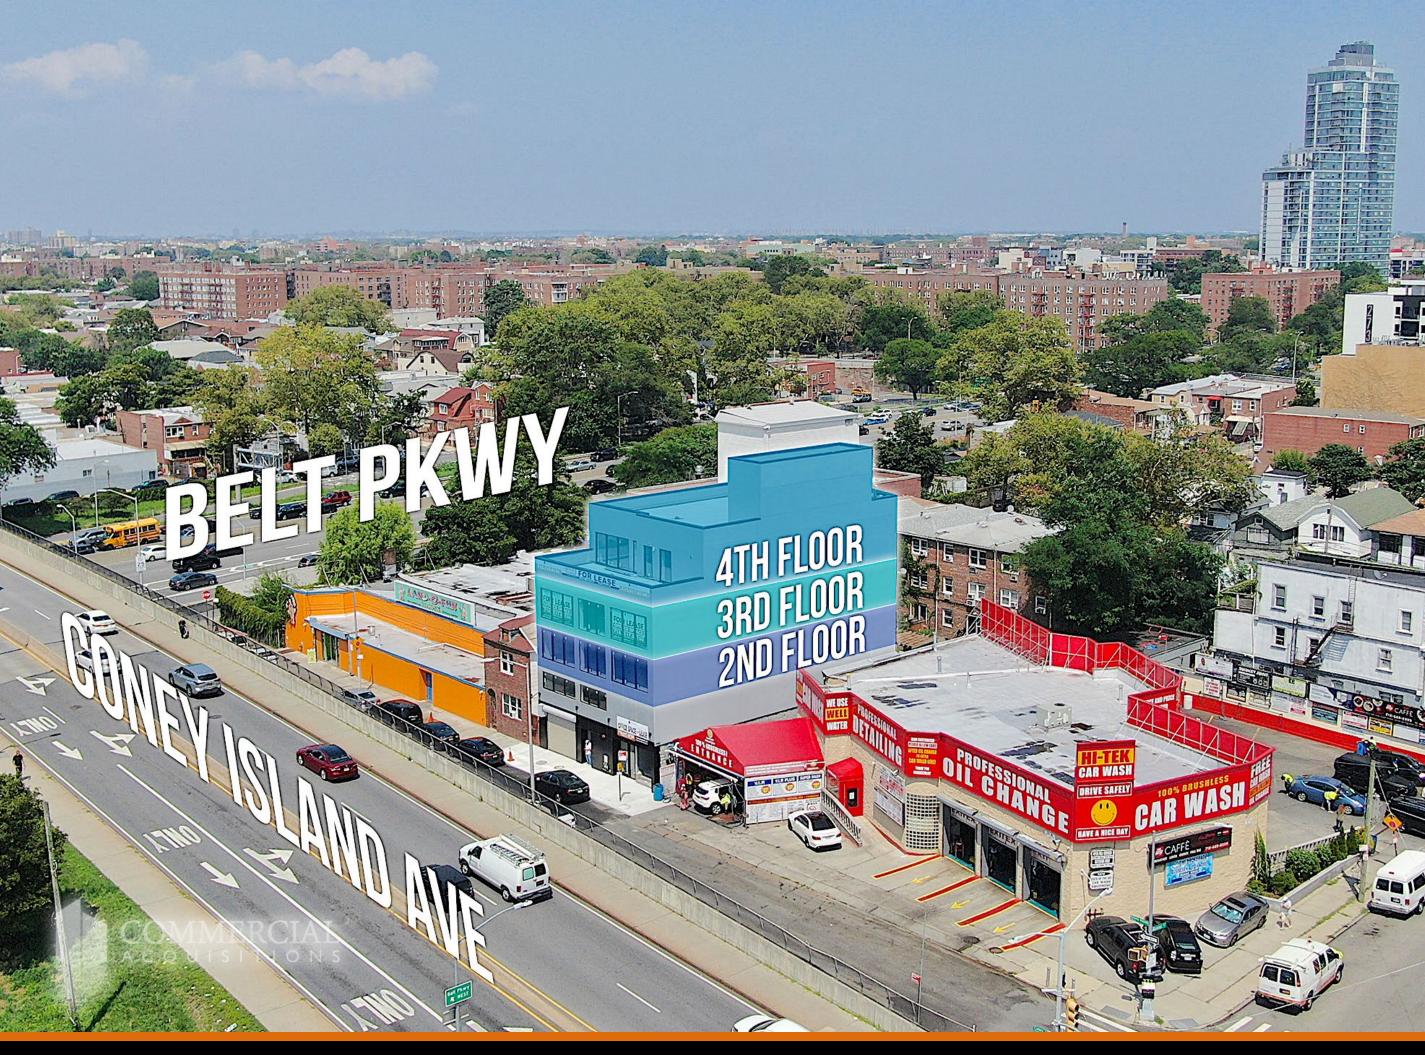

# **NEW OFFICE BUILDING FOR LEASE 2971 CONEY ISLAND AVE** Brighton Beach Brooklyn, NY 11235

#### **LOCATION INFO**

**Btw Shore Pkwy & Banner Ave** 

#### SIZE

2nd FI 2,728 SF 3rd FI 2,728 SF 4th FI 2,172 SF (with terrace)

#### **PRICE:**

- \* 2nd and 3rd Floors \$35 PSF
- \* 4th floor
- \$38 PSF

#### **OVERVIEW**

- Possession 4th Q 2023
- Delivered as a Vanilla Box
- Elevator Building
- Onsite Parking Available
- Great Location