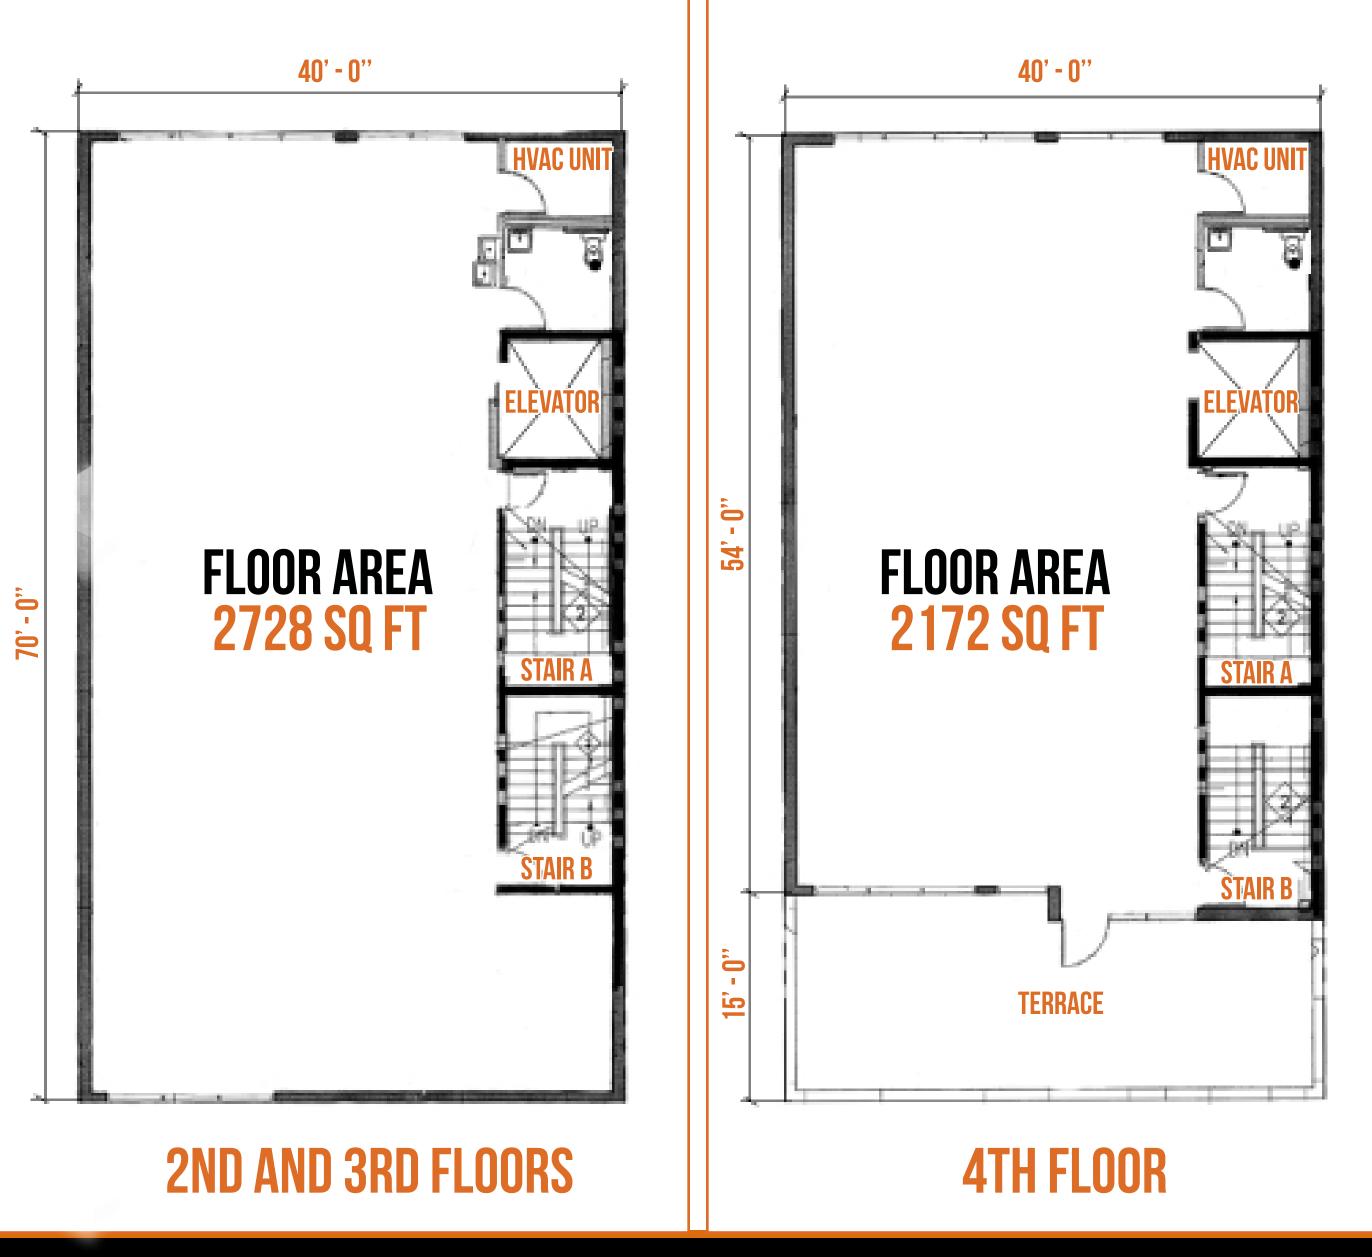

#### SIZE

2nd FI 2,728 SF 3rd FI 2,728 SF 4th FI 2,172 SF (with terrace)

#### **FLOOR PLANS**