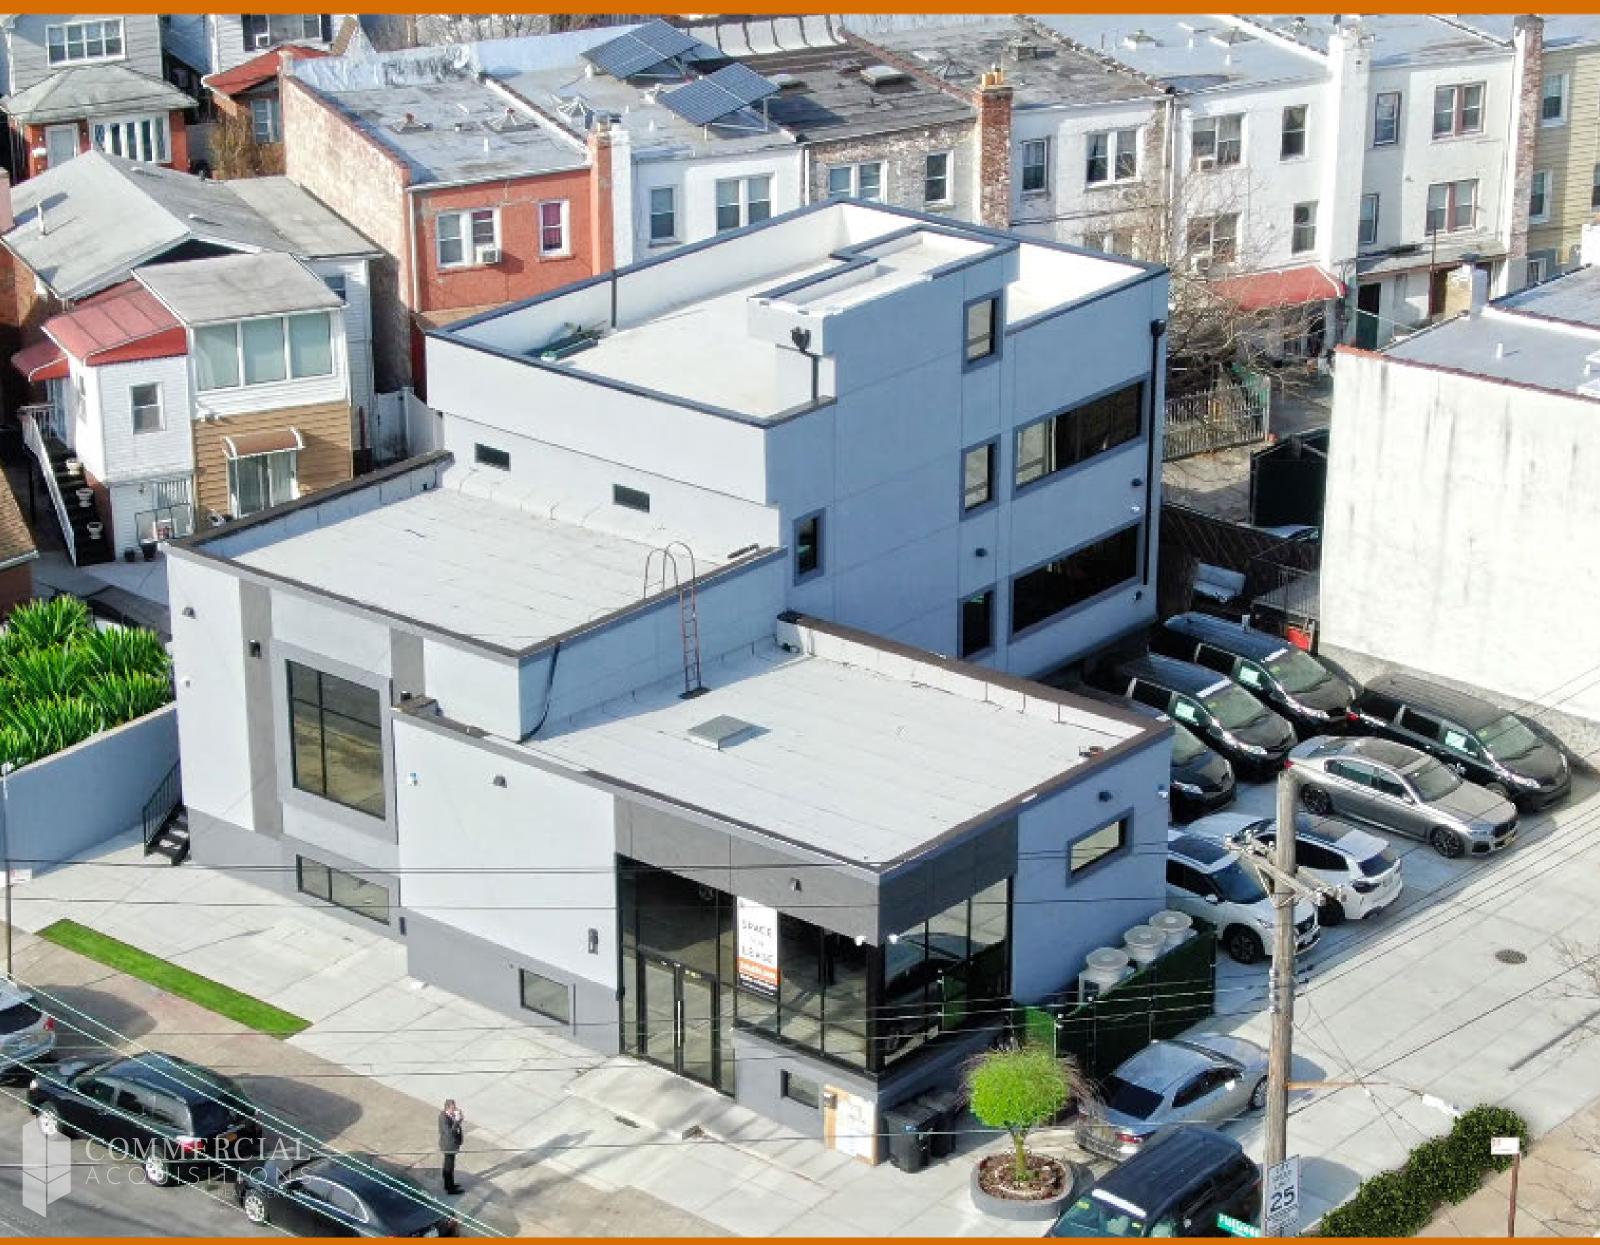

# **OFFICE SPACE FOR LEASE 3915 FLATLANDS AVENUE** BROOKLYN, NY 11234

#### COMMENTS

- NEW OFFICE BUILDING
- HANDICAP ACCESSIBLE
- GREAT LOCATION
- 12 CARS PARKING LOT