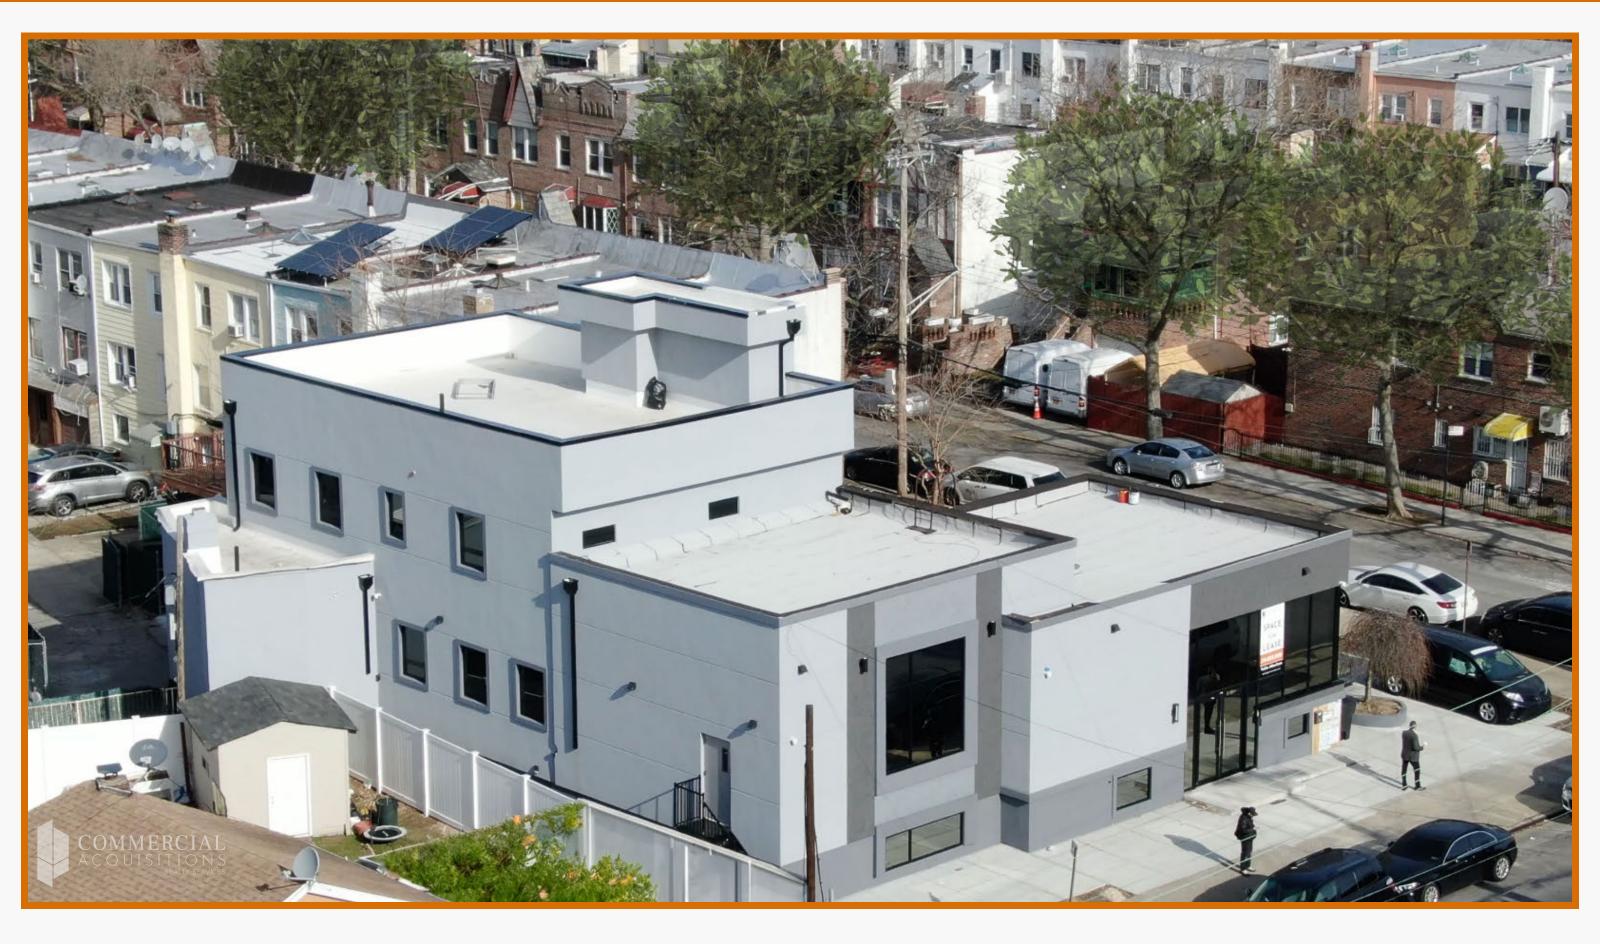

# **OFFICE SPACE FOR LEASE 3915 FLATLANDS AVENUE** BROOKLYN, NY 11234

### **PROPERTY DETAILS**

**LOCATION INFO** BTW FLATBUSH AVE & E40 ST

#### COMMENTS

- NEW OFFICE BUILDING
- HANDICAP ACCESSIBLE
- GREAT LOCATION
- 12 CARS PARKING LOT