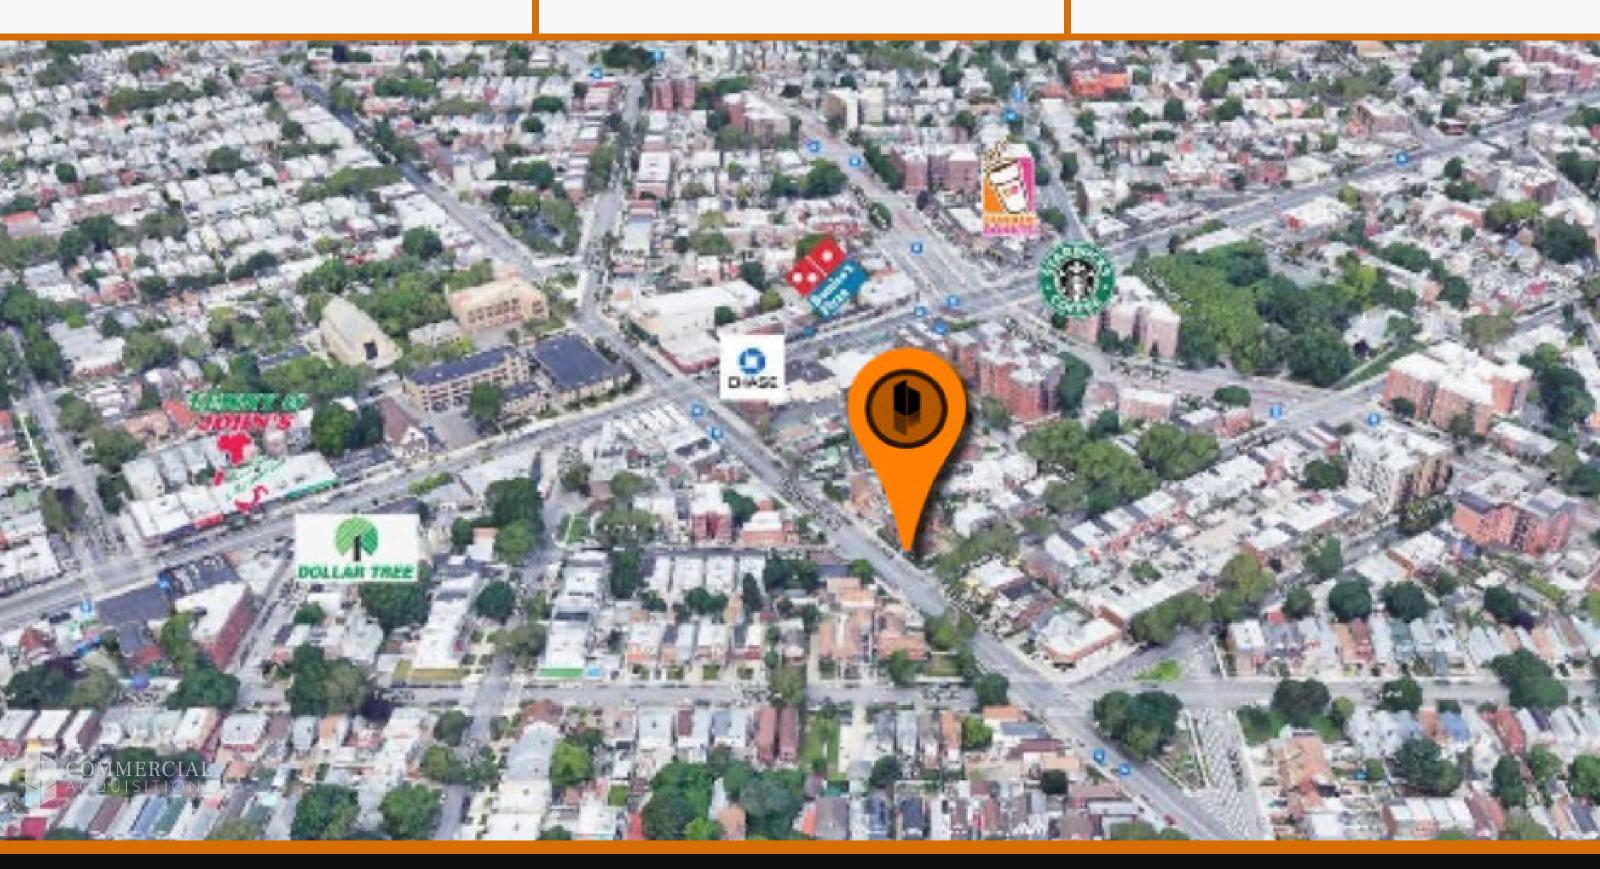

### **PROPERTY DETAILS**

**LOCATION INFO** BTW FLATBUSH AVE & E40 ST

#### **NEIGHBORHOOD TENANTS**

- DUNKIN'
- TARGET
- STARBUCKS
- KINGS PLAZA
- CHASE BANK
- MCDONALD'S
- WALGREENS
- KEYFOOD