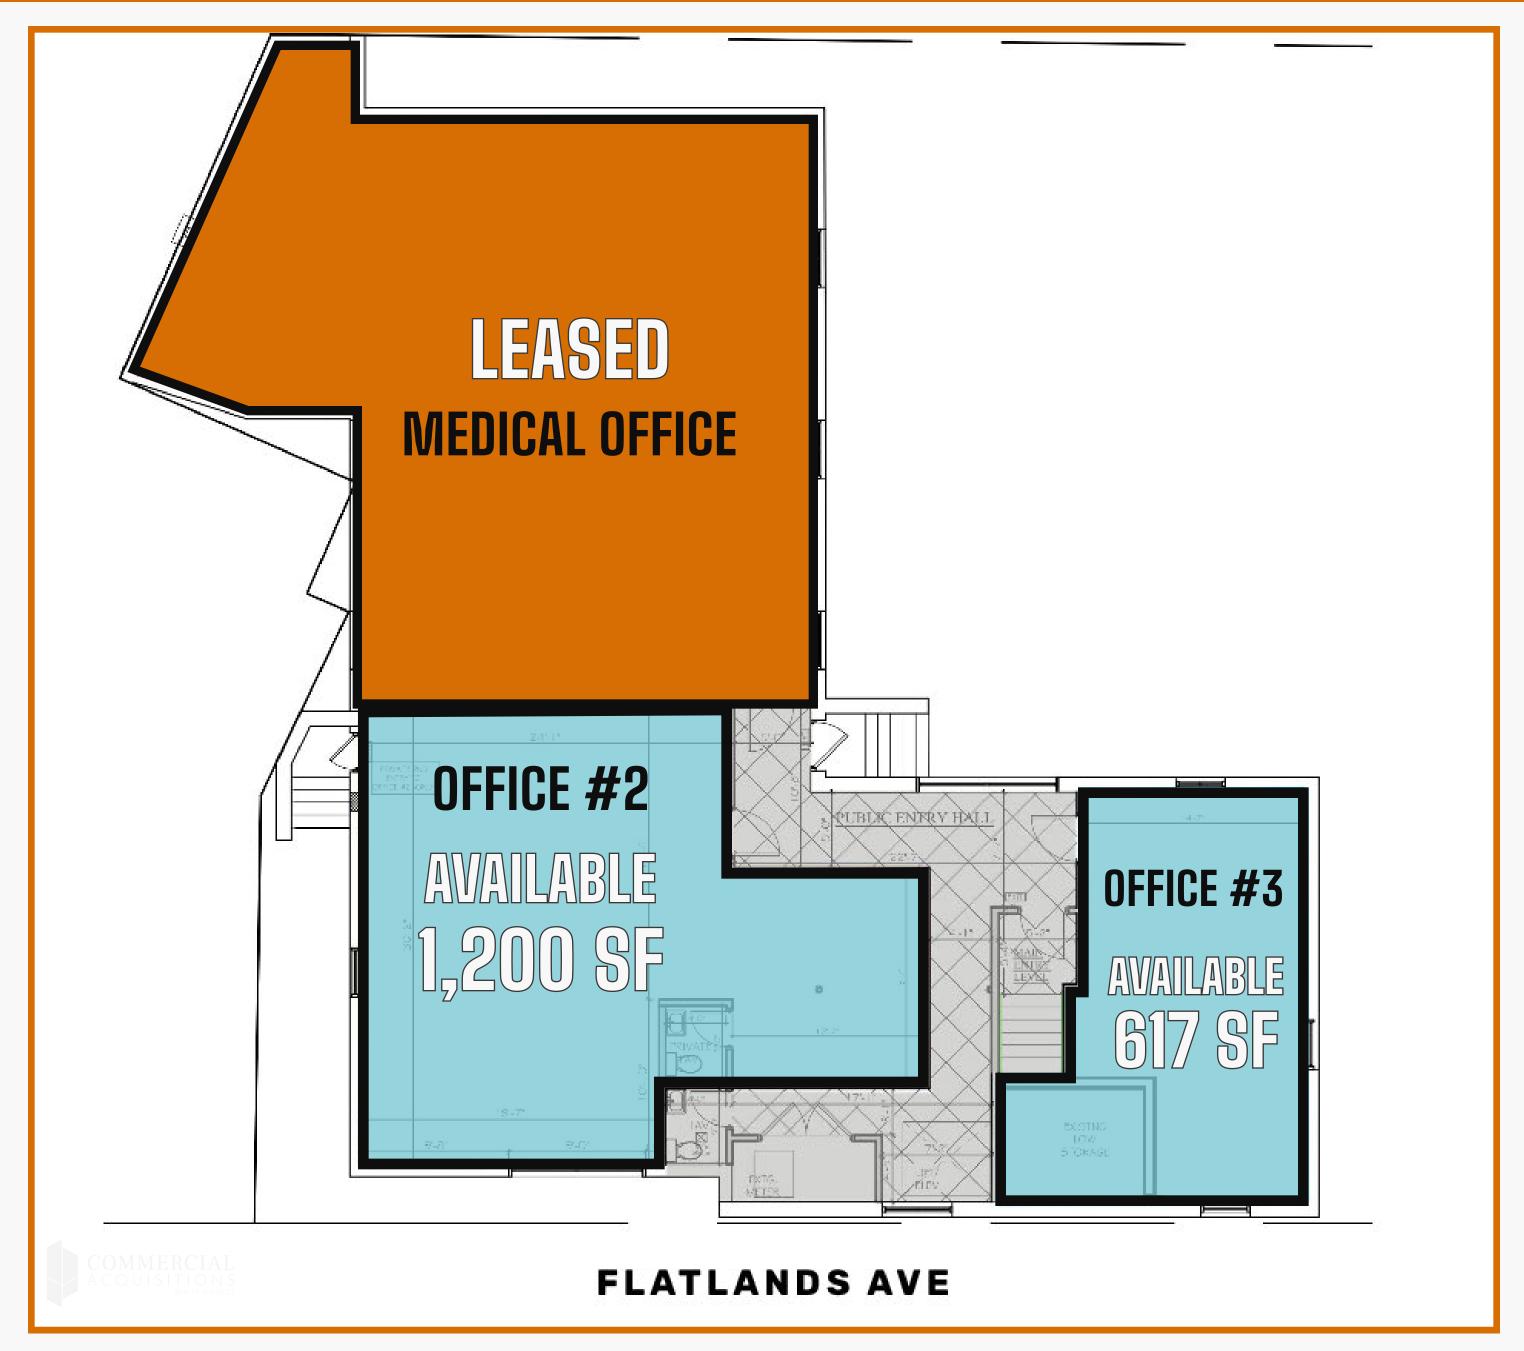

#### **AVAILABLE SPACE**

OFFICE #2: 1,200 SF OFFICE #3: 617 SF

BLOCK & LOT 07821-0001

#### **BASE RENT**

OFFICE #2: \$3,500 OFFICE #3: 2,000