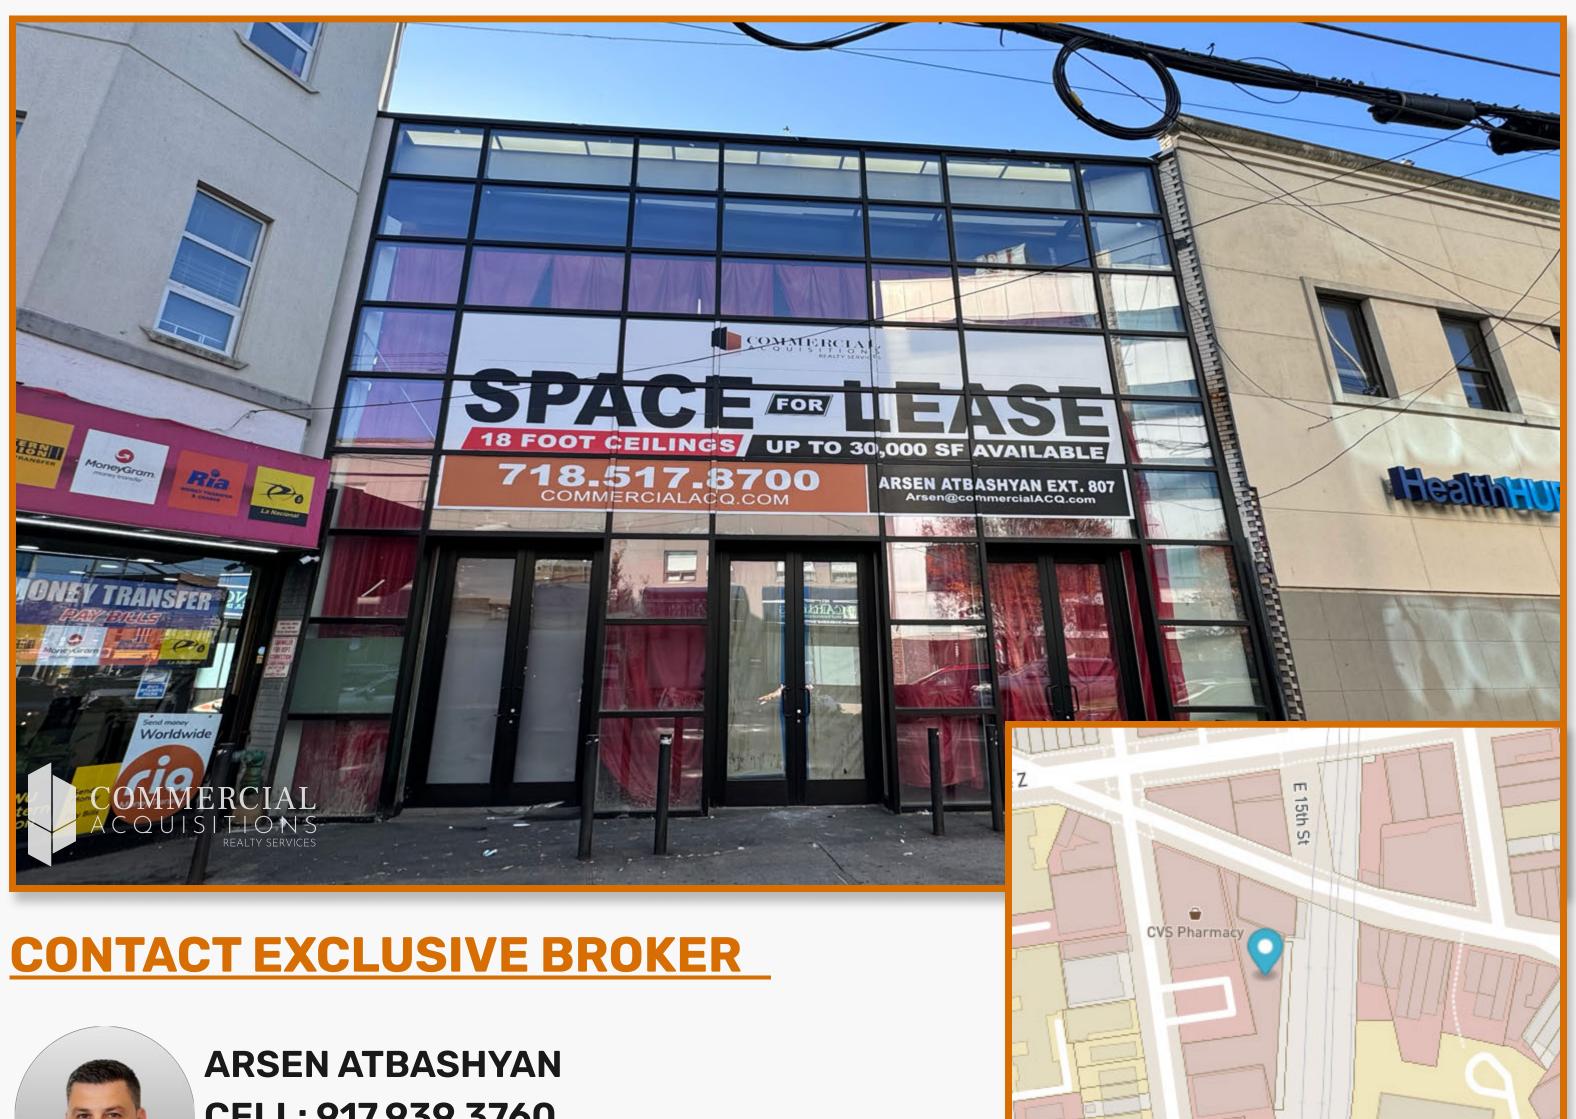

# OFFICE SPACE FOR LEASE 1414 SHEEPSHEAD BAY RD BROOKLYN, NY 11235

FOR MORE INFORMATION ON THIS PROPERTY PLEASE CALL OUR OFFICE: 718.517.8700

#### **LOCATION INFO**

**SHEEPSHEAD BAY RD & E14 STREET** 

#### **AVAILABLE SIZE**

**GROUND FLOOR: 442 SF - 4,529 SF** 

#### **BASE RENT**

**GROUND FLOOR: \$42 PSF** 

**FULL SERVICE** 

#### **COMMENTS**

- OFFICE SPACE IN BRAND NEW **BUILDING**
- PRIME LOCATION
- HEAVY FOOT TRAFFIC
- CLOSE ACCESS TO BELT PKWY
- GREAT BRANDING OPPORTUNITY