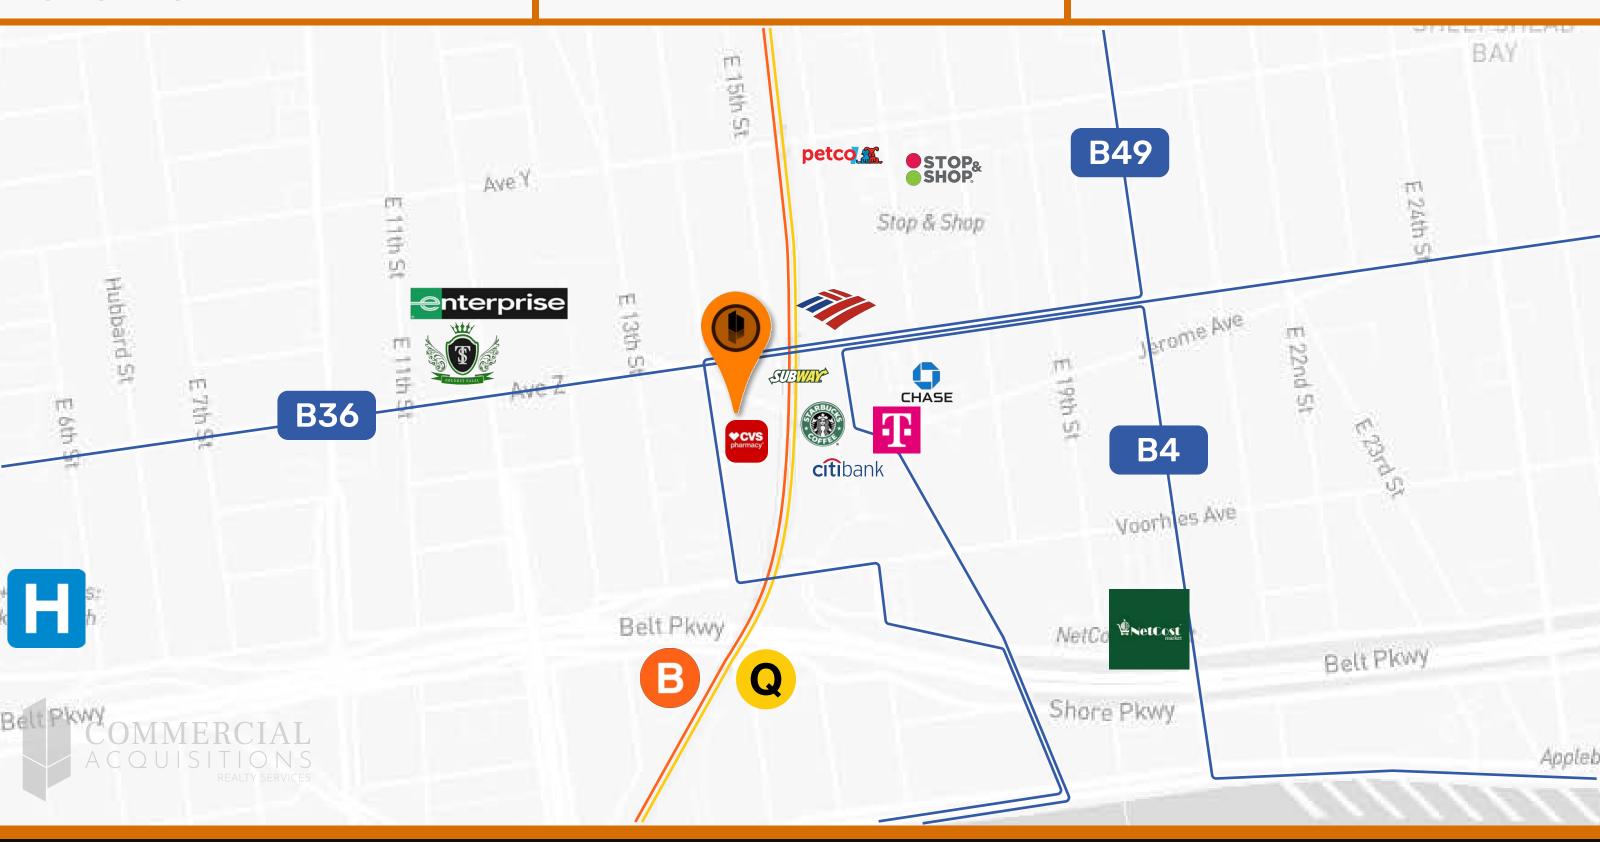

#### **LOCATION INFO**

**SHEEPSHEAD BAY RD & E14 STREET** 

#### **NEIGHBORHOOD**

SHEEPSHEAD BAY

#### **TRANSPORTATION**

**B36 B4** 

#### **NEIGHBORHOOD TENANTS**

- CHASE BANK
- STARBUCKS
- BANK OF AMERICA SUBWAY
- TASHKENT
- T-MOBILE · CVS
- ENTERPRISE BAGEL BOY
- PETCO
- COFFEE SPOT
- STOP&SHOP