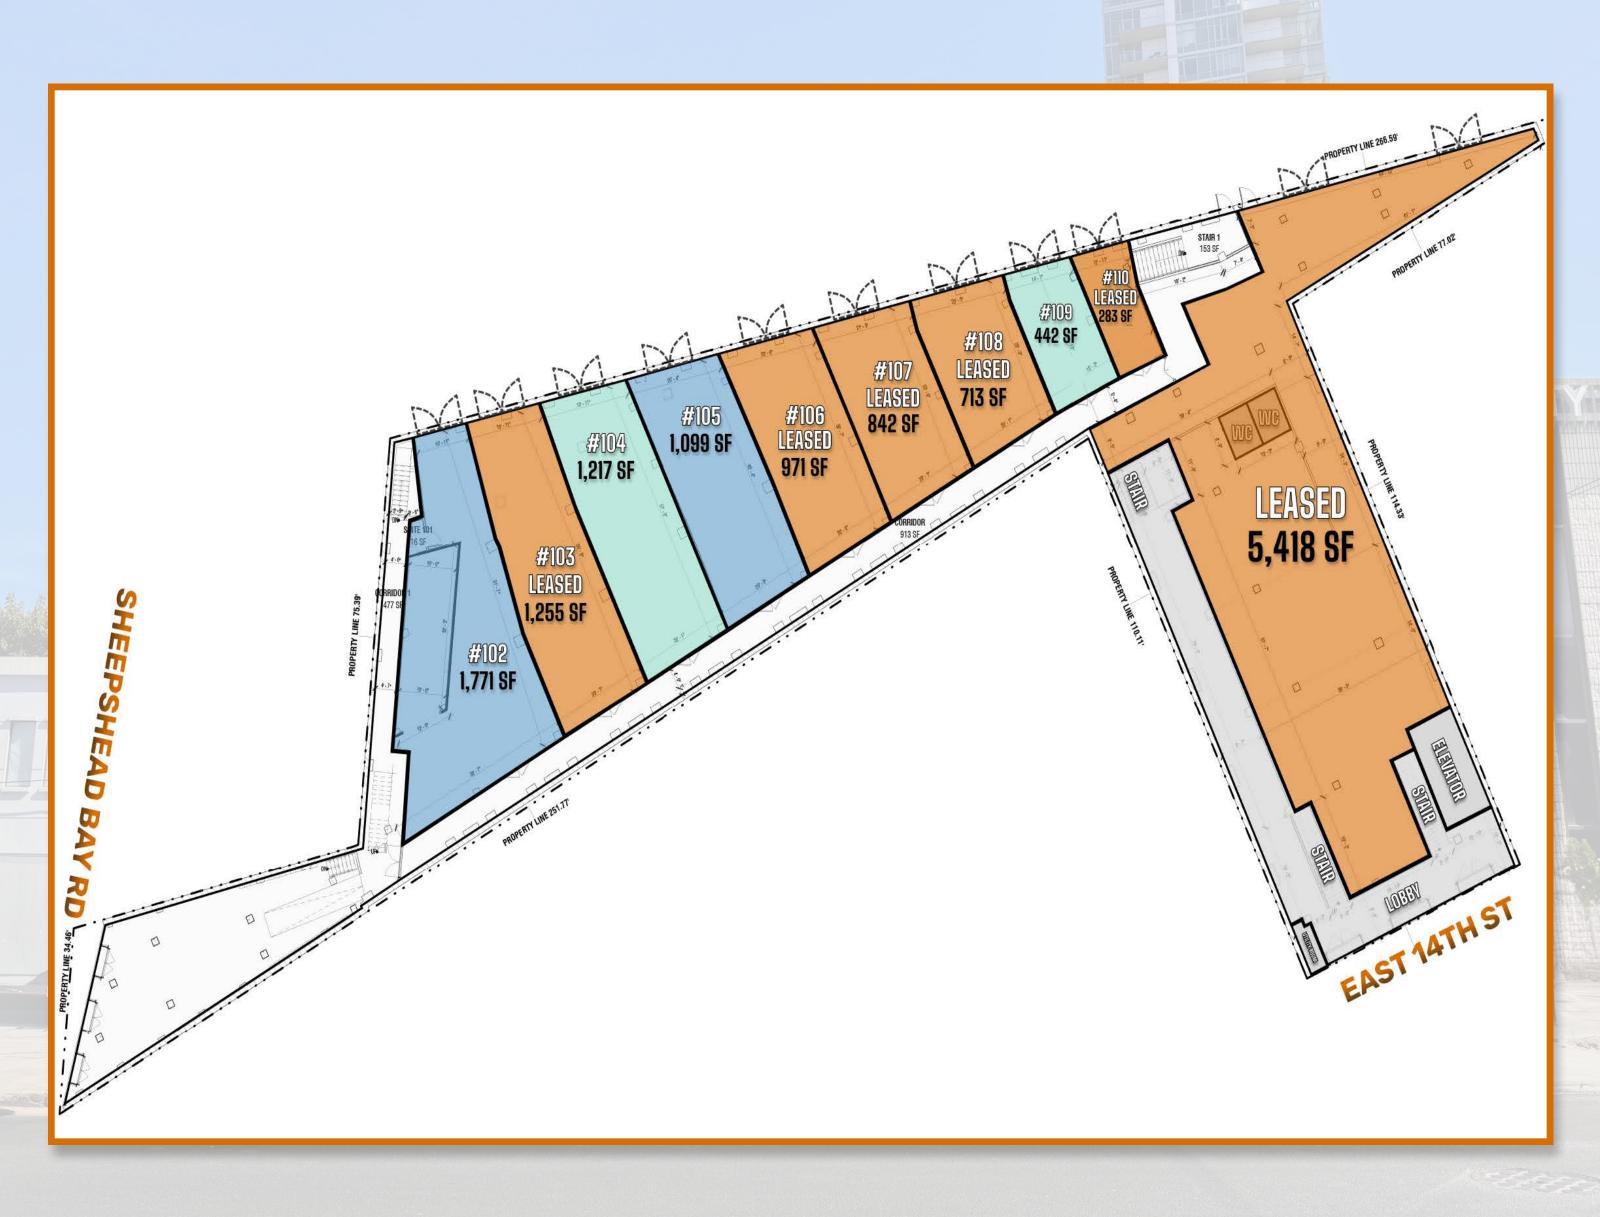

#### **AVAILABLE SIZE**

**GROUND FLOOR: 442 SF - 4,529 SF** 

#### **TOTAL SIZE**

14,294 SF