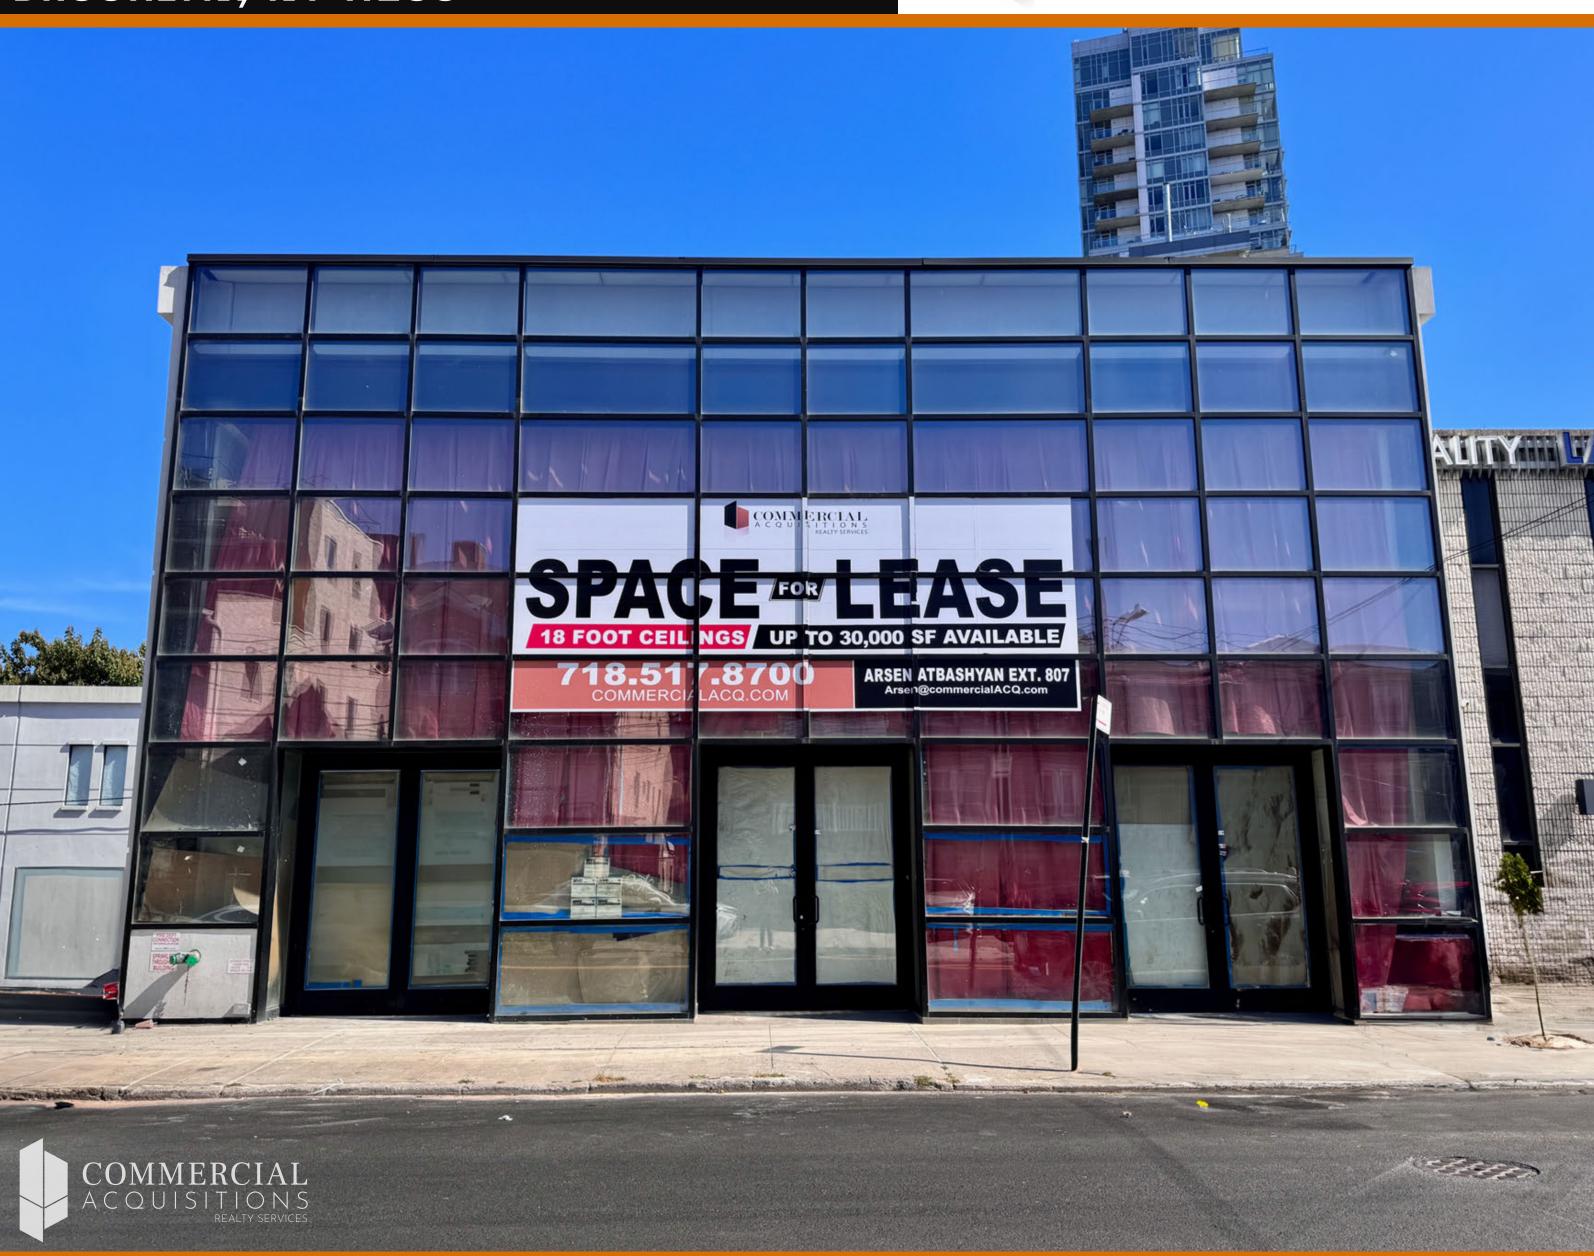

# OFFICE SPACE FOR LEASE 1414 SHEEPSHEAD BAY RD BROOKLYN, NY 11235

FOR MORE INFORMATION ON THIS PROPERTY PLEASE CALL OUR OFFICE: 718.517.8700

#### **COMMENTS**

- OFFICE SPACE IN BRAND NEW **BUILDING**
- PRIME LOCATION
- HEAVY FOOT TRAFFIC
- CLOSE ACCESS TO BELT PKWY
- GREAT BRANDING OPPORTUNITY