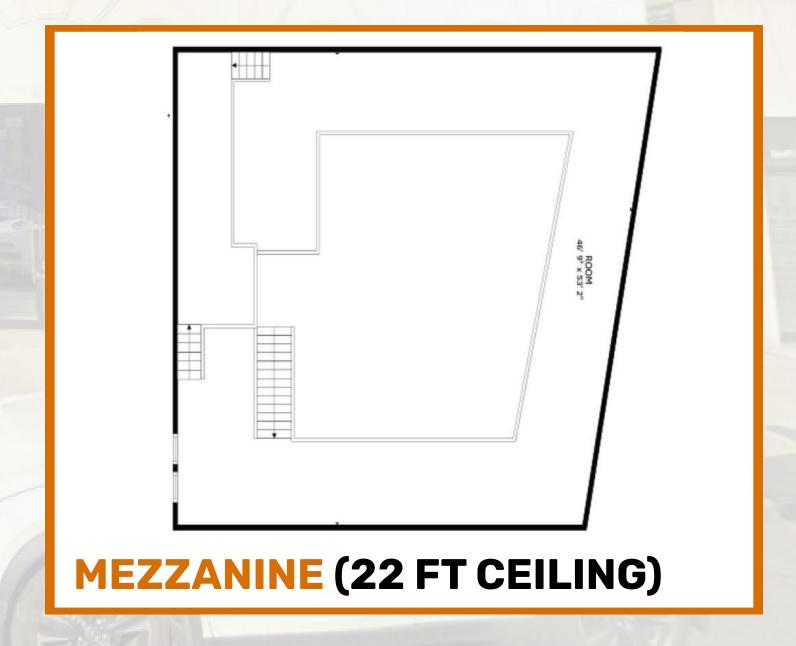

#### **COMMENTS**

- RETAIL SPACE
- STEPS FROM SUBWAY STATION
- GREAT BRANDING OPPORTUNITY
- HIGH TRAFFIC AREA
- 50 FT FRONTAGE ON SHEEPSHEAD BAY ROAD
- 11 FT CEILINGS THROUGHOUT WITH 22 FT HIGH MEZZANINE