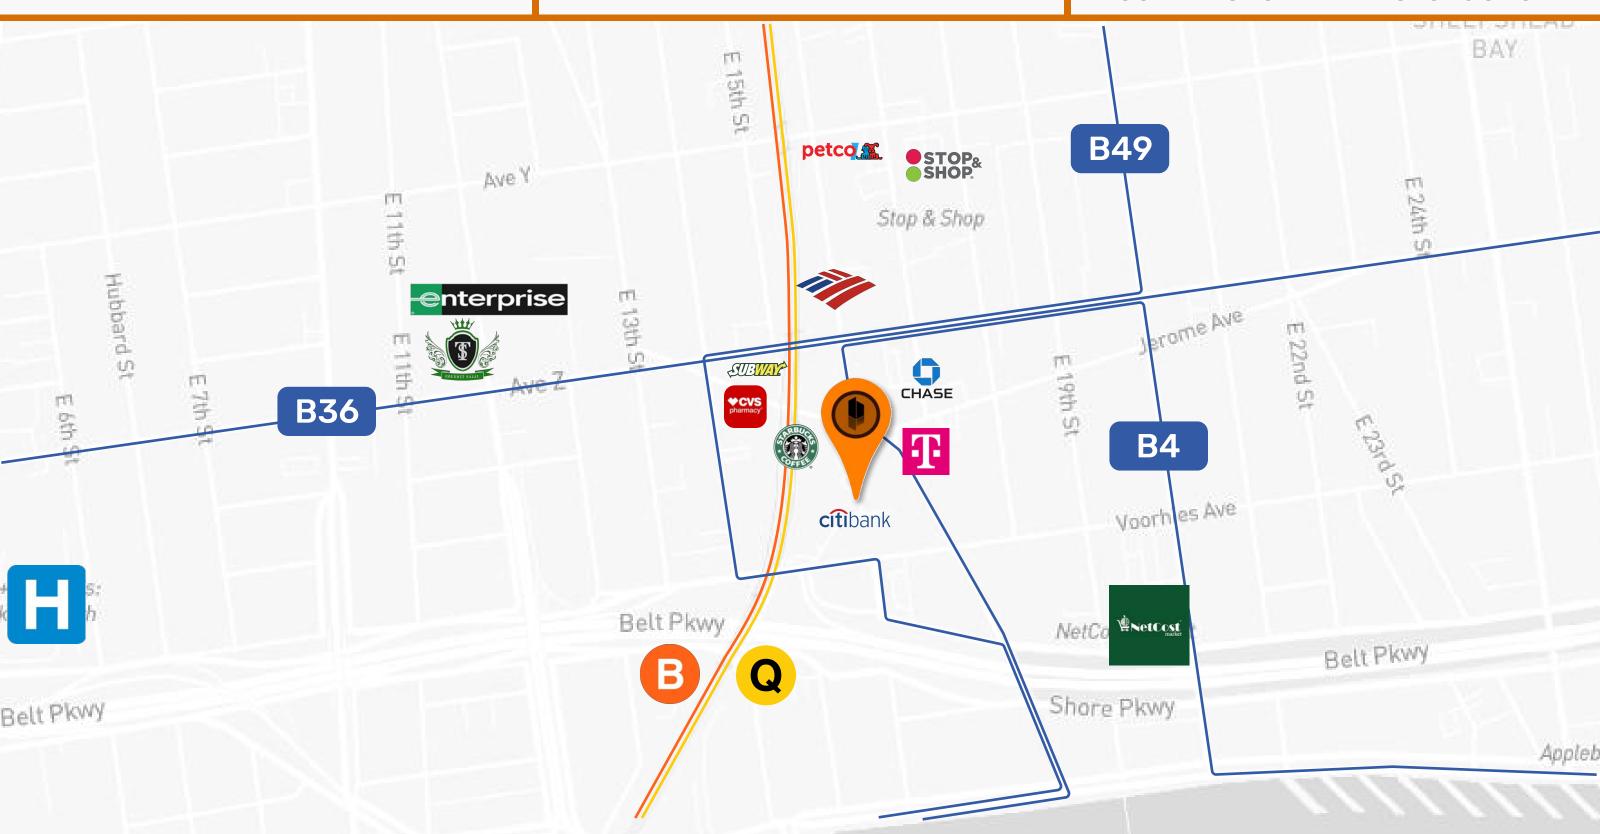

#### **TRANSPORTATION**

B4 B36 B49

**FQN** 

#### **NEIGHBORHOOD TENANTS**

- CHASE BANK
- BANK OF AMERICA SUBWAY
  - DANK OF AMERICA . 3
- TASHKENT
- ENTERPRISE
- BAGEL BOYCOFFEE SPOT
- STARBUCKS
- T-MOBILE
- CVS
- PETCO
- STOP&SHOP

FOR MORE INFORMATION ON THIS PROPERTY PLEASE CALL OUR OFFICE: 718.517.8700