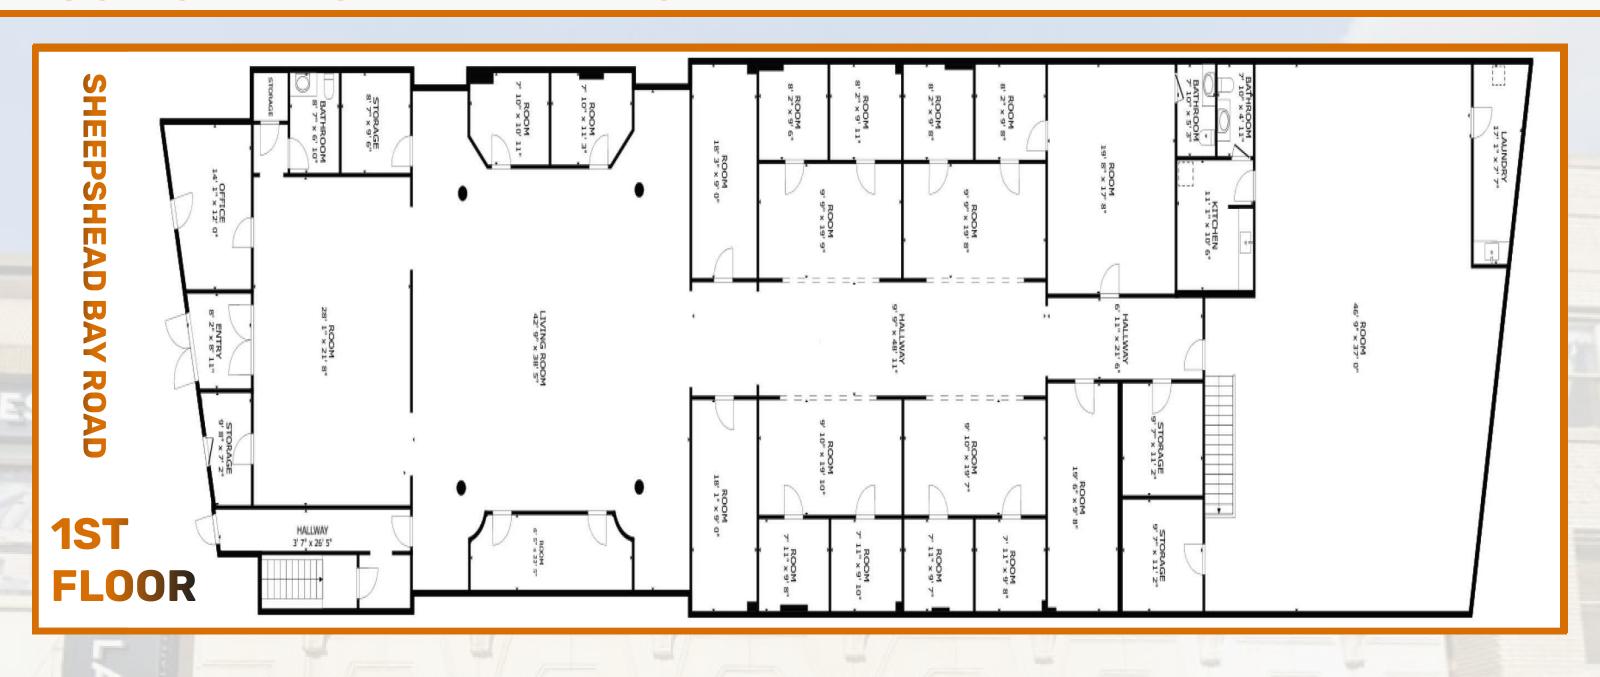

ES AVE

#### **BLOCK & LOT**

07462-0059

#### **AVAILABLE SPACE**

10,350 SF

#### **RENTAL RATE**

\$45 PSF/YR NNN

#### **NEIGHBORHOOD**

**SHEEPSHEAD BAY** 

#### **ZONING**

C4-2

#### **COMMENTS**

- RETAIL SPACE
- STEPS FROM SUBWAY STATION
- GREAT BRANDING OPPORTUNITY
- HIGH TRAFFIC AREA
- 50 FT FRONTAGE ON SHEEPSHEAD BAY ROAD
- 11 FT CEILINGS THROUGHOUT WITH 22 FT HIGH MEZZANINE

#### **TRANSPORTATION**

B4 B36 B49

**FQN** 



#### **NEIGHBORHOOD TENANTS**

- CHASE BANK
- BANK OF AMERICA SUBWAY
  - DANK OF AMERICA . 3
- TASHKENT
- ENTERPRISE
- BAGEL BOYCOFFEE SPOT
- STARBUCKS
- T-MOBILE
- CVS
- PETCO
- STOP&SHOP











FOR MORE INFORMATION ON THIS PROPERTY PLEASE CALL OUR OFFICE: 718.517.8700









FOR MORE INFORMATION ON THIS PROPERTY PLEASE CALL OUR OFFICE: 718.517.8700









THE CITTOR MENT TO ME

# DEPARTMENT OF BUILDINGS CERTIFICATE OF OCCUPANCY

BOROUGH BROOKLYN

DAMAR 08 1996

NO.

244728

This certificate supersedes C.O. NO

ZONING DISTRICT C4-2

THIS CERTIFIES that the new-altered-oxisting-lankling-premises located at

Block 7462

462 Lot 59

1637-1641 Sheepshead Bay Road CONFORMS SUBSTANTIALLY TO THE APPROVED PLANS AND SPECIFICATIONS AND TO THE REQUIREMENTS OF ALL APPLICABLE LAWS, RULES, AND REGULATIONS FOR THE USES AND OCCUPANCIES SPECIFIED HEREIN.

#### PERMISSIBLE USE AND OCCUPANCY

| STORE  | LIVE LOAD<br>LBS PER<br>SQ #1 | MAXIMUM<br>NO OF<br>PERSONS<br>PERMITTED | ZONING<br>DWELLING<br>OR ROOMING<br>UNITS | UUR DING<br>CUDE<br>HABITABLE<br>HOOMS | ZOMMG<br>USE GHOUP | DULDING<br>COSE<br>DECUPANCY<br>GROUP | DESCRIPTION OF USE       |
|----