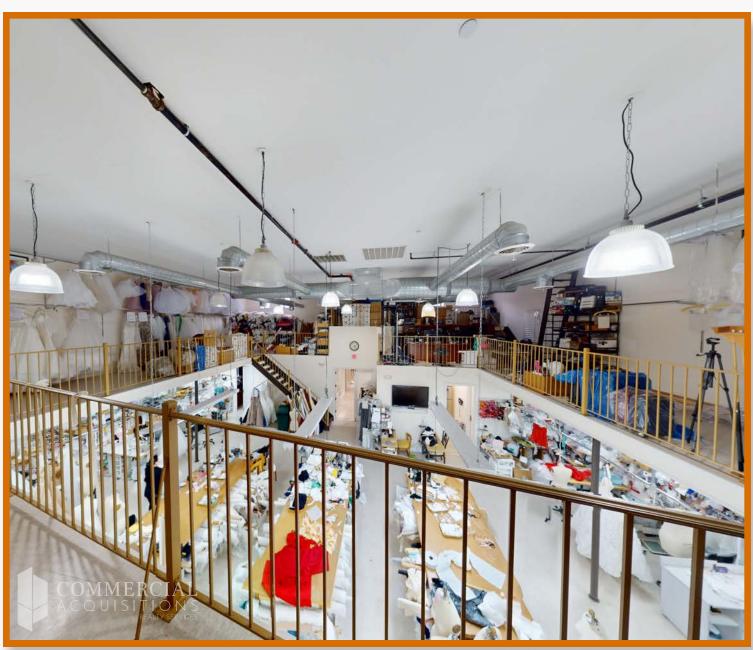

#### **COMMENTS**

- RETAIL SPACE
- STEPS FROM SUBWAY STATION
- GREAT BRANDING OPPORTUNITY
- HIGH TRAFFIC AREA
- 50 FT FRONTAGE ON SHEEPSHEAD BAY ROAD
- 11 FT CEILINGS THROUGHOUT WITH 22 FT HIGH MEZZANINE