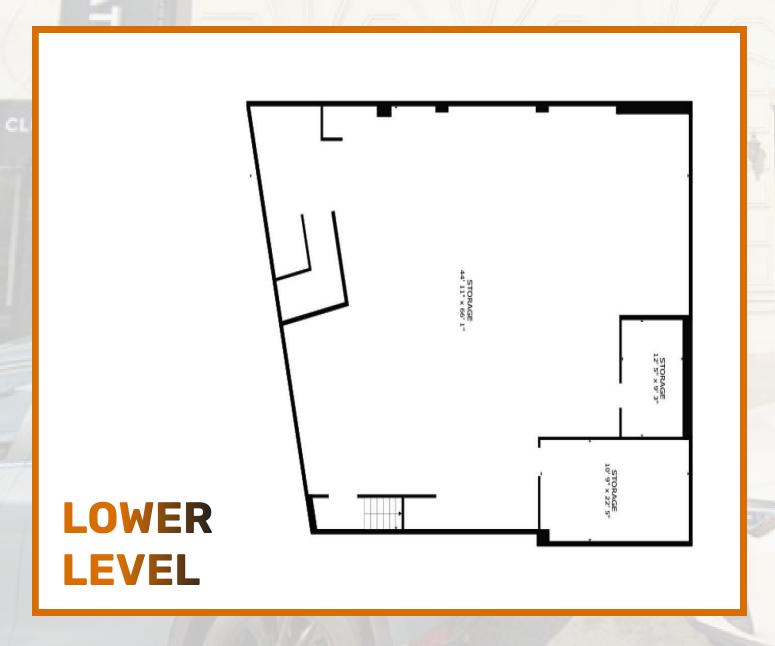

AVE

#### **BLOCK & LOT**

07462-0059

#### **AVAILABLE SPACE**

10,350 SF

#### **RENTAL RATE**

\$45 PSF/YR NNN

#### **NEIGHBORHOOD**

**SHEEPSHEAD BAY** 

#### **ZONING**

C4-2

#### **COMMENTS**

- RETAIL SPACE
- STEPS FROM SUBWAY STATION
- GREAT BRANDING OPPORTUNITY
- HIGH TRAFFIC AREA
- 50 FT FRONTAGE ON SHEEPSHEAD BAY ROAD
- 11 FT CEILINGS THROUGHOUT WITH 22 FT HIGH MEZZANINE

#### **TRANSPORTATION**

B4 B36 B49

**FQN** 



#### **NEIGHBORHOOD TENANTS**

- CHASE BANK
- BANK OF AMERICA SUBWAY
  - DANK OF AMERICA . 3
- TASHKENT
- ENTERPRISE
- BAGEL BOYCOFFEE SPOT
- STARBUCKS
- T-MOBILE
- CVS
- PETCO
- STOP&SHOP











FOR MORE INFORMATION ON THIS PROPERTY PLEASE CALL OUR OFFICE: 718.517.8700









FOR MORE INFORMATION ON THIS PROPERTY PLEASE CALL OUR OFFICE: 718.517.8700









THE CITTOR MENT TO ME

# DEPARTMENT OF BUILDINGS CERTIFICATE OF OCCUPANCY

BOROUGH BROOKLYN

DAMAR 08 1996

NO.

244728

This certificate supersedes C.O. NO

ZONING DISTRICT C4-2

THIS CERTIFIES that the new-altered-oxisting-lankling-premises located at

Block 7462

462 Lot 59

1637-1641 Sheepshead Bay Road CONFORMS SUBSTANTIALLY TO THE APPROVED PLANS AND SPECIFICATIONS AND TO THE REQUIREMENTS OF ALL APPLICABLE LAWS, RULES, AND REGULATIONS FOR THE USES AND OCCUPANCIES SPECIFIED HEREIN.

#### PERMISSIBLE USE AND OCCUPANCY

| STORE  | LIVE LOAD<br>LBS PER<br>SQ #1 | MAXIMUM<br>NO OF<br>PERSONS<br>PERMITTED | ZONING<br>DWELLING<br>OR ROOMING<br>UNITS | UUR DING<br>CUDE<br>HABITABLE<br>HOOMS | ZOMMG<br>USE GHOUP | DULDING<br>COSE<br>DECUPANCY<br>GROUP | DESCRIPTION OF USE       |
|------