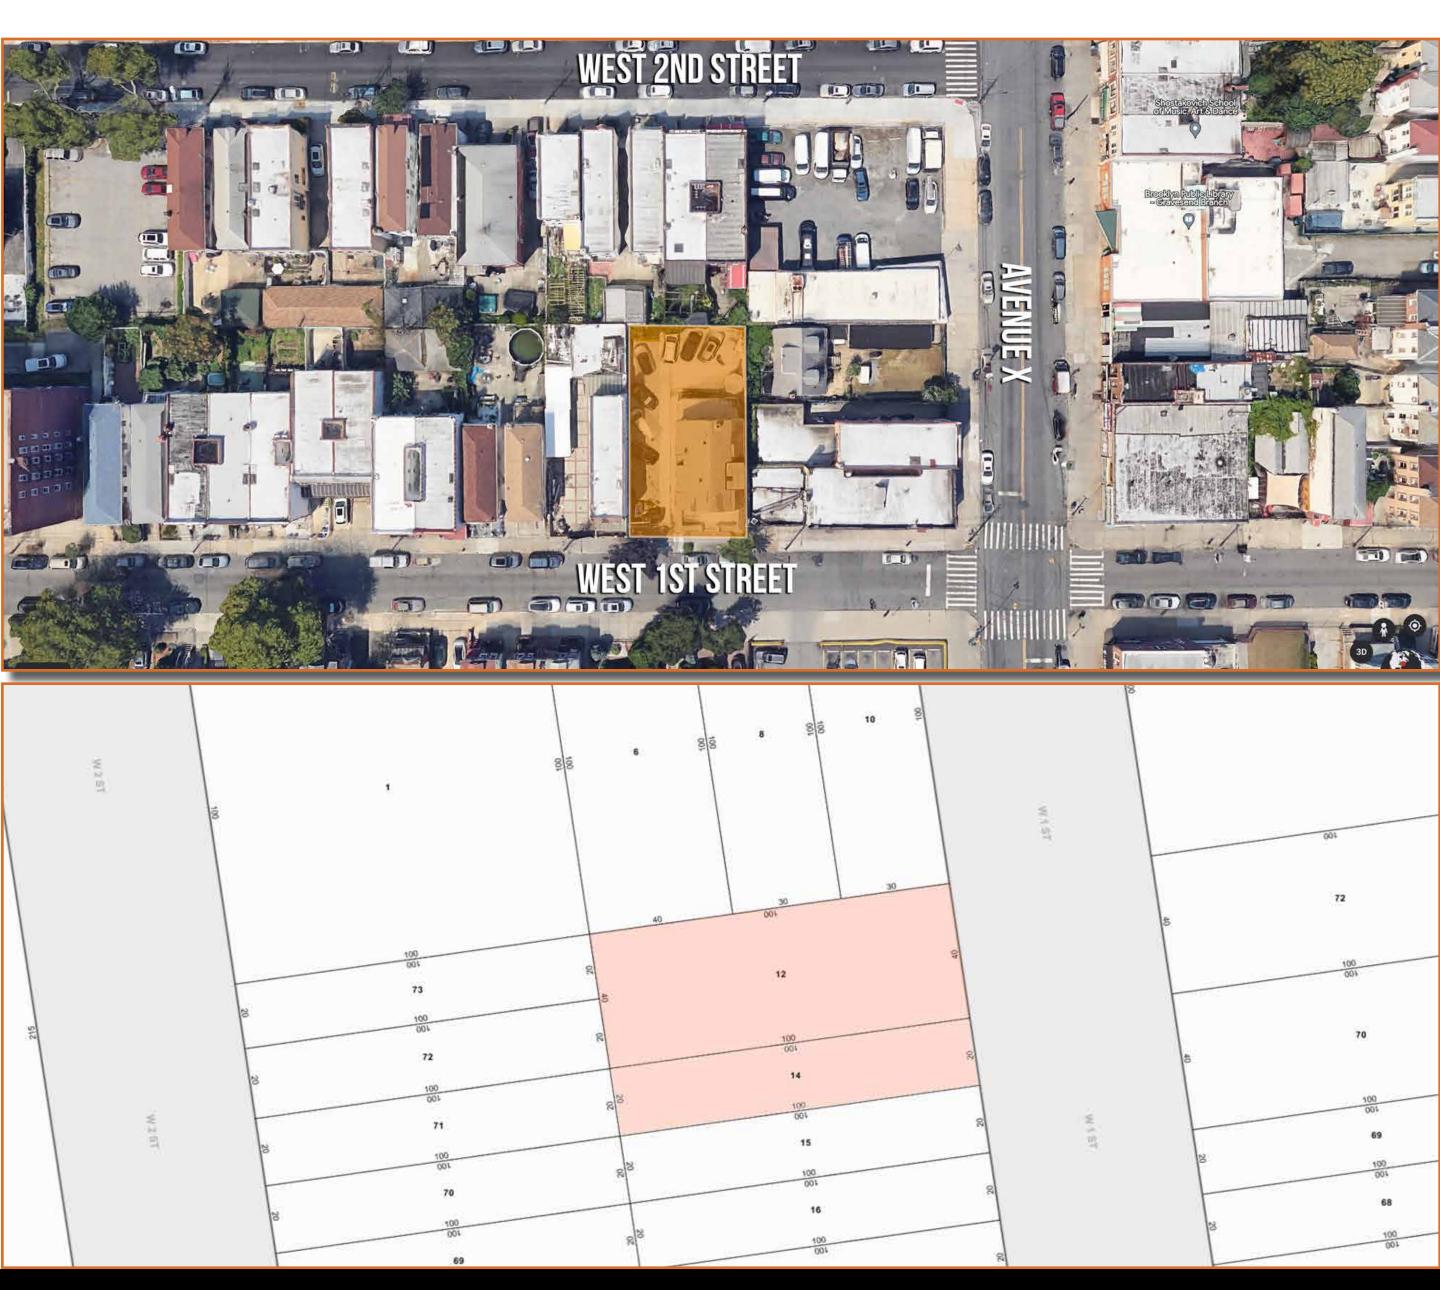

### LOT SIZE:

2414 West 1st Street - 40 ft x 100 ft 2418 West 1st Street - 20 ft x 100 ft

**BUILDING SIZE:** - 30 ft x 55 ft

### **STORIES**

ZONING

R4, C1-2, OP

R4, C1-2, OP

2

**BLOCK & LOT** 

07194-0012

07194-0014