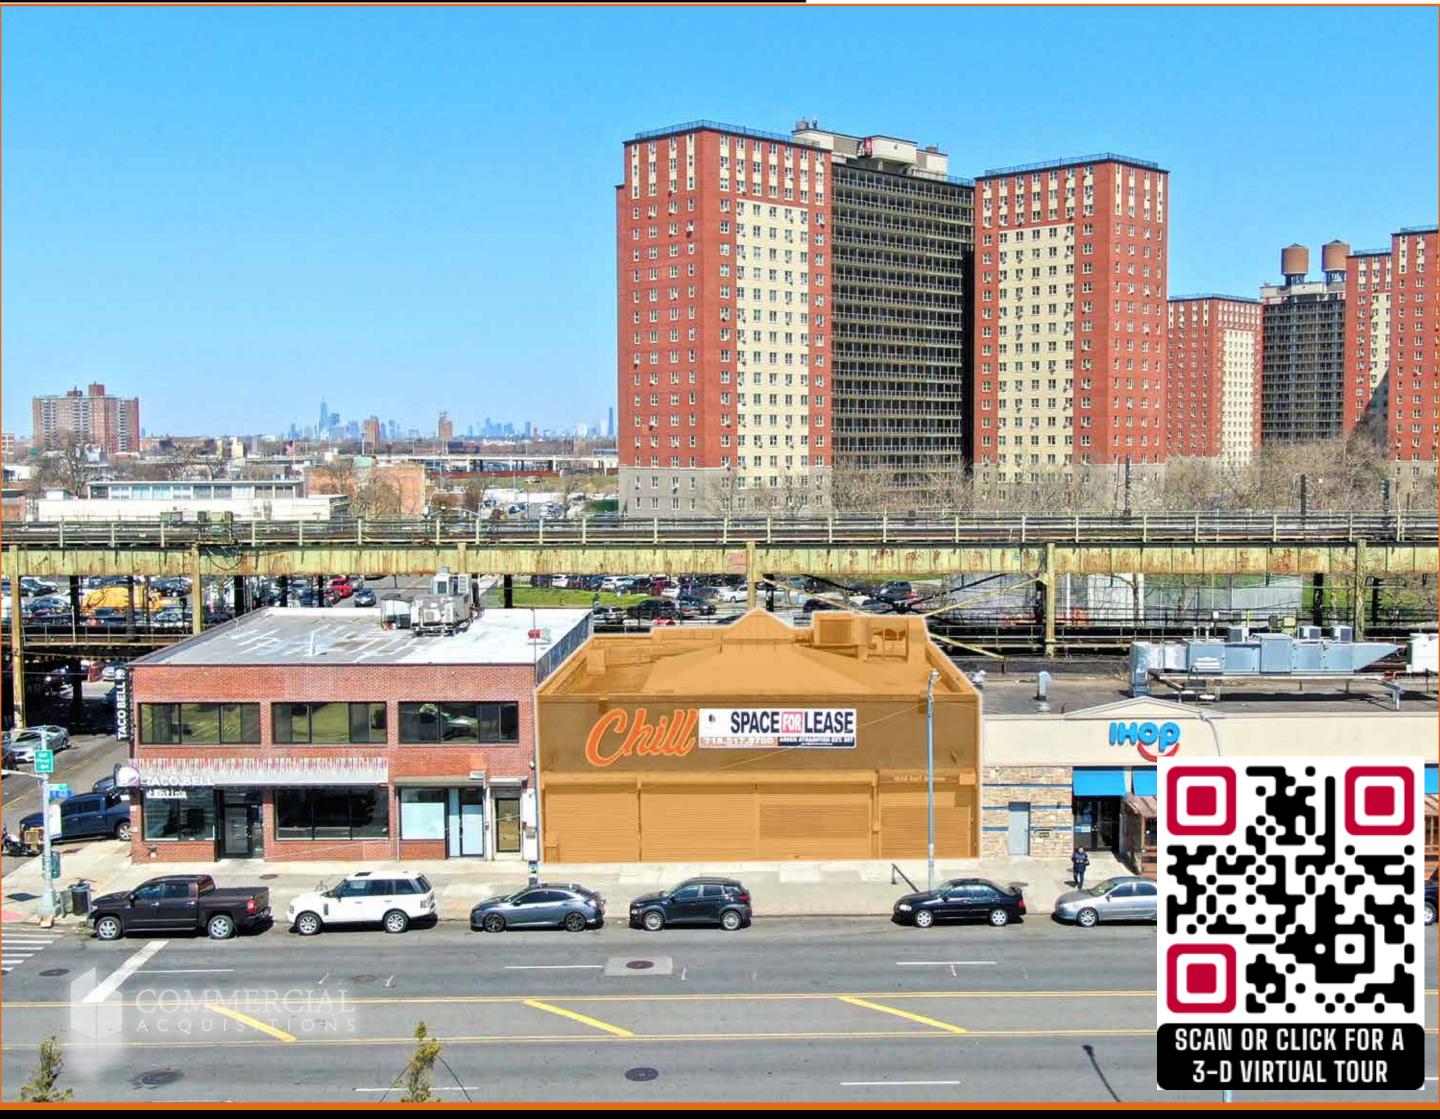

# RETAIL SPACE FOR LEASE 1045 SURF AVE BROOKLYN, NY 11224

#### SIZE:

1st Floor - 4,000 SF 2nd Floor - 2,000 SF TOTAL - 6,000 SF

#### PRICE:

\$45 PSF (Modified Gross Lease)

#### **OVERVIEW**

- Excellent Branding Opportunity In The Center Of **Coney Islands Entertainment District**
- Several Development Projects Under Construction Along Surf Ave And Throughout Coney Island
- Street Retail | Community Facility | Restaurant Permitted Use