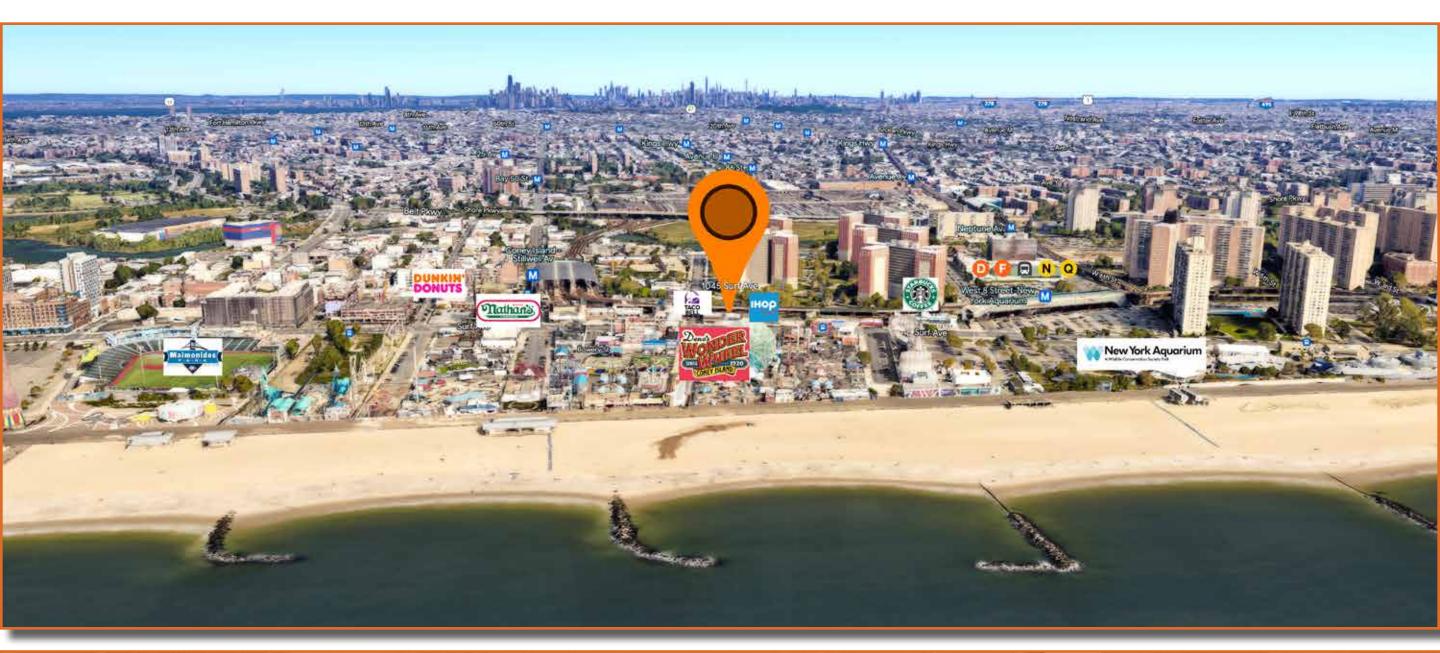

#### **LOCATION INFO**

Between W 12th & W 13th St

#### **NEIGHBORHOOD**

Coney Island

#### **TRANSPORTATION**

#### **NEIGHBORING TENANTS**

- Ihop

- Nathan's
- Starbucks
- Sport Stadium
- NY Aquatium
- Dunkin'