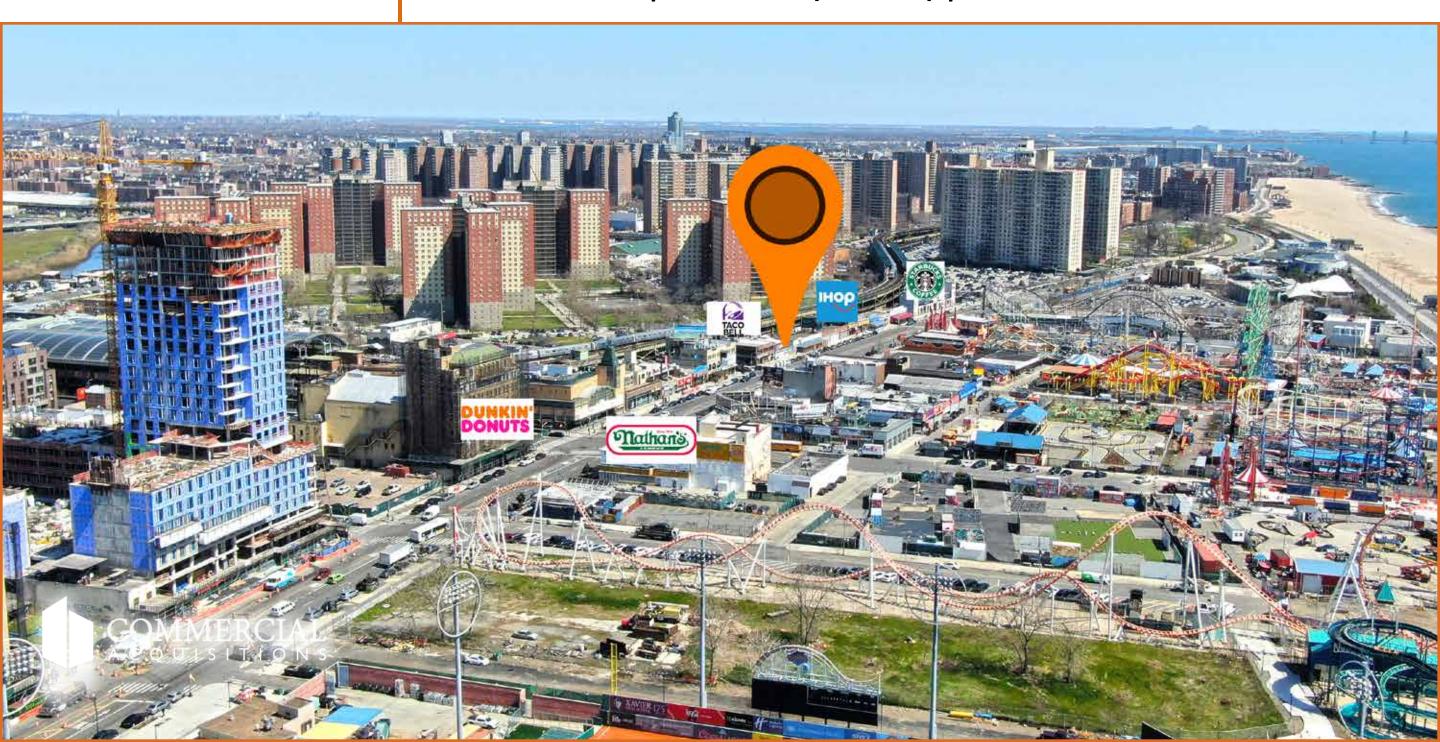

#### **NEIGHBORHOOD**

Coney Island

#### **NEIGHBORING TENANTS**

- Ihop

- Nathan's
- Starbucks
- Sport Stadium
- NY Aquatium
- Dunkin'

#### **OVERVIEW**

- Excellent Branding Opportunity In The Center Of **Coney Islands Entertainment District**
- Several Development Projects Under Construction Along Surf Ave And Throughout Coney Island
- Street Retail | Community Facility | Restaurant Permitted Use