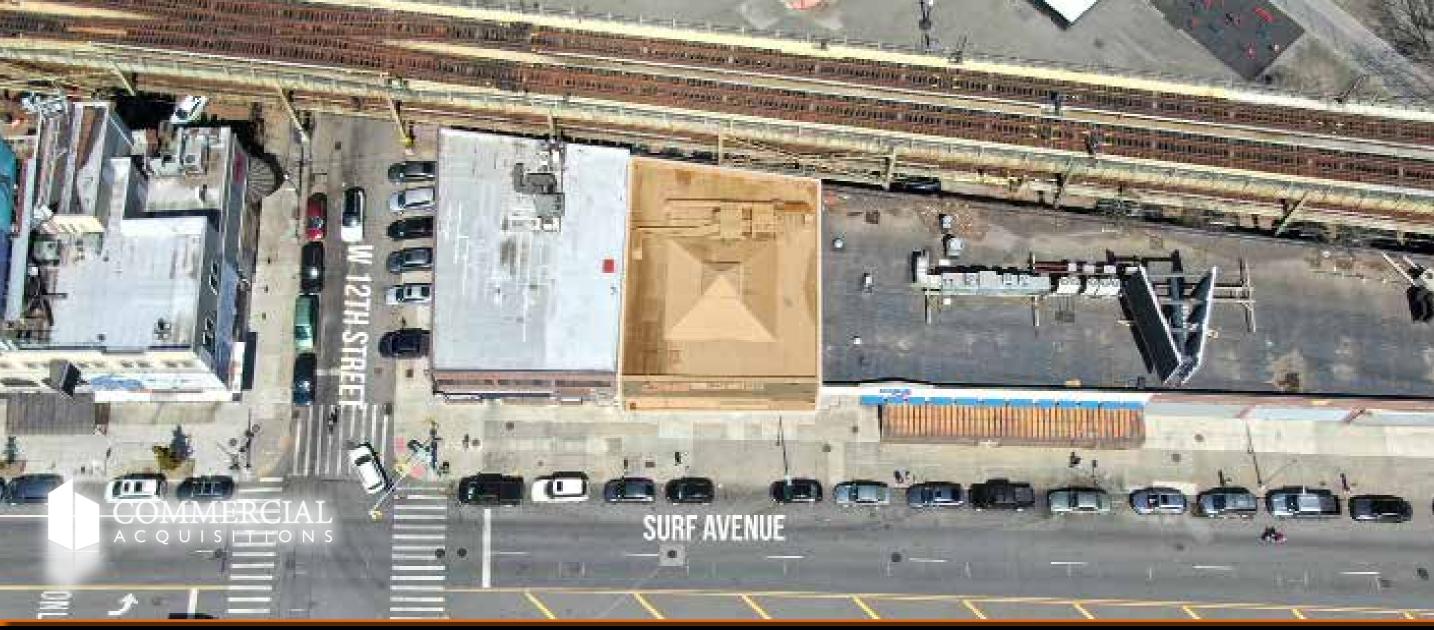

#### **LOCATION INFO**

Between W 12th & W 13th St

#### SIZE:

1st Floor - 4,000 SF 2nd Floor - 2,000 SF TOTAL - 6,000 SF

#### **BLOCK & LOT**

07268-0244