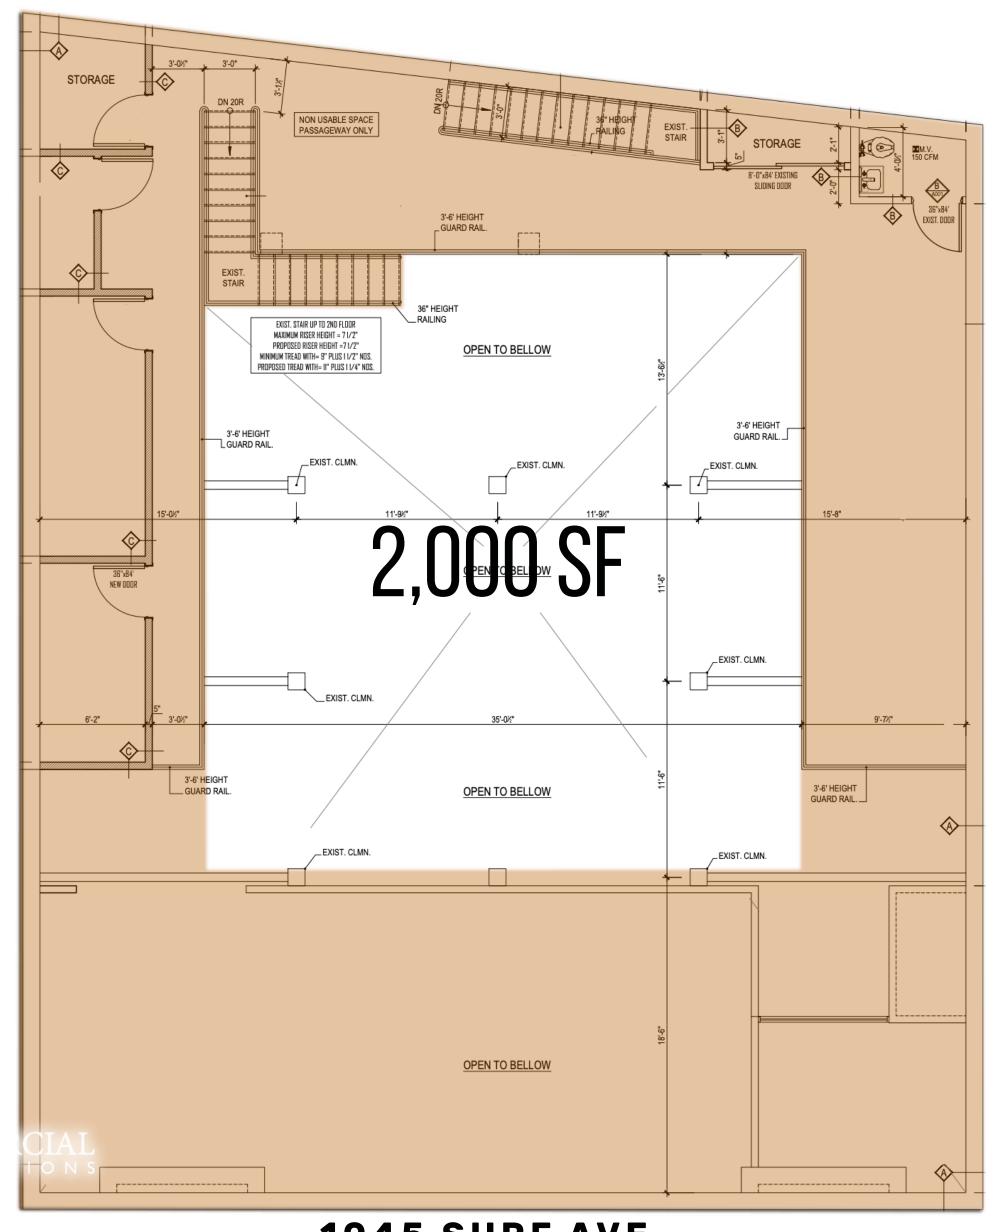

# RETAIL SPACE FOR LEASE 1045 SURF AVE BROOKLYN, NY 11224





#### **DETAILS**

#### **LOCATION INFO**

Between W 12th & W 13th St

#### SIZE:

1st Floor - 4,000 SF 2nd Floor - 2,000 SF TOTAL - 6,000 SF

#### **TAXES**

\$17,534

#### PRICE:

\$45 PSF (Modified Gross Lease)

#### **NEIGHBORHOOD**

Coney Island

#### ZONING

**C7** 

#### **BLOCK & LOT**

07268-0244

#### **TRANSPORTATION**











#### **NEIGHBORING TENANTS**

- Ihop

- Nathan's
- Starbucks
- Sport Stadium
- NY Aquatium
- Dunkin'

#### **OVERVIEW**

- Excellent Branding Opportunity In The Center Of **Coney Islands Entertainment District**
- Several Development Projects Under Construction Along Surf Ave And Throughout Coney Island
- Street Retail | Community Facility | Restaurant Permitted Use























## CONTACT EXCLUSIVE BROKER ARSEN ATBASHYAN DIRECT. 917.939.3760 arsen@CommercialACQ.com

### FOR MORE INFORMATION ON THIS PROPERTY PLEASE CALL OUR OFFICE: 718.517.8700

2500 CONEY ISLAND AVENUE, 2ND FLOOR, BROOKLYN, NY 11223 🔼 718.513.1889 🔯 ARSEN@COMMERCIALACQ.COM COMMERCIALACQ.COM

Commercial Acquisitions Inc. has made every effort to obtain the information regarding these listings from sources deemed reliable. However, we cannot warrant the complete accuracy thereof subject to errors, omissions, change of price, rental or other conditions, prior sale, lease or financing, or withdrawal without notice. We recommend to the buyer that any information, which is of special interest, should be obtained through independent verification. ALL MEASUREMENTS MAY BE APPROXIMATE.