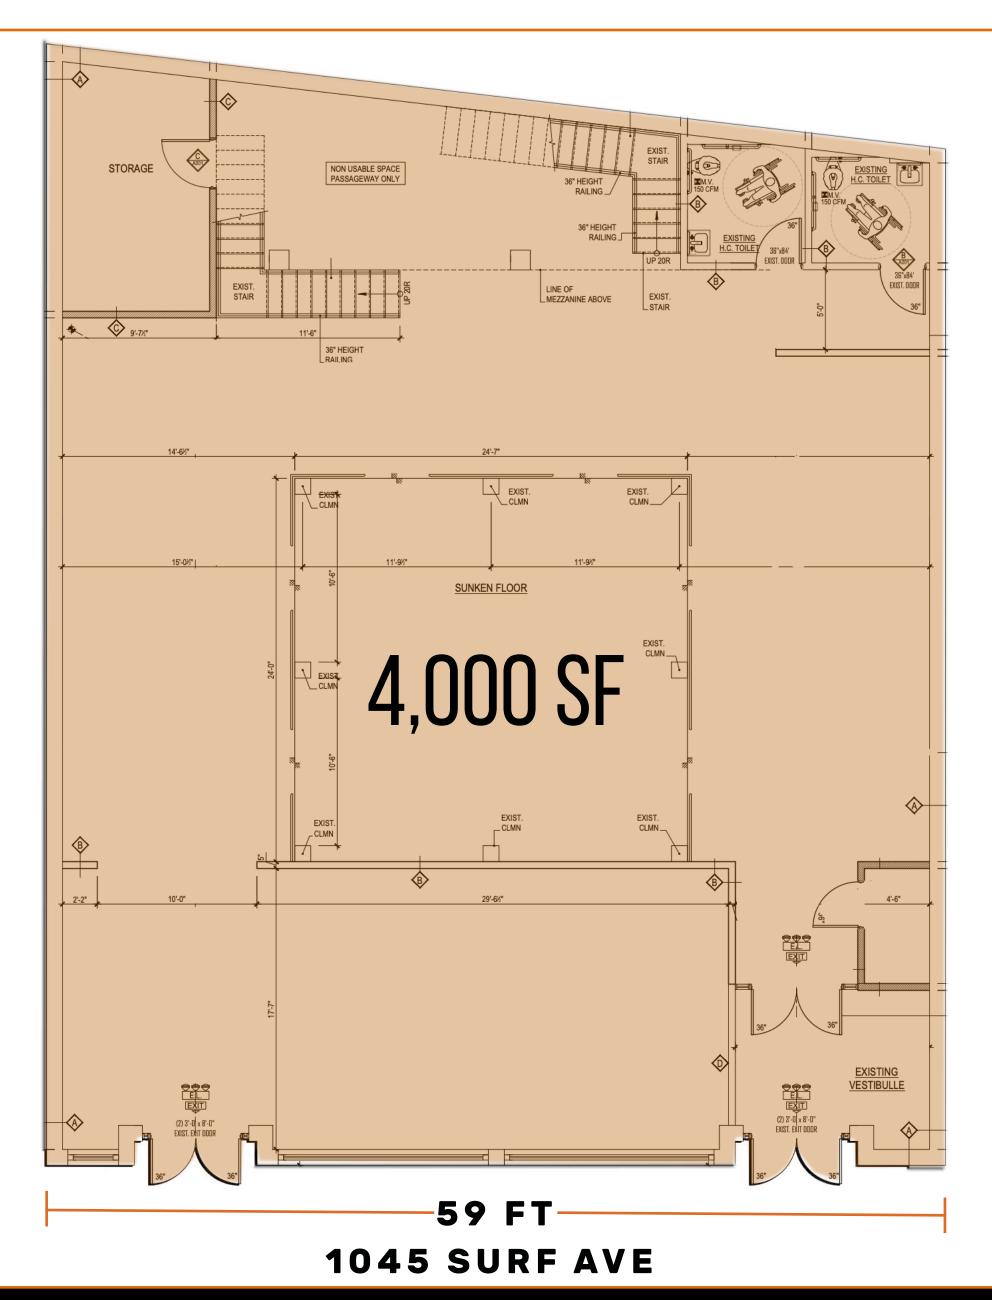

# RETAIL SPACE FOR LEASE 1045 SURF AVE BROOKLYN, NY 11224





#### **DETAILS**

#### **LOCATION INFO**

Between W 12th & W 13th St

#### SIZE:

1st Floor - 4,000 SF 2nd Floor - 2,000 SF TOTAL - 6,000 SF

#### **TAXES**

\$17,534

#### PRICE:

\$45 PSF (Modified Gross Lease)

#### **NEIGHBORHOOD**

Coney Island

#### ZONING

**C7** 

#### **BLOCK & LOT**

07268-0244

#### **TRANSPORTATION**











#### **NEIGHBORING TENANTS**

- Ihop

- Nathan's
- Starbucks
- Sport Stadium
- NY Aquatium
- Dunkin'

#### **OVERVIEW**

- Excellent Branding Opportunity In The Center Of **Coney Islands Entertainment District**
- Several Development Projects Under Construction Along Surf Ave And Throughout Coney Island
- Street Retail | Community Facility | Restaurant Permitted Use























## CONTACT EXCLUSIVE BROKER ARSEN ATBASHYAN DIRECT. 917.939.3760 arsen@CommercialACQ.com

### FOR MORE INFORMATION ON THIS PROPERTY PLEASE CALL OUR OFFICE: 718.517.8700

2500 CONEY ISLAND AVENUE, 2ND FLOOR, BROOKLYN, NY 11223 🔼 718.513.1889 🔯 ARSEN@COMMERCIALACQ.COM COMMERCIALACQ.COM

Commercial Acquisitions Inc. has made every effort to obtain the information regarding these listings from sources deemed reliable. However, we cannot warrant the complete accuracy thereof subject to errors, omissions, change of price, rental or other conditions, prior sale, lease or financing, or withdrawal without notice. We recommend to the buyer that any information, which is of special interest, should be obtained through independent verification. ALL MEASUREMENTS MAY BE APPROXIMATE.