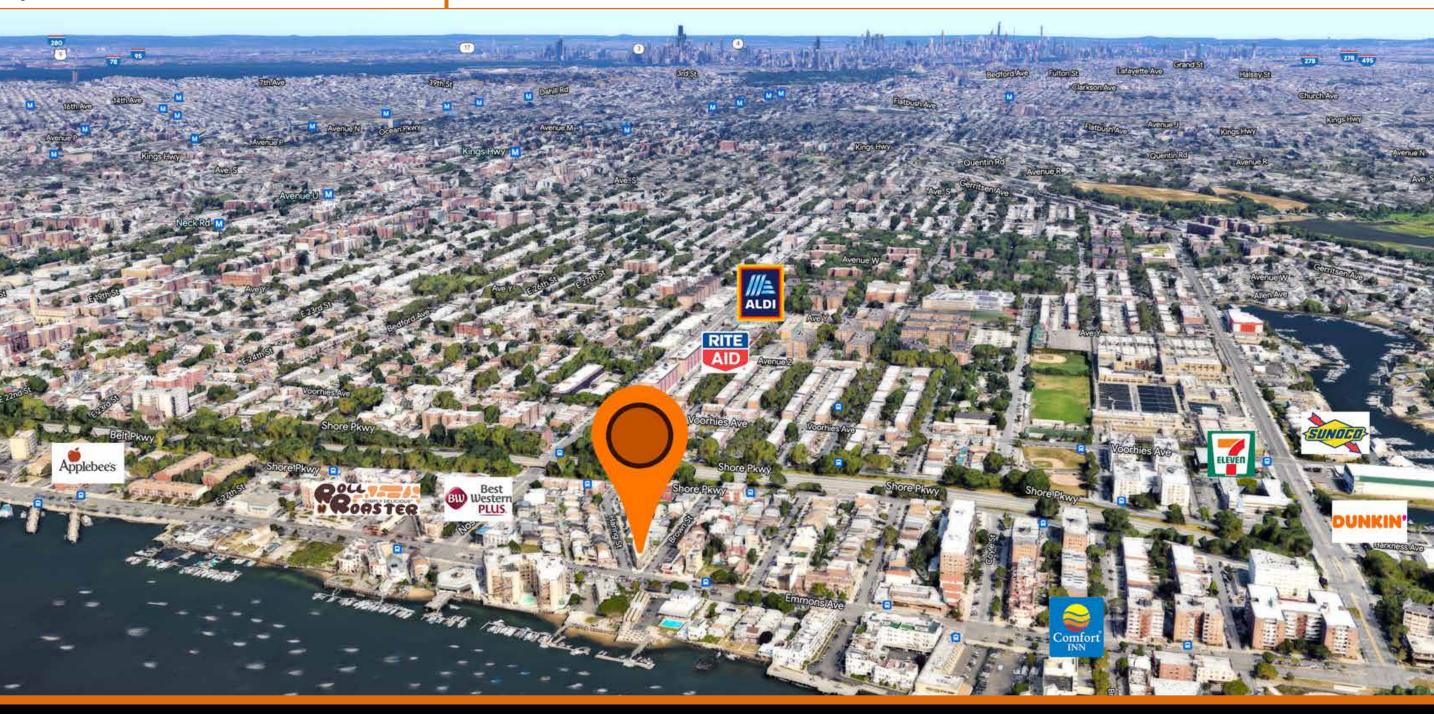

### **NEIGHBORHOOD**

**Sheepshead Bay** 

### **NEIGHBORING TENANTS**

- ALDI - Restaurants

- Rite Aid - Healthcare

- Applebee's - Hotels

- Dunkin - Sunoco