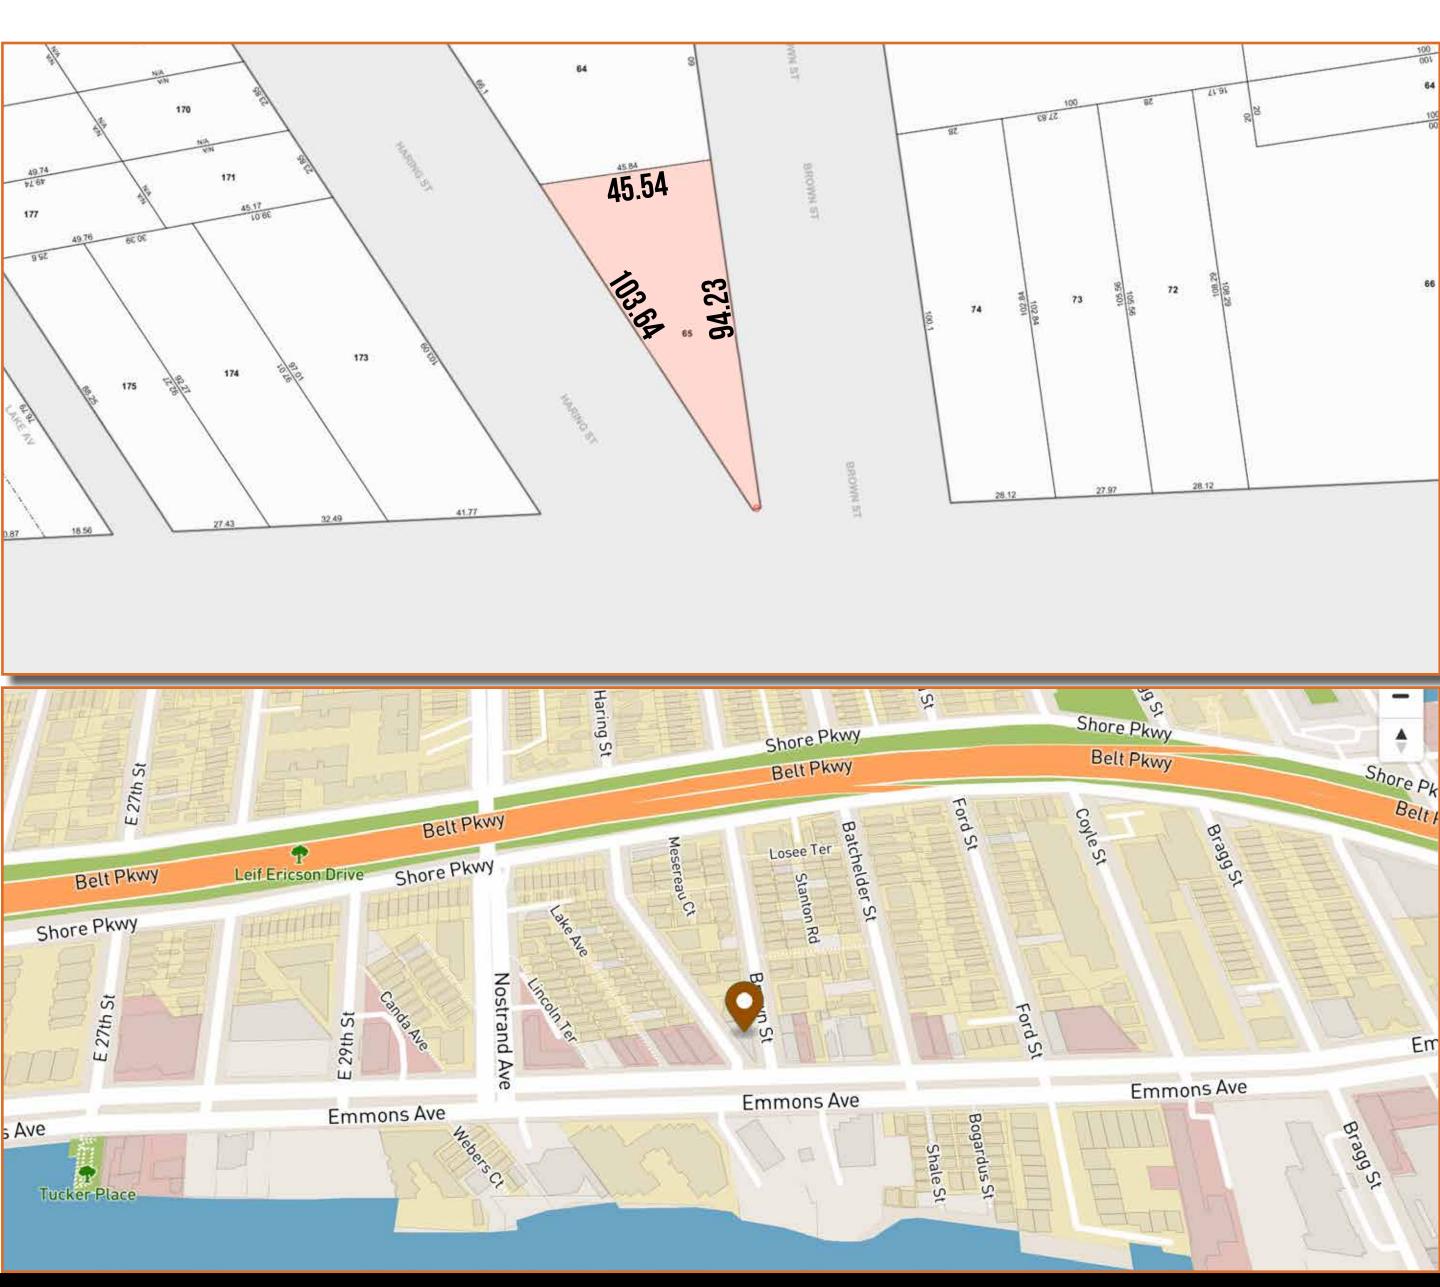

### **BETWEEN**

Haring St & Brown St

### SIZE

Lot (Irregular) - 2,204 SF Building - 3,522 SF

### **BLOCK & LOT**

08797-0065