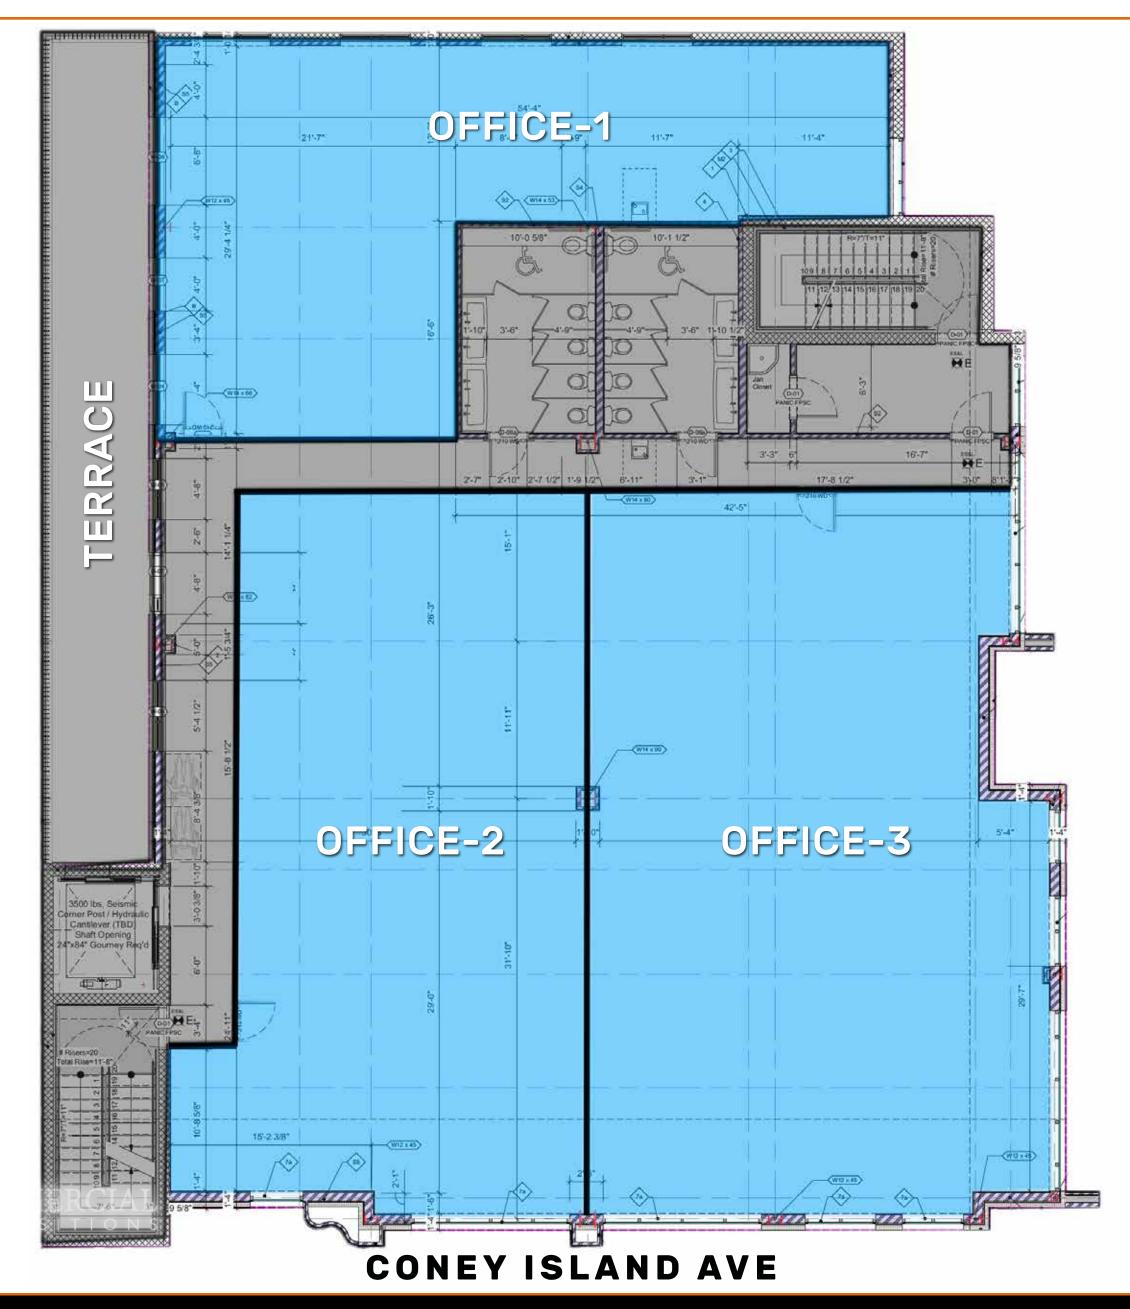

# OFFICE SPACE FOR LEASE 2784 CONEY ISLAND AVE SHEEPSHEAD BAY | BROOKLYN, NY





FOR MORE INFORMATION ON THIS PROPERTY PLEASE CALL OUR OFFICE: 718.517.8700

# **DETAILS**

# **LOCATION INFO**

Between Ave Y & Ave Z

### SIZE 2ND FLOOR

Office 1 - 1,800 SF Office 2 - 2,200 SF Office 3 - 2,500 SF

# **BLOCK & LOT**

07224-0070

# PRICE:

**Upon Request** 

# **NEIGHBORHOOD**

**Sheepshead Bay** 

# READY FOR IMMEDIATE OCCUPANCY

# **OVERVIEW**

- New Development
- Elevator Office Building
- Lots of Natural Light
- Built to Suite
- Large Outdoor Terrace
- Close Proximity to Coney Island Hospital
- Easy access to public transportation and Belt Pkwy

# **TRANSPORTATION**

B68

B36





# **NEIGHBORING TENANTS**

- 7-Eleven
- Supermarket
- Carvel
- Enterprise
- TD Bank
- Marshall's







FOR MORE INFORMATION ON THIS PROPERTY PLEASE CALL OUR OFFICE: 718.517.8700





# **CONTACT EXCLUSIVE BROKER**

DENIS ABAYEV
Denis@CommercialACQ.Com
718.954.1363

# FOR MORE INFORMATION ON THIS PROPERTY PLEASE CALL OUR OFFICE: 718.517.8700

2500 CONEY ISLAND AVENUE, 2ND FLOOR, BROOKLYN, NY 11223 🔼 718.513.1889 🔯 DENIS@COMMERCIALACQ.COM COMMERCIALACQ.COM

Commercial Acquisitions Inc. has made every effort to obtain the information regarding these listings from sources deemed reliable. However, we cannot warrant the complete accuracy thereof subject to errors, omissions, change of price, rental or other conditions, prior sale, lease or financing, or withdrawal without notice. We recommend to the buyer that any information, which is of special interest, should be obtained through independ