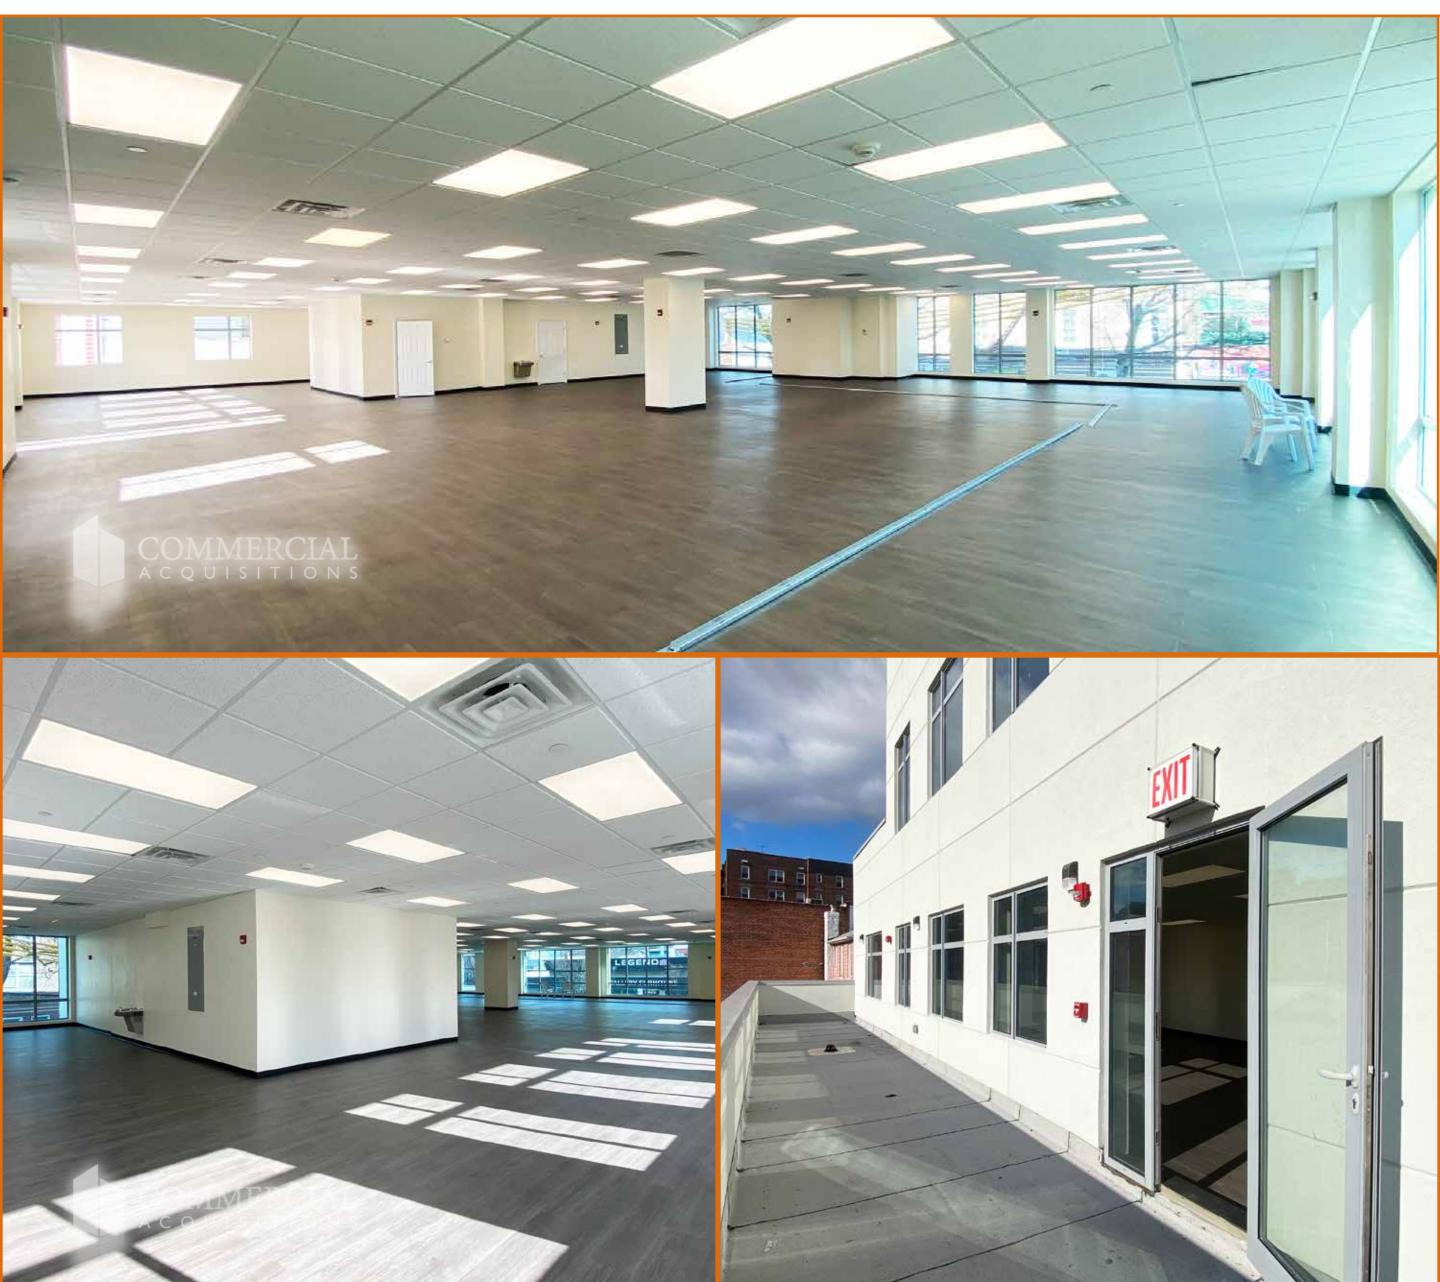

# **OVERVIEW**

- New Development
- Elevator Office Building
- Lots of Natural Light
- Built to Suite
- Large Outdoor Terrace
- Close Proximity to Coney Island Hospital
- Easy access to public transportation and Belt Pkwy